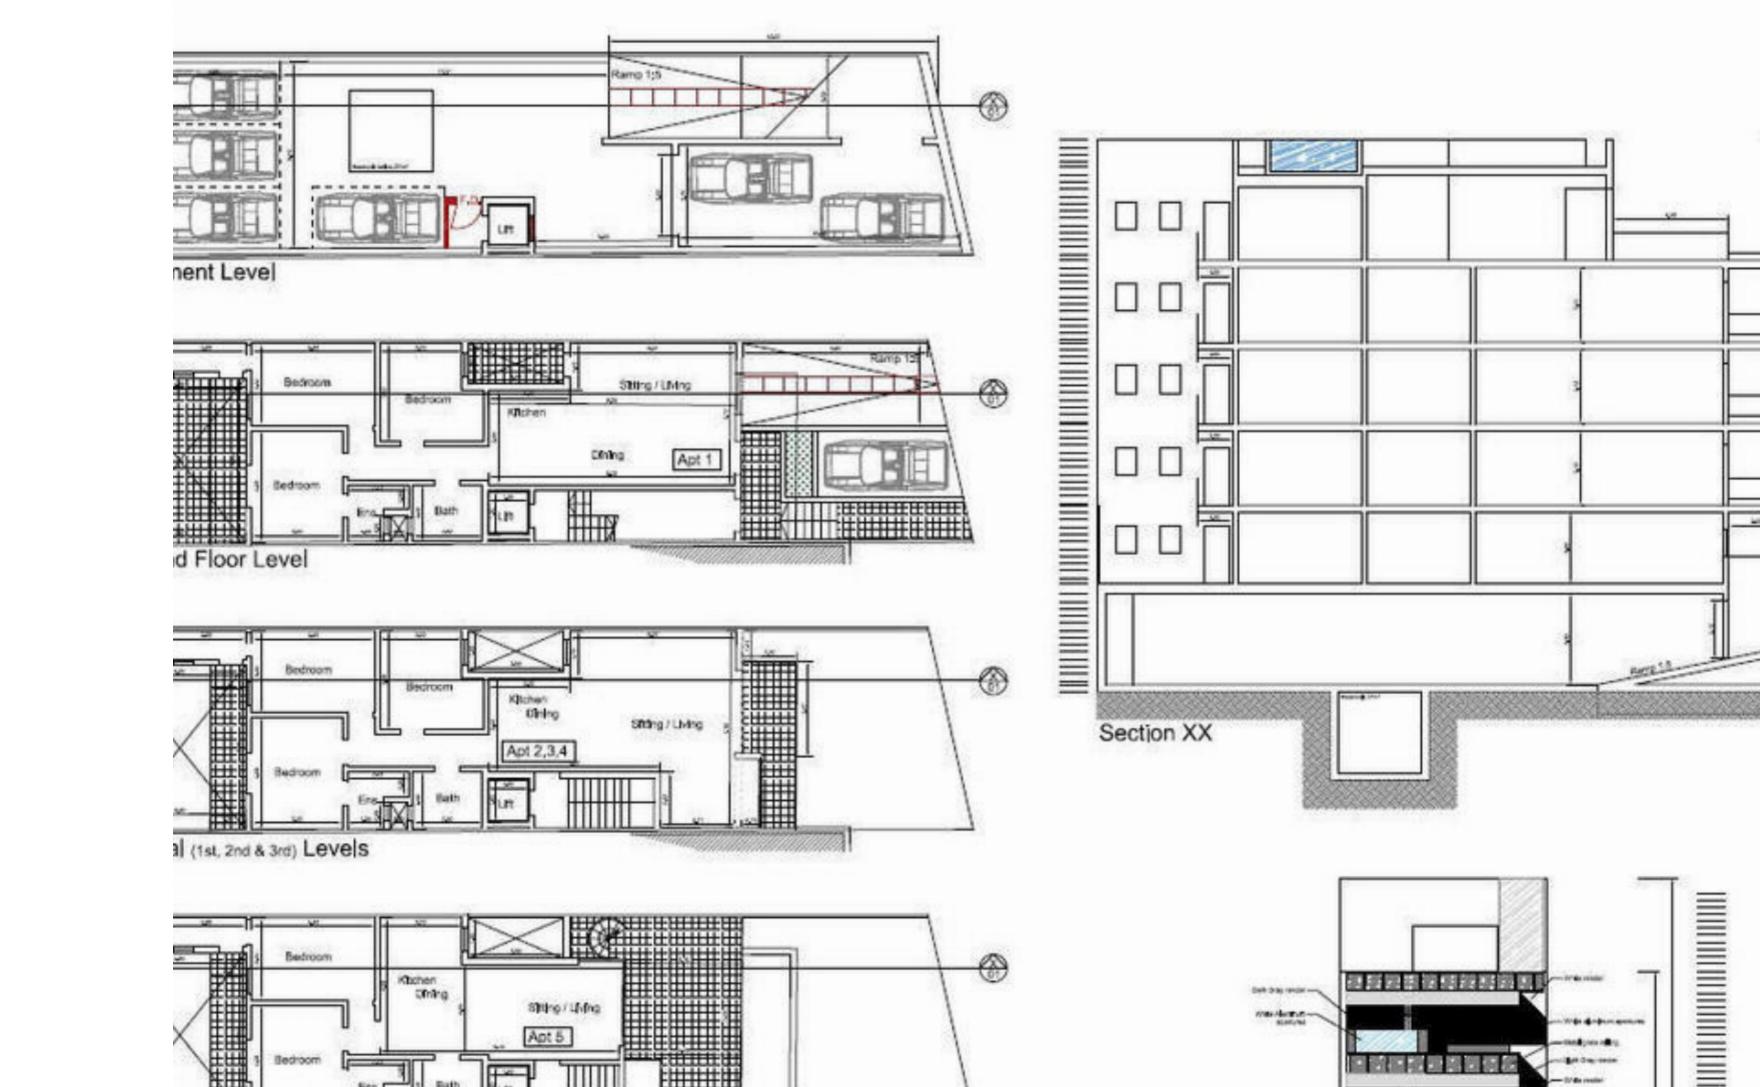

## ATTARD, FINISHED APARTMENT

€ 310,000

Dark Gray render ----

**3** Bedrooms

German 3 Bathrooms

REF NO: 004768

- White aluminum apertures

다 Area (sq mtrs): 142.00

Light Gray render

White render

Second Floor 140 sqm 3 bedroom APARTMENT in a brand-new residential development located in a quiet area of Misrah Kola opposite a green area, close to all daily amenities. Accommodation layout comprises an open plan living/kitchen/dining leading onto a front terrace, 3 bedrooms (2 with en suite facilities), main bathroom and a back balcony. Optional underlying garages available. Property is being sold finished excluding internal doors and bathrooms. Completion date December 2022.