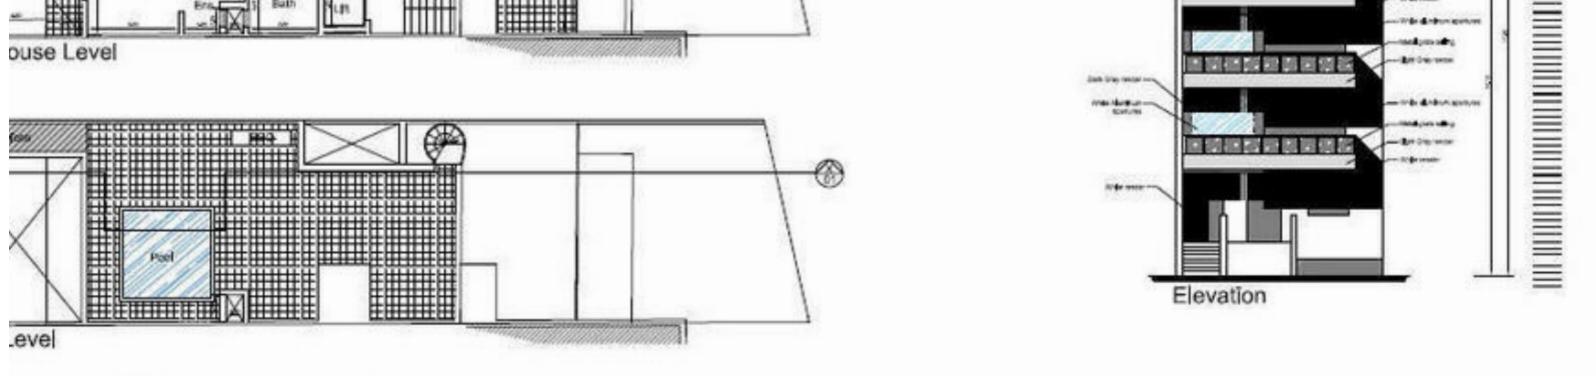

## ATTARD, FINISHED APARTMENT

€ 310,000

Dark Gray render ----

**3** Bedrooms

German 3 Bathrooms

REF NO: 004768

- White aluminum apertures

다 Area (sq mtrs): 142.00

Light Gray render

White render

Second Floor 140 sqm 3 bedroom APARTMENT in a brand-new residential development located in a quiet area of Misrah Kola opposite a green area, close to all daily amenities. Accommodation layout comprises an open plan living/kitchen/dining leading onto a front terrace, 3 bedrooms (2 with en suite facilities), main bathroom and a back balcony. Optional underlying garages available. Property is being sold finished excluding internal doors and bathrooms. Completion date December 2022.