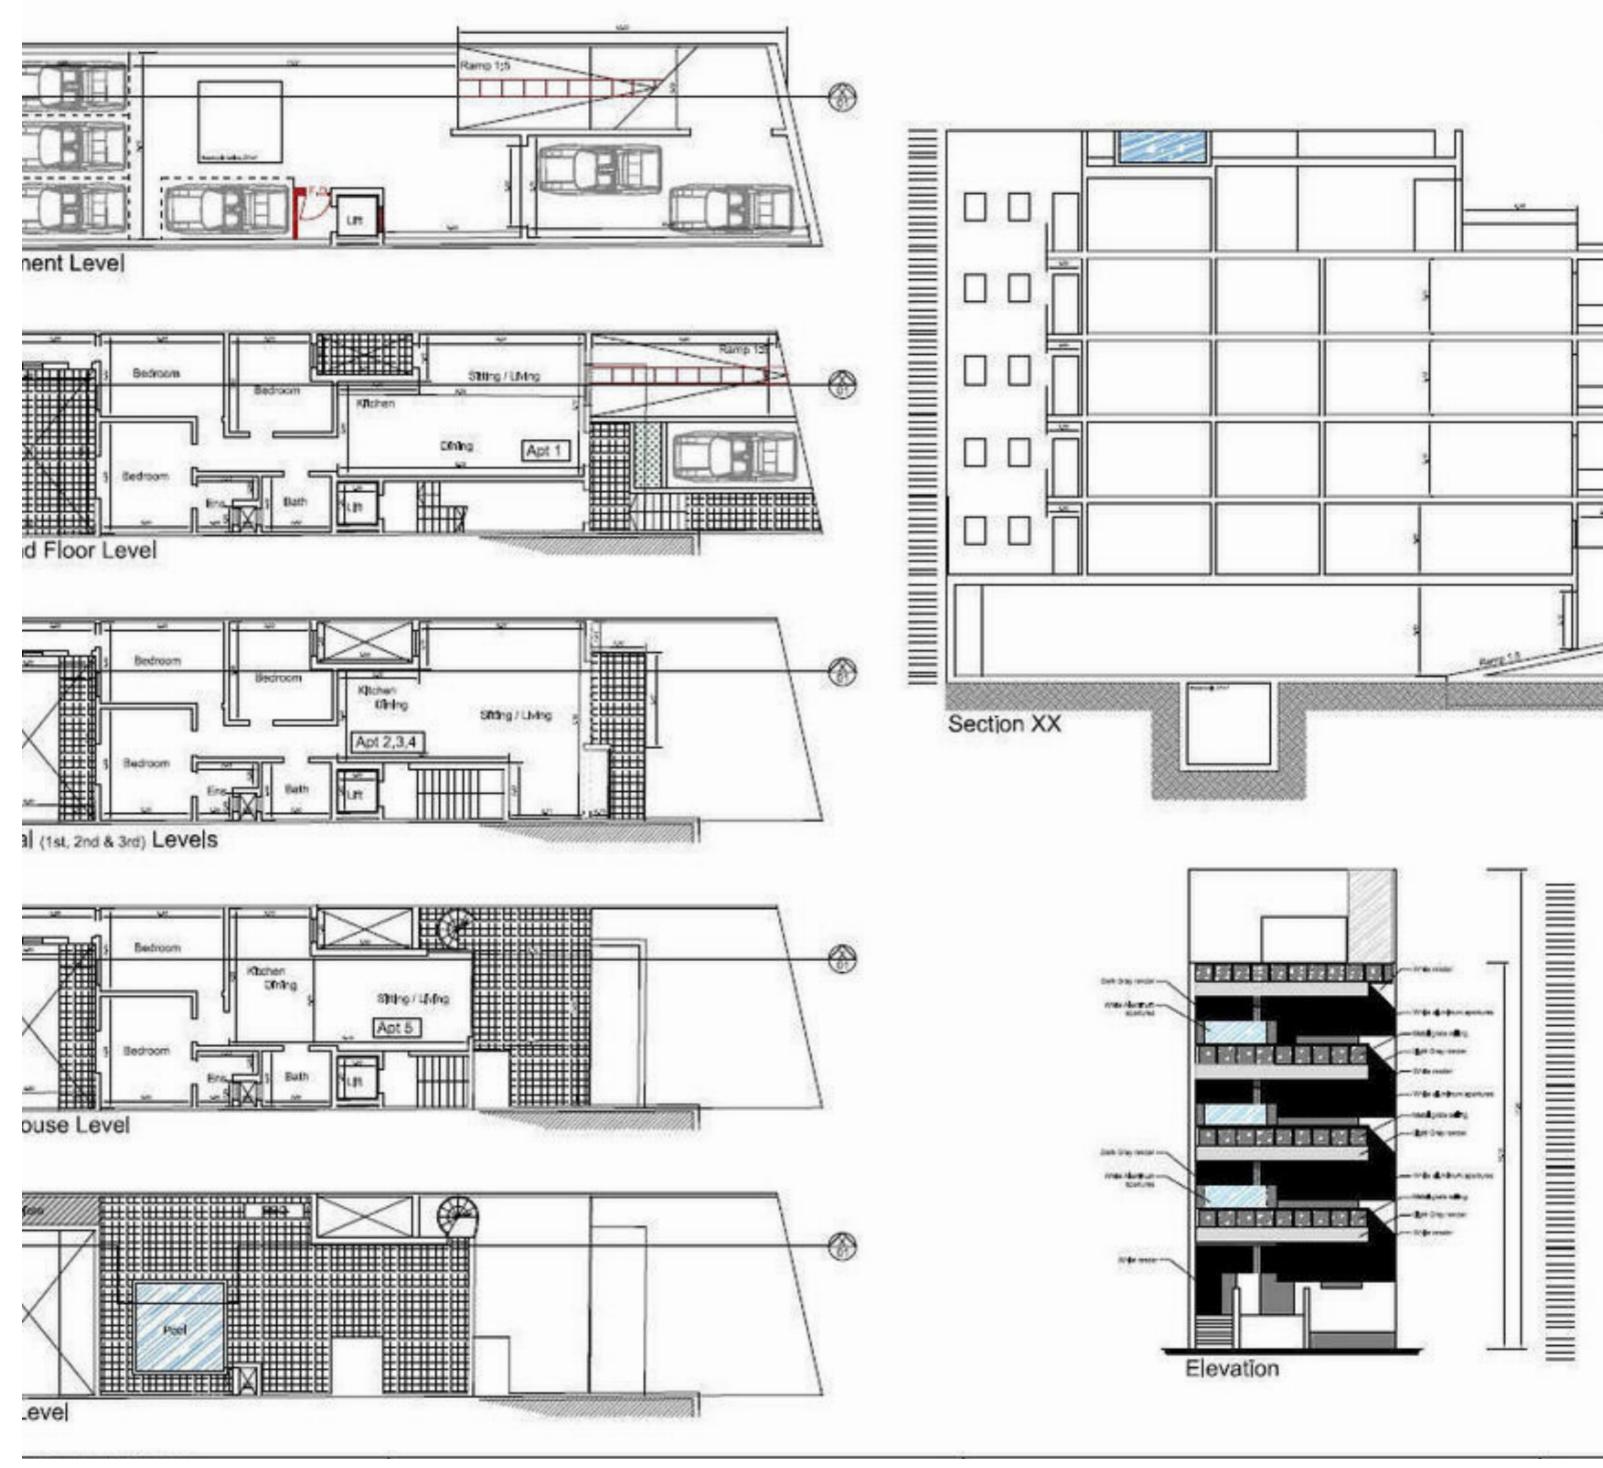

Ground floor 150 sqm 3 bedroom MAISONETTE in a brand-new residential development located in a quiet area of Misrah Kola opposite a green area, close to all daily amenities. Accommodation layout comprises an open plan living/kitchen/dining, 3 bedrooms (2 with en suite facilities), main bathroom and a back yard. A front garden/drive complements this property. Optional underlying garages available. Property is being sold finished excluding internal doors and bathrooms. Completion date December 2022.