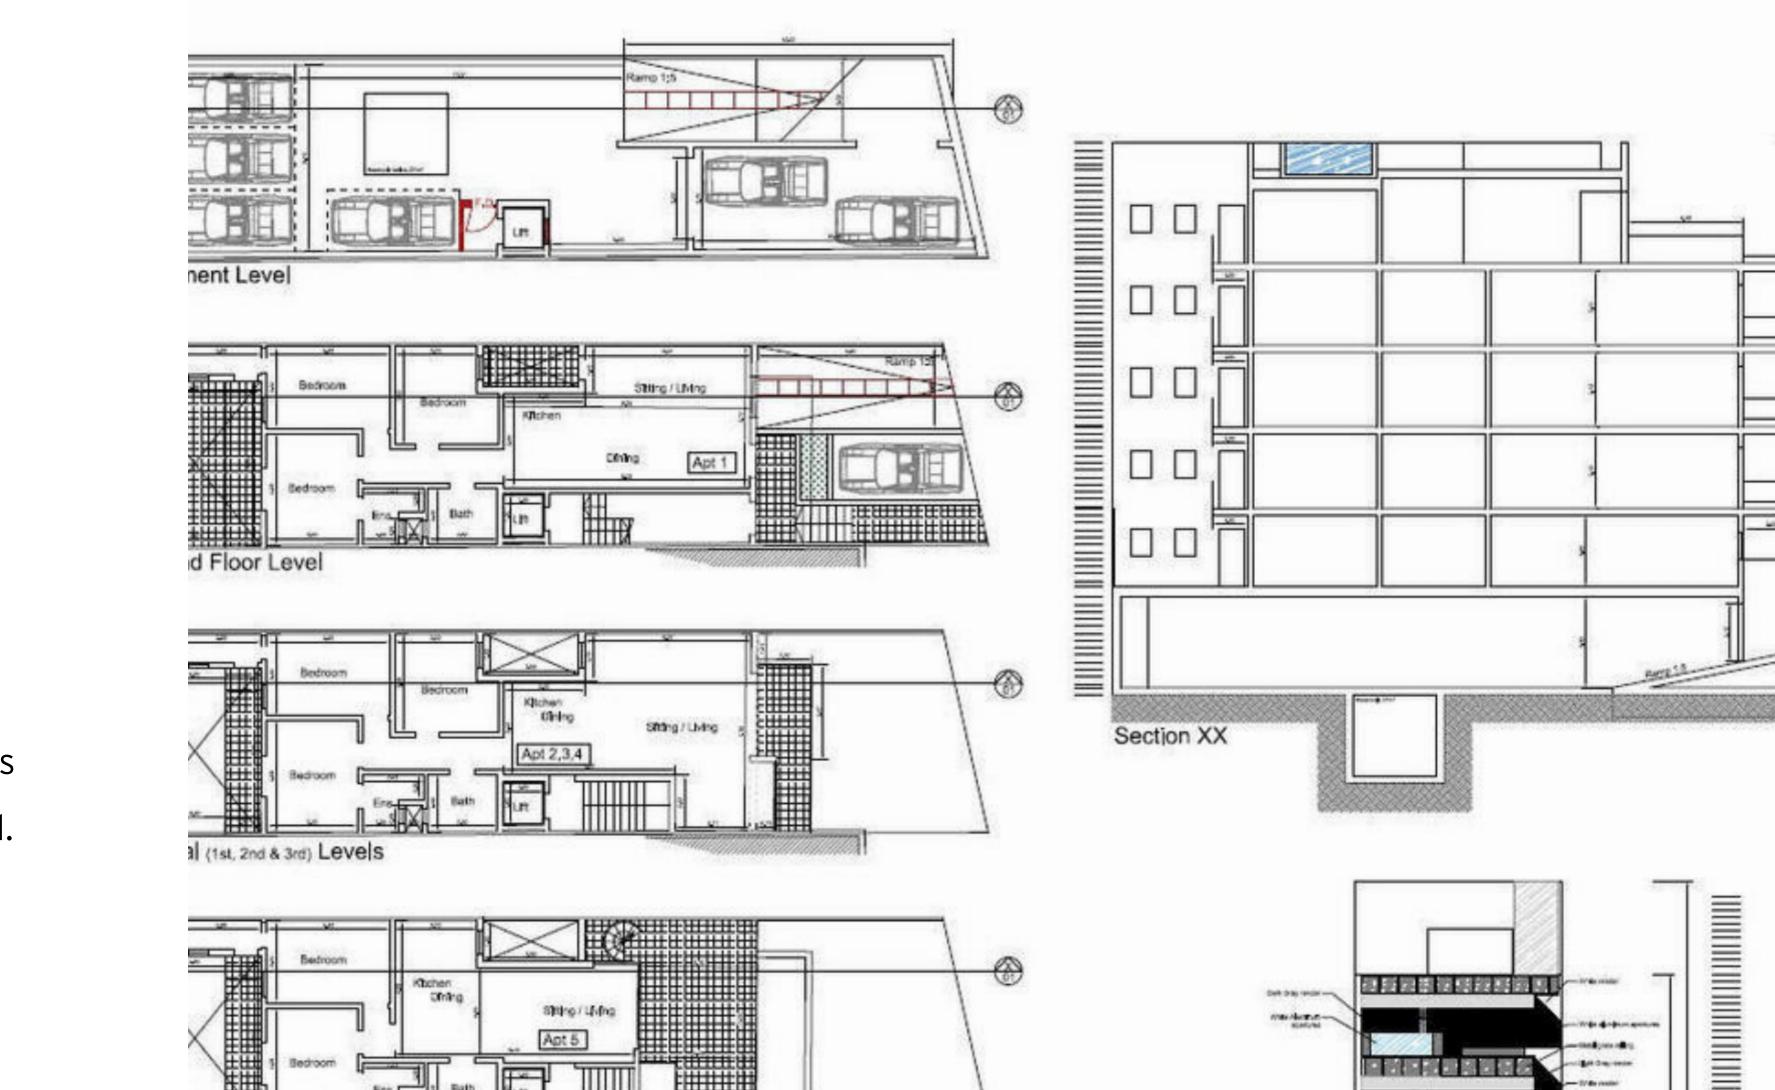

Light Gray render

White render

Fifth floor 127 sqm 2 bedroom PENTHOUSE in a brand-new residential development located in a quiet area of Misrah Kola opposite a green area, close to all daily amenities. Accommodation layout comprises an open plan living/kitchen/dining leading onto a large front terrace, 2 bedrooms (both with en suite facilities), main bathroom and a back balcony. This property has the opportunity to optional purchase the airspace for a roof garden and pool. Optional underlying garages available. Property is being sold finished excluding internal doors and bathrooms. Completion date December 2022.