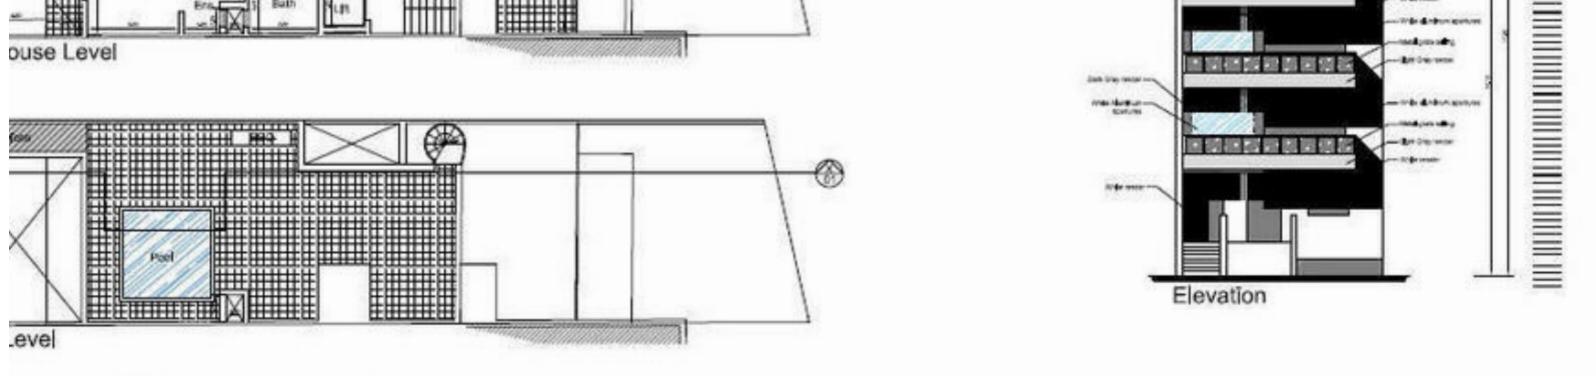

## ATTARD, FINISHED PENTHOUSE

€ 370,000

Dark Gray render ----

2 Bedrooms

G 3 Bathrooms

REF NO: 004770

- White aluminum apertures

다 Area (sq mtrs): 127.00

Light Gray render

White render

Fifth floor 127 sqm 2 bedroom PENTHOUSE in a brand-new residential development located in a quiet area of Misrah Kola opposite a green area, close to all daily amenities. Accommodation layout comprises an open plan living/kitchen/dining leading onto a large front terrace, 2 bedrooms (both with en suite facilities), main bathroom and a back balcony. This property has the opportunity to optional purchase the airspace for a roof garden and pool. Optional underlying garages available. Property is being sold finished excluding internal doors and bathrooms. Completion date December 2022.