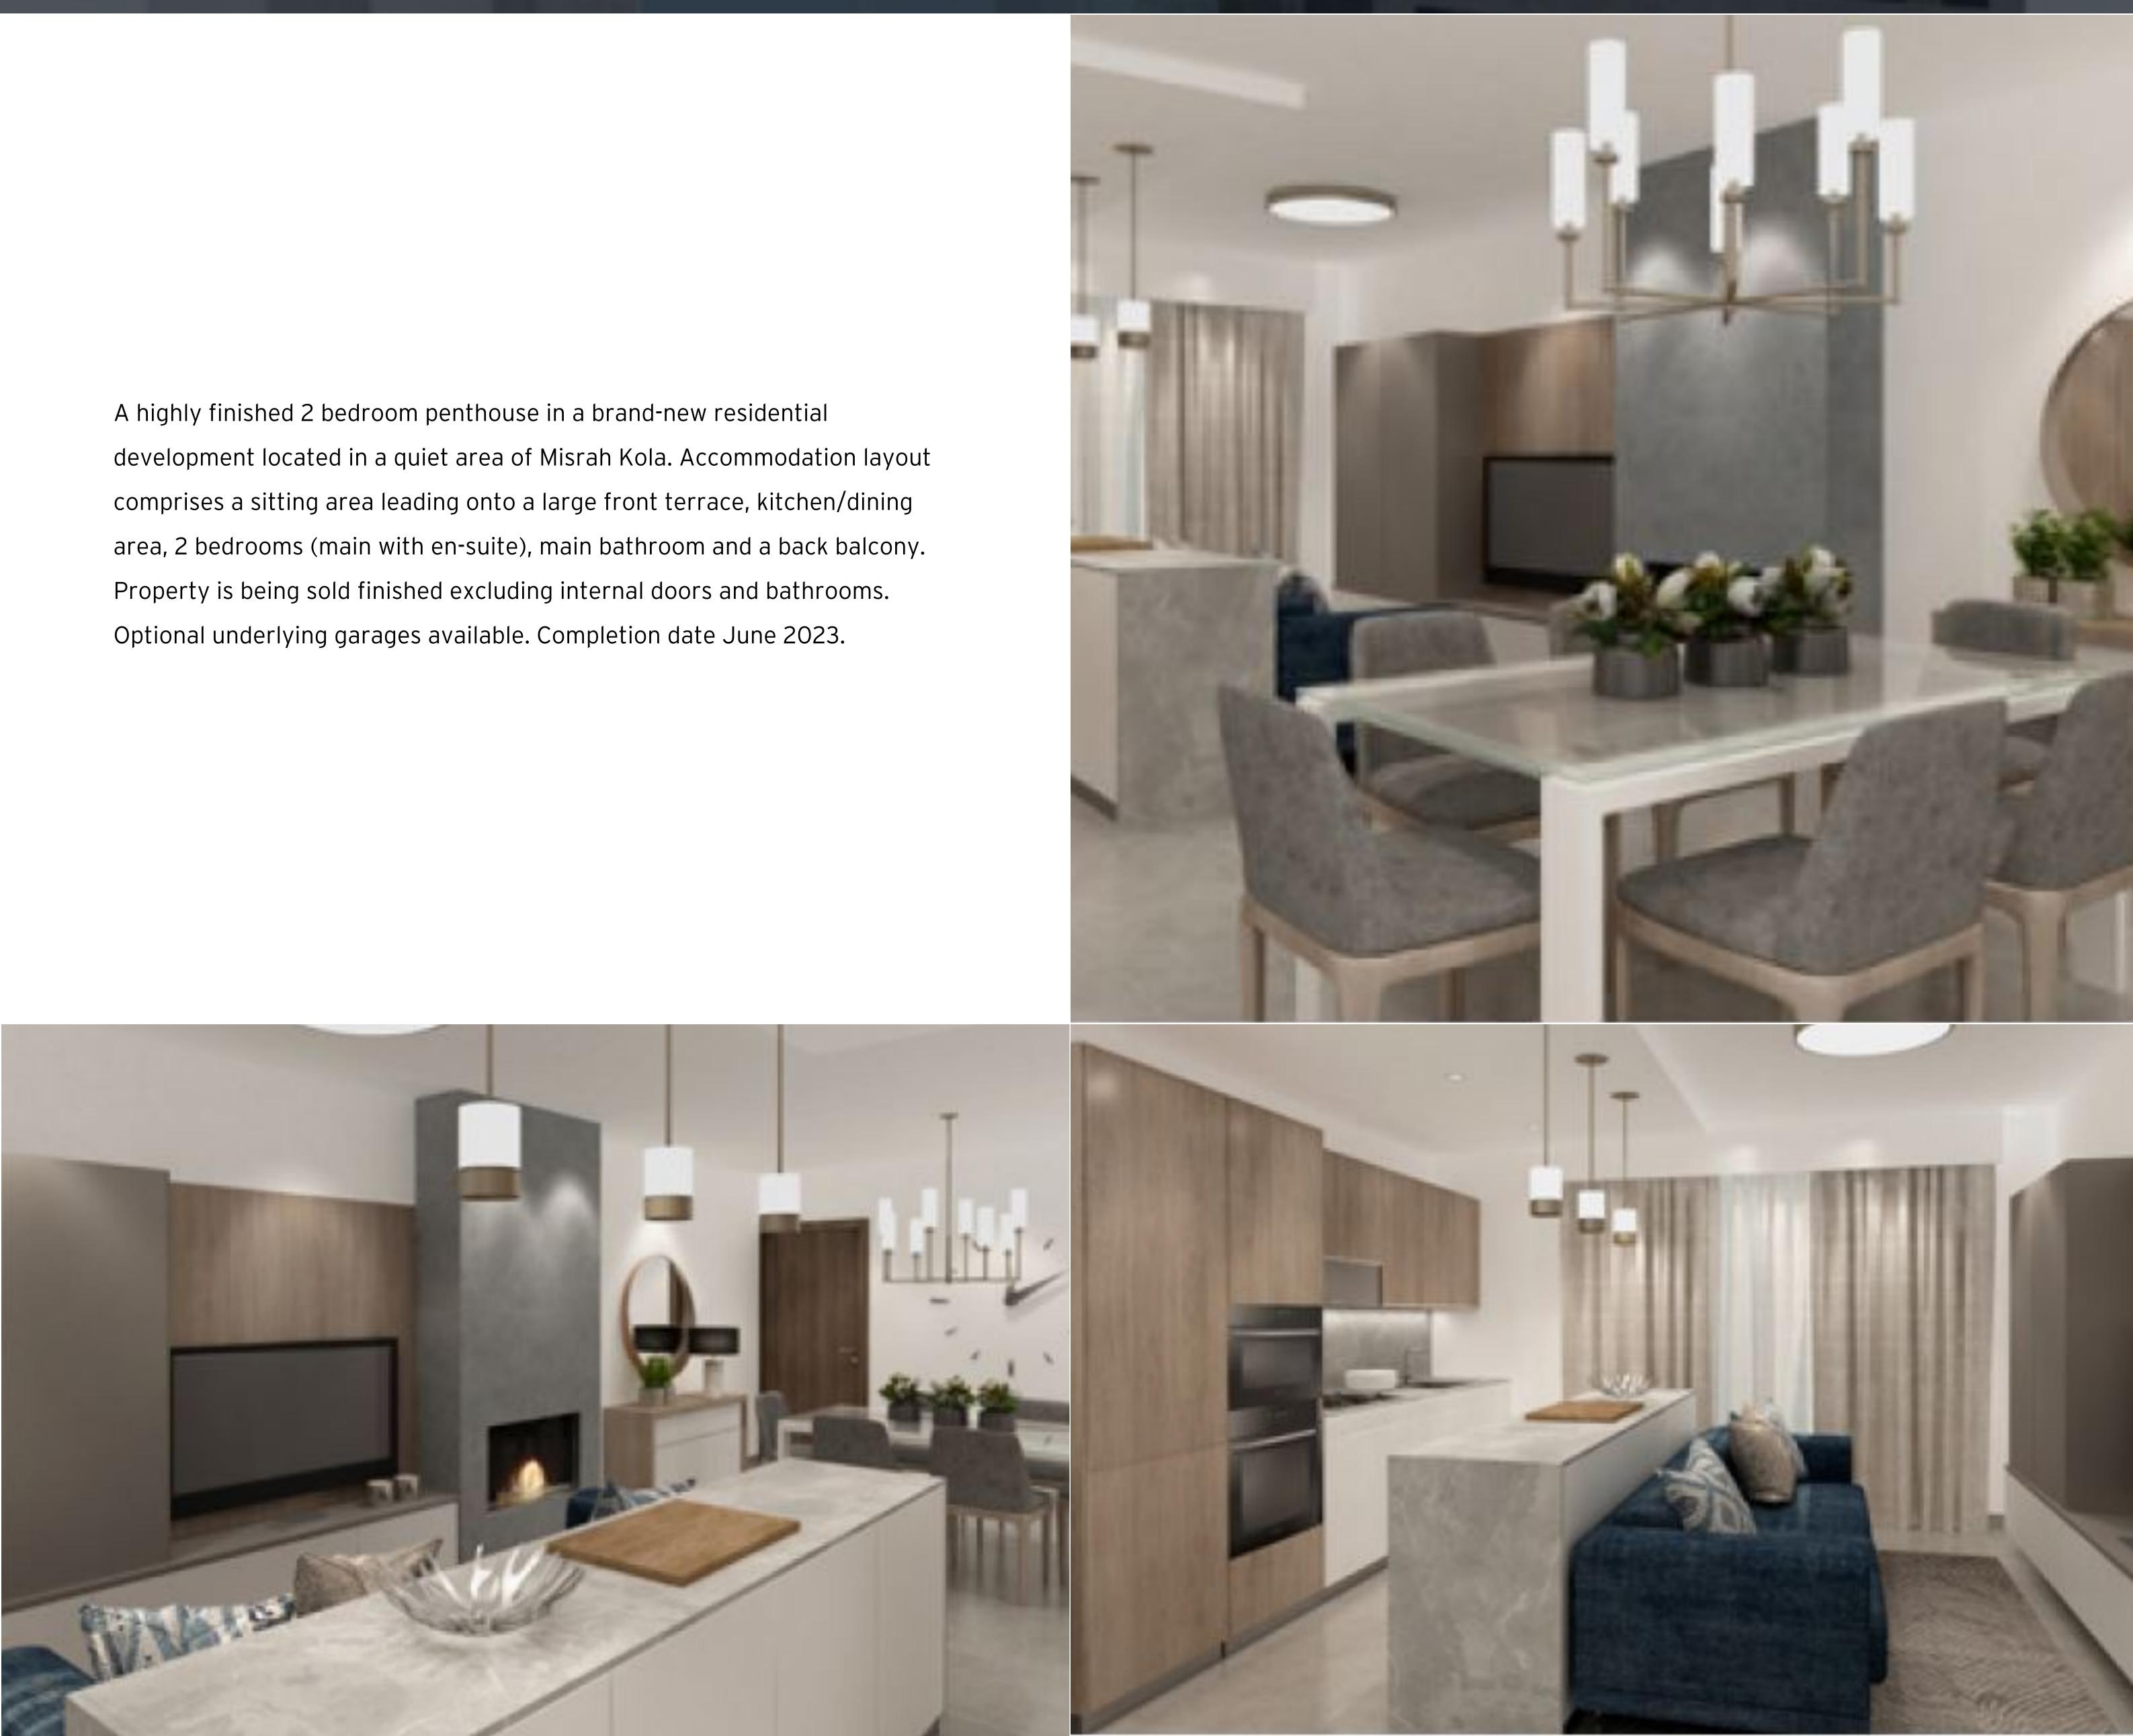

## € 312,500

다 Area (sq mtrs): 109.50

development located in a quiet area of Misrah Kola. Accommodation layout comprises a sitting area leading onto a large front terrace, kitchen/dining area, 2 bedrooms (main with en-suite), main bathroom and a back balcony. Property is being sold finished excluding internal doors and bathrooms. Optional underlying garages available. Completion date June 2023.