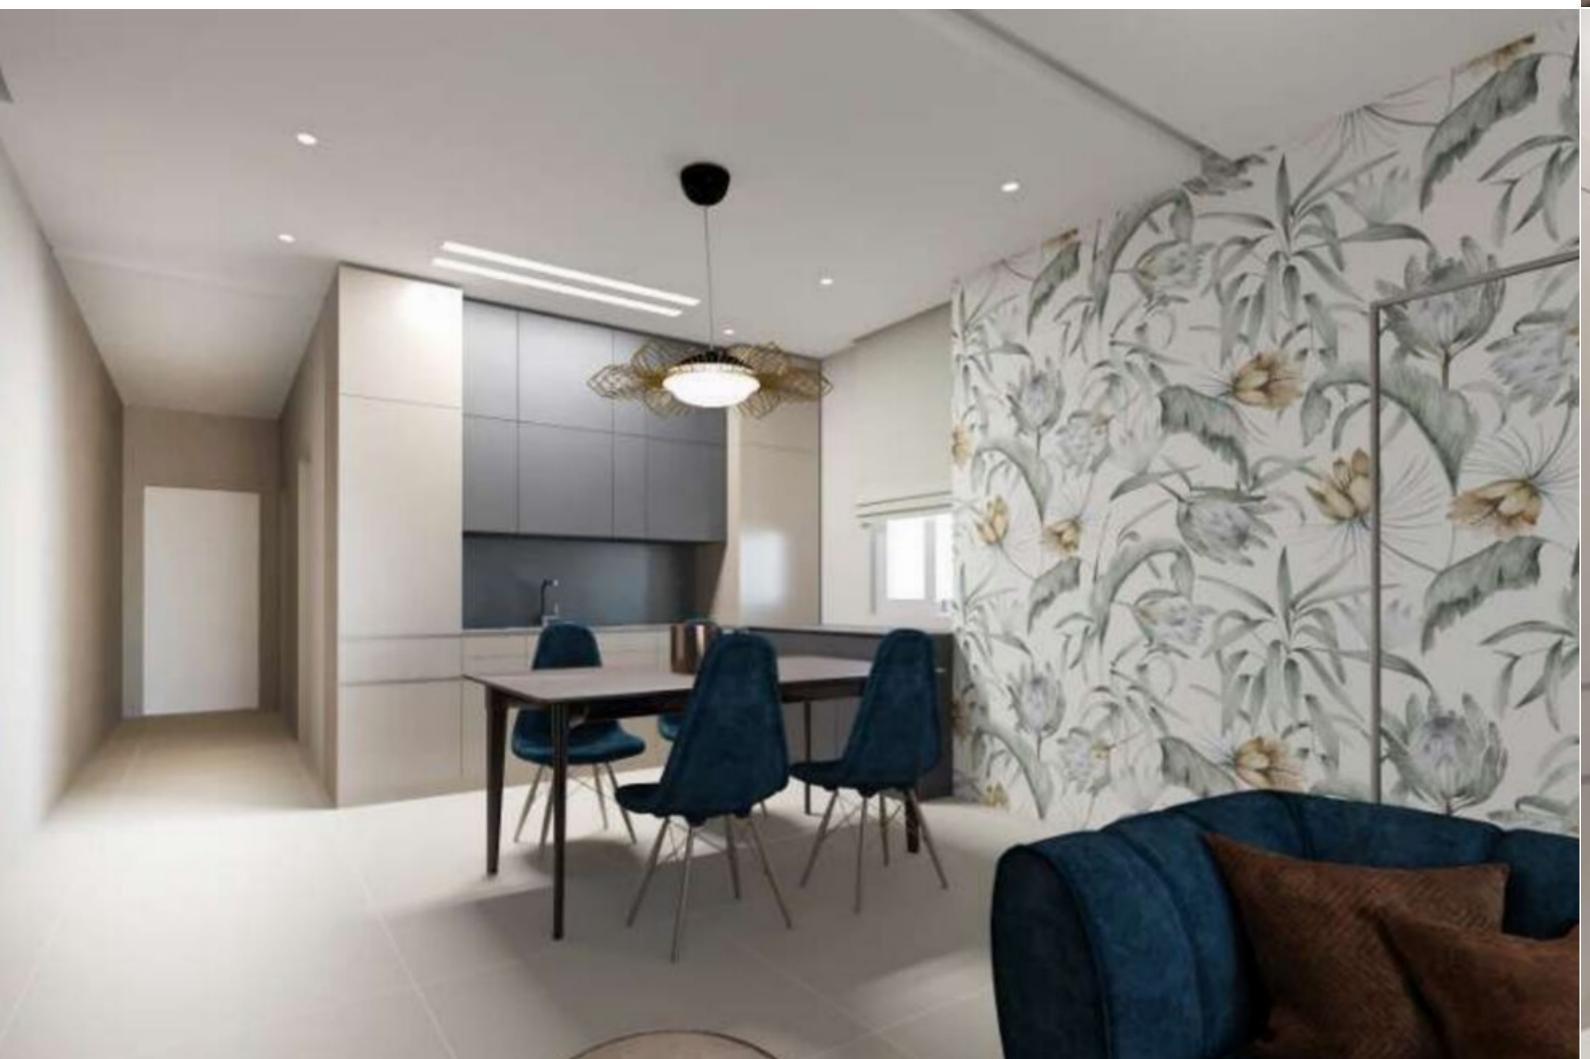

## ATTARD, FINISHED PENTHOUSE

€ 420,000

2 Bedrooms

2 Bathrooms

4 Area (sq mtrs): 115.00

This 2 bedroom penthouse in a new development situated in a tranquil residential area, yet close to all amenities. Accommodation layout comprises an open plan living/kitchen/dining area leading to a large front terrace, 2 bedrooms (main with en suite), main bathroom, back terrace and airspace. Optional underlying garages available.