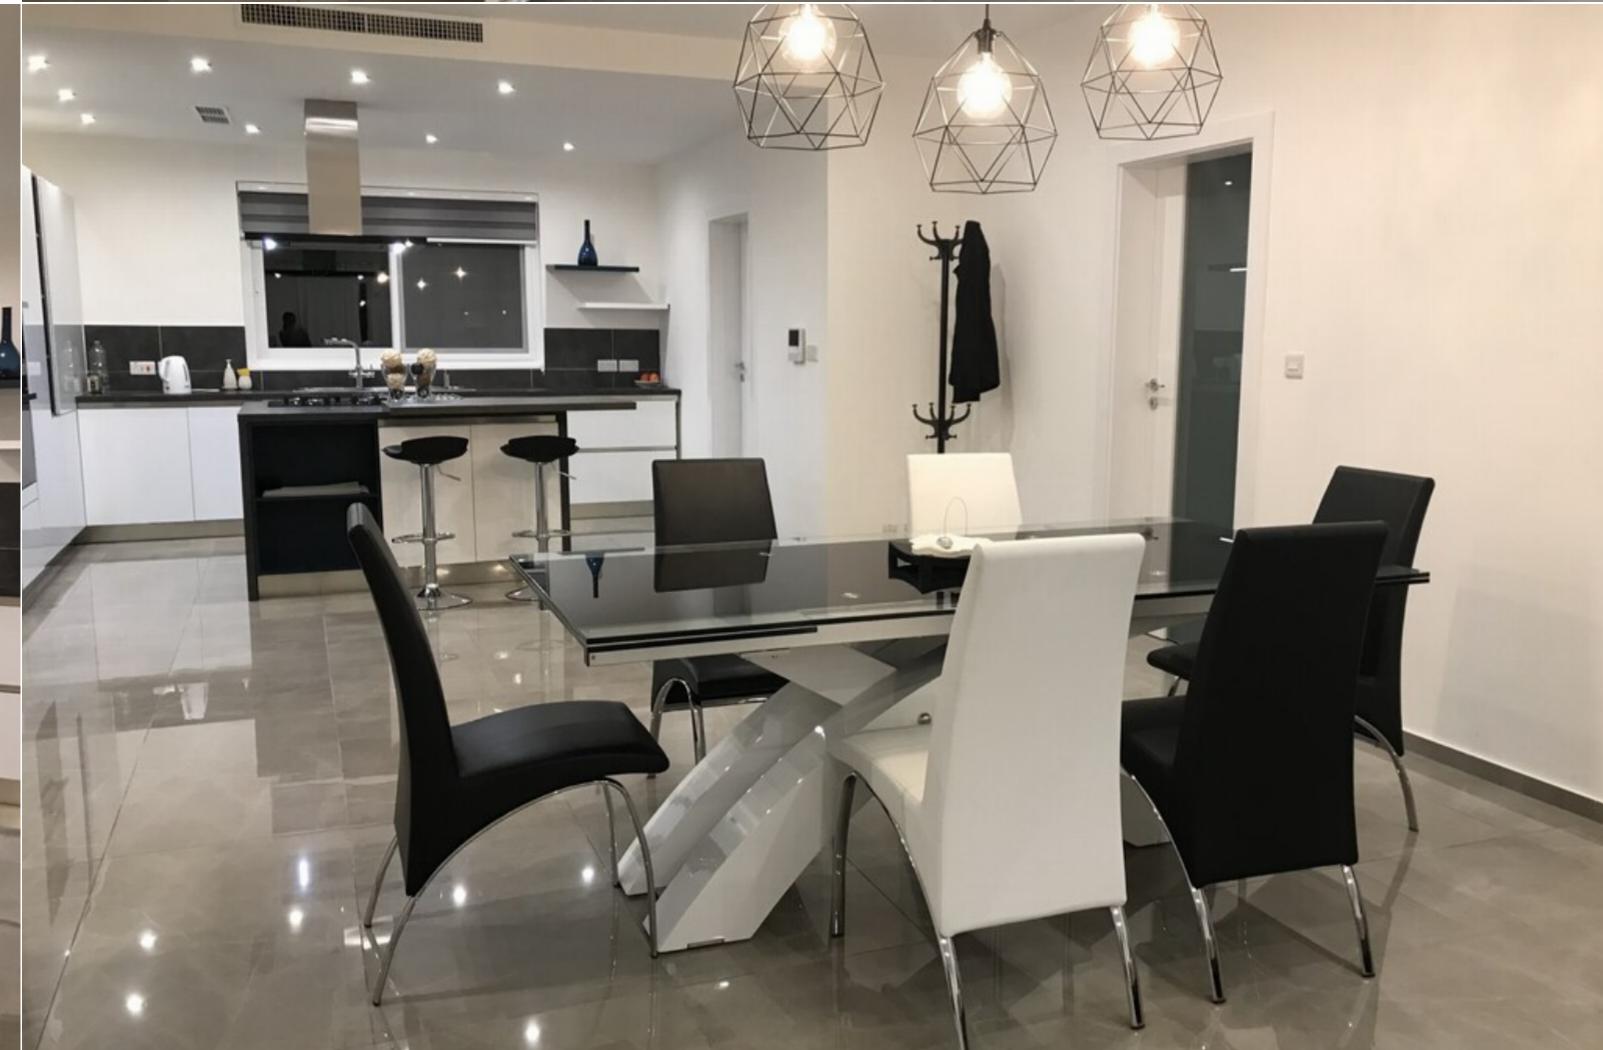

Accommodation layout consists of a large open plan living/kitchen/dining, 3 double bedrooms (main with en-suite and walk-in wardrobe) leading to a large front terrace ideal for outside dining, 1 main bathroom which includes both shower and a bath tub and a washroom leading to the back terrace.