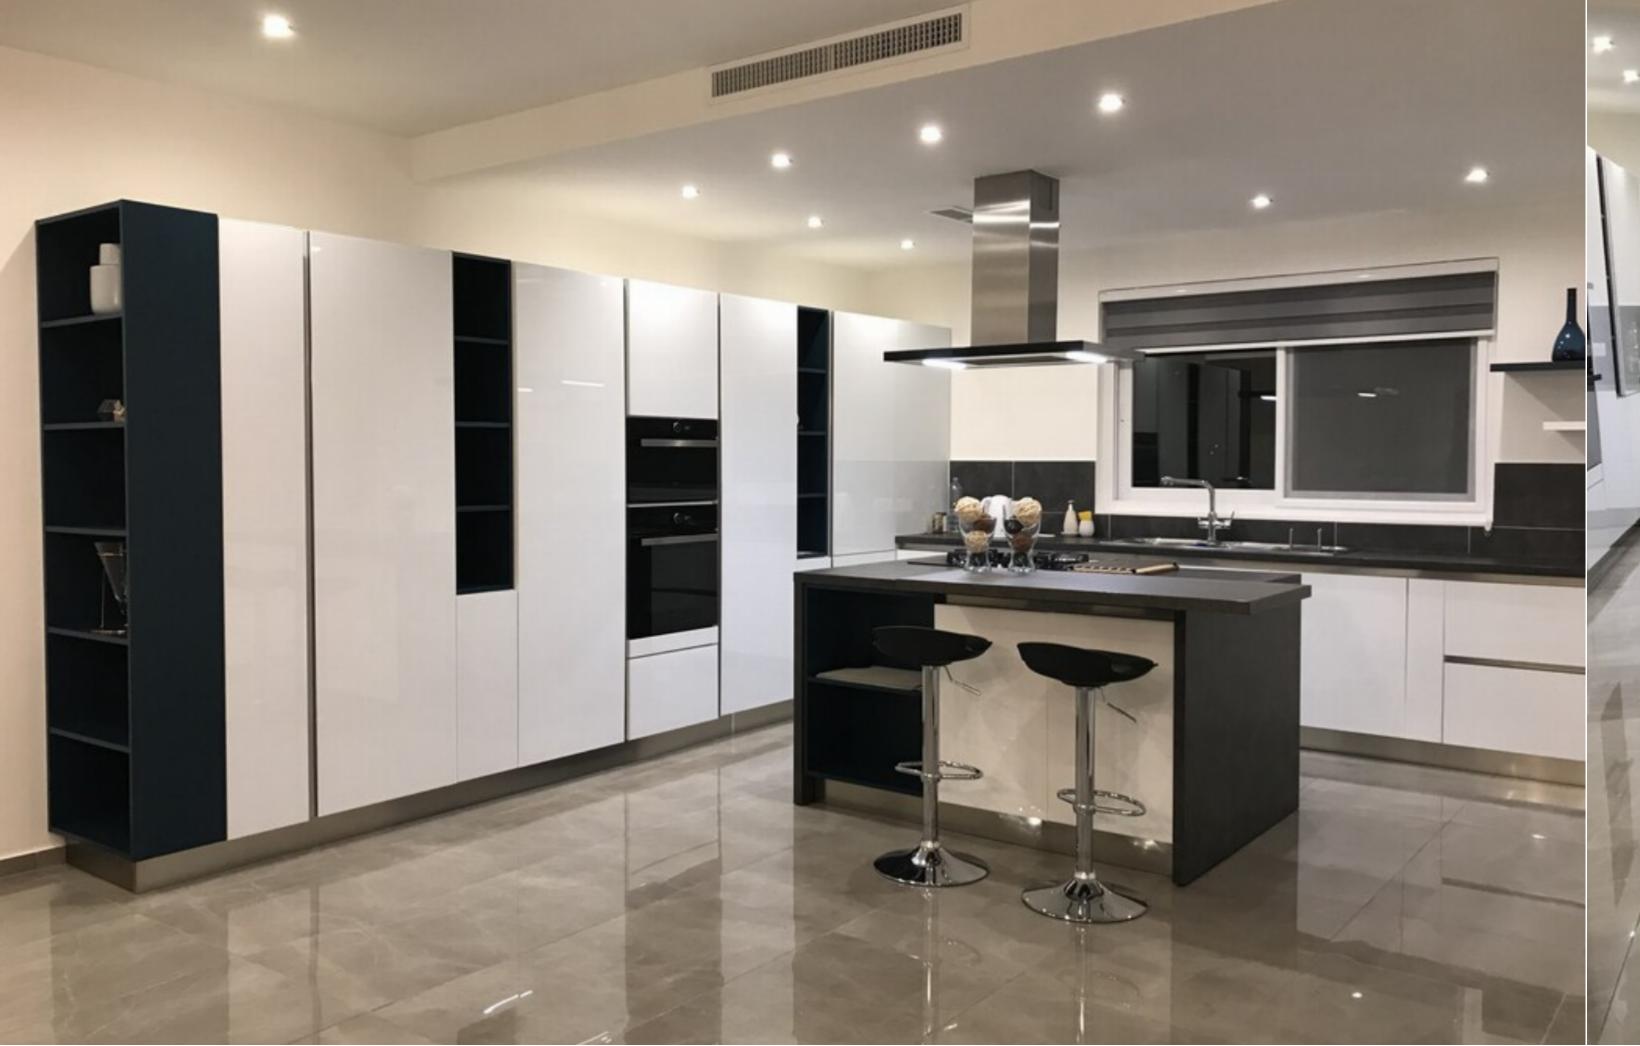

Accommodation layout consists of a large open plan living/kitchen/dining, 3 double bedrooms (main with en-suite and walk-in wardrobe) leading to a large front terrace ideal for outside dining, 1 main bathroom which includes both shower and a bath tub and a washroom leading to the back terrace.