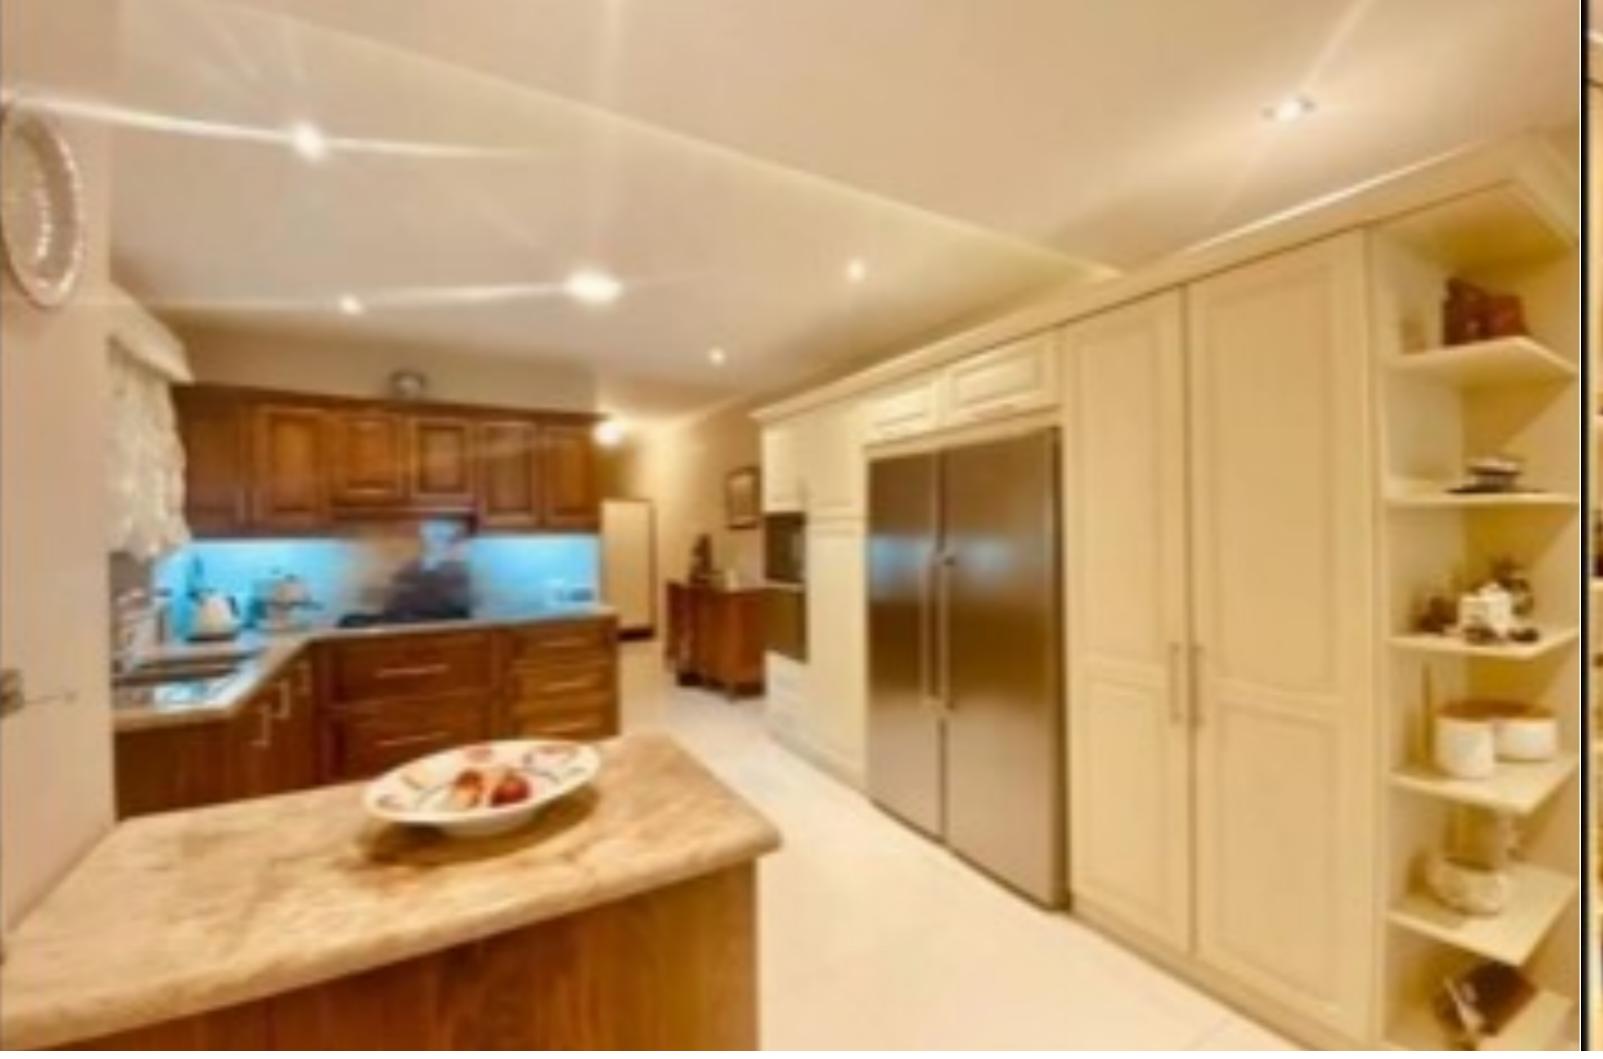

Highly finished 3 bedroom ground floor APARTMENT located close to San Anton Gardens. Accommodation layout comprises an entrance hall, open plan sitting/dining room, modern kitchen/breakfast, 3 double bedrooms (main with en-suite), main bathroom, laundry room and a large back yard ideal for outdoor dining. Optional two interconnected 2-car garages.