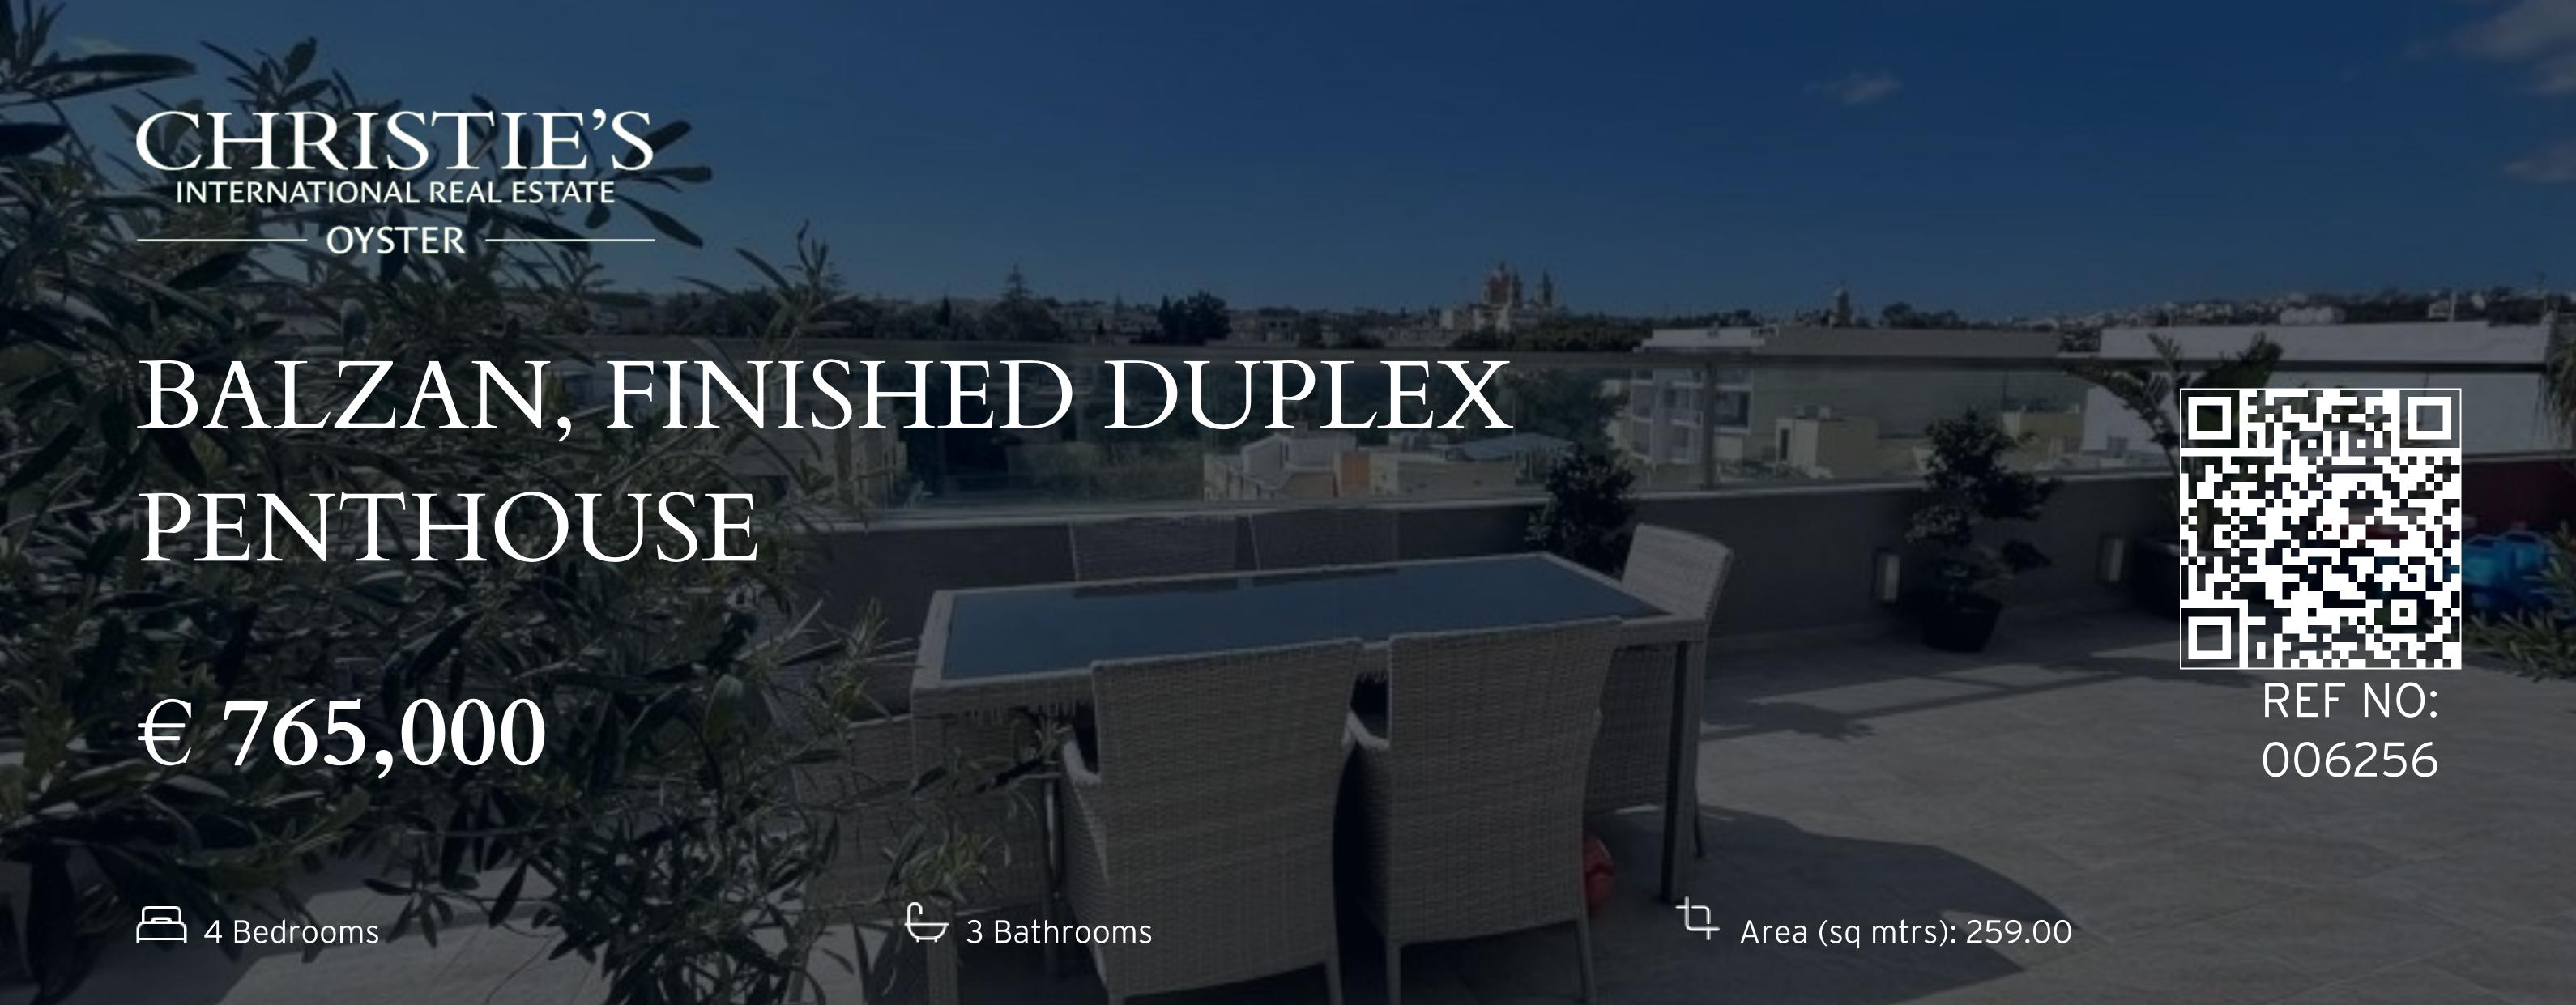

This unique highly finished duplex penthouse located in a quiet residential area close to all daily amenities. Accommodation layout on the top floor consists of a fully fitted kitchen and dining room overlooking the front terrace which enjoys preparation for a splash pool, whilst enjoying panoramic views of Mdina, a separate living room and a guest cloak room. The lower a second living room, 4 bedrooms (2 of which are en-suite and the main bedroom with walk in wardrobe), a guest bathroom and another good-sized open terrace. There are top range quality A/Cs throughout and double-glazing. The property offers 184sqm internal area and 75 sqm external, is freehold and has roof ownership and common parts of the 3-apartment block. A large 2 car garage with storage and airspace included.