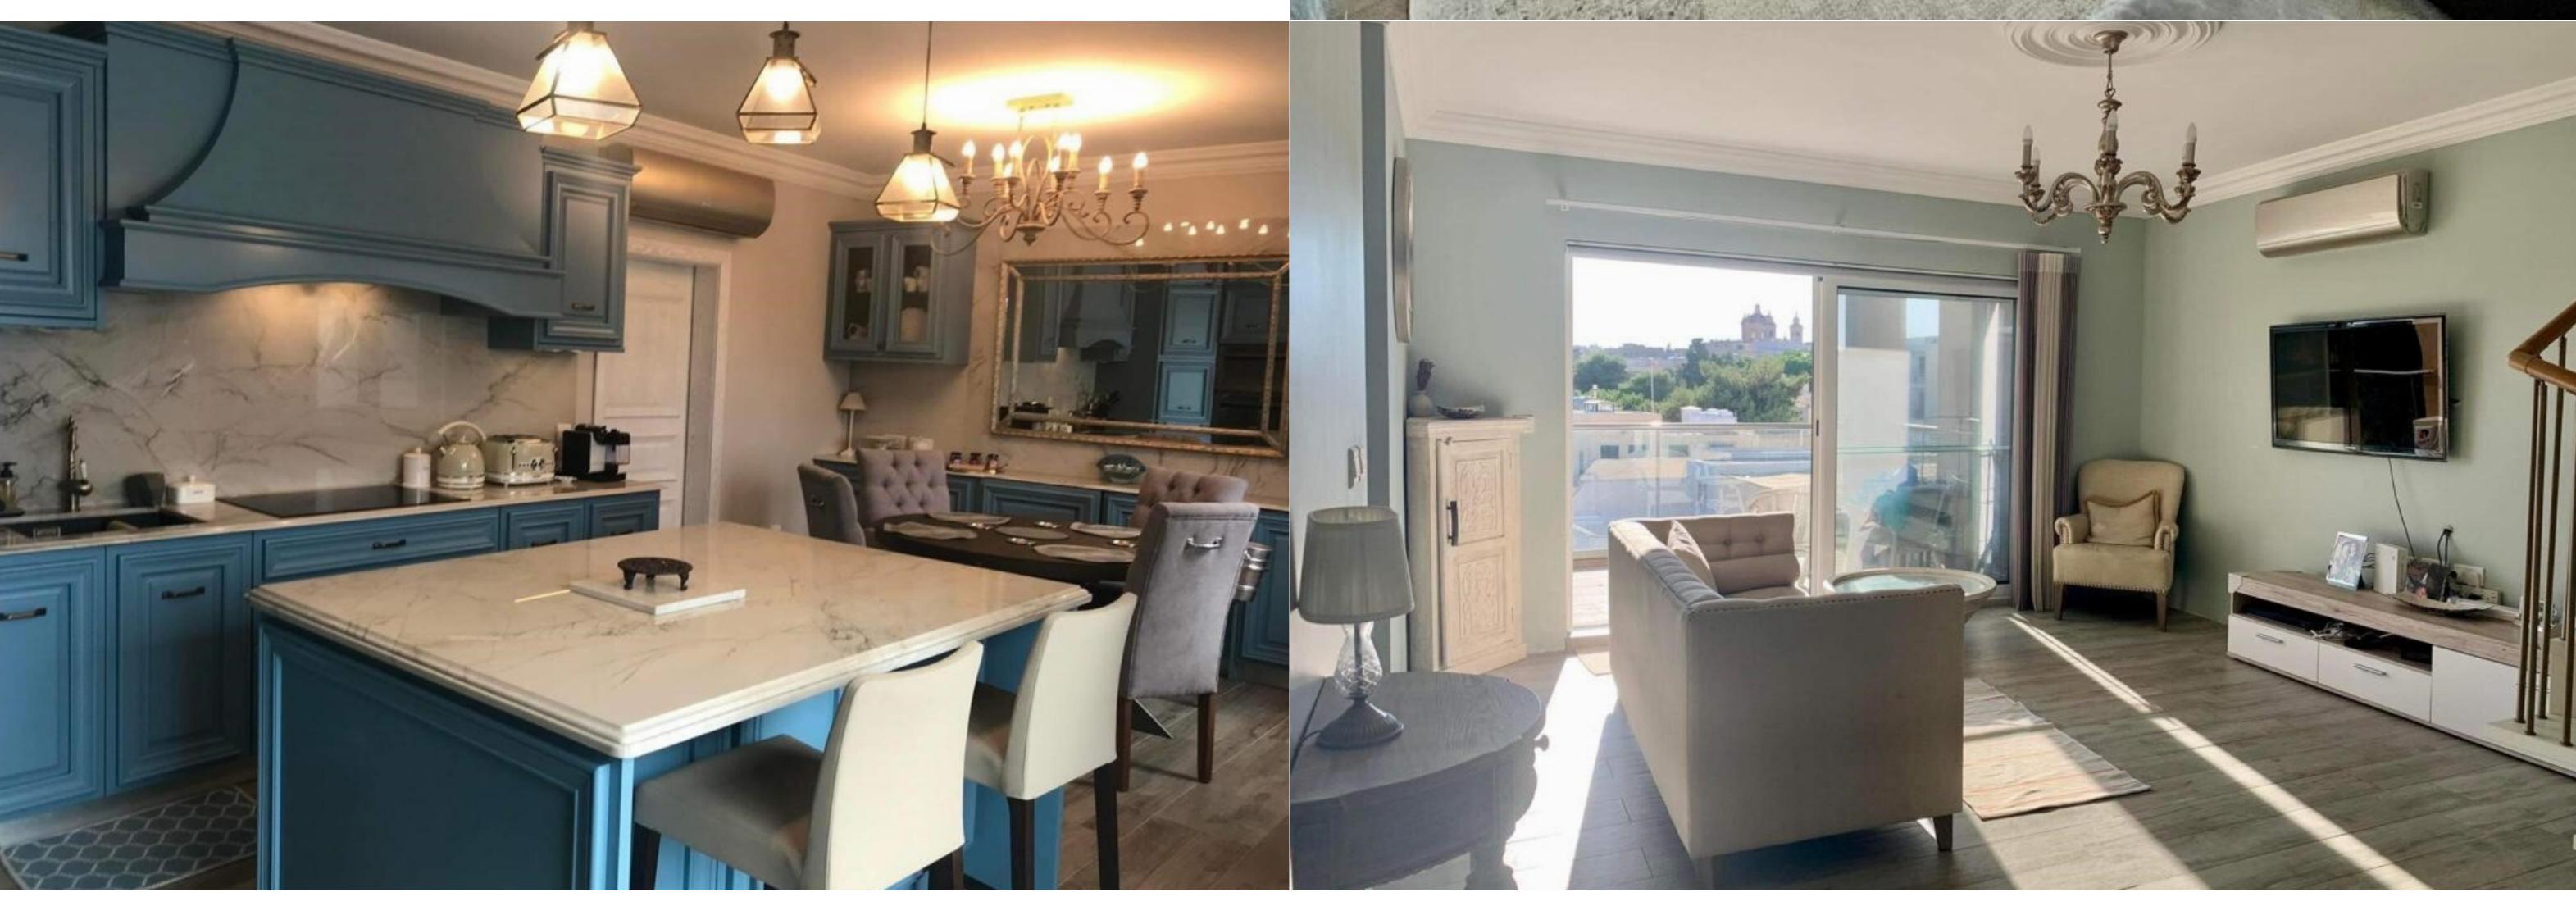

This unique highly finished duplex penthouse located in a quiet residential area close to all daily amenities. Accommodation layout on the top floor consists of a fully fitted kitchen and dining room overlooking the front terrace which enjoys preparation for a splash pool, whilst enjoying panoramic views of Mdina, a separate living room and a guest cloak room. The lower a second living room, 4 bedrooms (2 of which are en-suite and the main bedroom with walk in wardrobe), a guest bathroom and another good-sized open terrace. There are top range quality A/Cs throughout and double-glazing. The property offers 184sqm internal area and 75 sqm external, is freehold and has roof ownership and common parts of the 3-apartment block. A large 2 car garage with storage and airspace included.