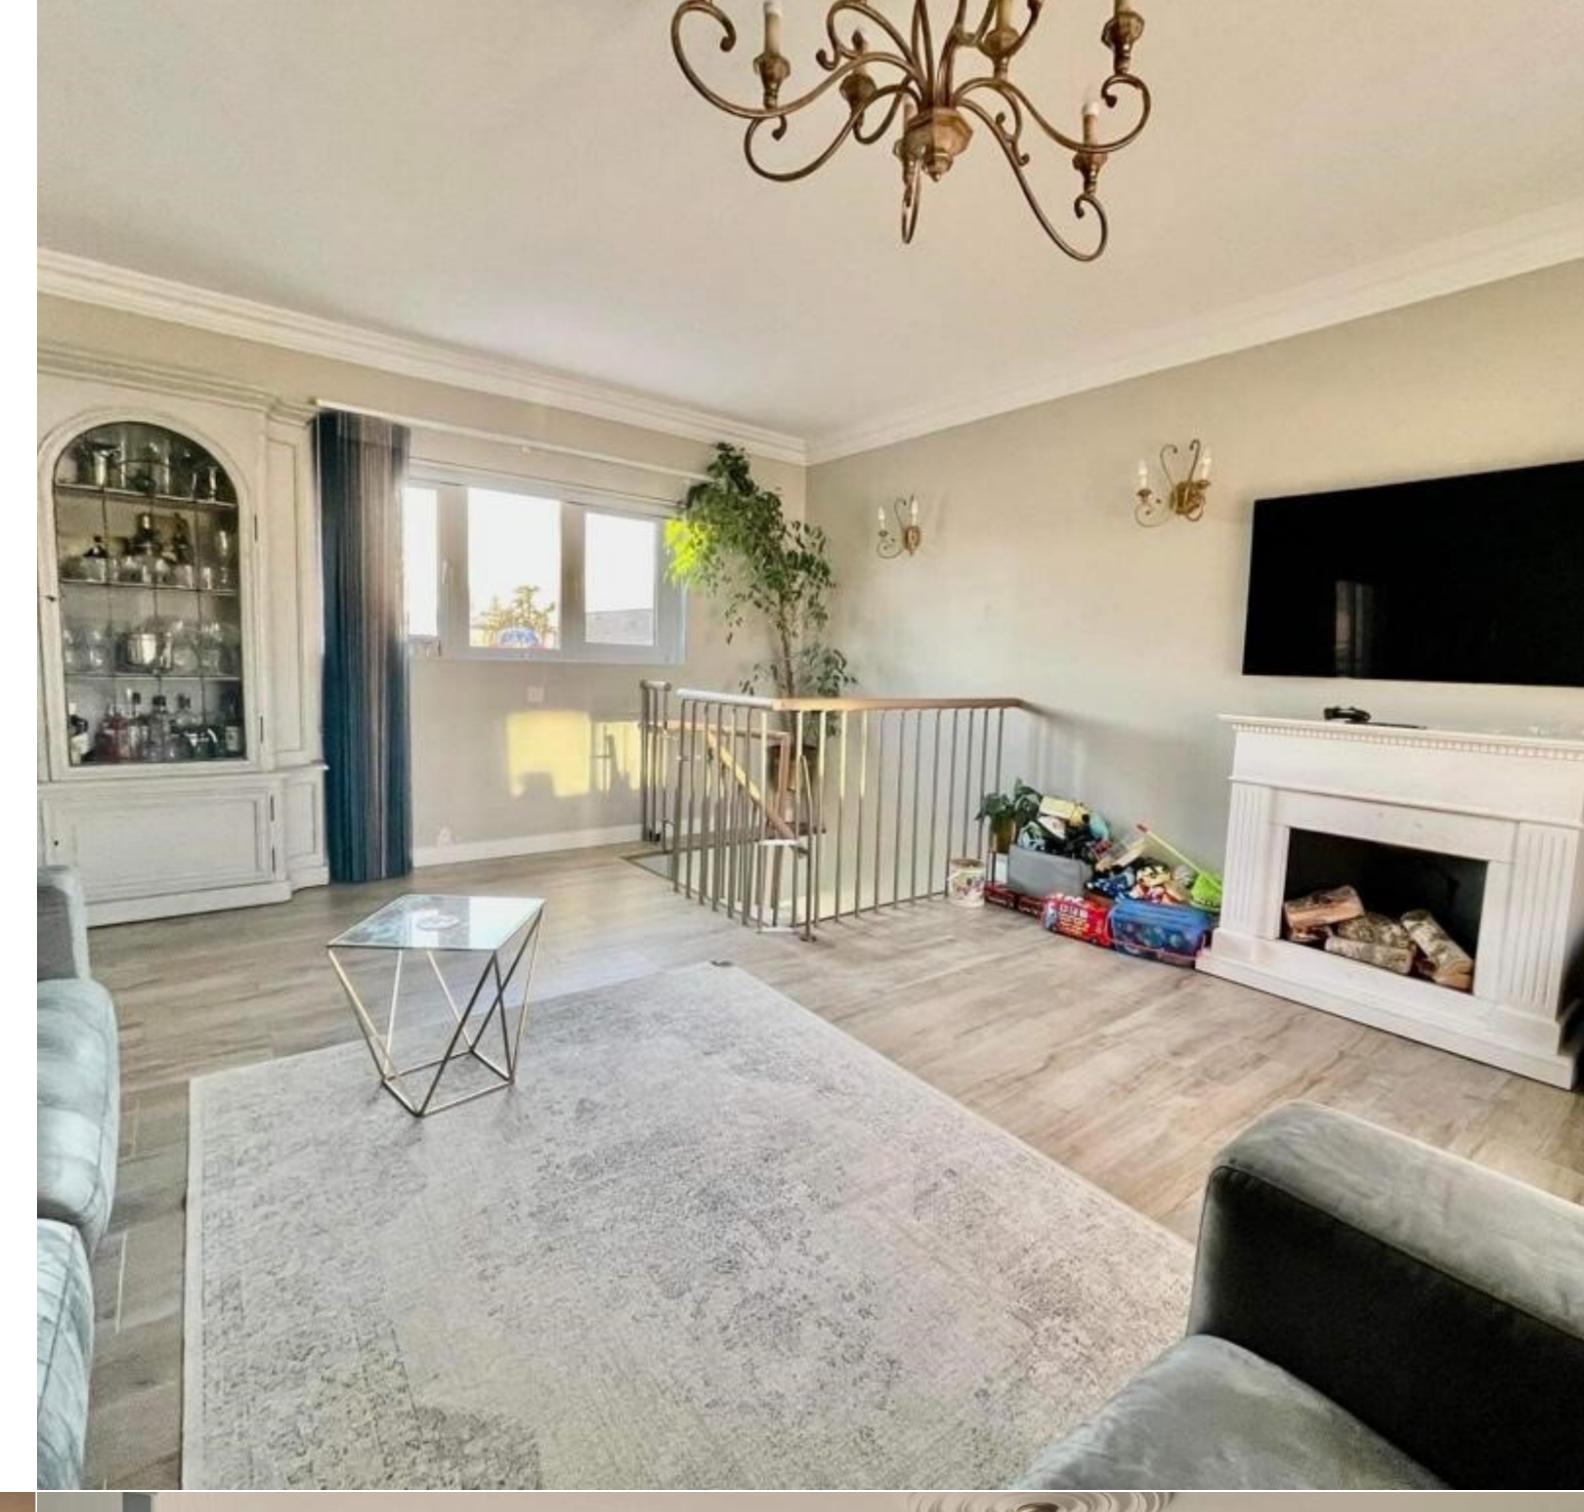

This unique highly finished duplex penthouse located in a quiet residential area close to all daily amenities. Accommodation layout on the top floor consists of a fully fitted kitchen and dining room overlooking the front terrace which enjoys preparation for a splash pool, whilst enjoying panoramic views of Mdina, a separate living room and a guest cloak room. The lower a second living room, 4 bedrooms (2 of which are en-suite and the main bedroom with walk in wardrobe), a guest bathroom and another good-sized open terrace. There are top range quality A/Cs throughout and double-glazing. The property offers 184sqm internal area and 75 sqm external, is freehold and has roof ownership and common parts of the 3-apartment block. A large 2 car garage with storage and airspace included.