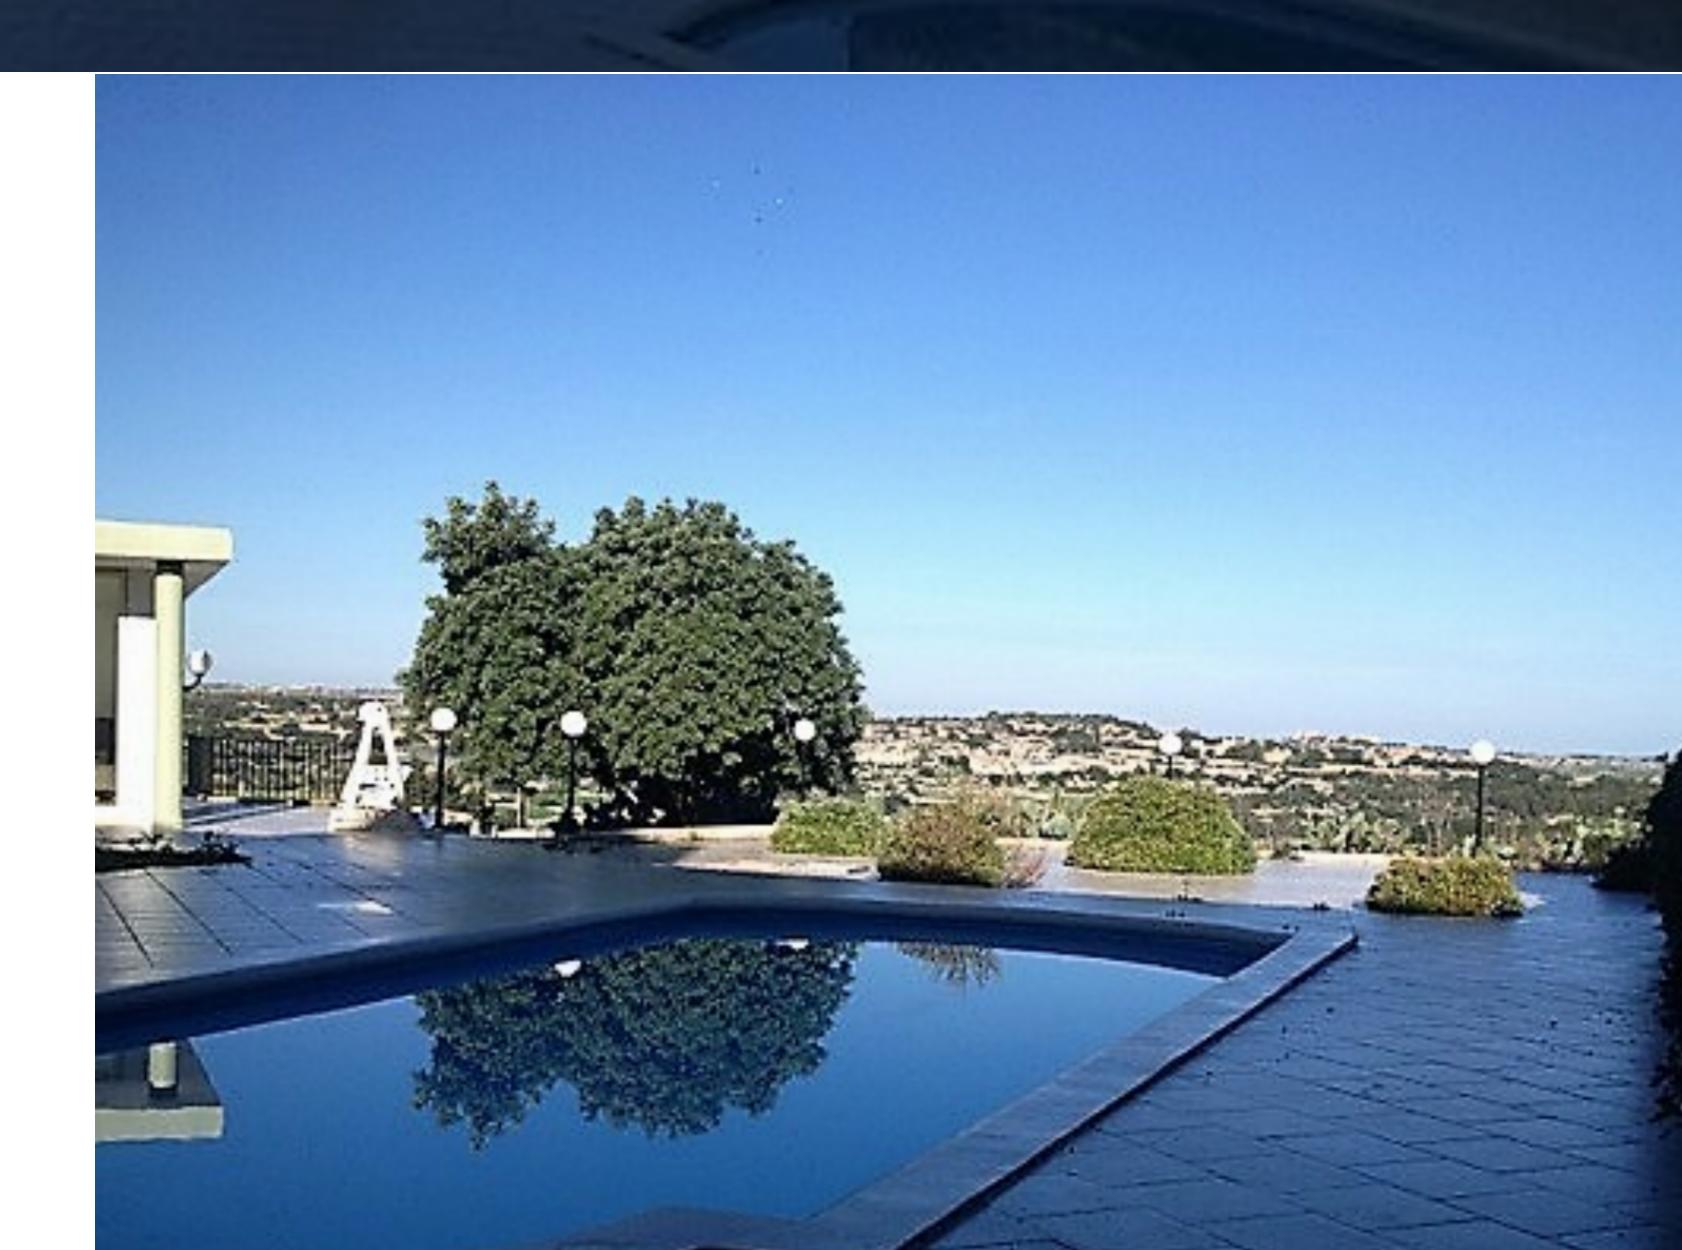

## BIDNIJA, CONVERTED HOUSE OF CHARACTER

## PRICE ON REQUEST

→ Area (sq mtrs): 3200.00

A stunning HOUSE OF CHARACTER measuring approximately 3,200 sq.m of land located on high grounds enjoying panoramic country views. Accommodation comprises hall, sitting/dining room, family room, study, fitted kitchen/breakfast room, 3 double bedrooms, 3 bathrooms en-suite, guest toilet, laundry room, pool house, separate gymnasium with sauna and drive way leading to garage and car port. This property enjoys landscaped gardens, large swimming pool with ample deck area.