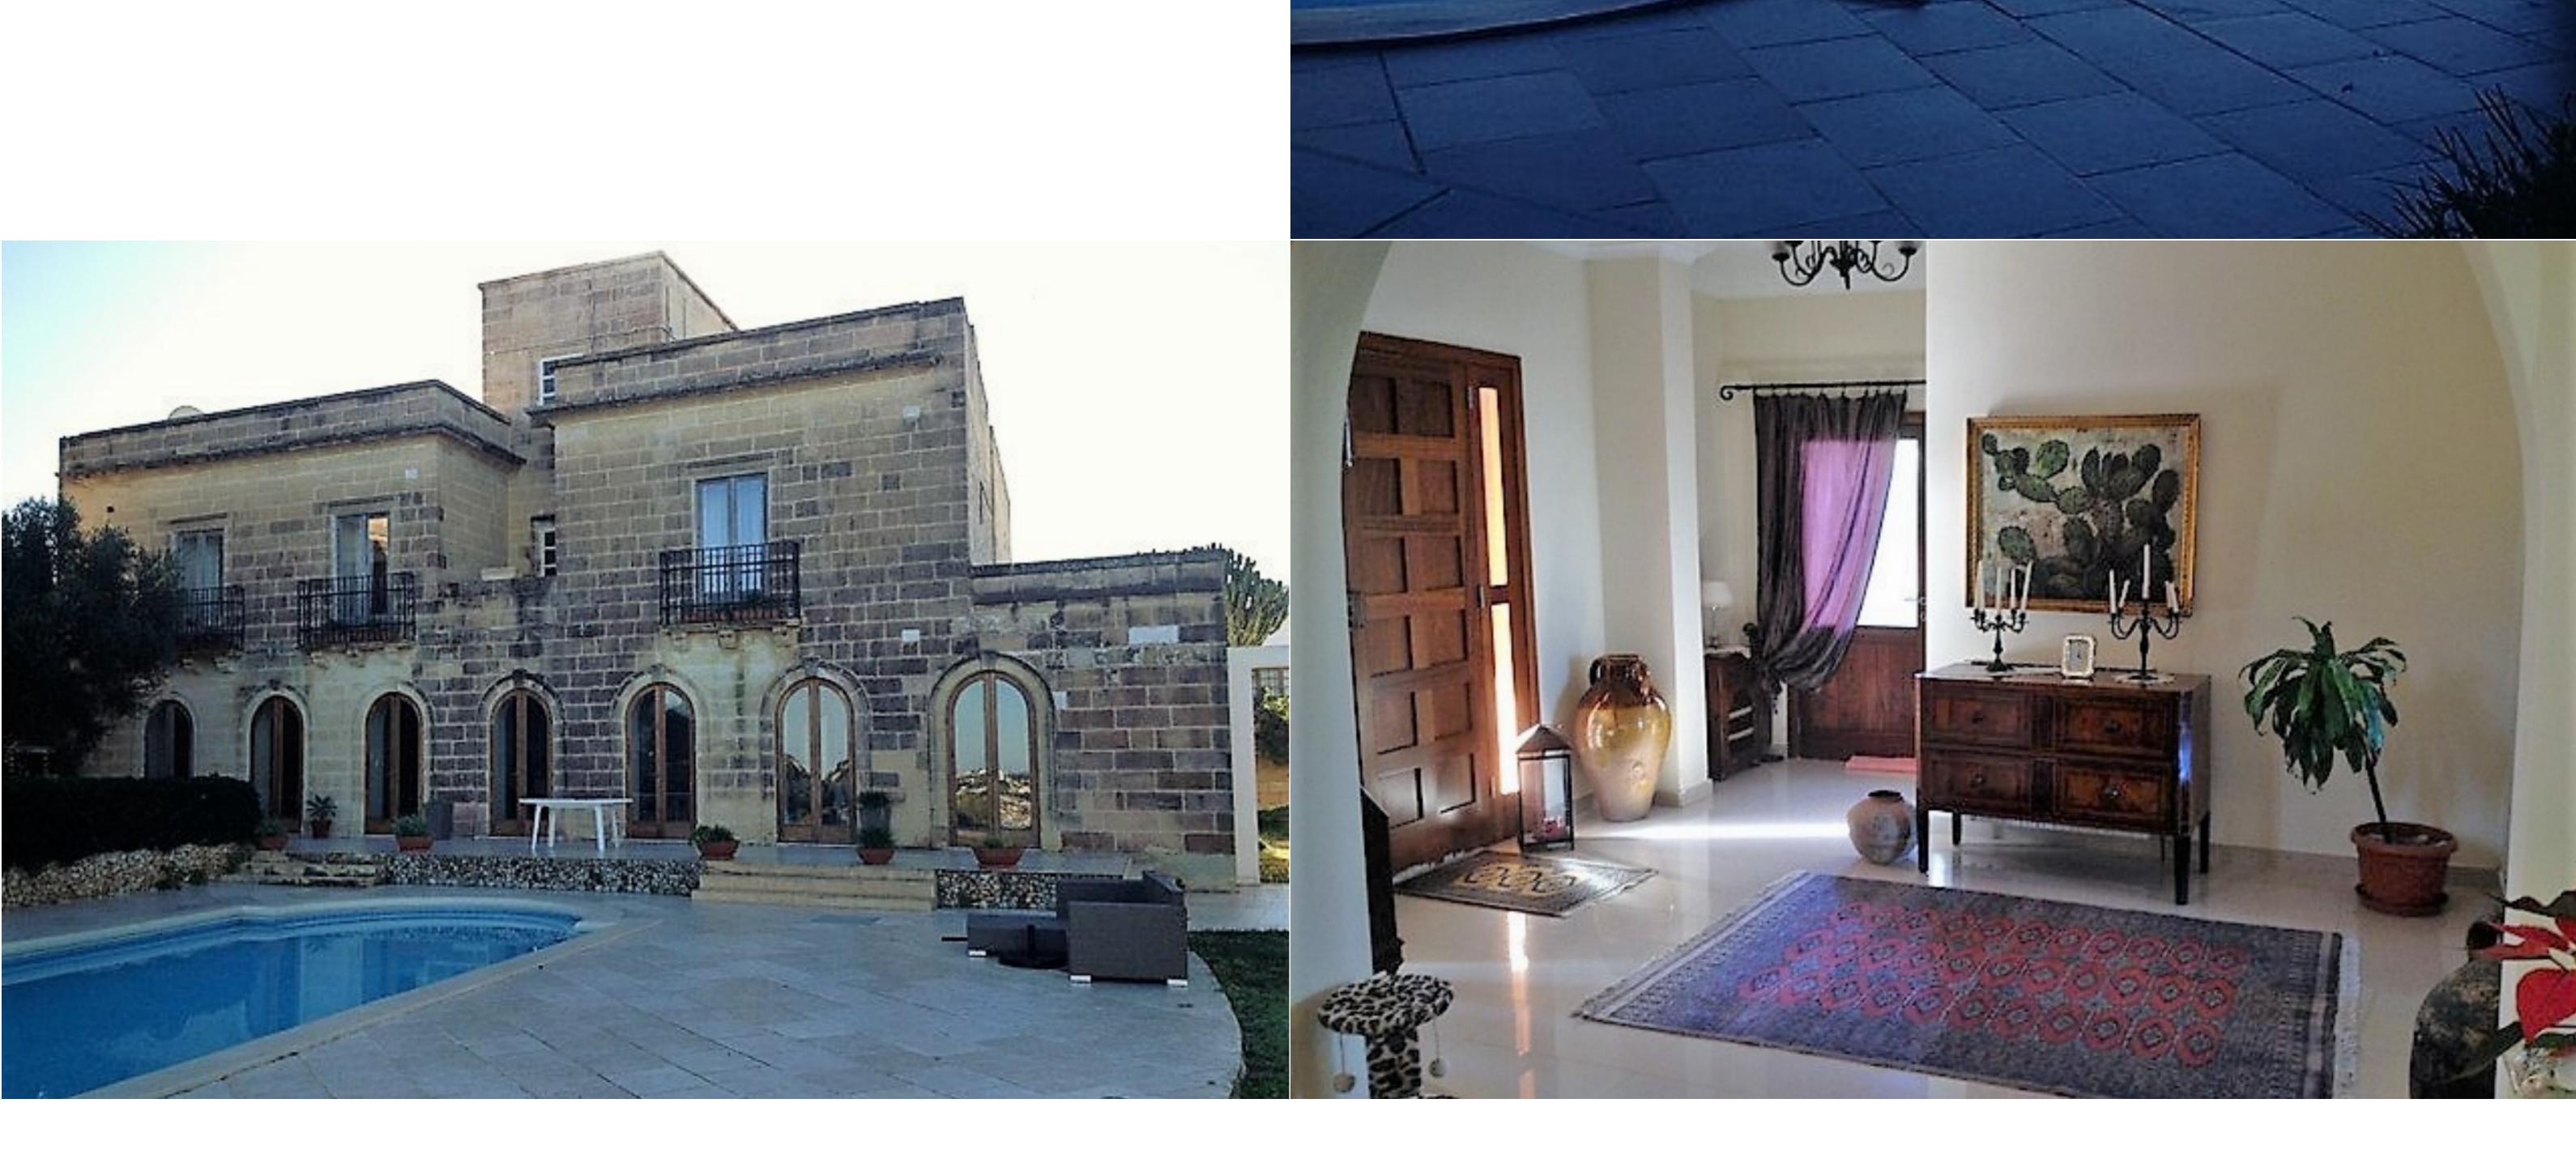

## BIDNIJA, CONVERTED HOUSE OF CHARACTER

## PRICE ON REQUEST

→ Area (sq mtrs): 3200.00

A stunning HOUSE OF CHARACTER measuring approximately 3,200 sq.m of land located on high grounds enjoying panoramic country views. Accommodation comprises hall, sitting/dining room, family room, study, fitted kitchen/breakfast room, 3 double bedrooms, 3 bathrooms en-suite, guest toilet, laundry room, pool house, separate gymnasium with sauna and drive way leading to garage and car port. This property enjoys landscaped gardens, large swimming pool with ample deck area.