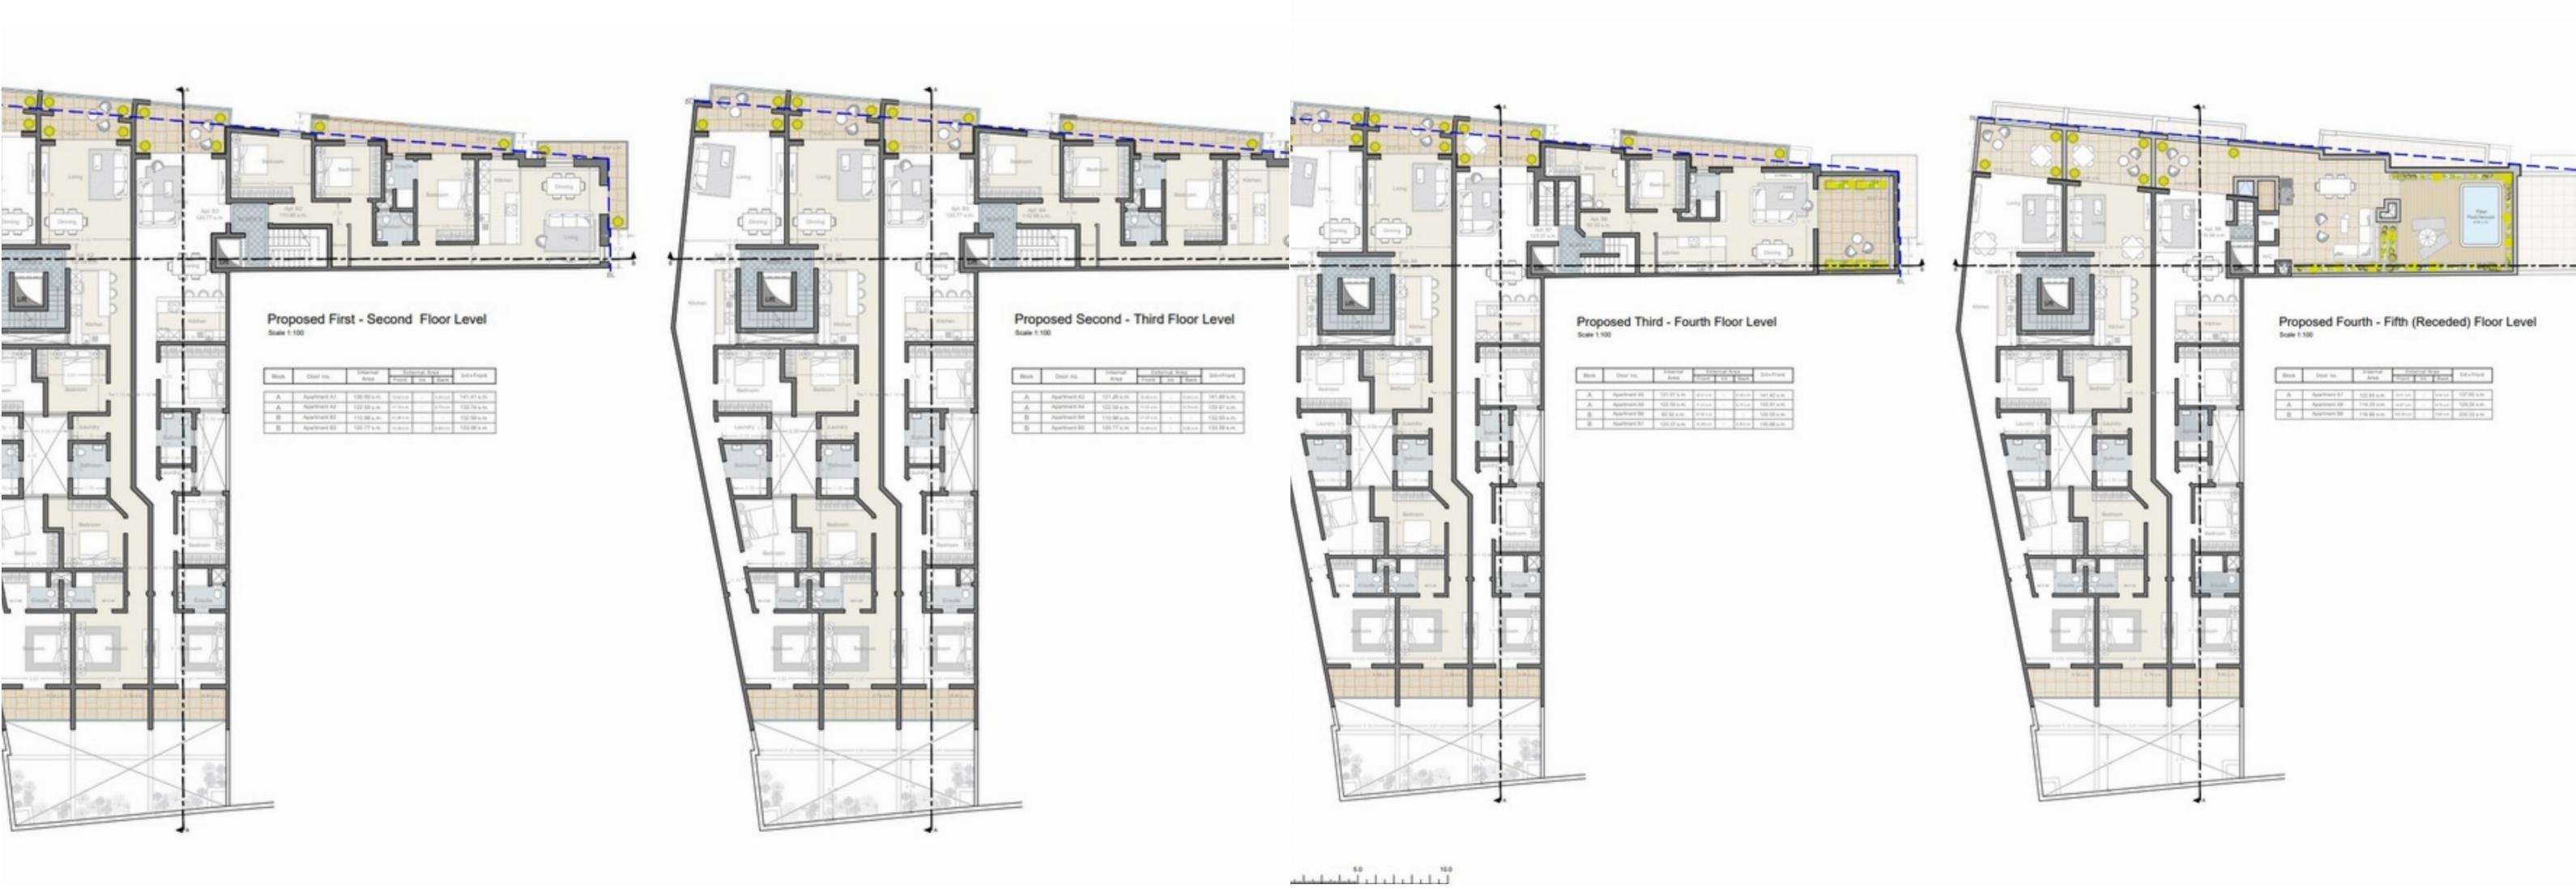

A choice of 2/3 bedroom apartments/maisonettes and penthouses in the heart of the very popular village of Burmarrad, close to the parish church and all amenities. Accommodation layout comprises an open plan living/kitchen/dining leading onto a front balcony, 2/3 bedrooms (main with en-suite), main bathroom and a back balcony. Optional garages available. Properties are being sold in shell form with completion date December 2023.