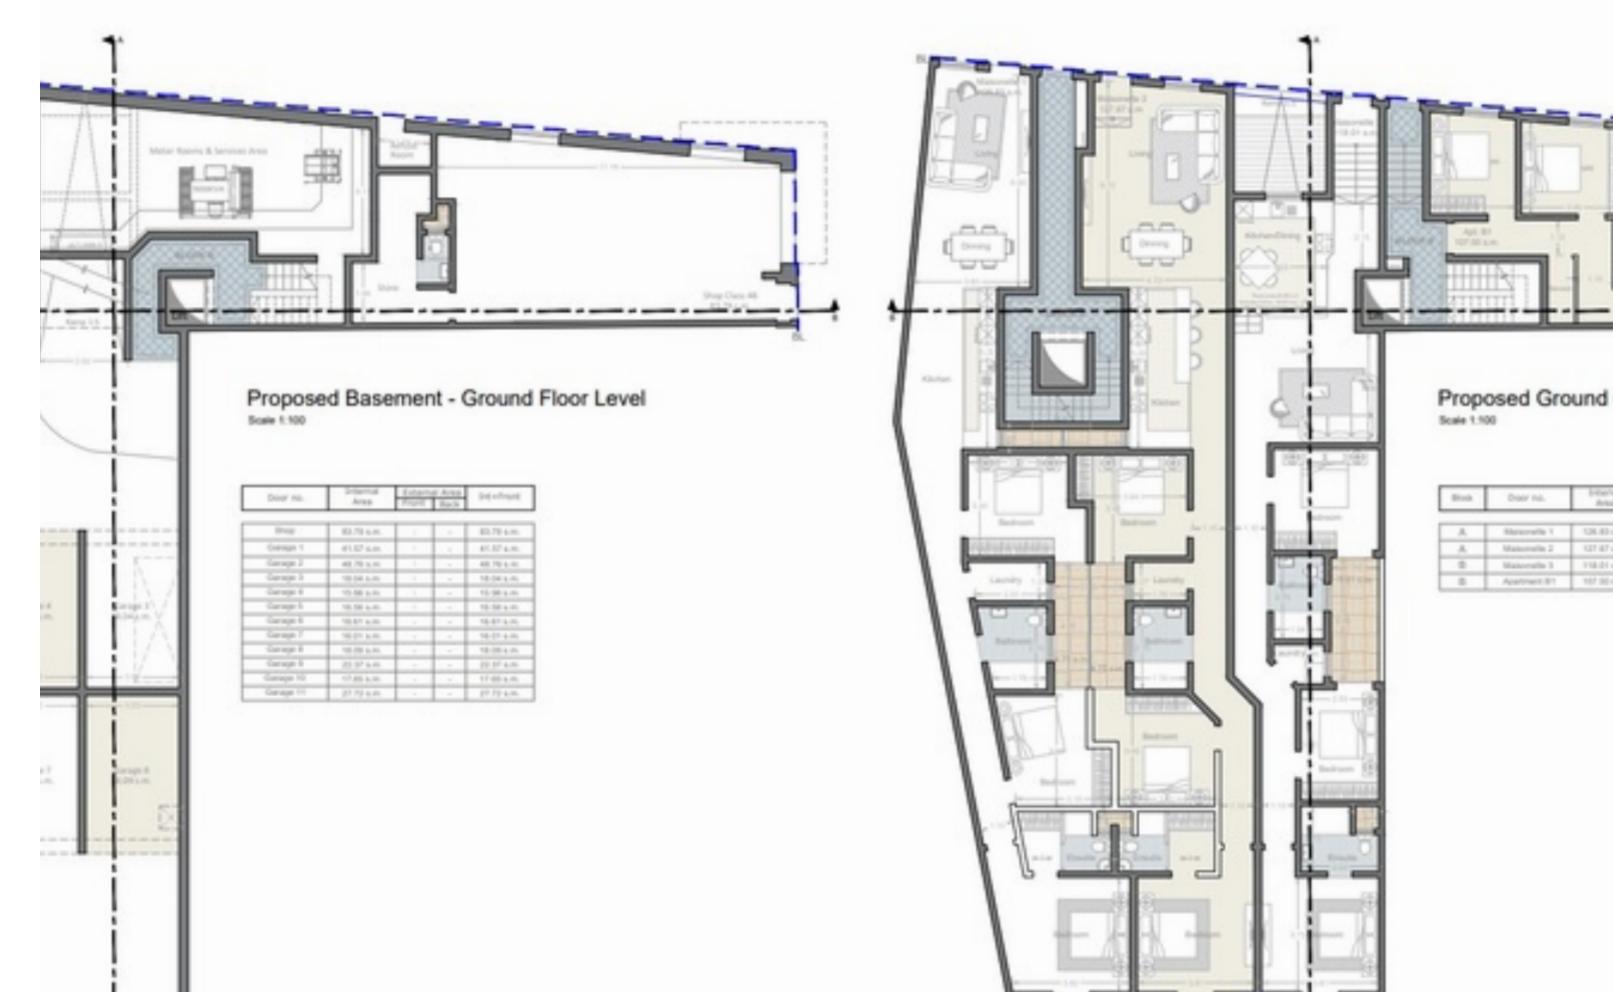

A choice of 2/3 bedroom apartments/maisonettes and penthouses in the heart of the very popular village of Burmarrad, close to the parish church and all amenities. Accommodation layout comprises an open plan living/kitchen/dining leading onto a front balcony, 2/3 bedrooms (main with en-suite), main bathroom and a back balcony. Optional garages available. Properties are being sold in shell form with completion date December 2023.