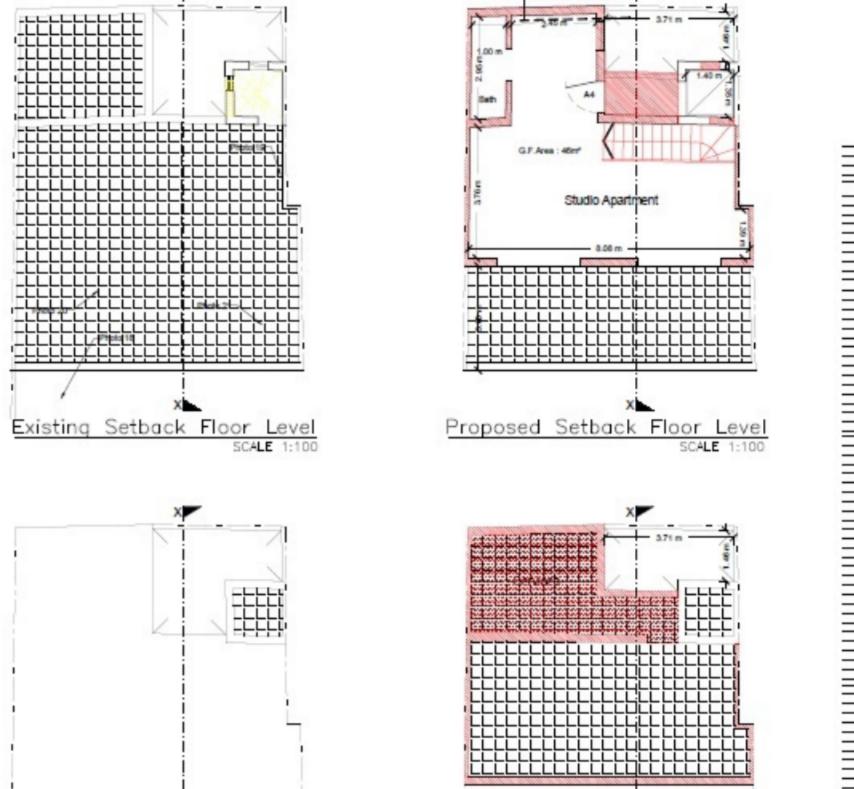

RSJ

A BLOCK OF APARTMENTS in a sought after area in Floriana, being minutes walk away from the Capital City Valletta. This block consists of 3 floors with the possibility of having the 4th floor. Each floor is presently used as a separate unit which consists of a kitchen, dining room, a living room, one bedroom and a separate bathroom.