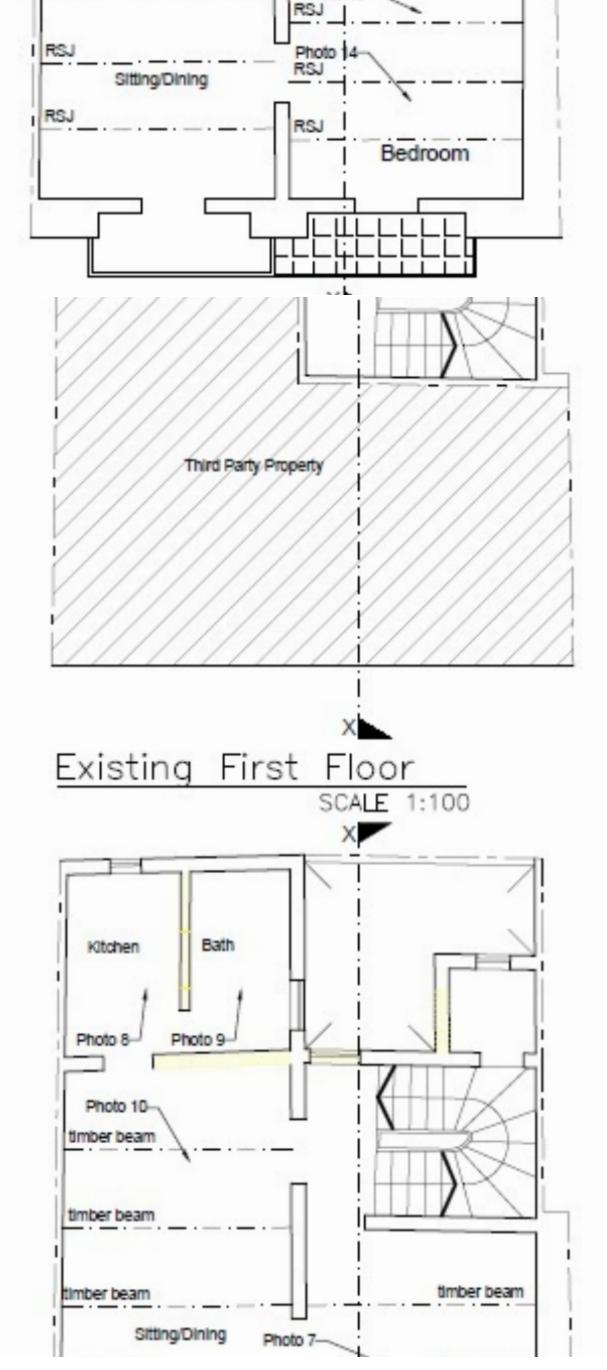

RSJ

A BLOCK OF APARTMENTS in a sought after area in Floriana, being minutes walk away from the Capital City Valletta. This block consists of 3 floors with the possibility of having the 4th floor. Each floor is presently used as a separate unit which consists of a kitchen, dining room, a living room, one bedroom and a separate bathroom.