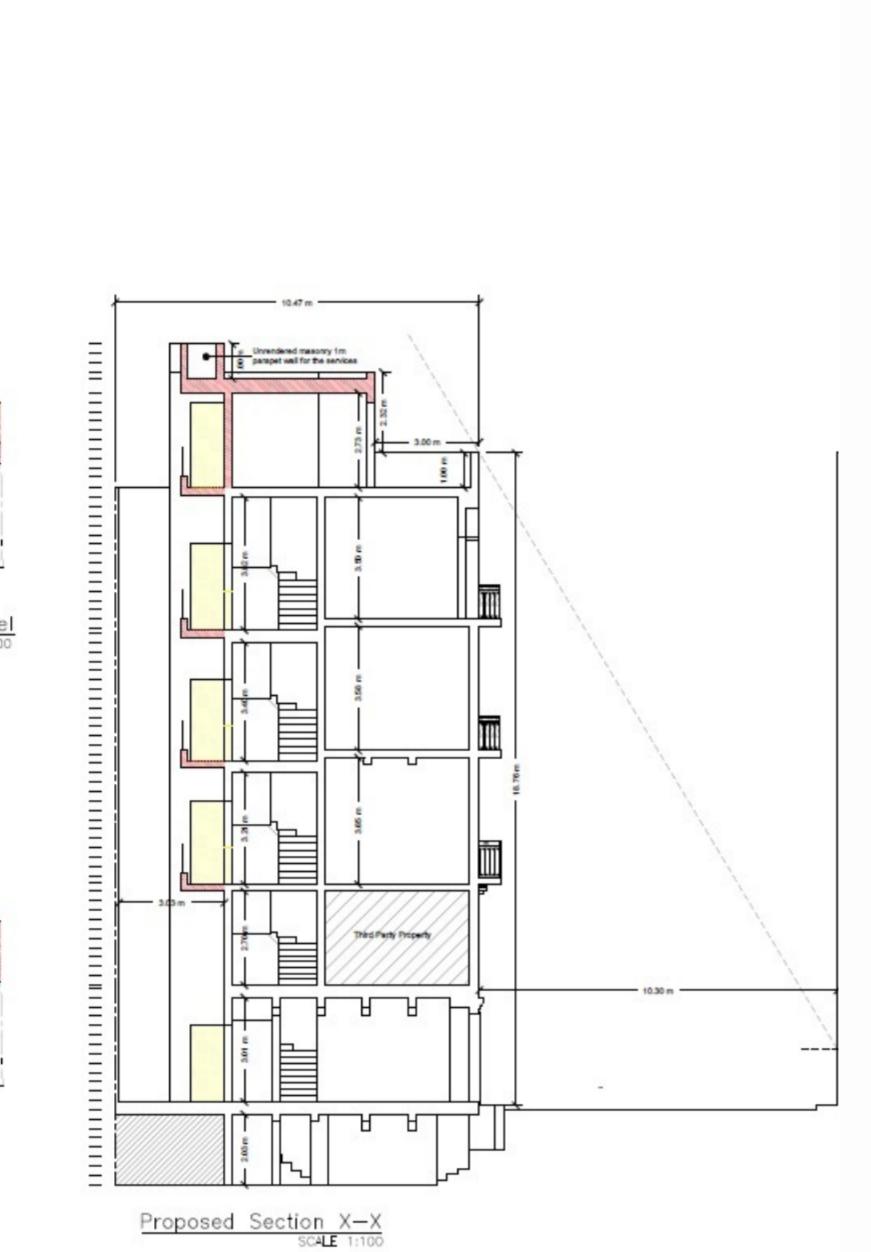

RSJ

A BLOCK OF APARTMENTS in a sought after area in Floriana, being minutes walk away from the Capital City Valletta. This block consists of 3 floors with the possibility of having the 4th floor. Each floor is presently used as a separate unit which consists of a kitchen, dining room, a living room, one bedroom and a separate bathroom.