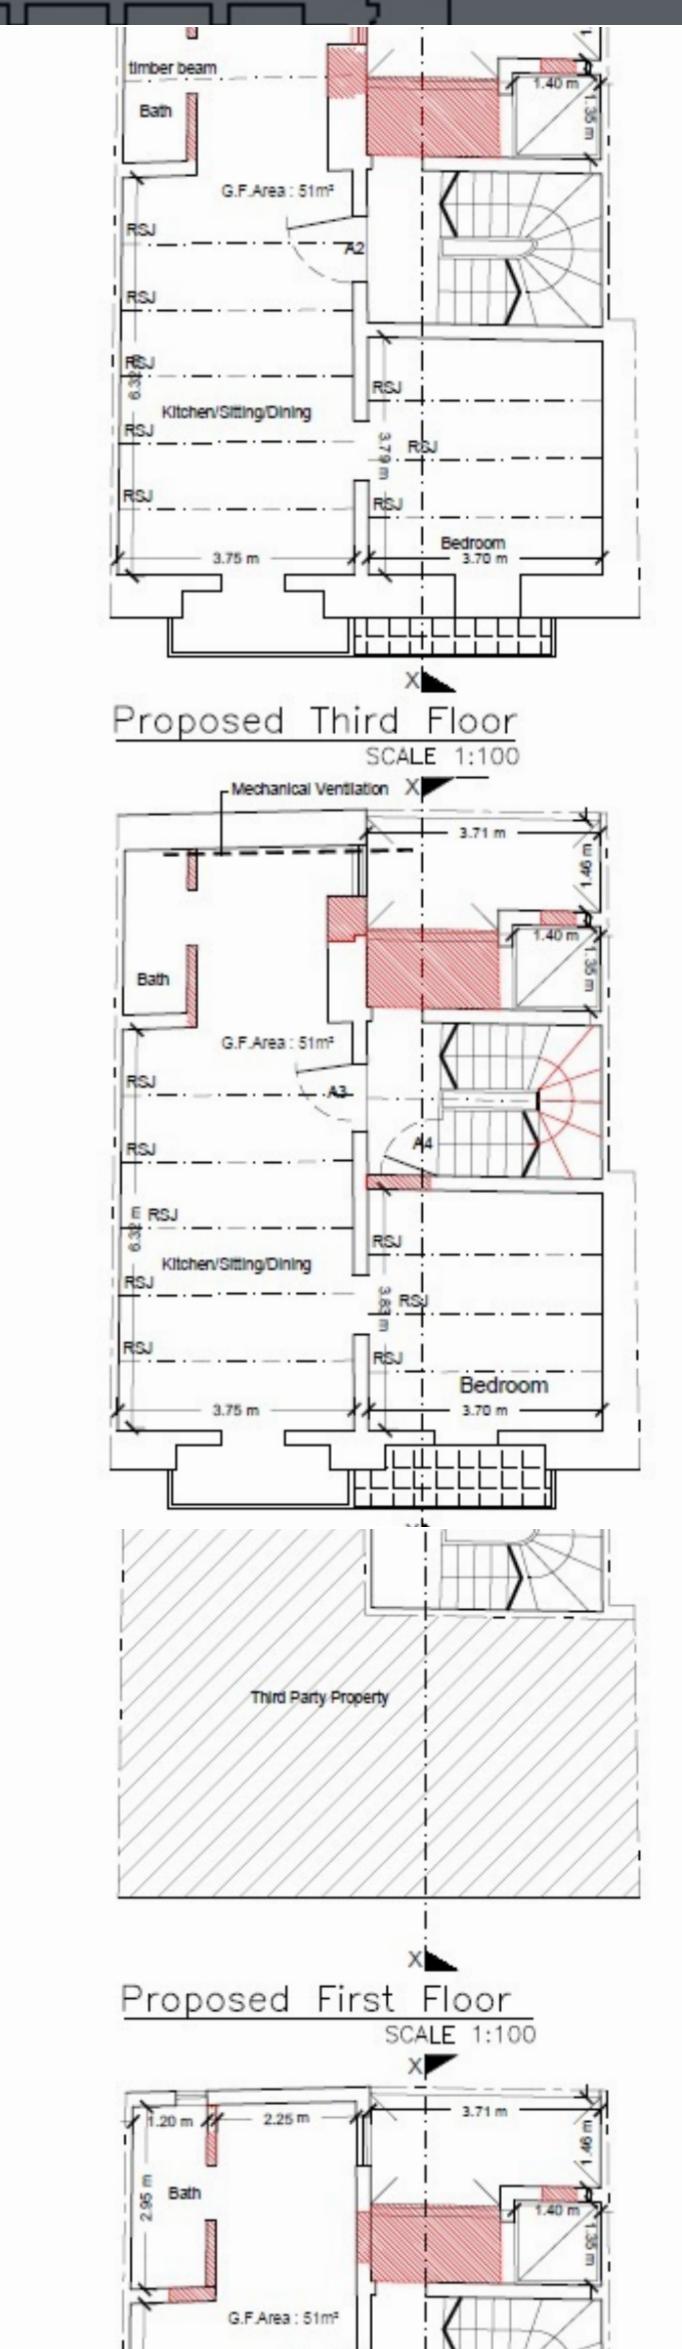

timber beam -----Kitchen -Photo 11 -Photo 12 Sitting/Dining RSJ Bedroom ┕┍╅┍┍┍┍ Existing Third Floor SCALE 1:100 Kitchen Photo 19 -Photo 20 Photo 16--Photo 17 & 18 Photo 21-RSJ

Photo 15-

\_\_\_\_\_

-----

RSJ

A BLOCK OF APARTMENTS in a sought after area in Floriana, being minutes walk away from the Capital City Valletta. This block consists of 3 floors with the possibility of having the 4th floor. Each floor is presently used as a separate unit which consists of a kitchen, dining room, a living room, one bedroom and a separate bathroom.