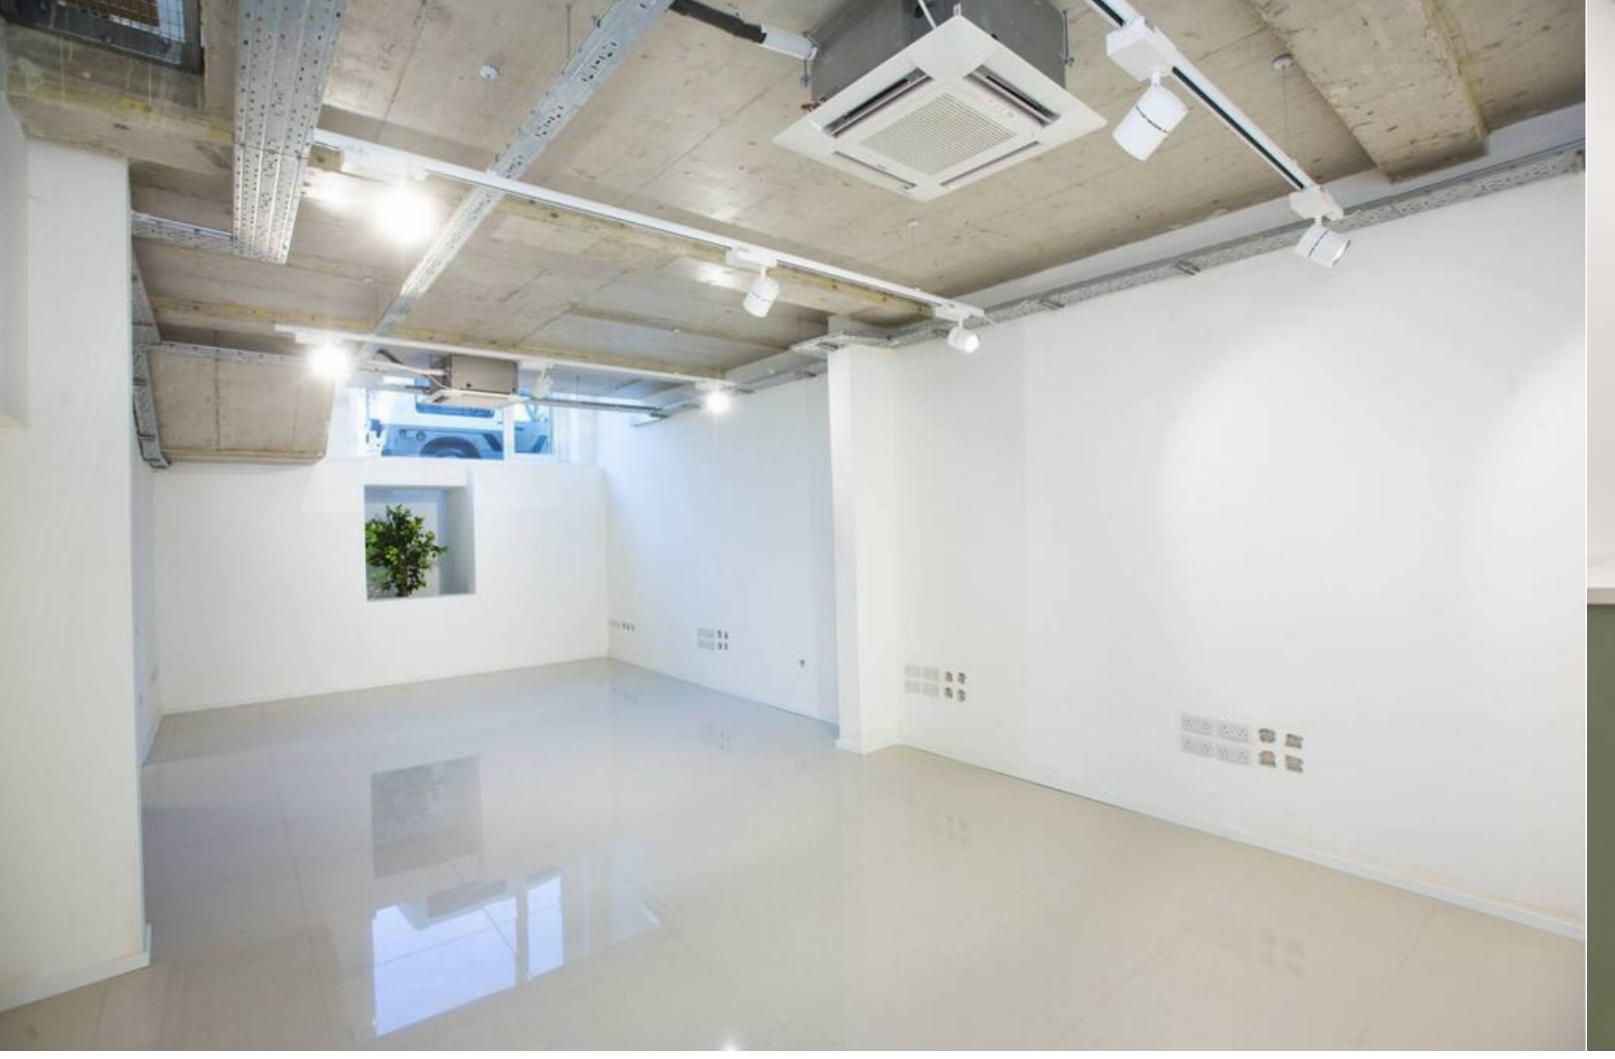

Modern OFFICE measuring around 160 sqm internally set on two floors for rent. The property boasts plenty of natural light, two bathrooms, kitchenette, server room and 30sqm outside space. Located beside Embassies and a Consulate, on the St. Barbara Bastions of Floriana, and facing a well-kept public garden overlooking the Grand Harbour. Viewing is highly recommended.