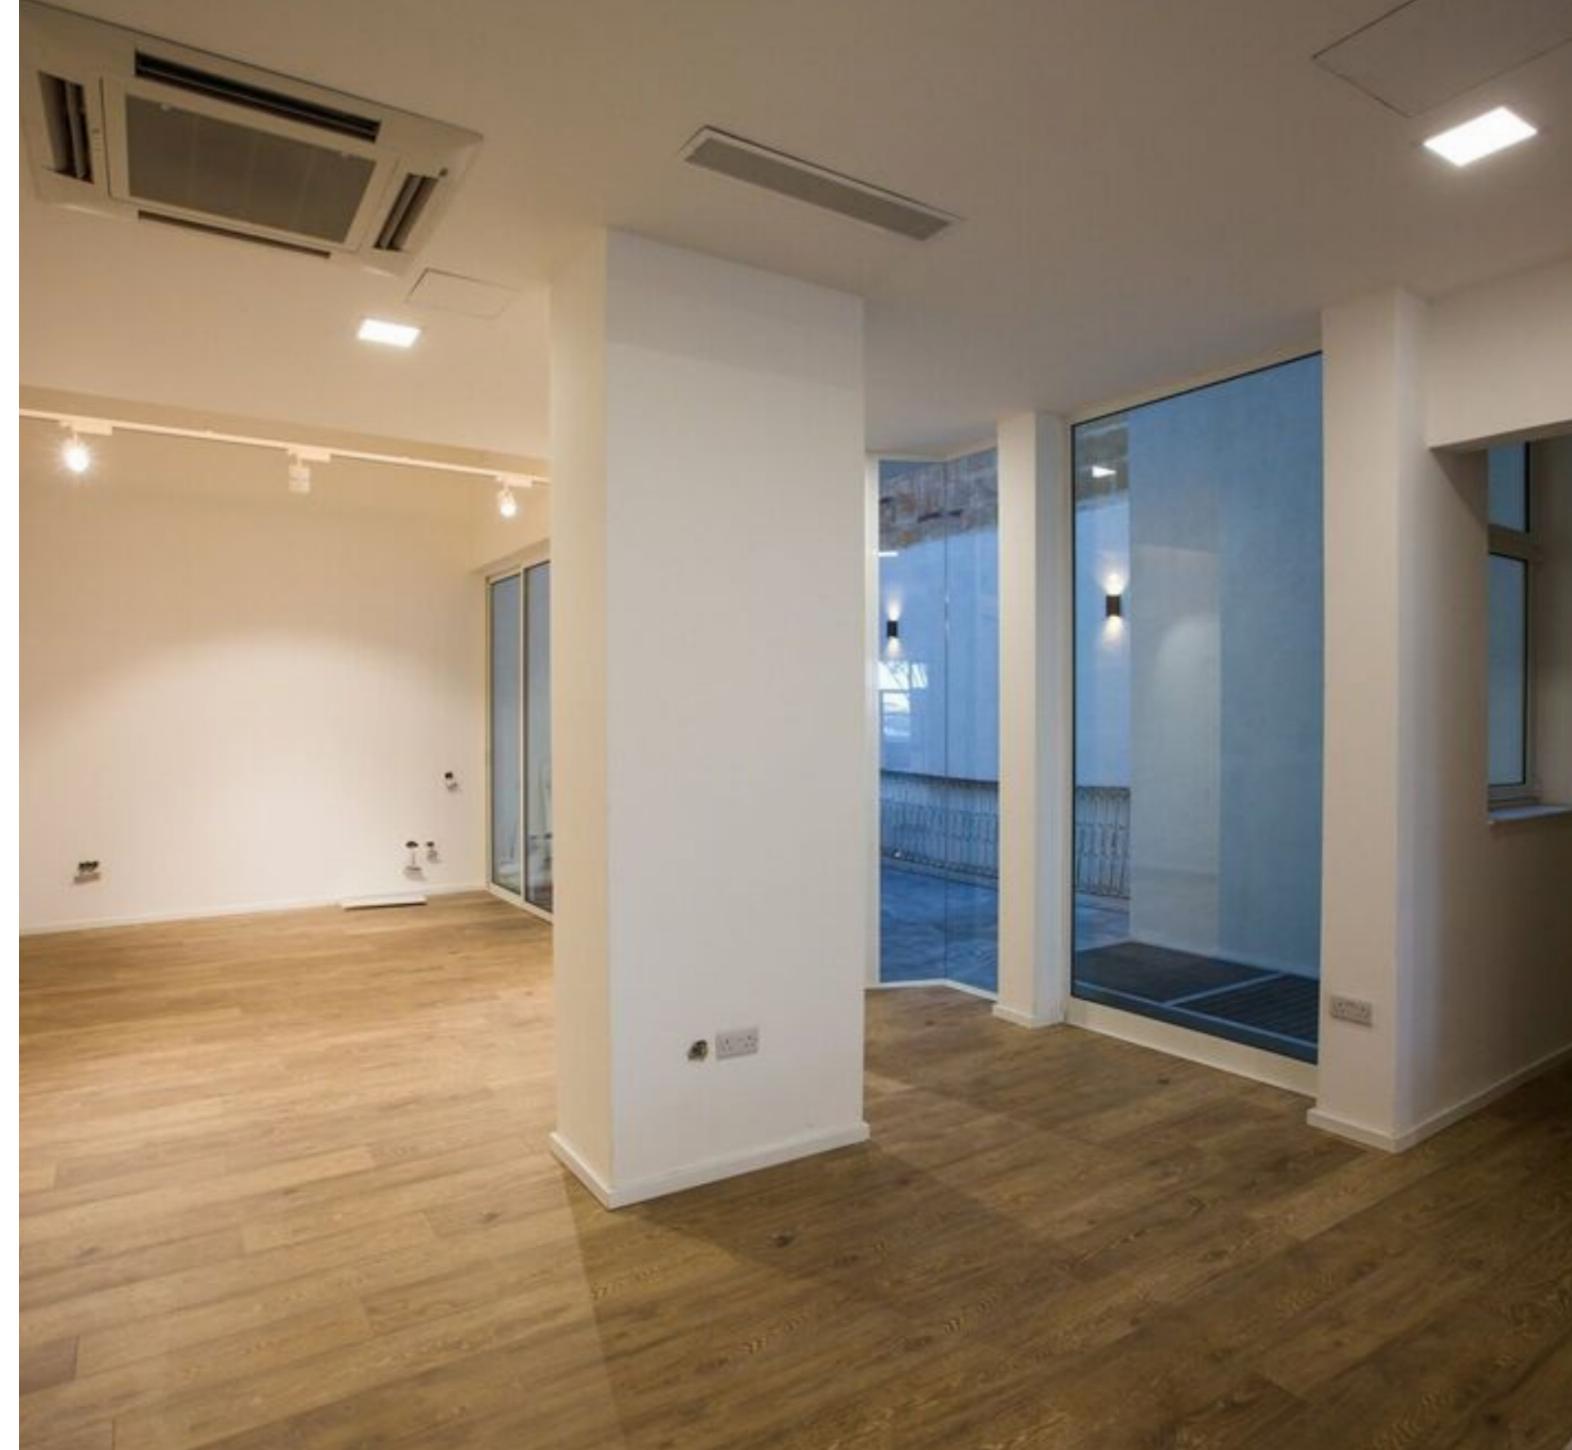

Modern OFFICE measuring around 160 sqm internally set on two floors for rent. The property boasts plenty of natural light, two bathrooms, kitchenette, server room and 30sqm outside space. Located beside Embassies and a Consulate, on the St. Barbara Bastions of Floriana, and facing a well-kept public garden overlooking the Grand Harbour. Viewing is highly recommended.