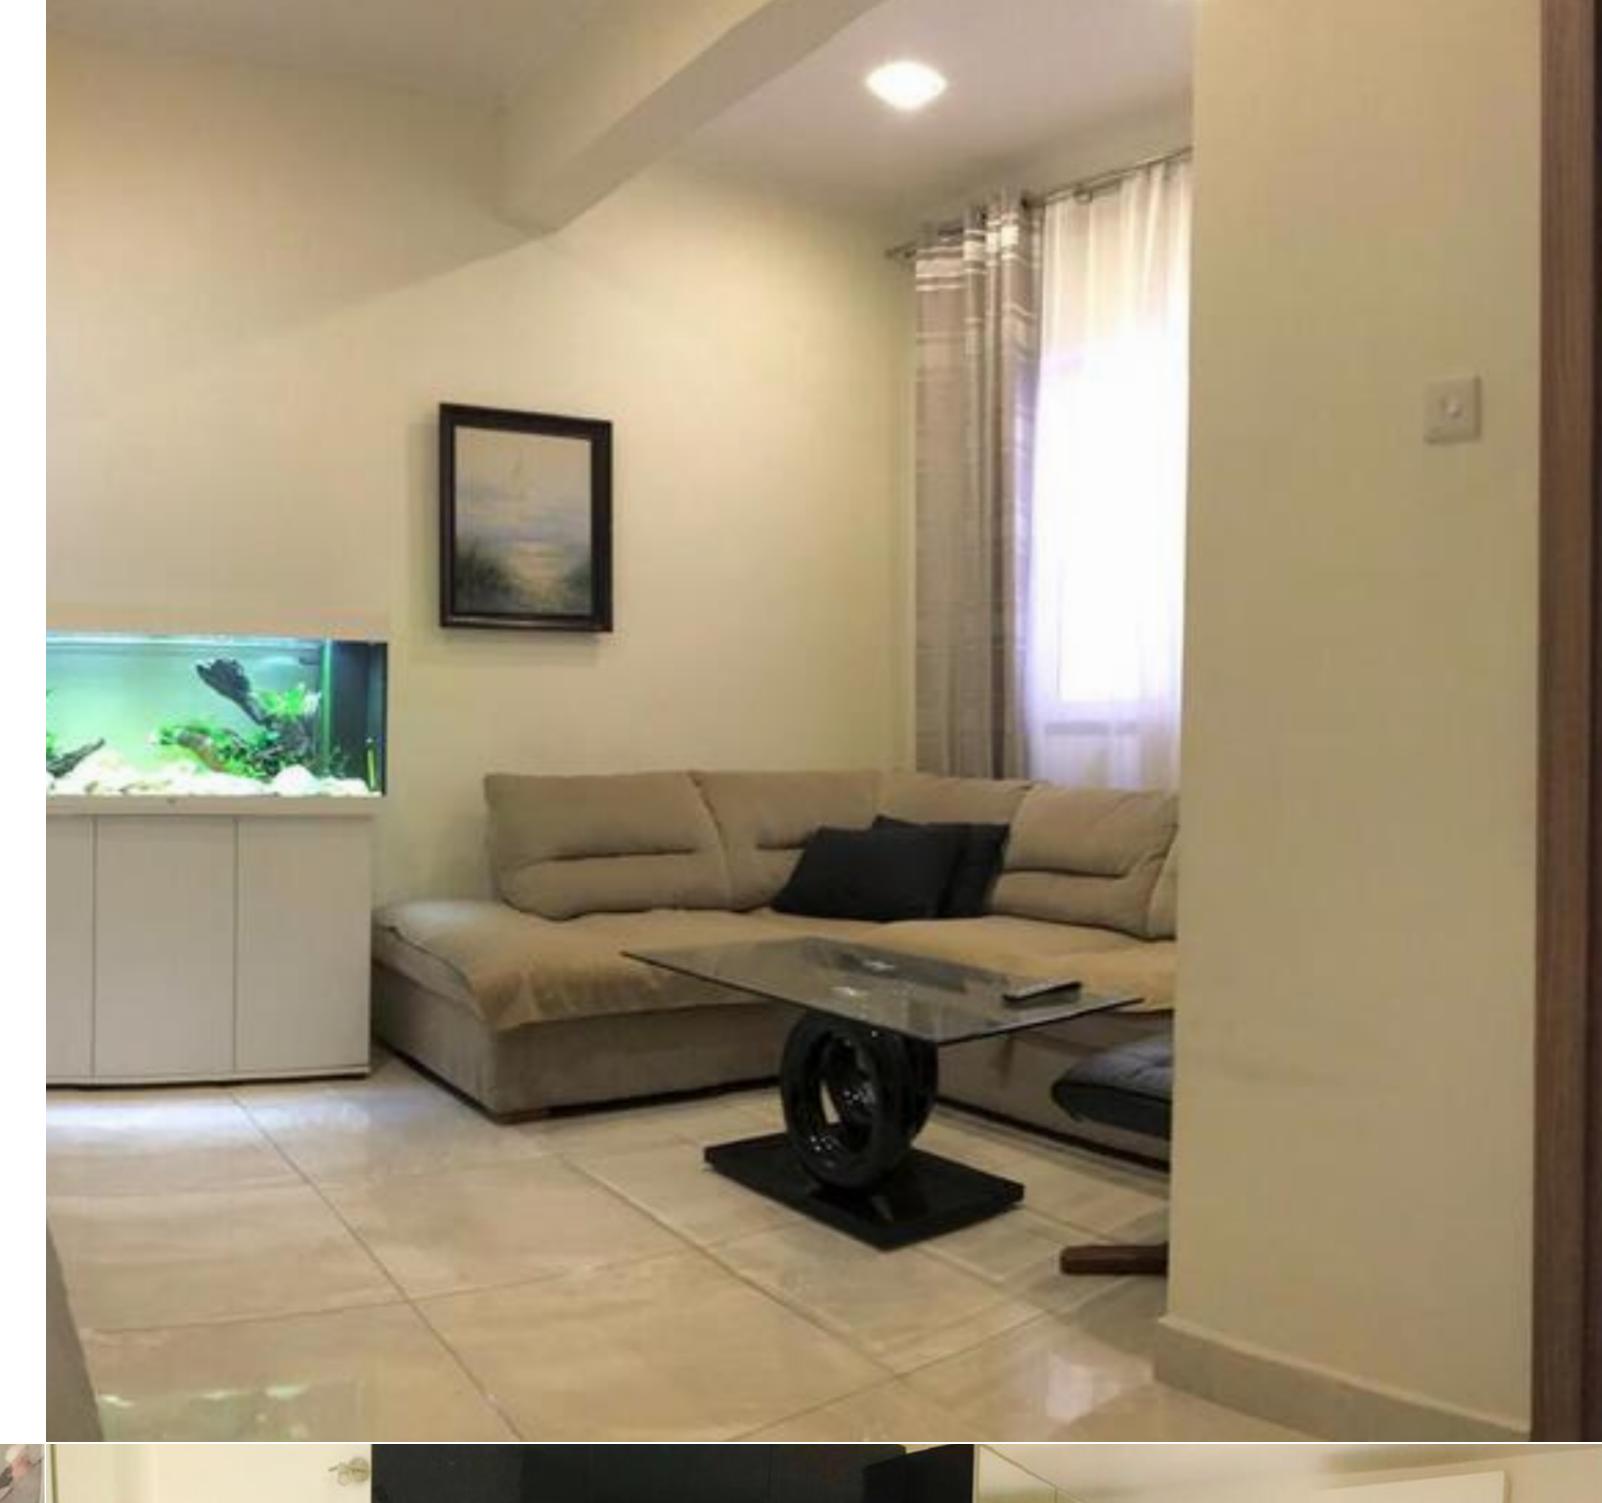

A fully converted TOWNHOUSE set on 4 levels situated in very prime area of Floriana minutes away from the Capital city Valletta. The property was tastefully renovated with its downstairs layout comprising an entrance hall, separate sitting room, kitchen / dining, backyard and shower room. On first floor there is a double bedroom with front balcony, living room, shower room and back terrace. On second floor one finds two bedrooms, another shower room, front and back balconies. At roof level there is another bedroom with en-suite shower and roof terrace. Great for a large family!