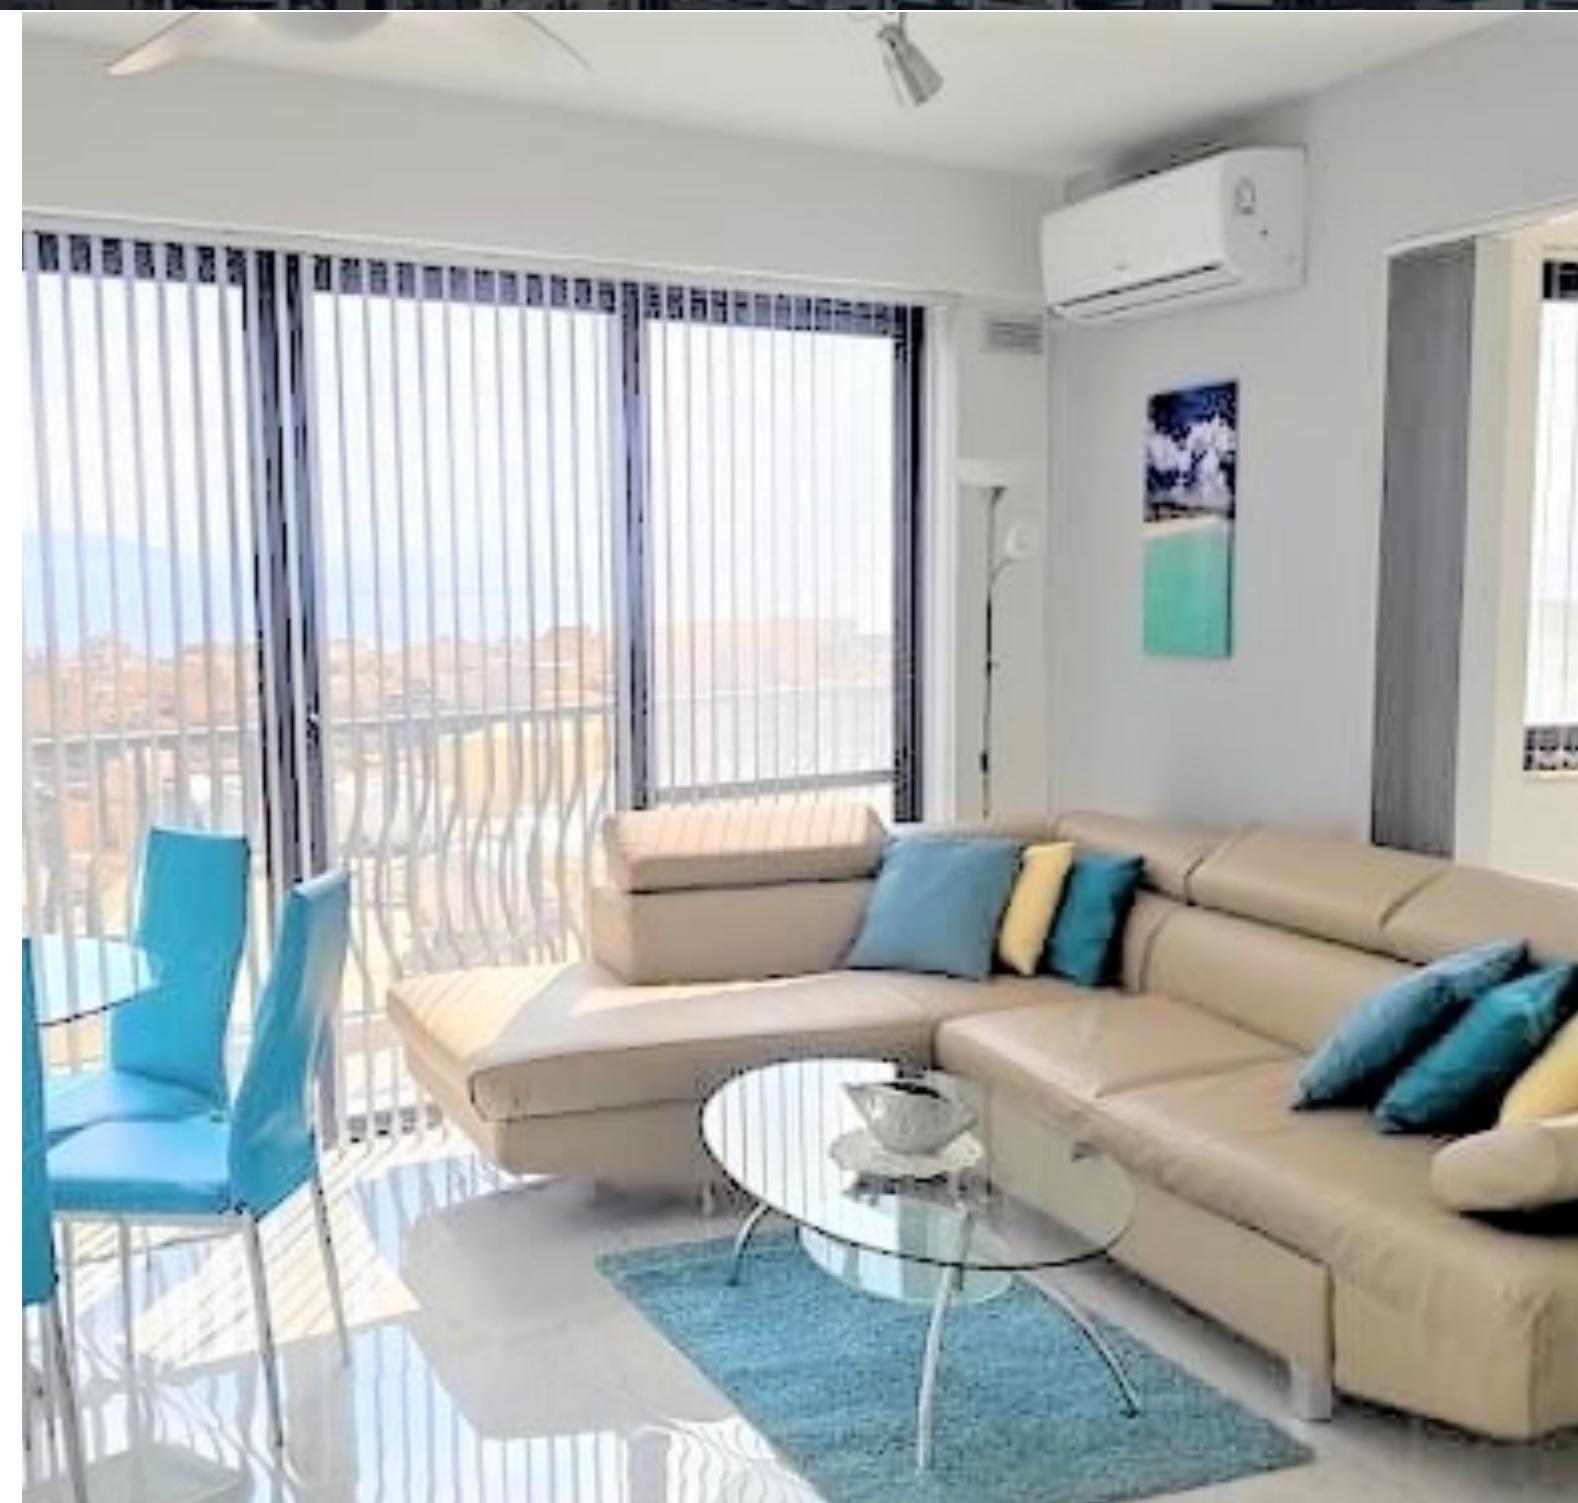

€ 340,000

2 Bedrooms

move into.

2 Bathrooms

REF NO: 005677

A unique PENTHOUSE enjoying 360 degree views from the roof terrace and Maltese channel views from the back terrace. Property accommodation consists of a one bedroom with a terrace which leads to the roof terrace, an open kitchen, living and dining room leading to the terrace with views, an extra sitting room which can be converted into a 2nd bedroom and 2 bathrooms. Property is being sold fully finished and furnished and ready to