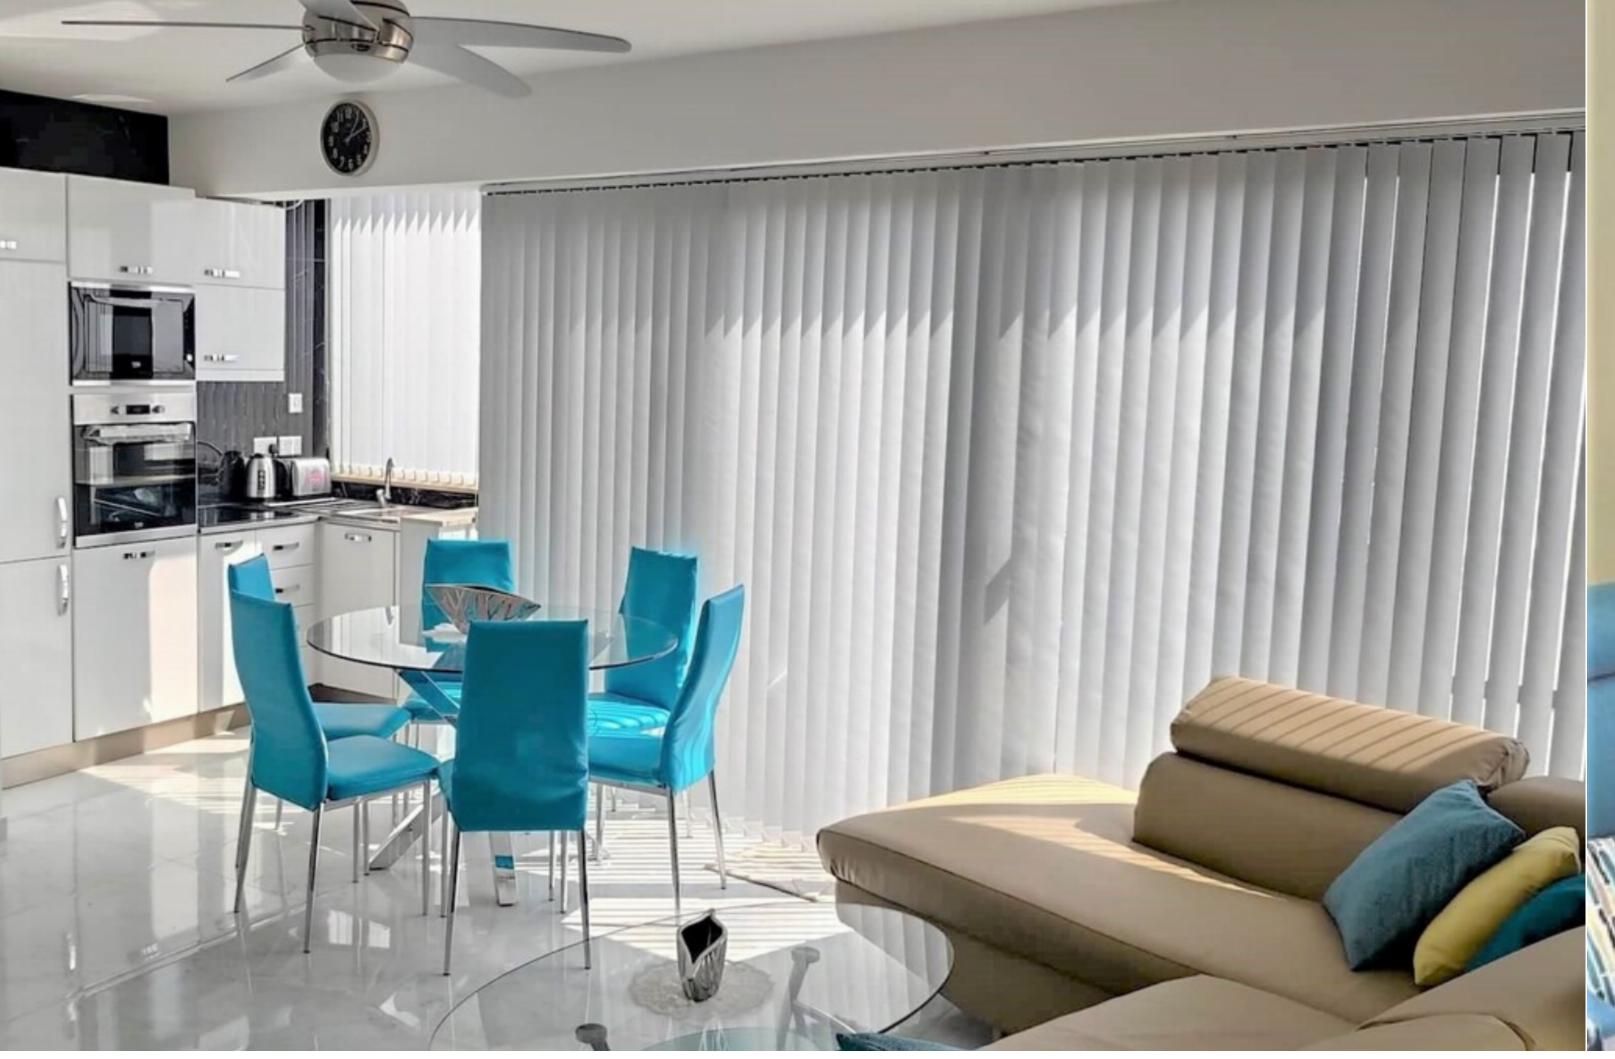

€ 340,000

2 Bedrooms

move into.

2 Bathrooms

REF NO: 005677

A unique PENTHOUSE enjoying 360 degree views from the roof terrace and Maltese channel views from the back terrace. Property accommodation consists of a one bedroom with a terrace which leads to the roof terrace, an open kitchen, living and dining room leading to the terrace with views, an extra sitting room which can be converted into a 2nd bedroom and 2 bathrooms. Property is being sold fully finished and furnished and ready to