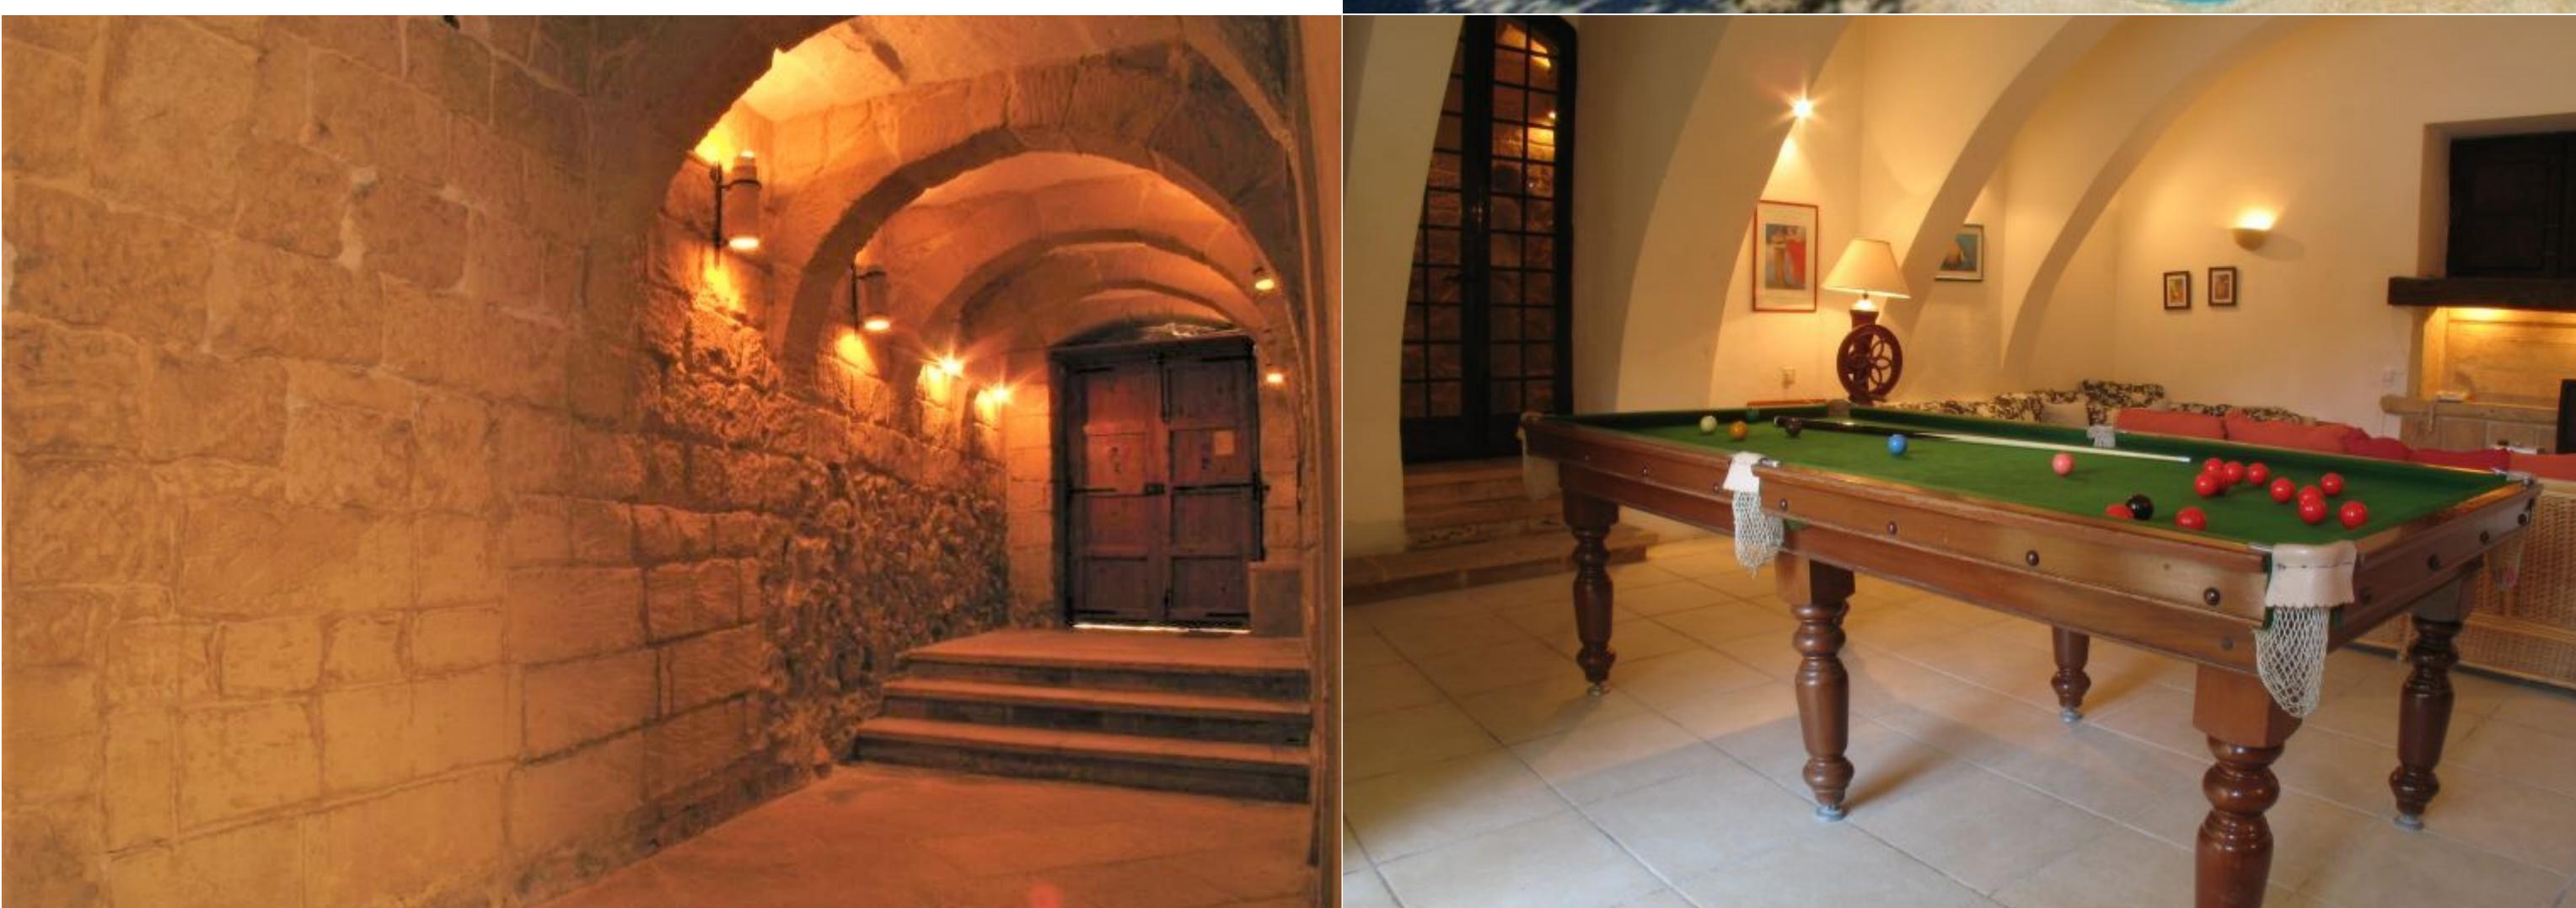

A converted FARMHOUSE situated in this quaint village. Accommodation layout comprises a wide elegant hallway from which tall arched windowed doors lead to a large cool sunken level lounge with fire-place, leading to the courtyard and split level patio where there is a barbecue, open - air shower and a further shower room and the pool. Stairs from the courtyard lead to the first floor comprising main bedroom with double four - poster bed and fire-place, 2 twin bedrooms, 1 with bathroom en suite and shower room. A further twin bedroom and shower room is approached by a steep wooden stair case, but is only suitable for children as the ceiling is very low. The kitchen is on the ground floor and a stone cool area adjoins the dining area leading to the patio garden.