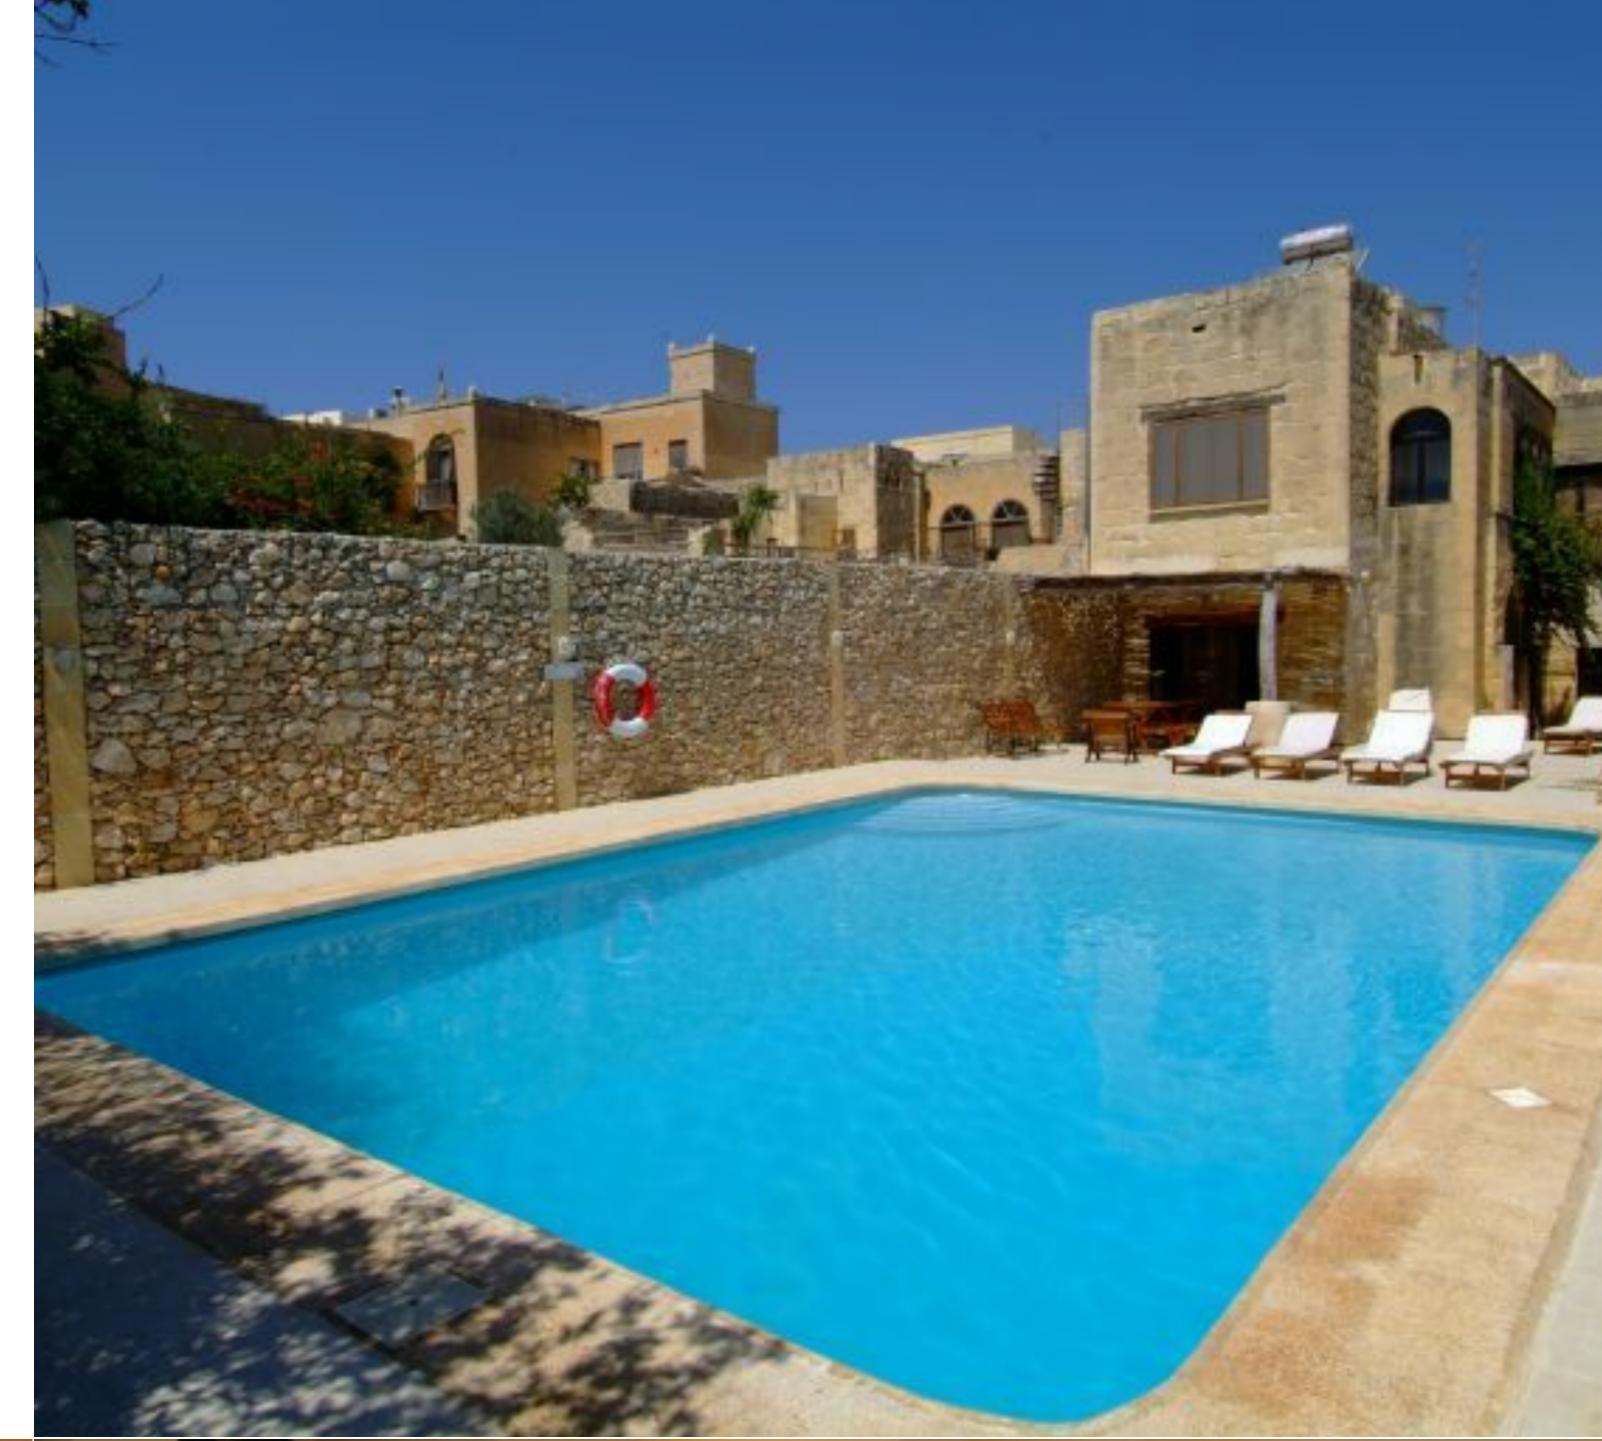

A converted FARMHOUSE situated in this quaint village. Accommodation layout comprises a wide elegant hallway from which tall arched windowed doors lead to a large cool sunken level lounge with fire-place, leading to the courtyard and split level patio where there is a barbecue, open - air shower and a further shower room and the pool. Stairs from the courtyard lead to the first floor comprising main bedroom with double four - poster bed and fire-place, 2 twin bedrooms, 1 with bathroom en suite and shower room. A further twin bedroom and shower room is approached by a steep wooden stair case, but is only suitable for children as the ceiling is very low. The kitchen is on the ground floor and a stone cool area adjoins the dining area leading to the patio garden.