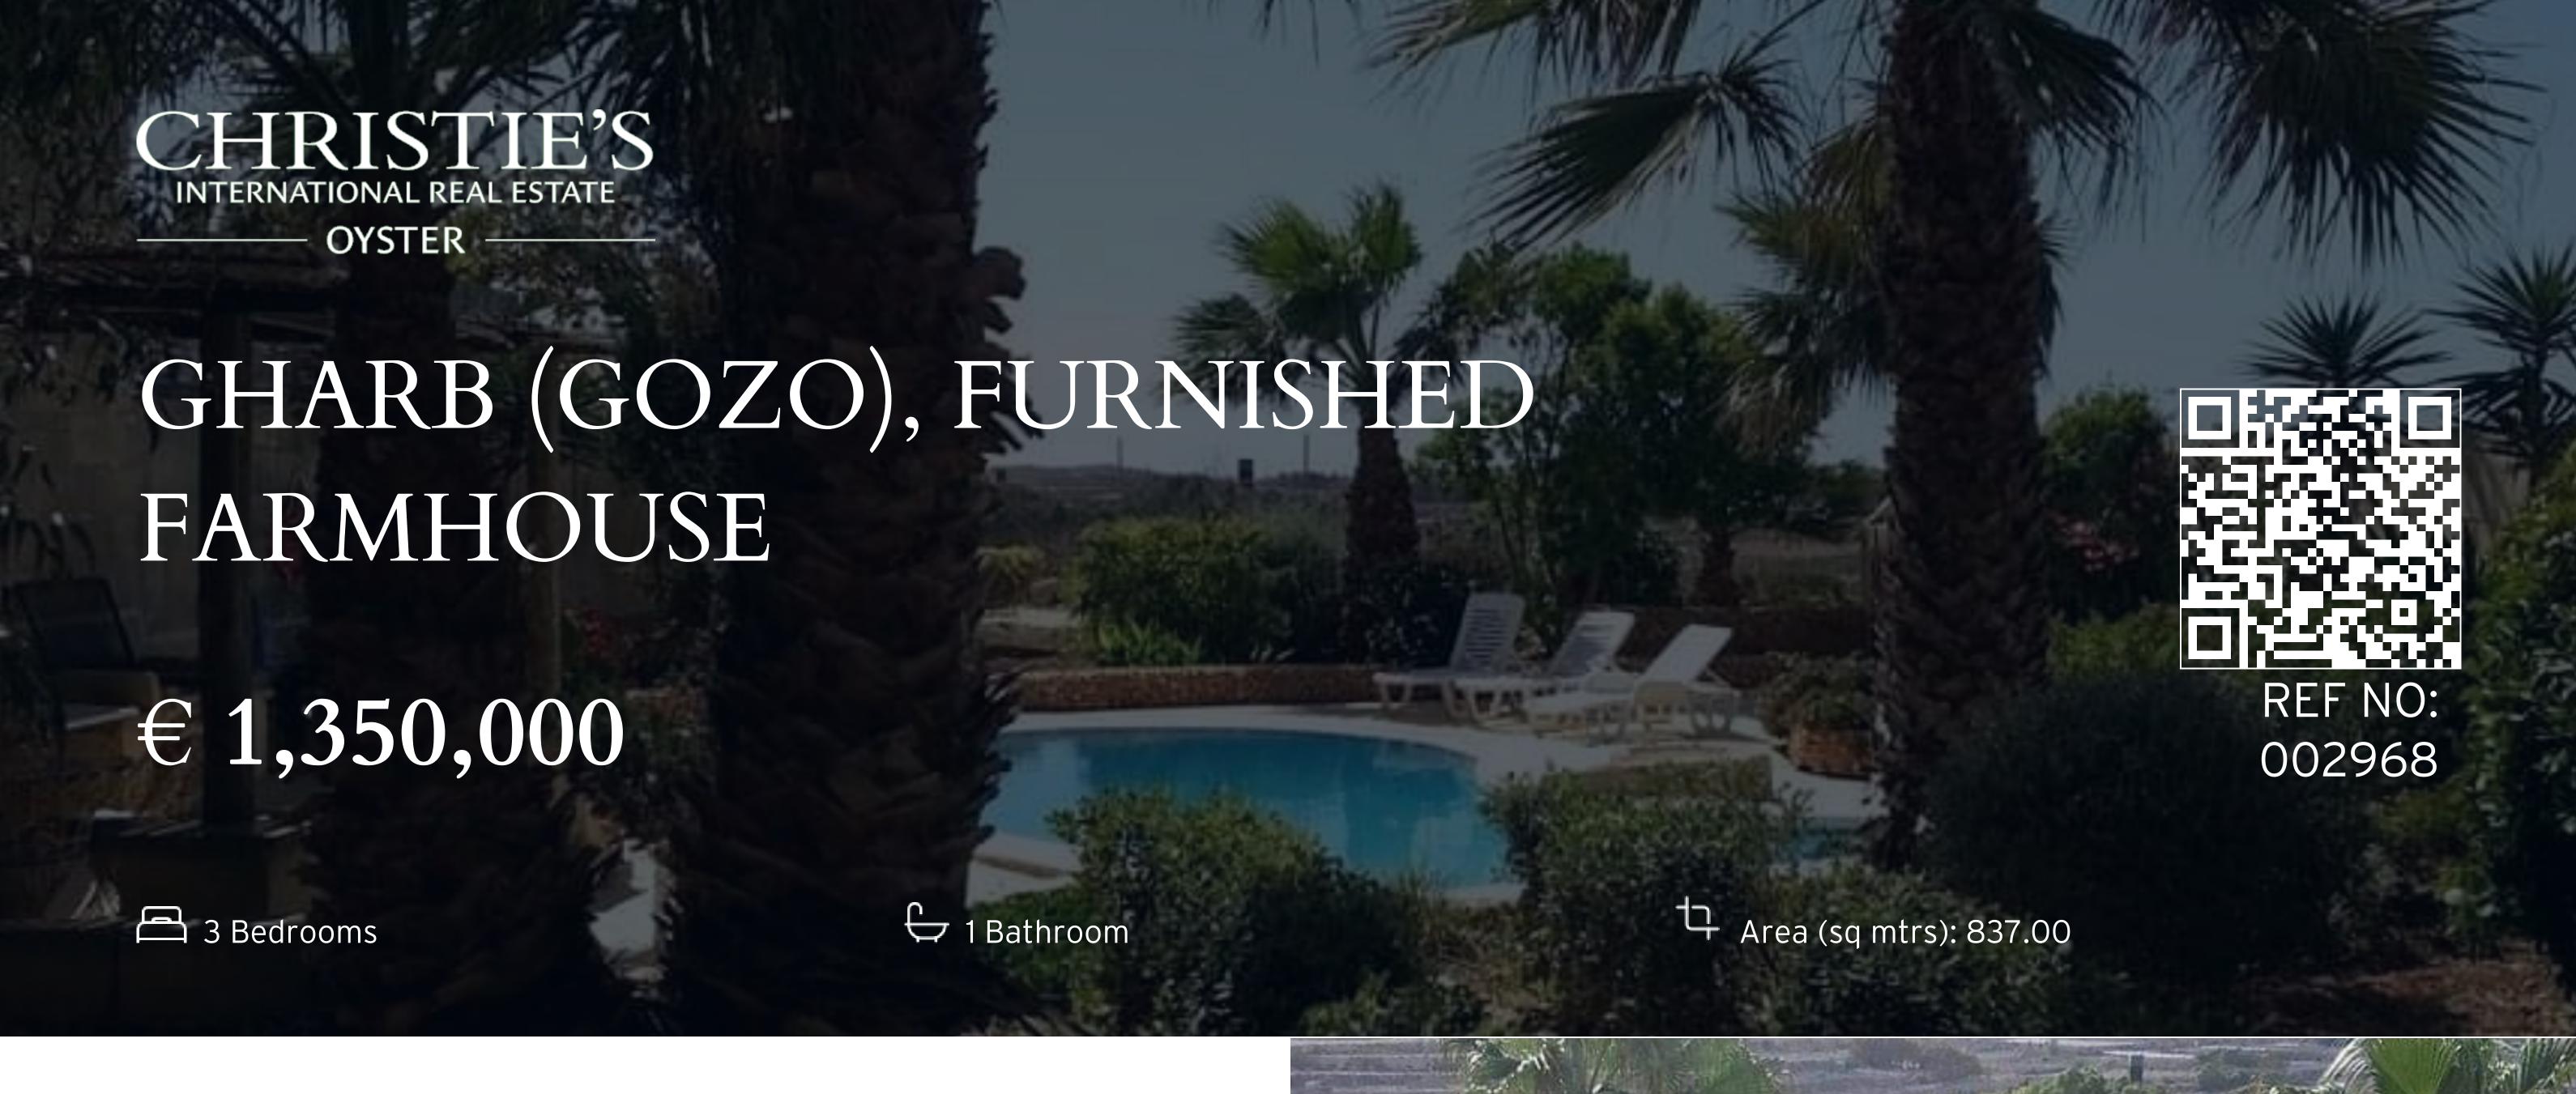

An expertly converted traditional furnished FARMHOUSE situated in the outskirts of this village enjoying unobstructed sea/country views.

Accommodation layout comprises an entrance onto a very attractive central courtyard leading to the main house which offers a very spacious combined kitchen/dining/living area overlooking a landscaped back garden with a swimming pool/barbecue area enjoying unobstructed country views. External Stairs lead to 4 double bedrooms (3 have en-suite shower rooms). There is also a one car carport. Possibility for further extensions available off plan.