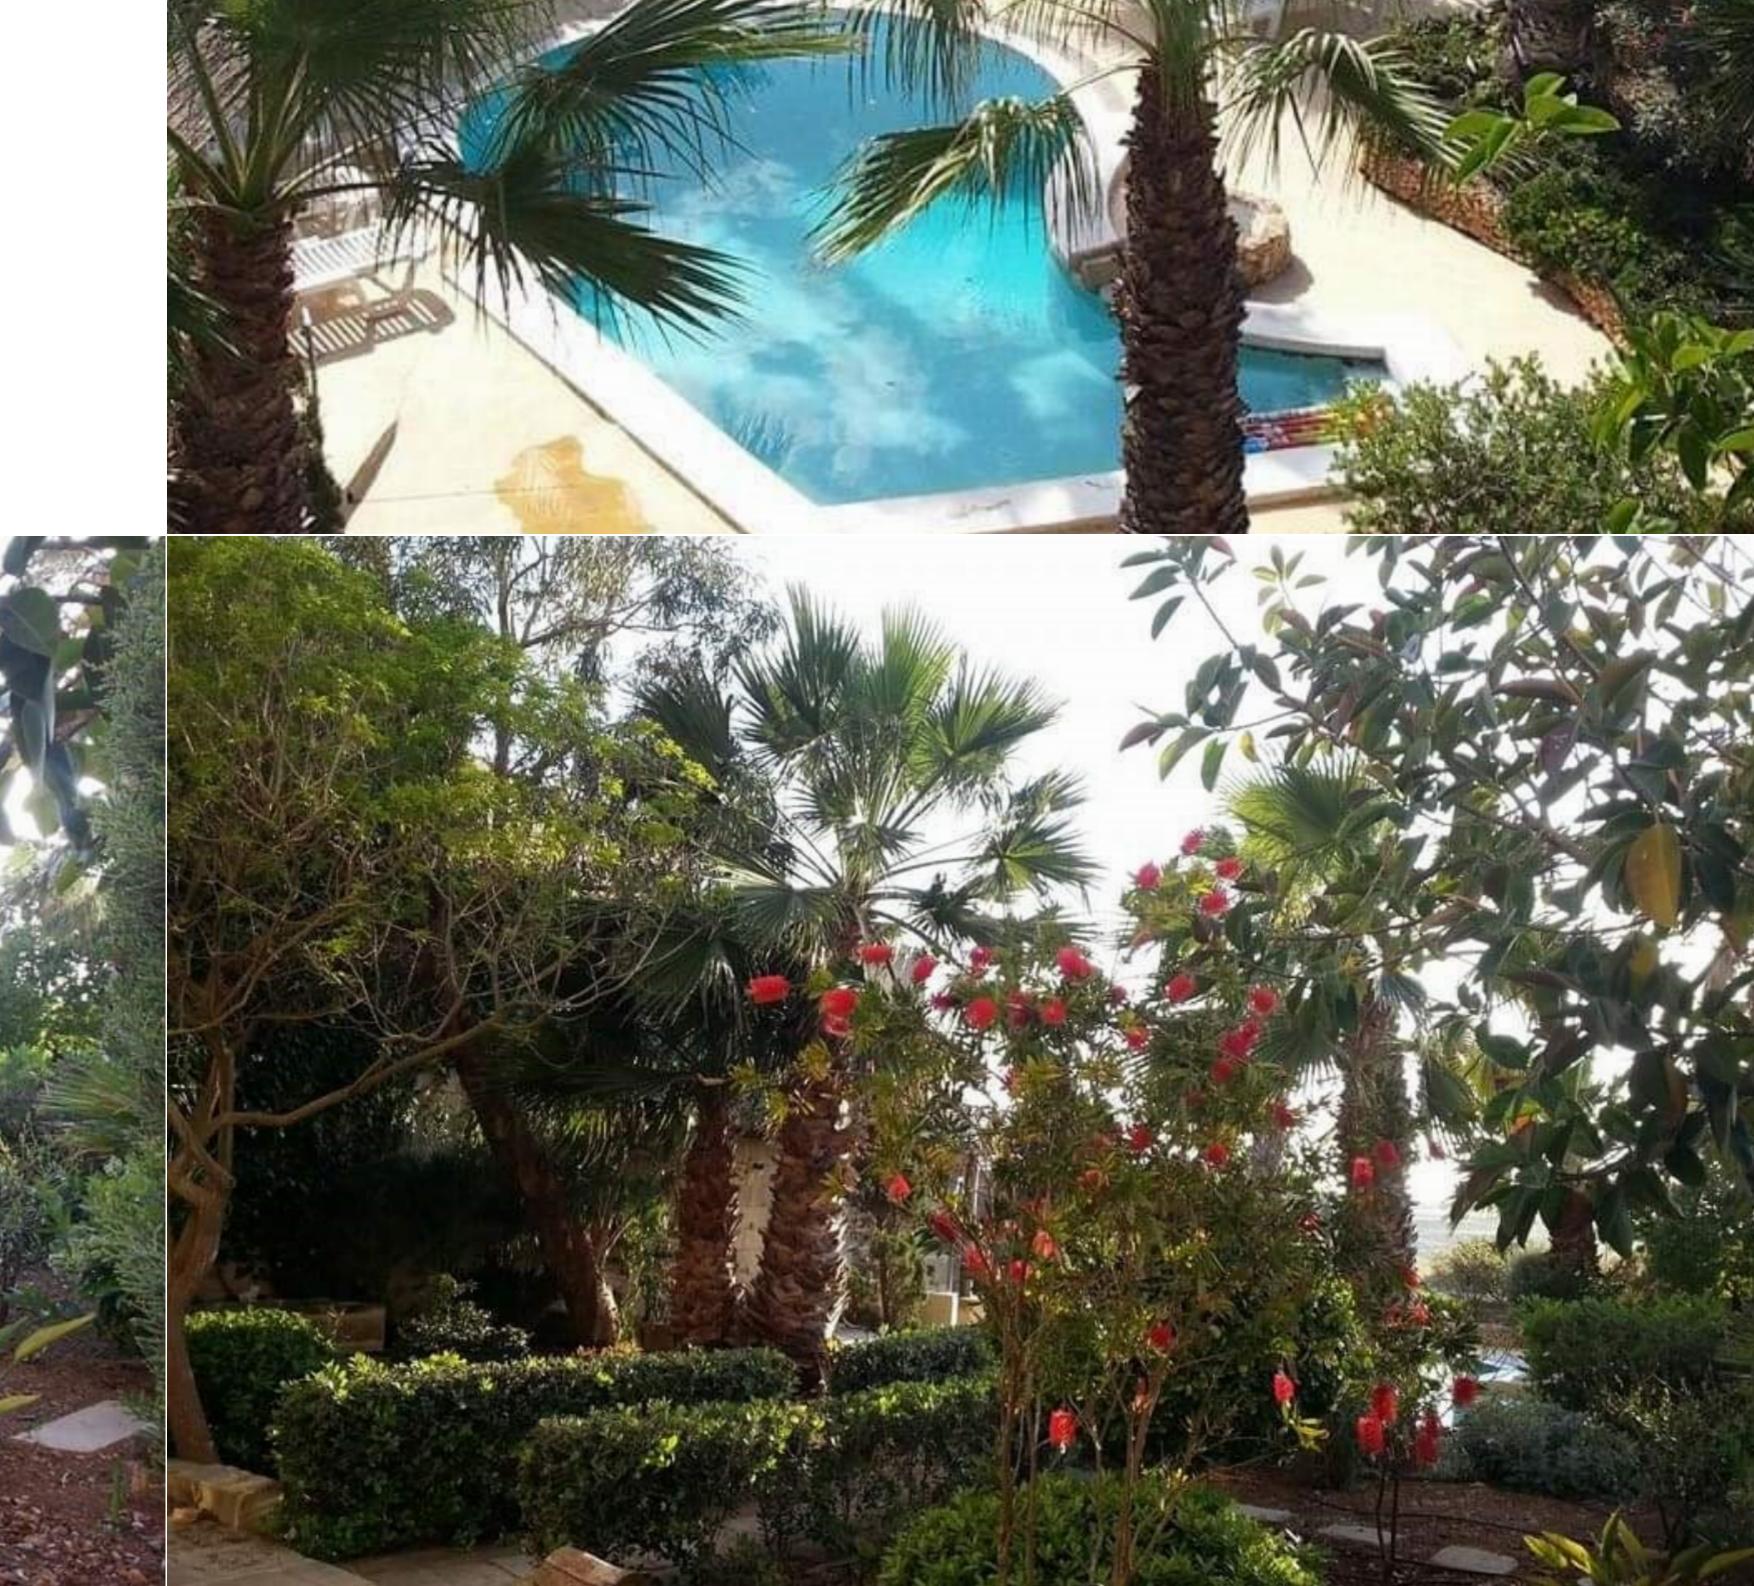

An expertly converted traditional furnished FARMHOUSE situated in the outskirts of this village enjoying unobstructed sea/country views.

Accommodation layout comprises an entrance onto a very attractive central courtyard leading to the main house which offers a very spacious combined kitchen/dining/living area overlooking a landscaped back garden with a swimming pool/barbecue area enjoying unobstructed country views. External Stairs lead to 4 double bedrooms (3 have en-suite shower rooms). There is also a one car carport. Possibility for further extensions available off plan.