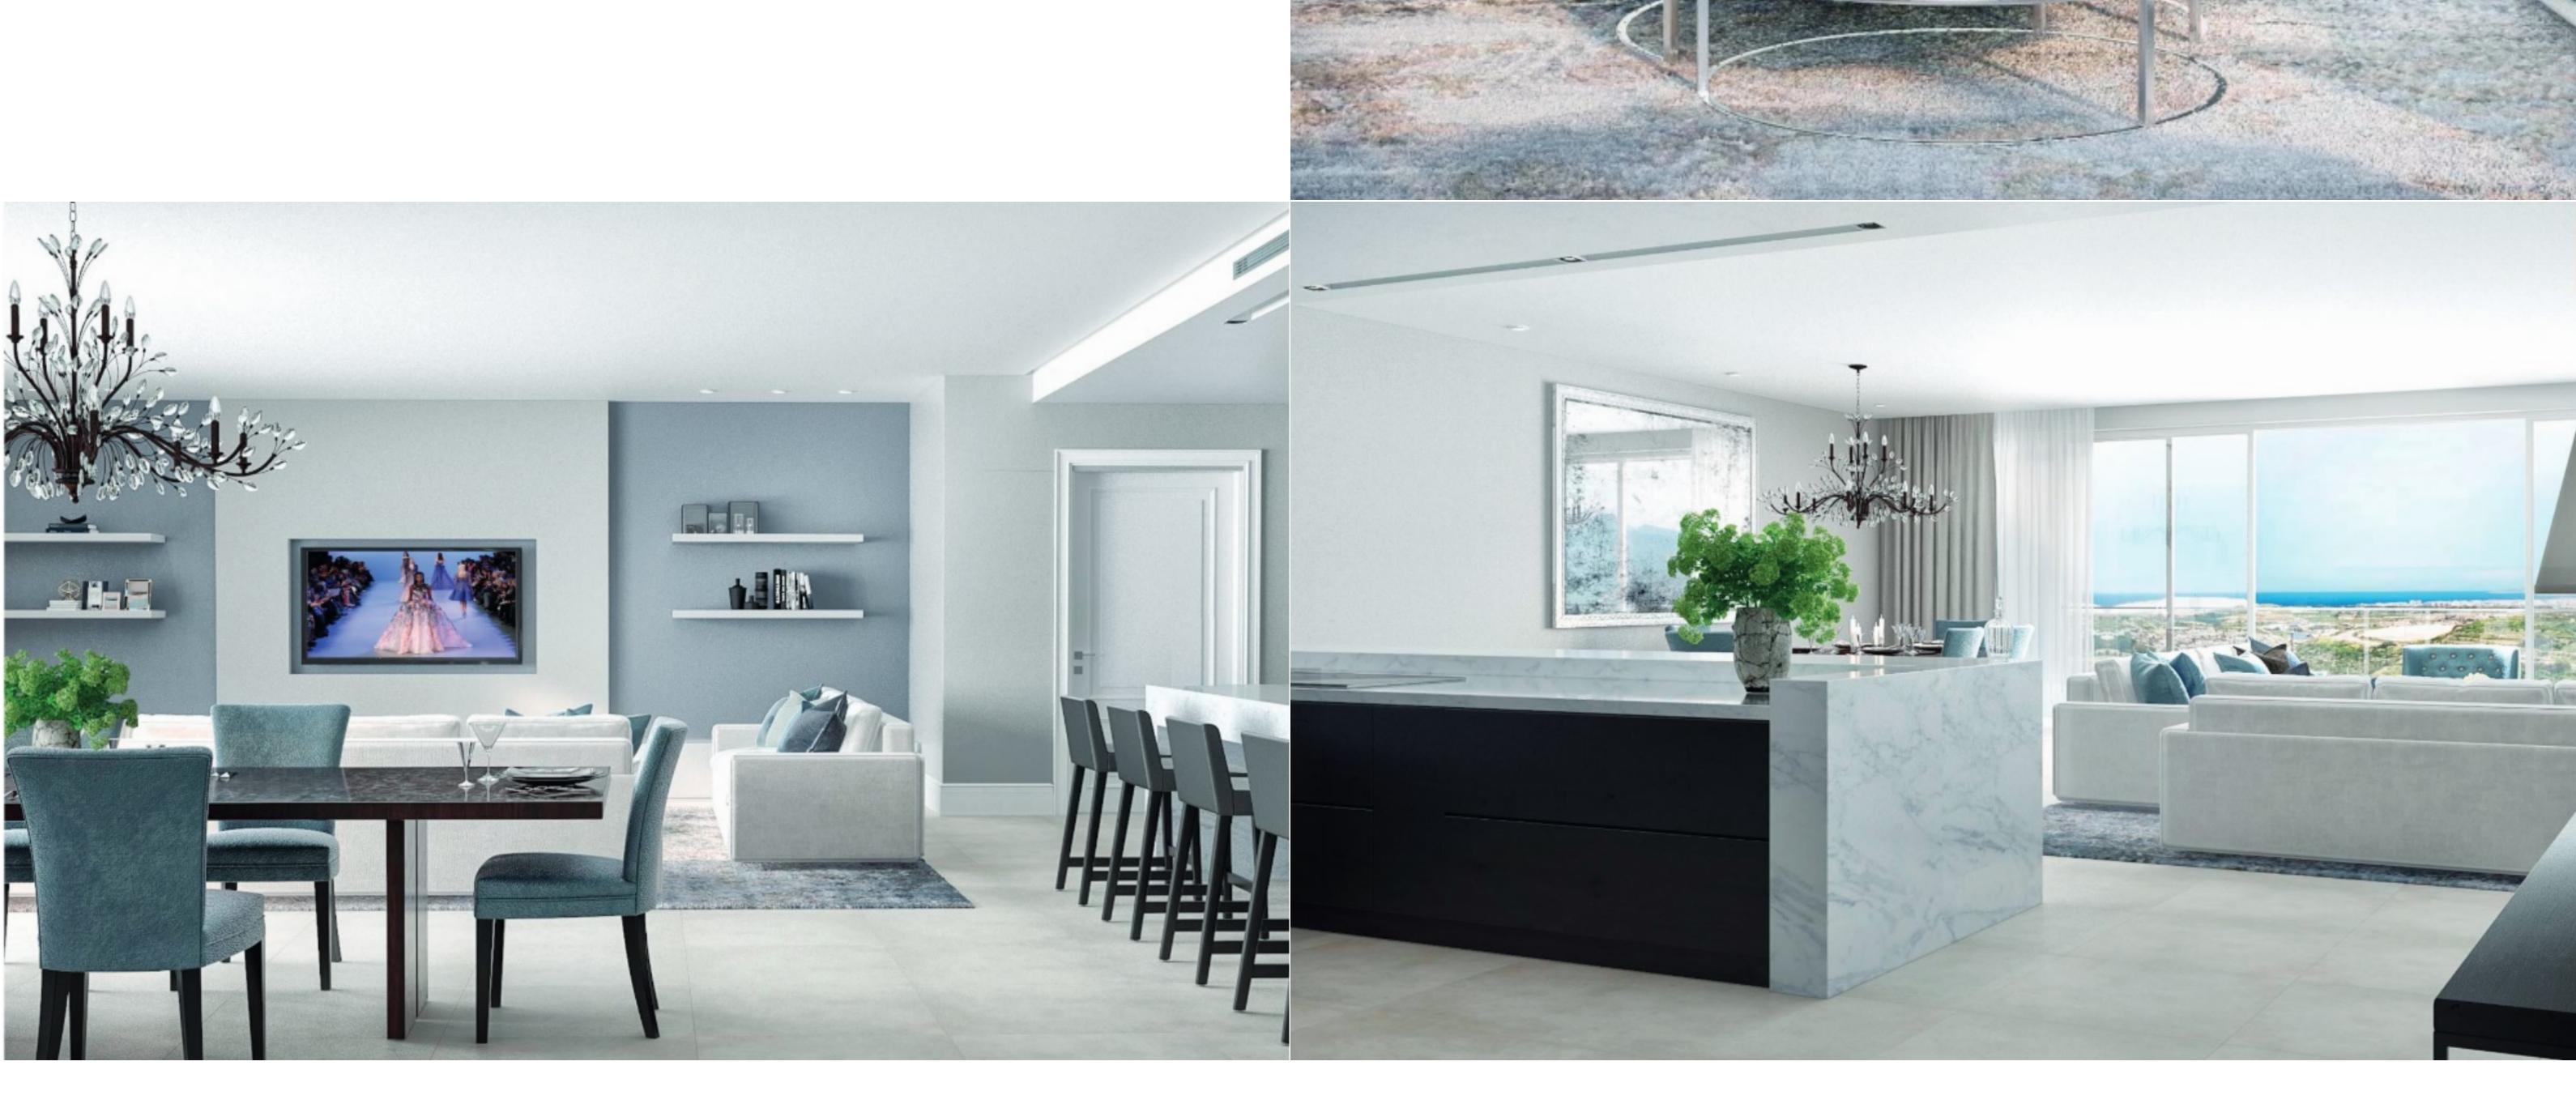

A highly finished unique 3 bedroom PENTHOUSE situated in a quiet residential area, whilst enjoying superb sea and valley views from it's large front terrace. Bright accommodation layout comprises an open plan living/kitchen/dining leading onto a large terrace with views, ideal for outdoor dining and entertainment, study, 3 double bedrooms (main with ensuite), main bathroom, guest cloakroom and a utility room. Optional underlying garages available.