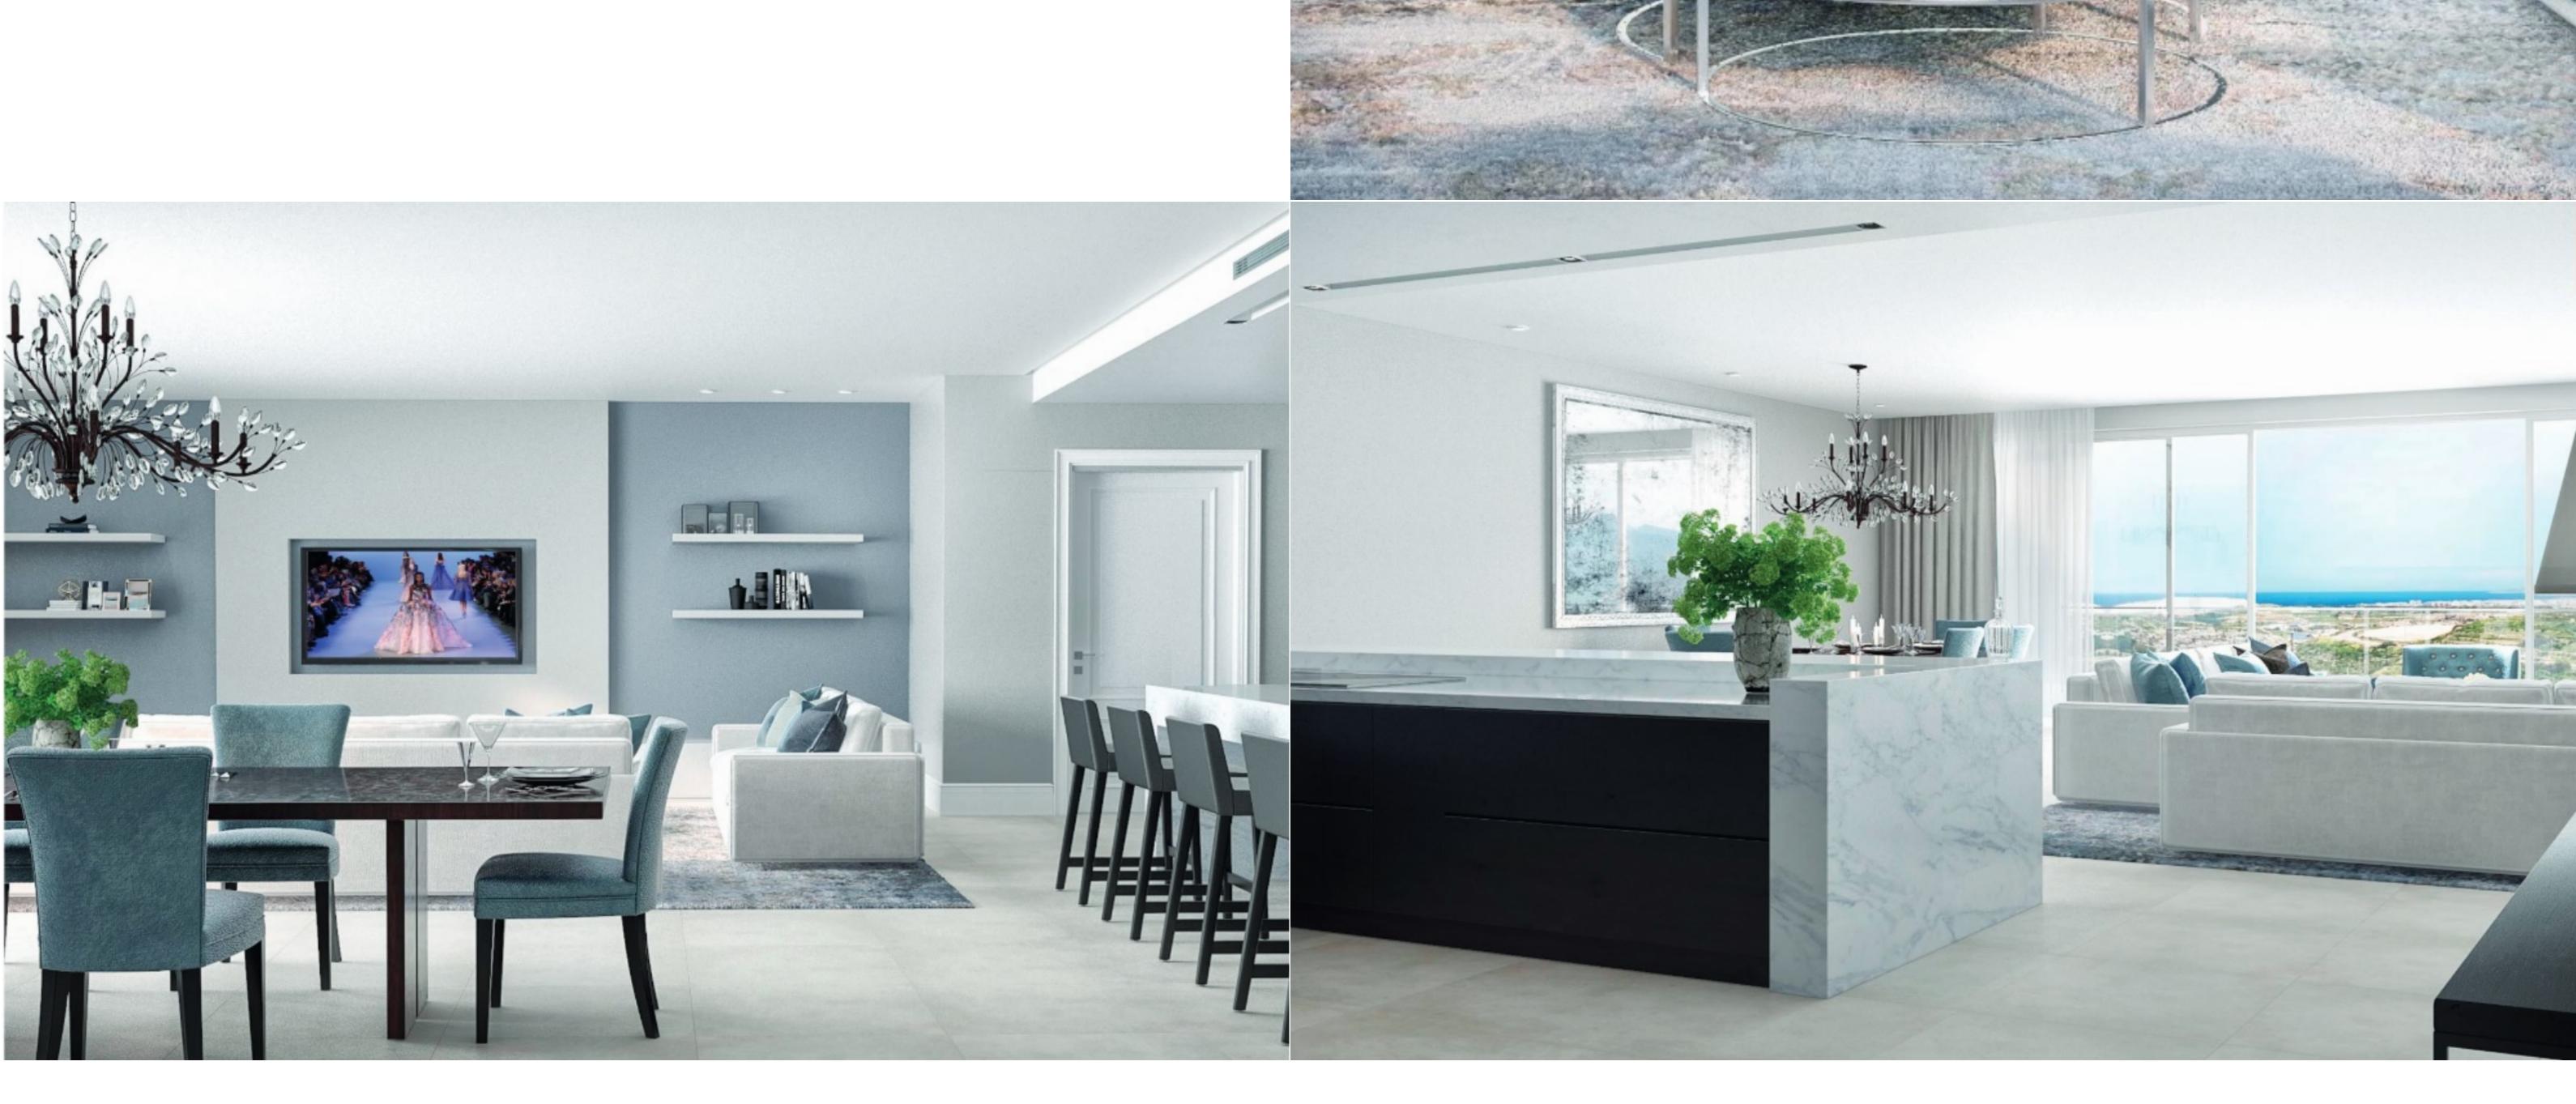

A highly finished unique 3 bedroom PENTHOUSE situated in a quiet residential area, whilst enjoying superb sea and valley views from it's large surrounding terrace. Bright accommodation layout comprises an open plan living/kitchen/dining leading onto a large terrace with views, ideal for outdoor dining and entertainment (with the possibility of having a pool), study, 3 double bedrooms (main with en-suite), main bathroom, guest cloakroom and a utility room. Optional underlying garages available.