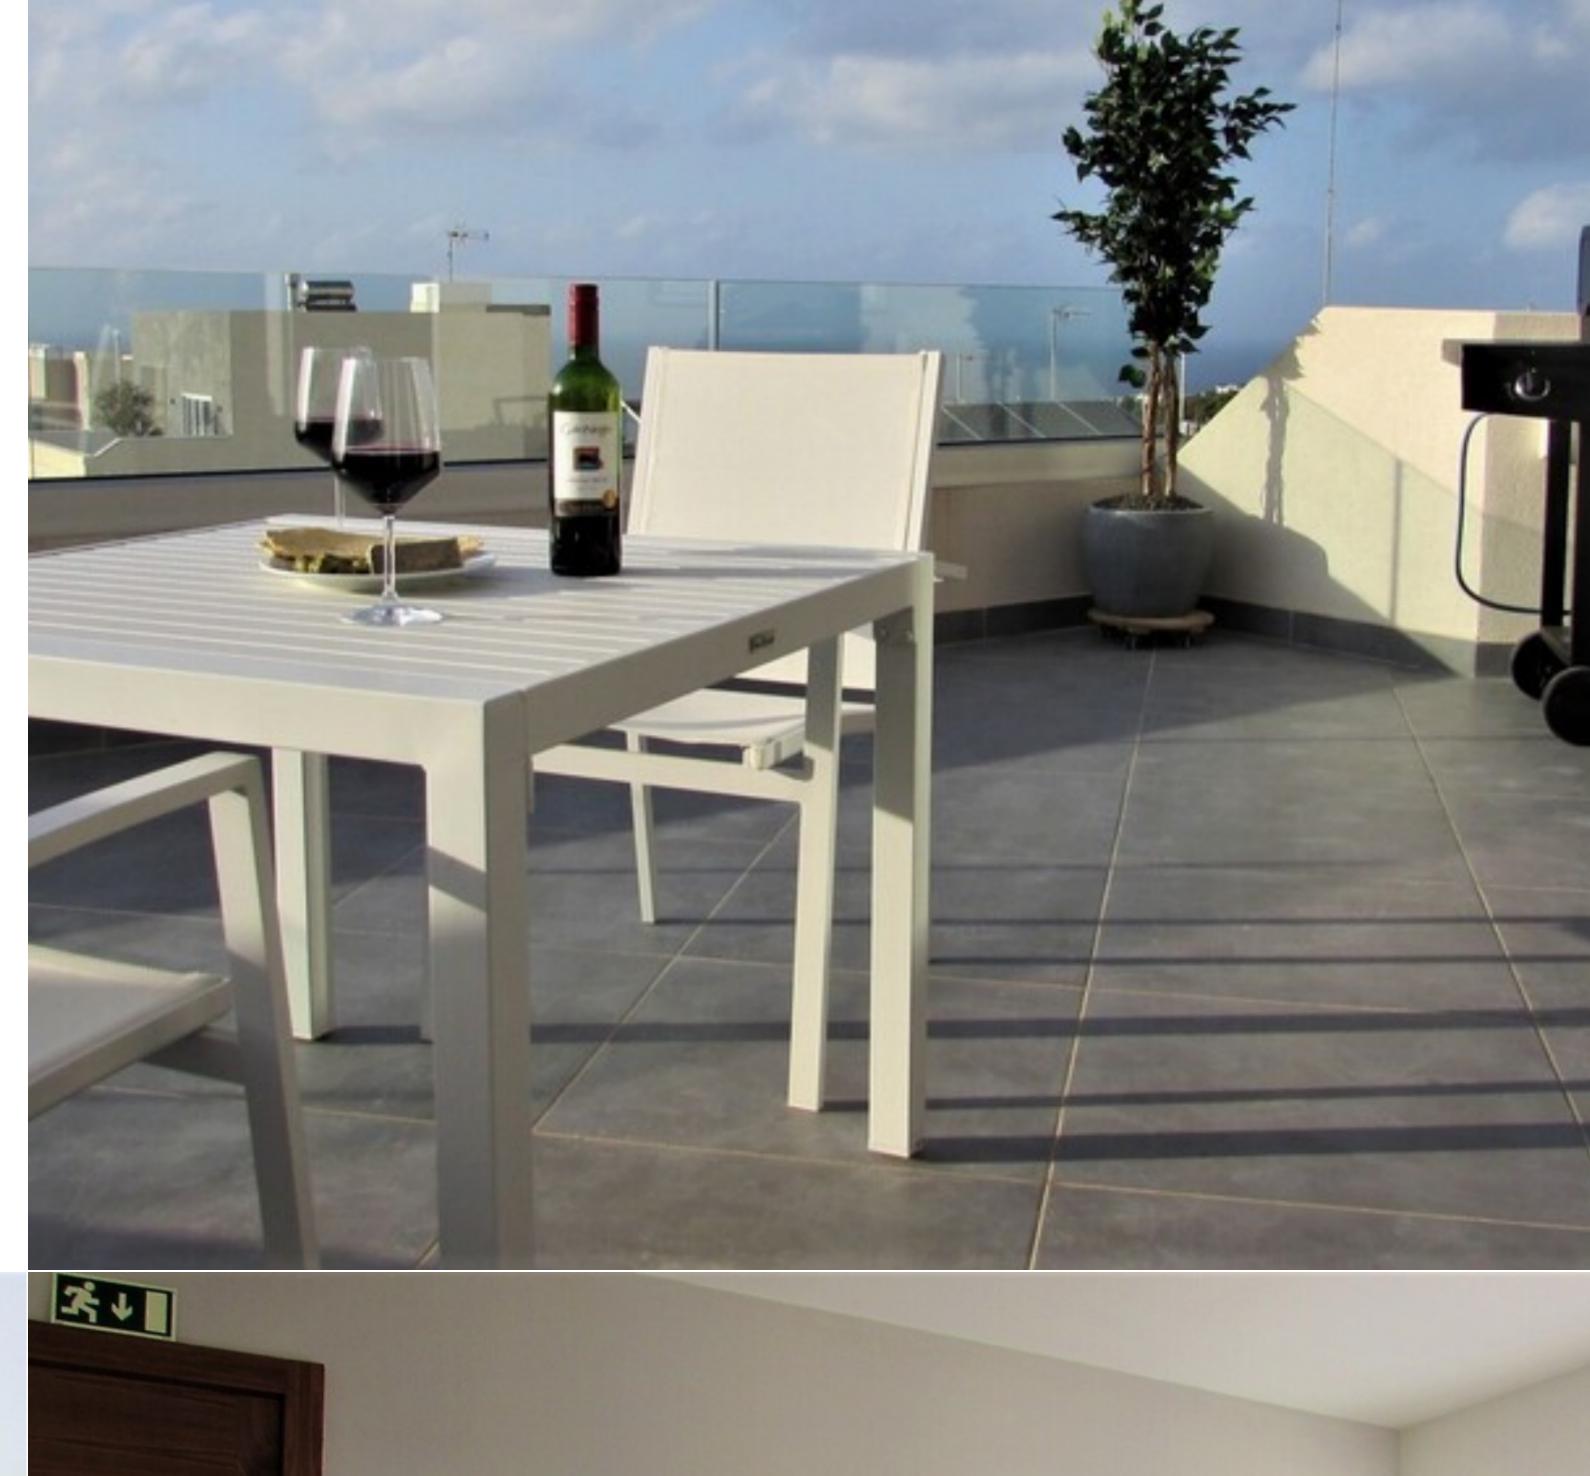

A fantastic PENTHOUSE forming part of a modern block of apartments and serviced with a lift, located in the center of the quiet and picturesque village of Gharghur. The layout consists of a large open plan living, dining area and fully equipped kitchen leading to a spacious terrace complete with outdoor furniture and a BBQ area overlooking valley and distant sea views. 3 double bedrooms (master with en-suite facilities) and a main bathroom.