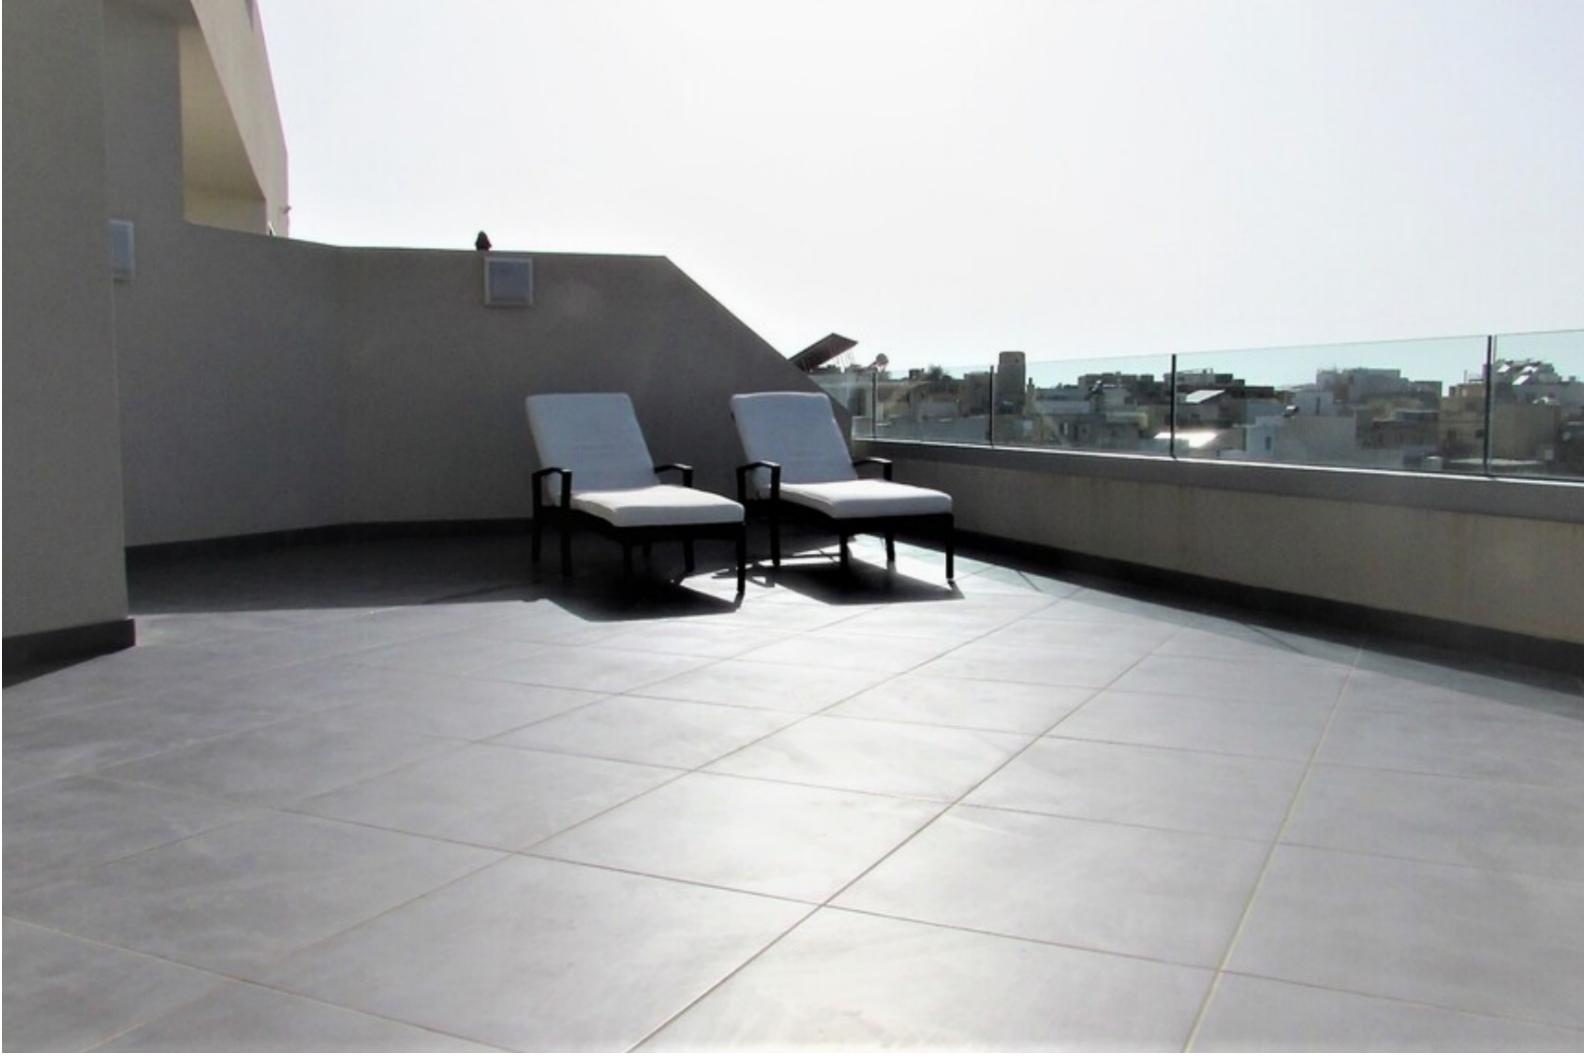

A fantastic PENTHOUSE forming part of a modern block of apartments and serviced with a lift, located in the center of the quiet and picturesque village of Gharghur. The layout consists of a large open plan living, dining area and fully equipped kitchen leading to a spacious terrace complete with outdoor furniture and a BBQ area overlooking valley and distant sea views. 3 double bedrooms (master with en-suite facilities) and a main bathroom.