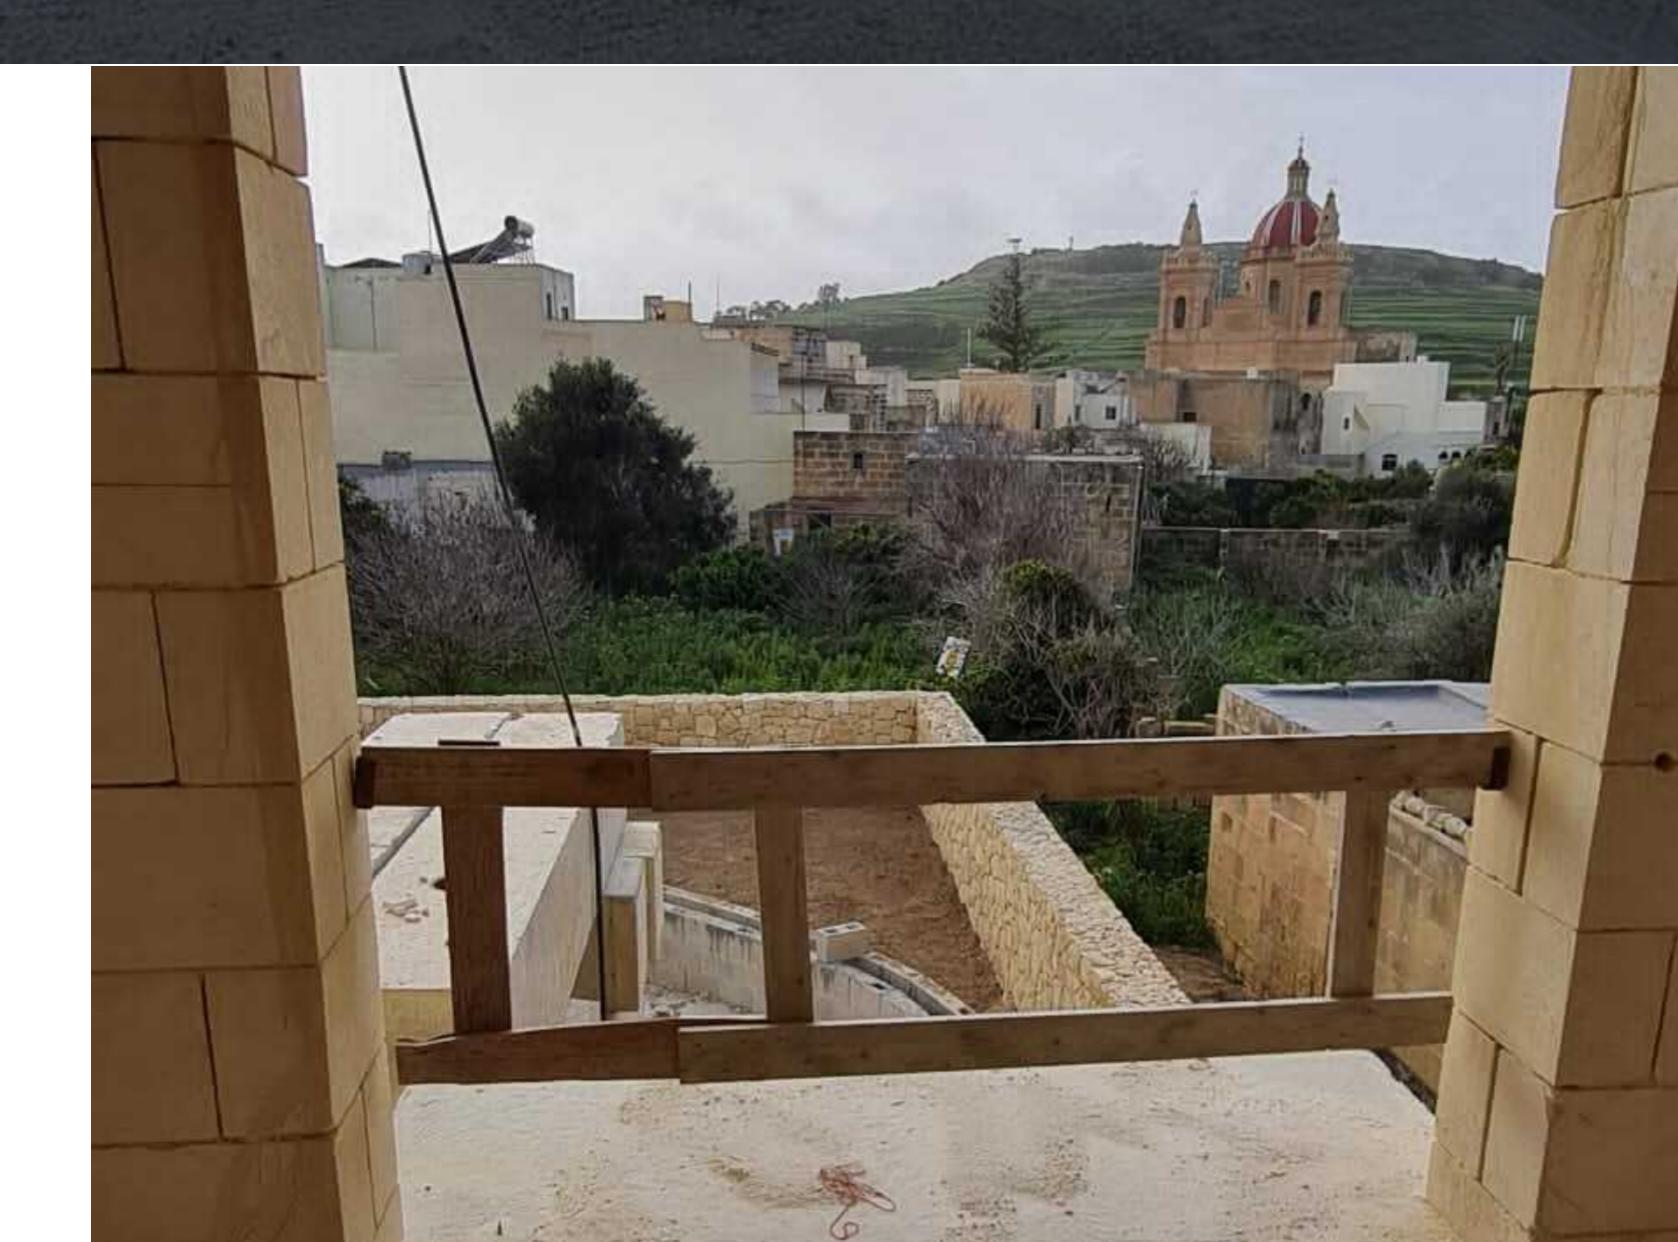

## GHASRI (GOZO), SHELL FORM SEMI-DETACHED VILLA

## € 598,000

😂 2 Car Spaces

나구 Area (sq mtrs): 446.00

This semi-detached villa forms part of a new residential development and nestled in the core of the quaint village of Ghasri. Bright and spacious accommodation comprises an open plan living/kitchen/dining area leading to a large outdoor area measuring over a 140sqm which includes a good-sized pool/deck area and space to introduce an outside kitchen ideal for entertaining, 5 double bedrooms, 6 showers (4 of which are en-suite) and a ground level 2 car lock up garage. Property is already in shell form. Perfect family home and or a great rental investment.