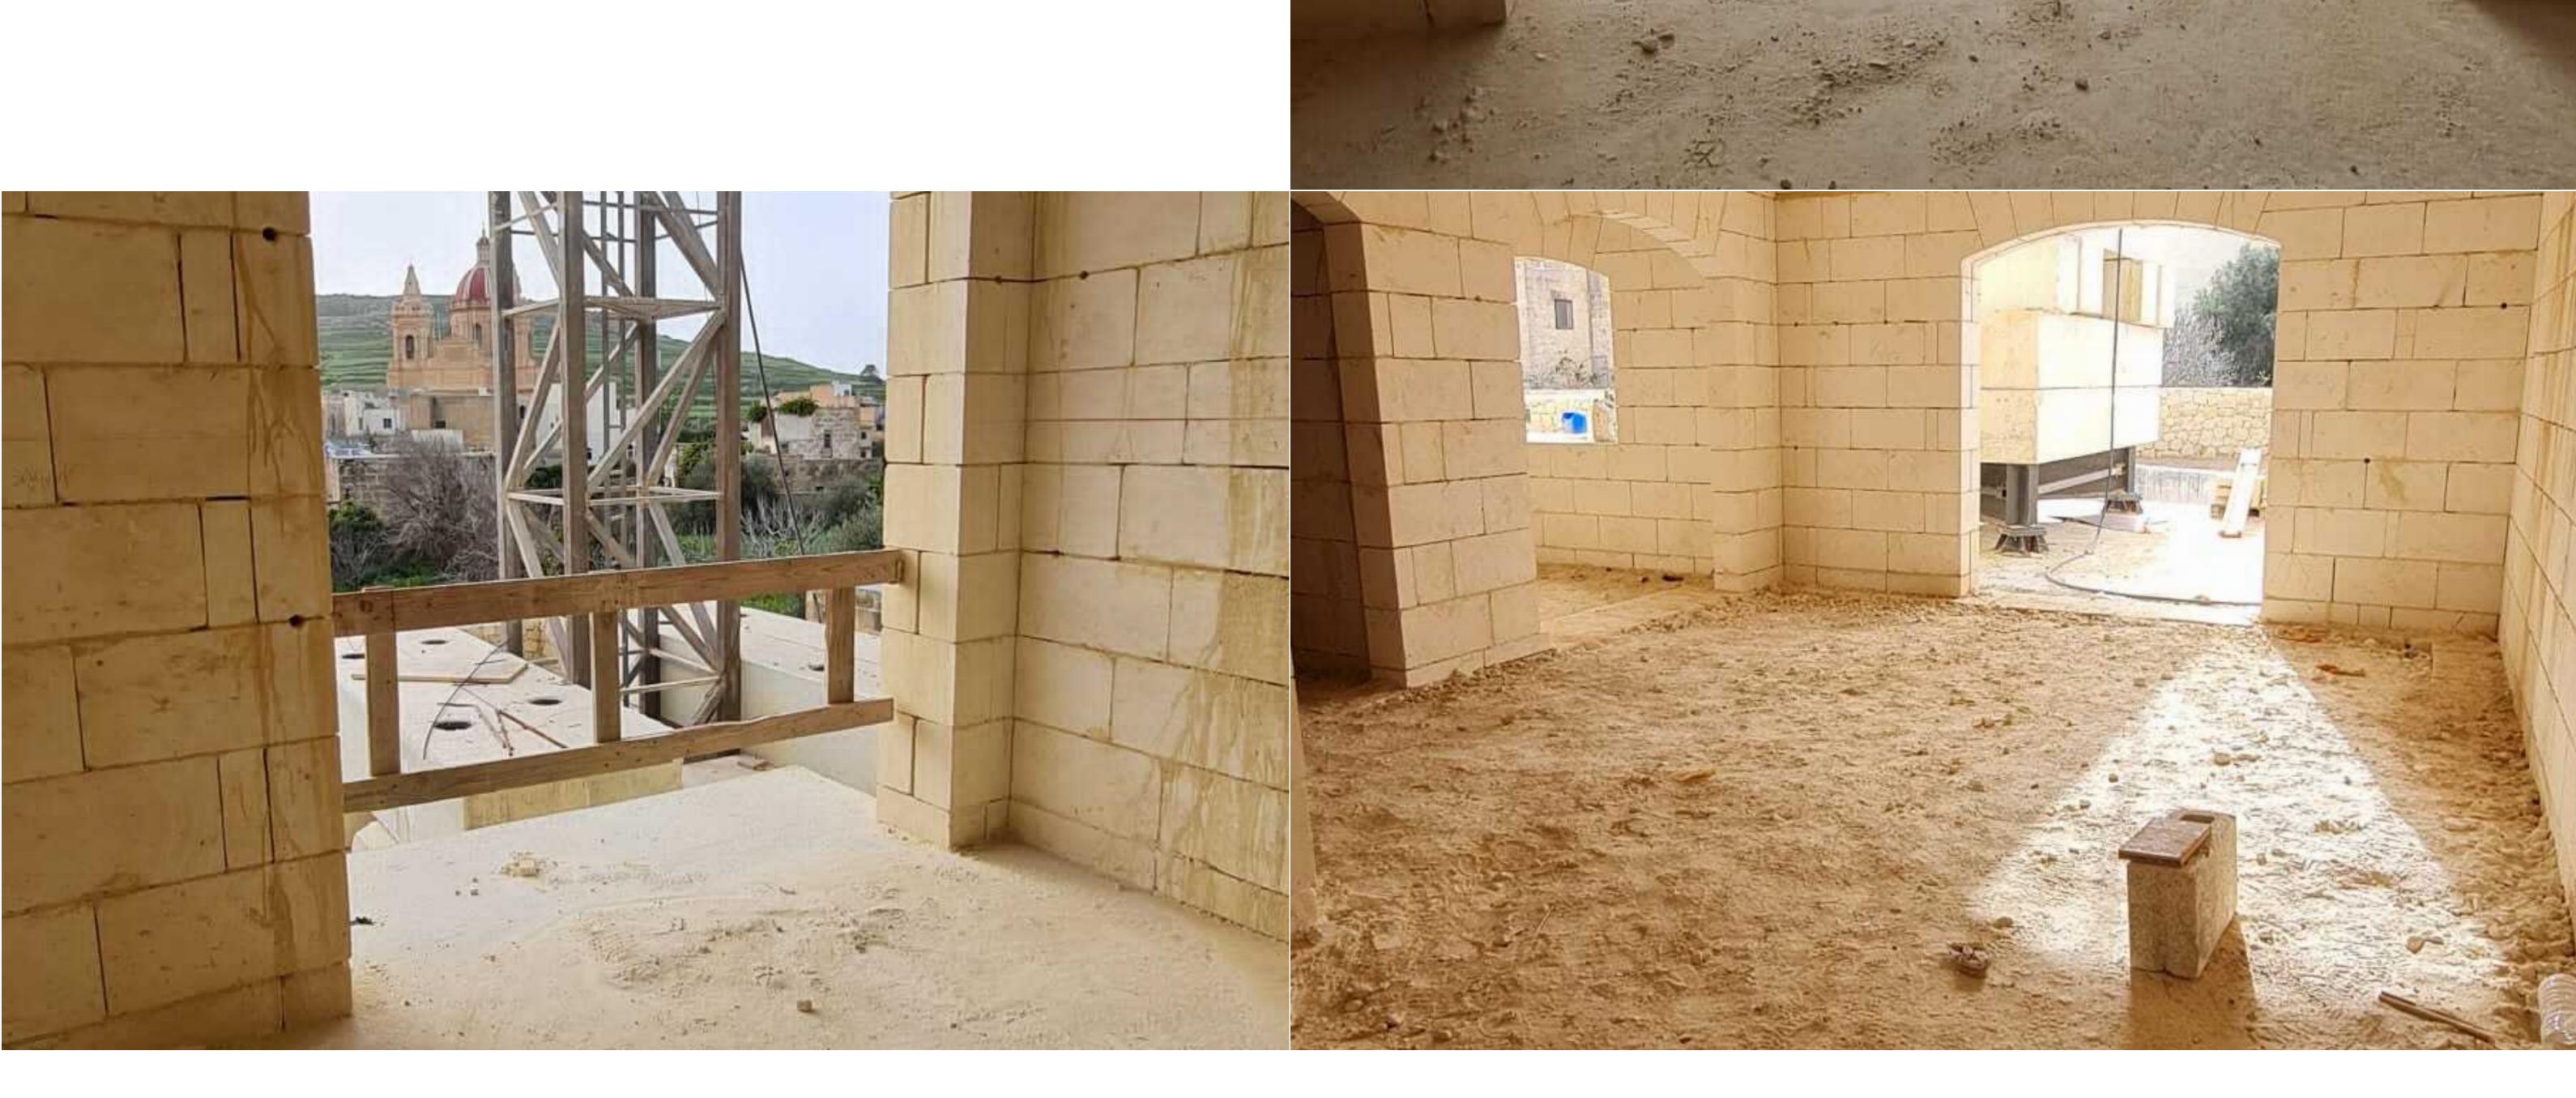

## GHASRI (GOZO), SHELL FORM SEMI-DETACHED VILLA

## € 598,000

😂 2 Car Spaces

나구 Area (sq mtrs): 446.00

This semi-detached villa forms part of a new residential development and nestled in the core of the quaint village of Ghasri. Bright and spacious accommodation comprises an open plan living/kitchen/dining area leading to a large outdoor area measuring over a 140sqm which includes a good-sized pool/deck area and space to introduce an outside kitchen ideal for entertaining, 5 double bedrooms, 6 showers (4 of which are en-suite) and a ground level 2 car lock up garage. Property is already in shell form. Perfect family home and or a great rental investment.