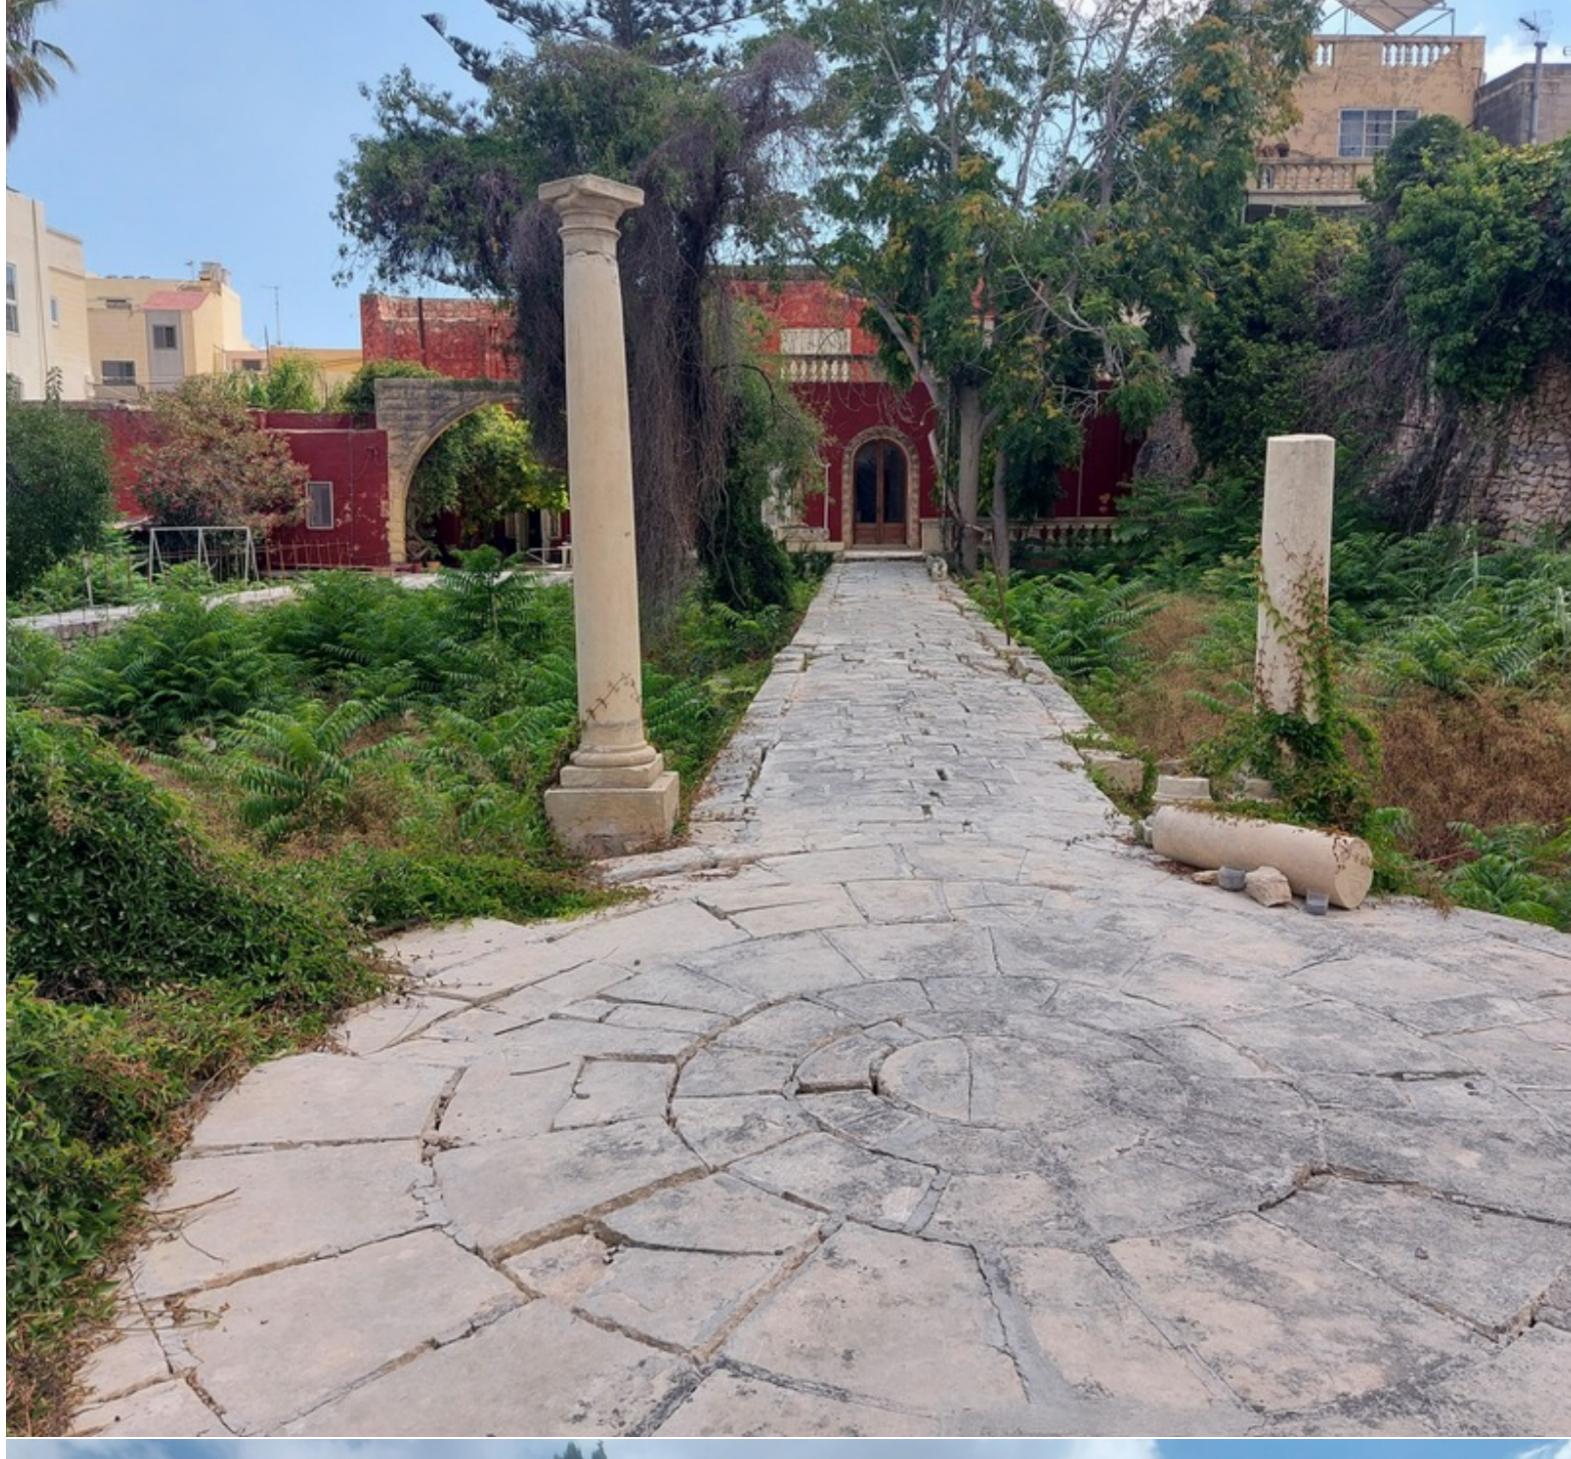

## GHAXAQ, UNCONVERTED PALAZZO

€ 2,900,000

REF NO: 006058

4 Bedrooms

2 Car Spaces

17 Area (sq mtrs): 4100.00

This beautiful Heritage Property being offered for conversion, with both residential and commercial potential, representative of 18th century country houses and set at the edge of the old village of ?al G?axaq, today forming the newer village area. Having an impressive, large semi-formal garden surrounded by high weathered walls, with baroque architectural decorations, elevated pathways, fruit trees and many protected trees including oaks, olive trees and Aleppo pines, also, accommodating recreational areas and a pigeon loft (barumbara) at the rear. Existing combined internal floor areas: 400 sq/mtrs Total garden area: 3800 sq/mtrs The House has a lovely wide-frontage, displaying a gorgeous balcony, pregnant windows and wooden shutters and which spans the main residence and adjoining servants quarters, typical of such residences of the era. An authentic arched hallway forms the entrance to the main residence, with double-height ceilings and adjacent rooms, leading to a bright and extremely spacious drawing room with large apertures onto a sprawling garden terrace, onlooking the extensive gardens. Servant quarters are set around a truly magical inner courtyard and though interconnected, have their own independent entrance. A wide and easy staircase leads up to the next intermediate level having rooms set above the servant's quarters, with features such as wooden beams and patterned tiles and leading onto another level of terrace area overlooking the courtyard and garden, to then move on up to the splendid upper level of the main residence, having a bright landing, leading onto yet another sprawling terrace area, overlooking the gardens and giving access to a 'Sala Nobile' set along the property faúade, with own front balcony and set adjacent to further rooms. Crowning this wonderful heritage property is a lovely roof terrace capturing views of the village parish church whilst additional features include underground arched cellars and a street level garage. The property is today a village landmark.