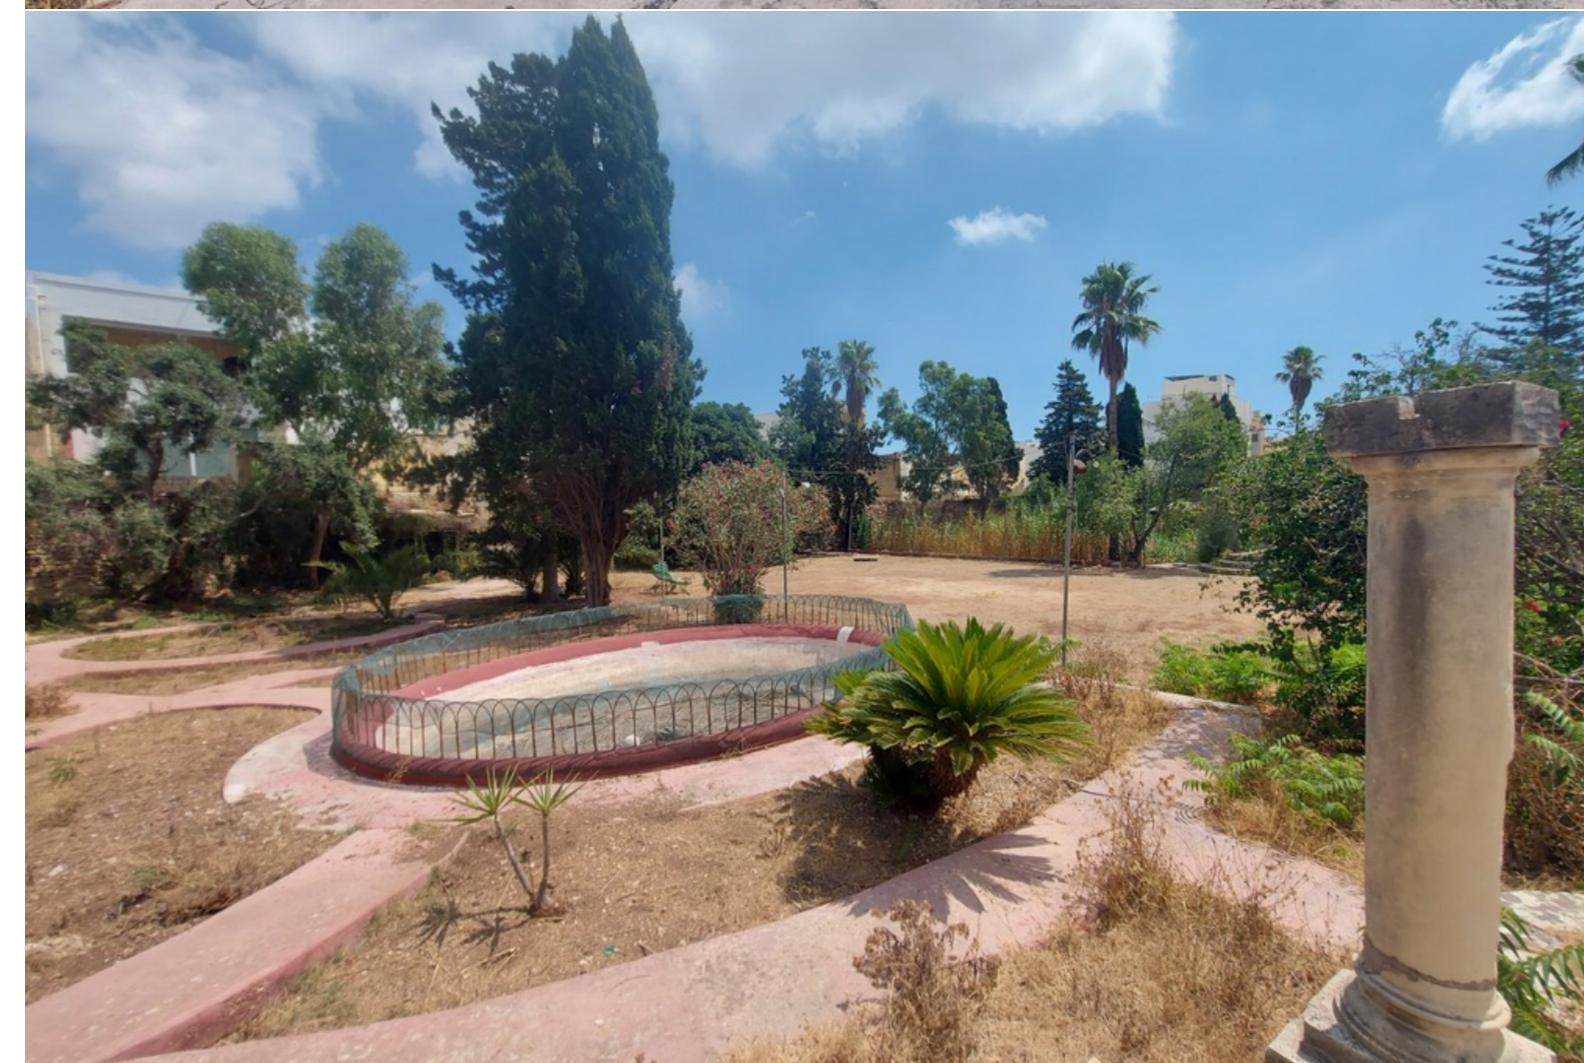

## GHAXAQ, UNCONVERTED PALAZZO

€ 2,900,000

REF NO: 006058

4 Bedrooms

2 Car Spaces

17 Area (sq mtrs): 4100.00

This beautiful Heritage Property being offered for conversion, with both residential and commercial potential, representative of 18th century country houses and set at the edge of the old village of ?al G?axaq, today forming the newer village area. Having an impressive, large semi-formal garden surrounded by high weathered walls, with baroque architectural decorations, elevated pathways, fruit trees and many protected trees including oaks, olive trees and Aleppo pines, also, accommodating recreational areas and a pigeon loft (barumbara) at the rear. Existing combined internal floor areas: 400 sq/mtrs Total garden area: 3800 sq/mtrs The House has a lovely wide-frontage, displaying a gorgeous balcony, pregnant windows and wooden shutters and which spans the main residence and adjoining servants quarters, typical of such residences of the era. An authentic arched hallway forms the entrance to the main residence, with double-height ceilings and adjacent rooms, leading to a bright and extremely spacious drawing room with large apertures onto a sprawling garden terrace, onlooking the extensive gardens. Servant quarters are set around a truly magical inner courtyard and though interconnected, have their own independent entrance. A wide and easy staircase leads up to the next intermediate level having rooms set above the servant's quarters, with features such as wooden beams and patterned tiles and leading onto another level of terrace area overlooking the courtyard and garden, to then move on up to the splendid upper level of the main residence, having a bright landing, leading onto yet another sprawling terrace area, overlooking the gardens and giving access to a 'Sala Nobile' set along the property faúade, with own front balcony and set adjacent to further rooms. Crowning this wonderful heritage property is a lovely roof terrace capturing views of the village parish church whilst additional features include underground arched cellars and a street level garage. The property is today a village landmark.