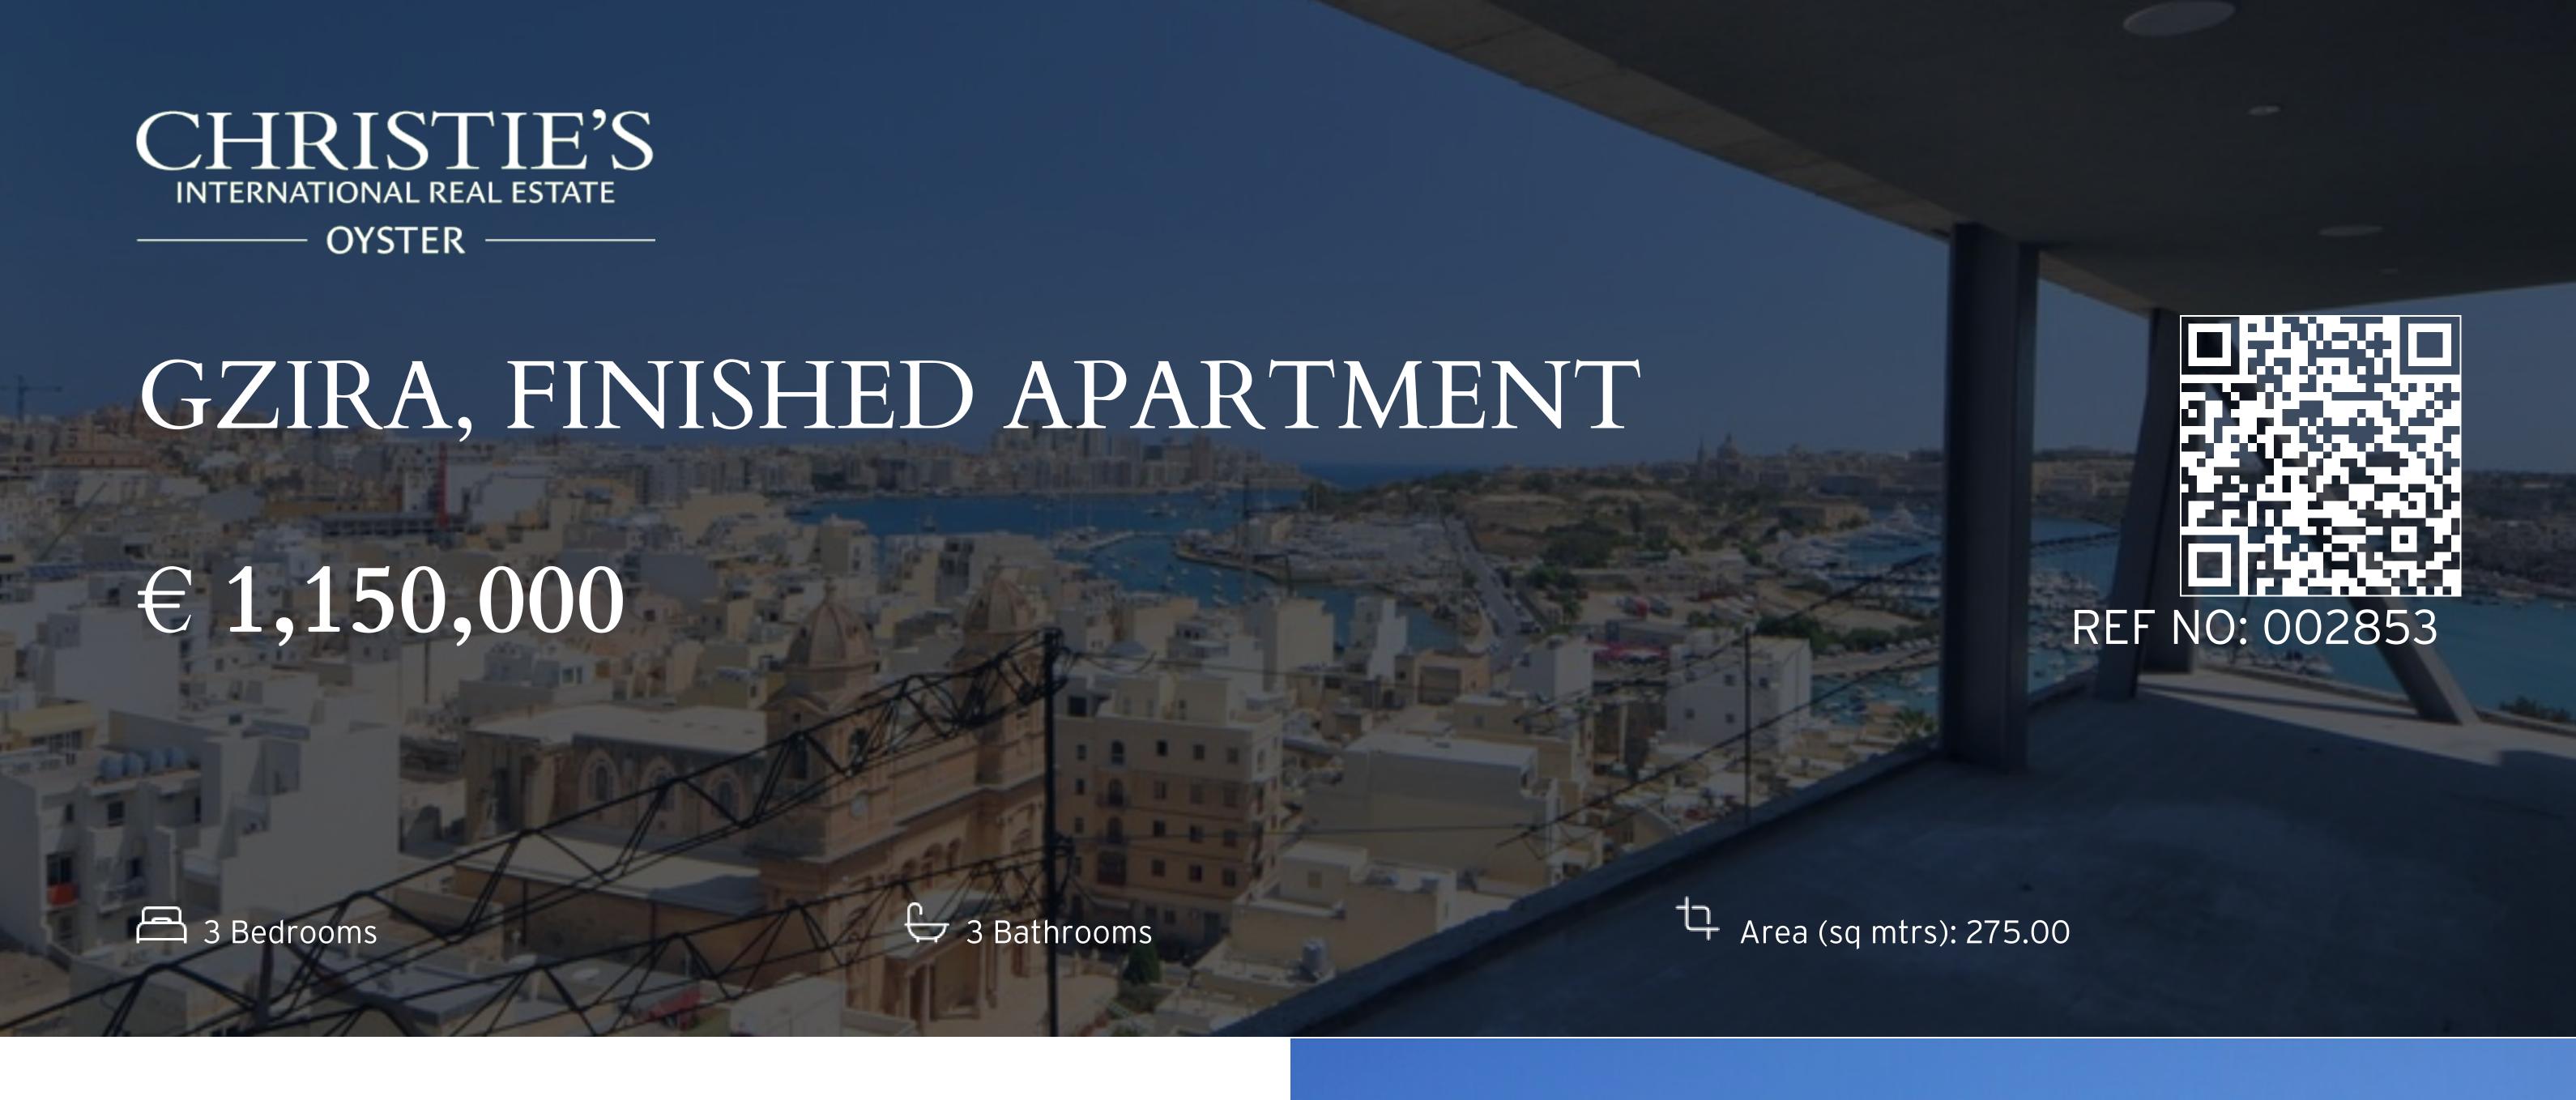

A brand new modern APARTMENT finished to very high specifications forming part of the innovative 14 east development, with spectacular views of Manoel Island and Valletta. This apartment enjoys 175 sqm of internal space and 100 sqm of external terrace. Property comprises an entrance hall, large open plan living/kitchen/dining leading onto a spacious terrace with views, master bedroom (with walk-in wardrobe and en suite facilities), 2 bedrooms (with en suite facilities), guest bathroom, laundry room and pantry.