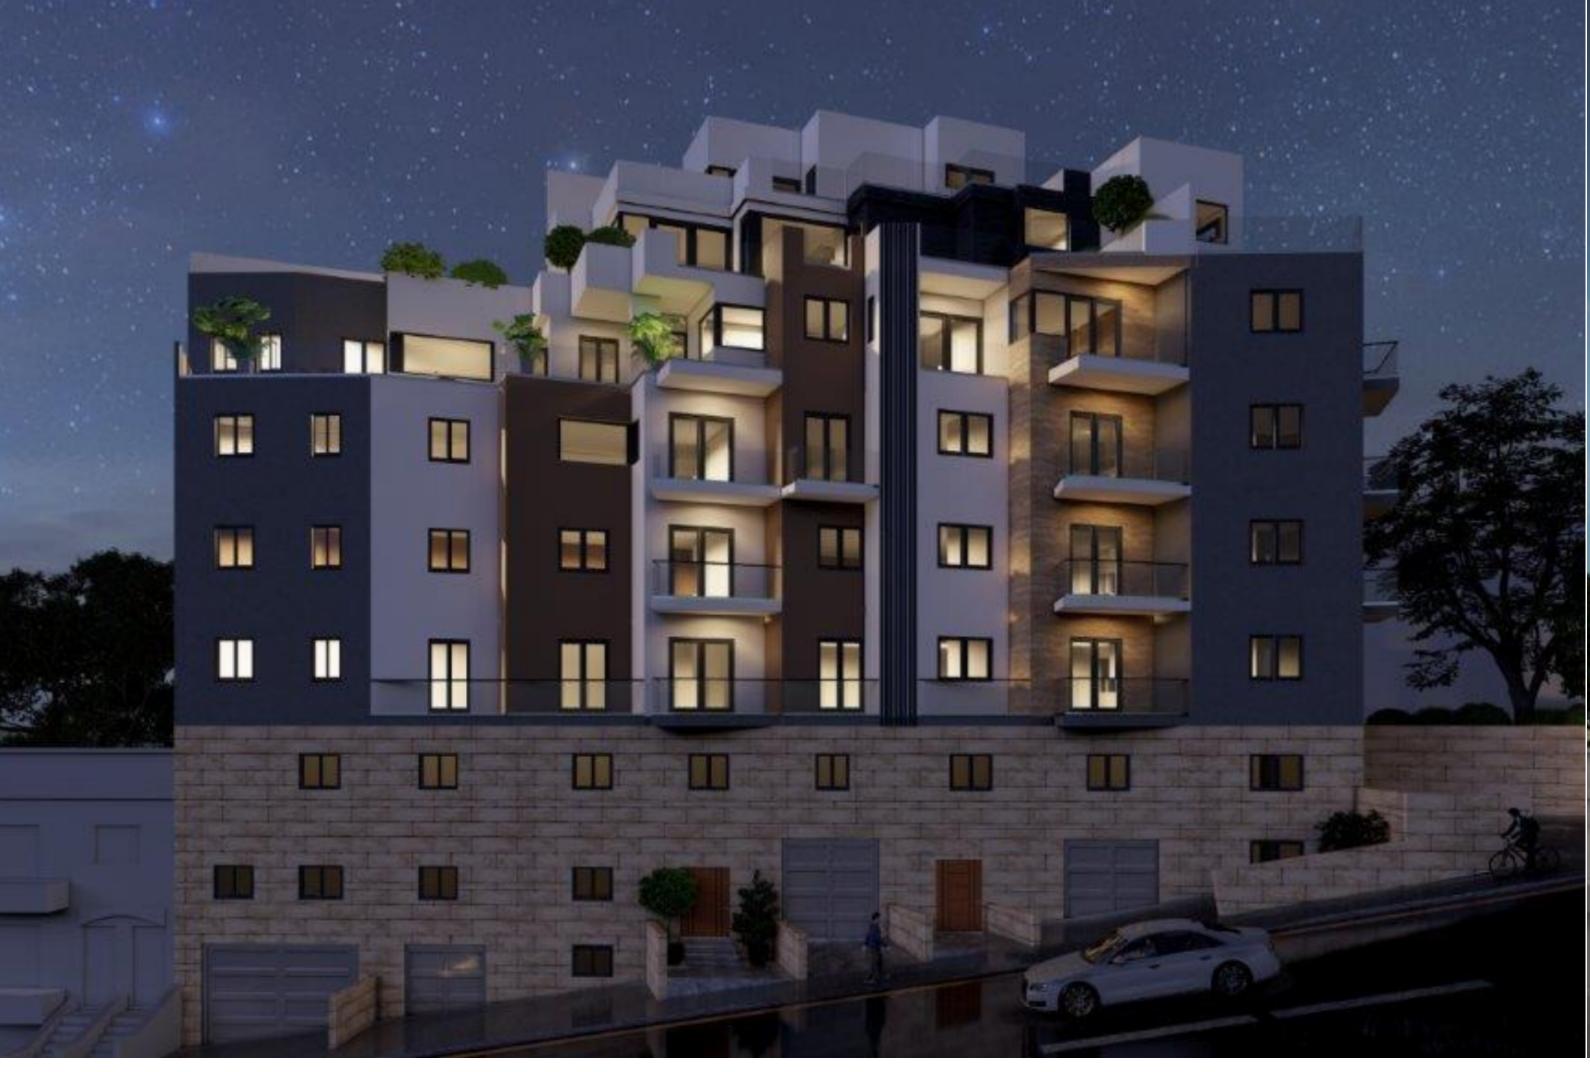

Truly exceptional bright and airy 3 bedroom corner APARTMENT finished to the highest possible standards enjoying a spacious layout with the emphasis on a comfortable and modern lifestyle. This superb property is perfectly located close to Sliema's popular shops, cafes, restaurants, and other amenities. Enjoying natural light throughout and high ceilings, the floor plan comprises a sitting room, a kitchen/dining room both complete with balconies, 3 double bedrooms (main with en-suite) and a main bathroom. Optional lock-up garages or car spaces are also available to buy or rent within close proximity. The property is freehold and enjoys the use of a shared communal roof for laundry purposes.