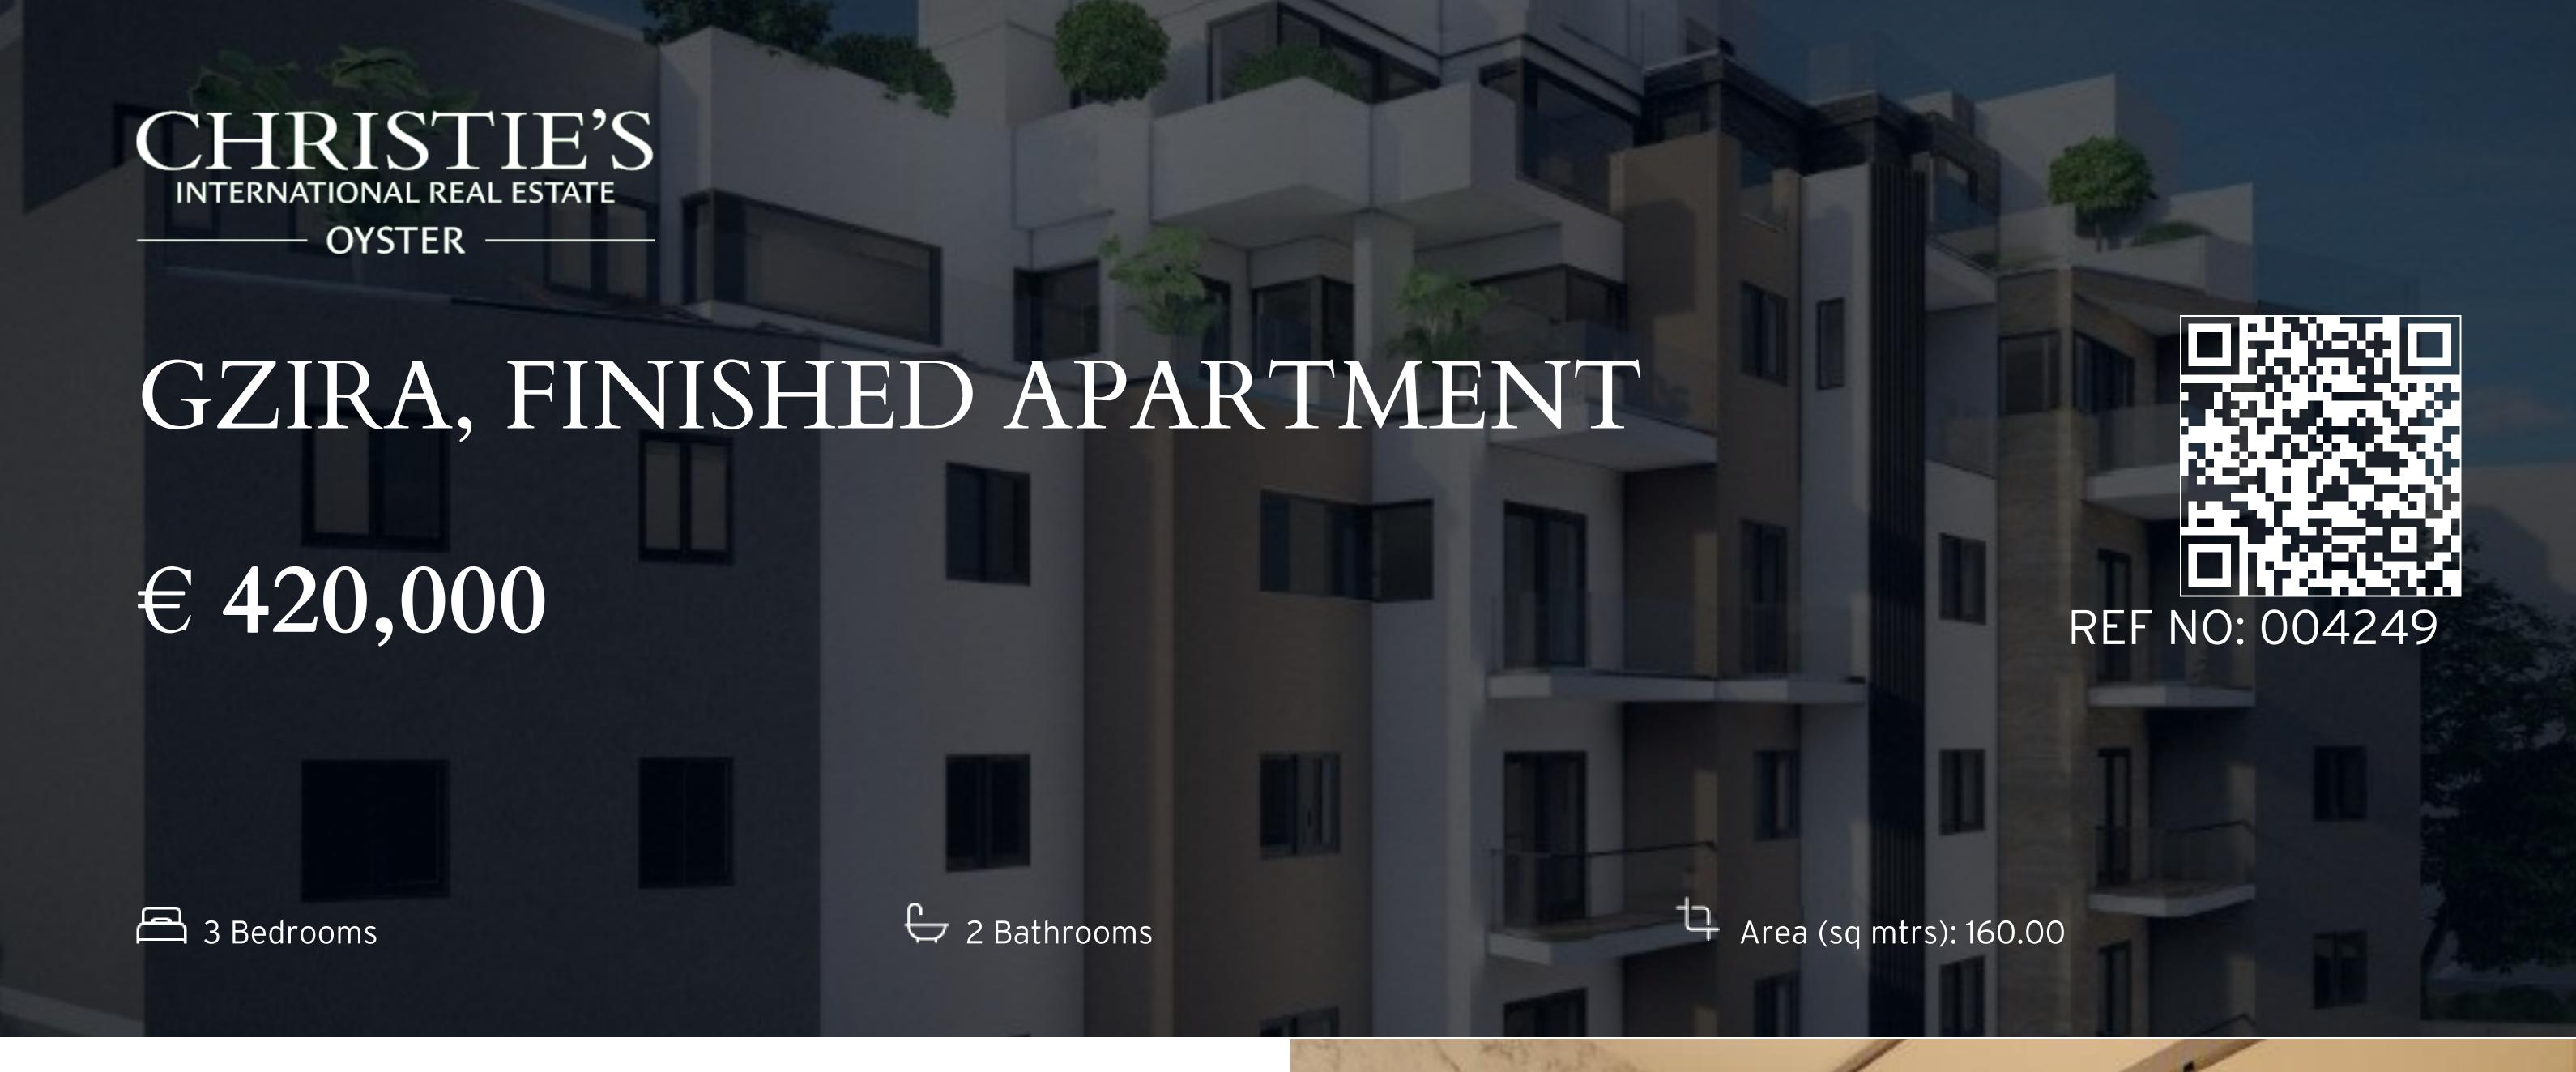

Truly exceptional bright and airy 3 bedroom corner APARTMENT finished to the highest possible standards enjoying a spacious layout with the emphasis on a comfortable and modern lifestyle. This superb property is perfectly located close to Sliema's popular shops, cafes, restaurants, and other amenities. Enjoying natural light throughout and high ceilings, the floor plan comprises a sitting room, a kitchen/dining room both complete with balconies, 3 double bedrooms (main with en-suite) and a main bathroom. Optional lock-up garages or car spaces are also available to buy or rent within close proximity. The property is freehold and enjoys the use of a shared communal roof for laundry purposes.