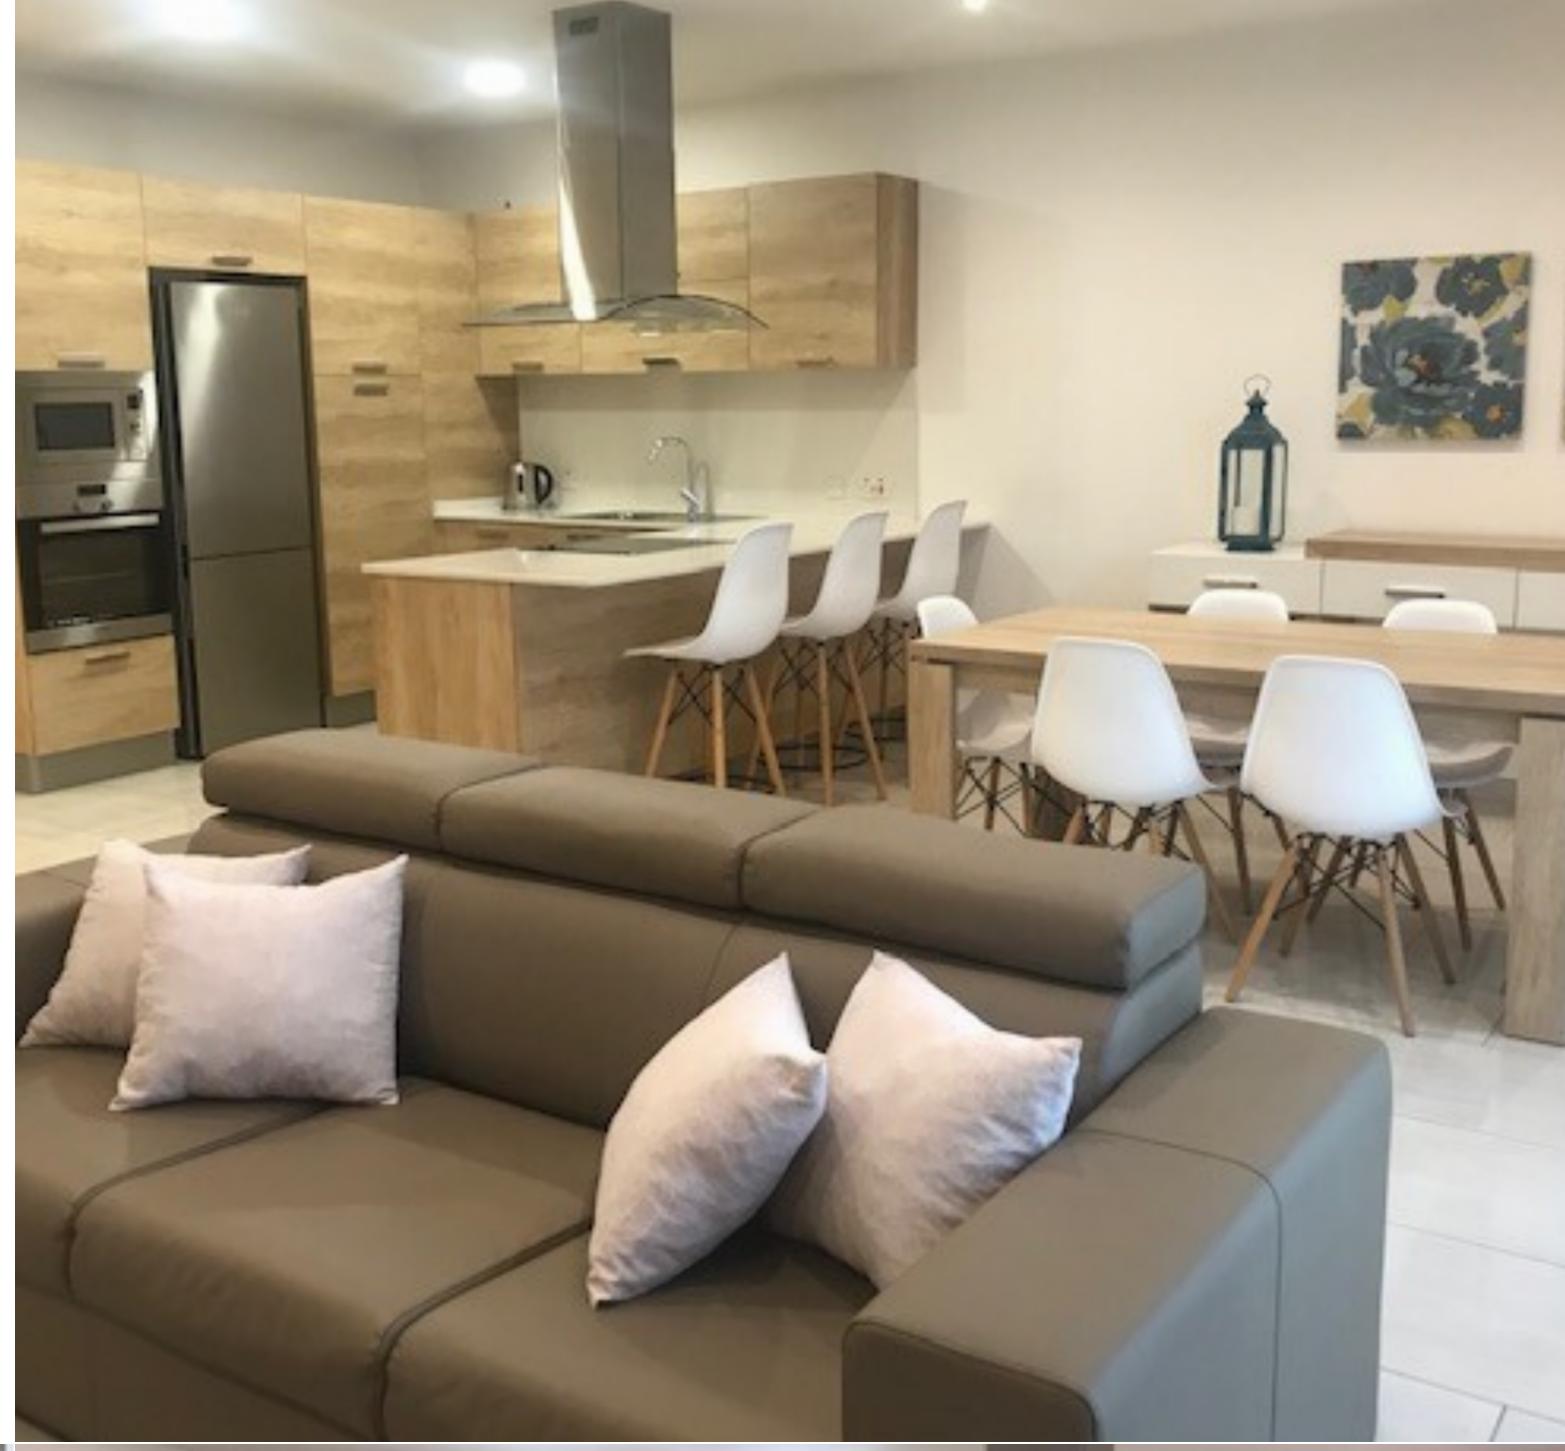

A highly finished and furnished penthouse in this centrally located area close to all amenities, with views of Valletta Bastions and Manoel Island. Layout consists of a large open plan living/sitting/dining leading onto a large terrace with views ideal for entertaining, 3 bedrooms (main with en-suite), main