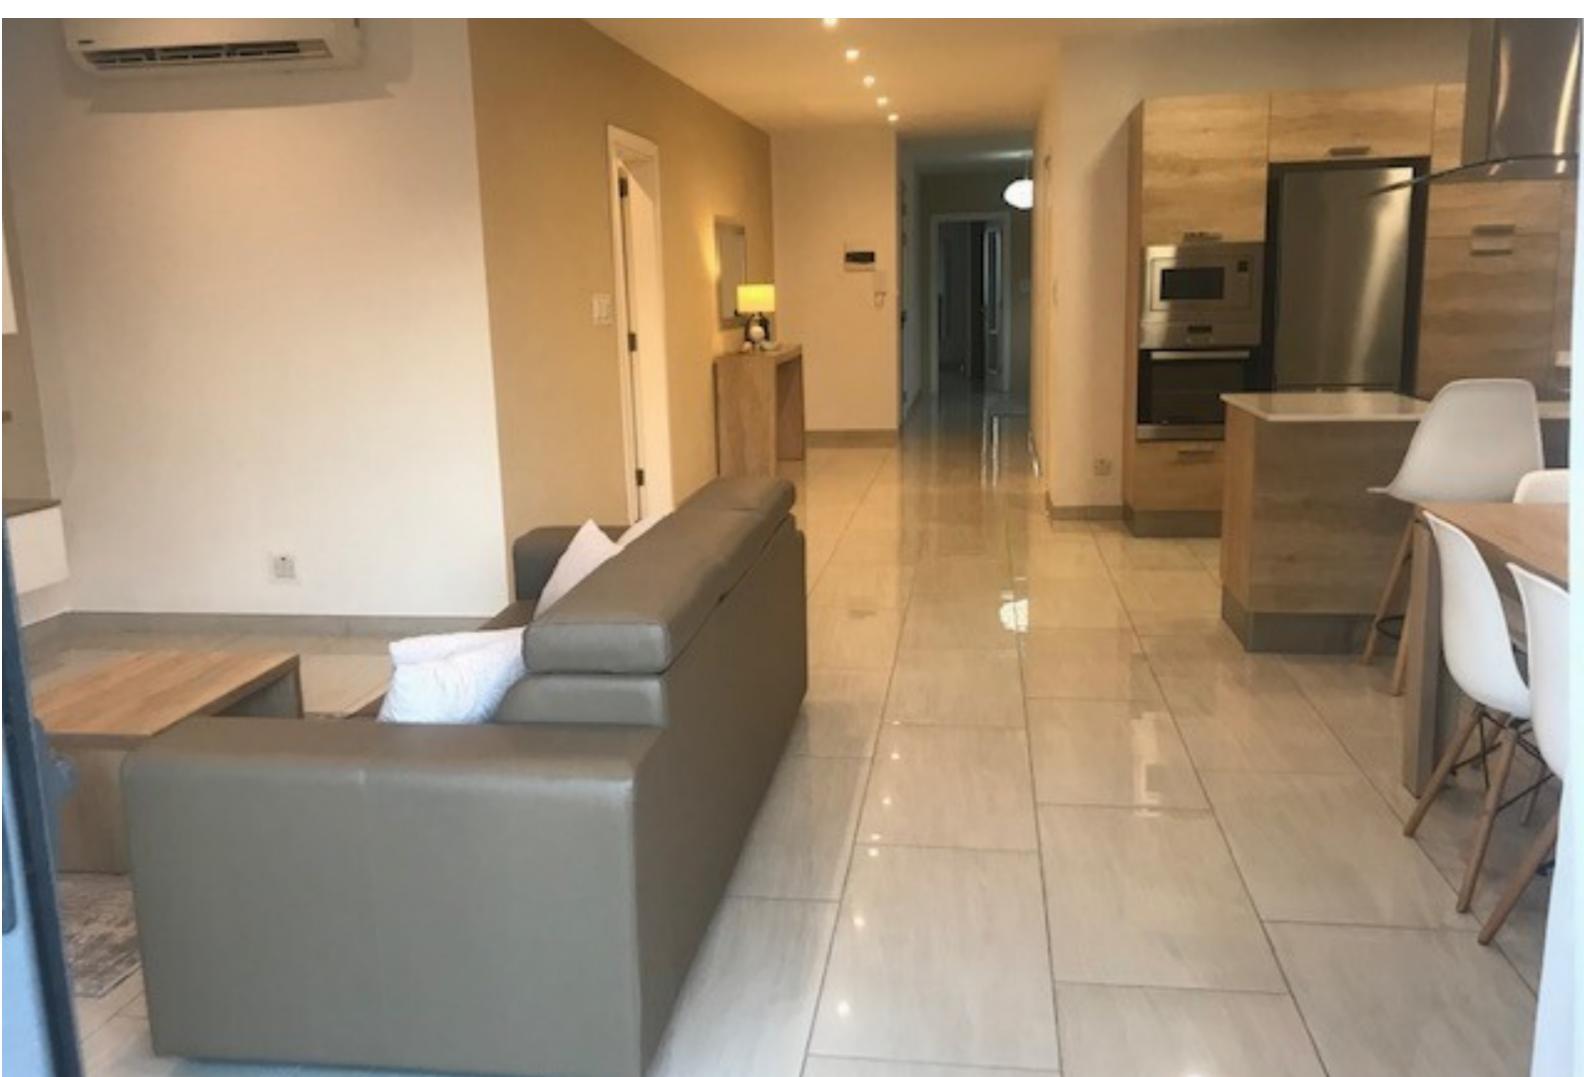

A highly finished and furnished penthouse in this centrally located area close to all amenities, with views of Valletta Bastions and Manoel Island. Layout consists of a large open plan living/sitting/dining leading onto a large terrace with views ideal for entertaining, 3 bedrooms (main with en-suite), main