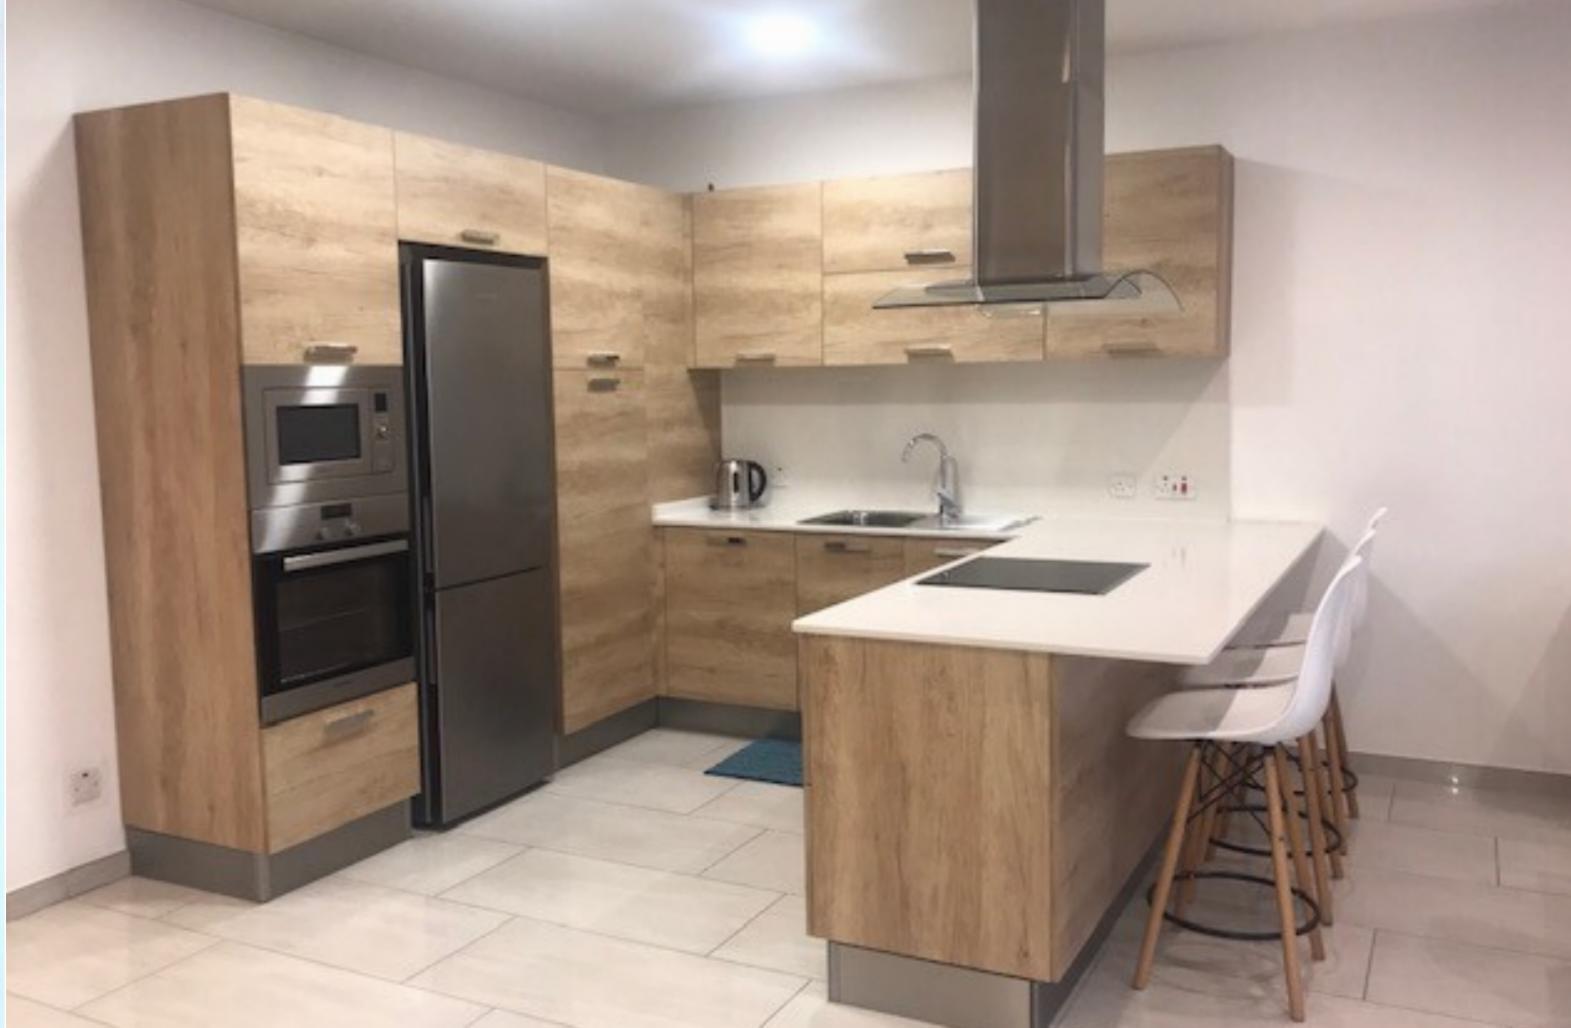

A highly finished and furnished penthouse in this centrally located area close to all amenities, with views of Valletta Bastions and Manoel Island. Layout consists of a large open plan living/sitting/dining leading onto a large terrace with views ideal for entertaining, 3 bedrooms (main with en-suite), main