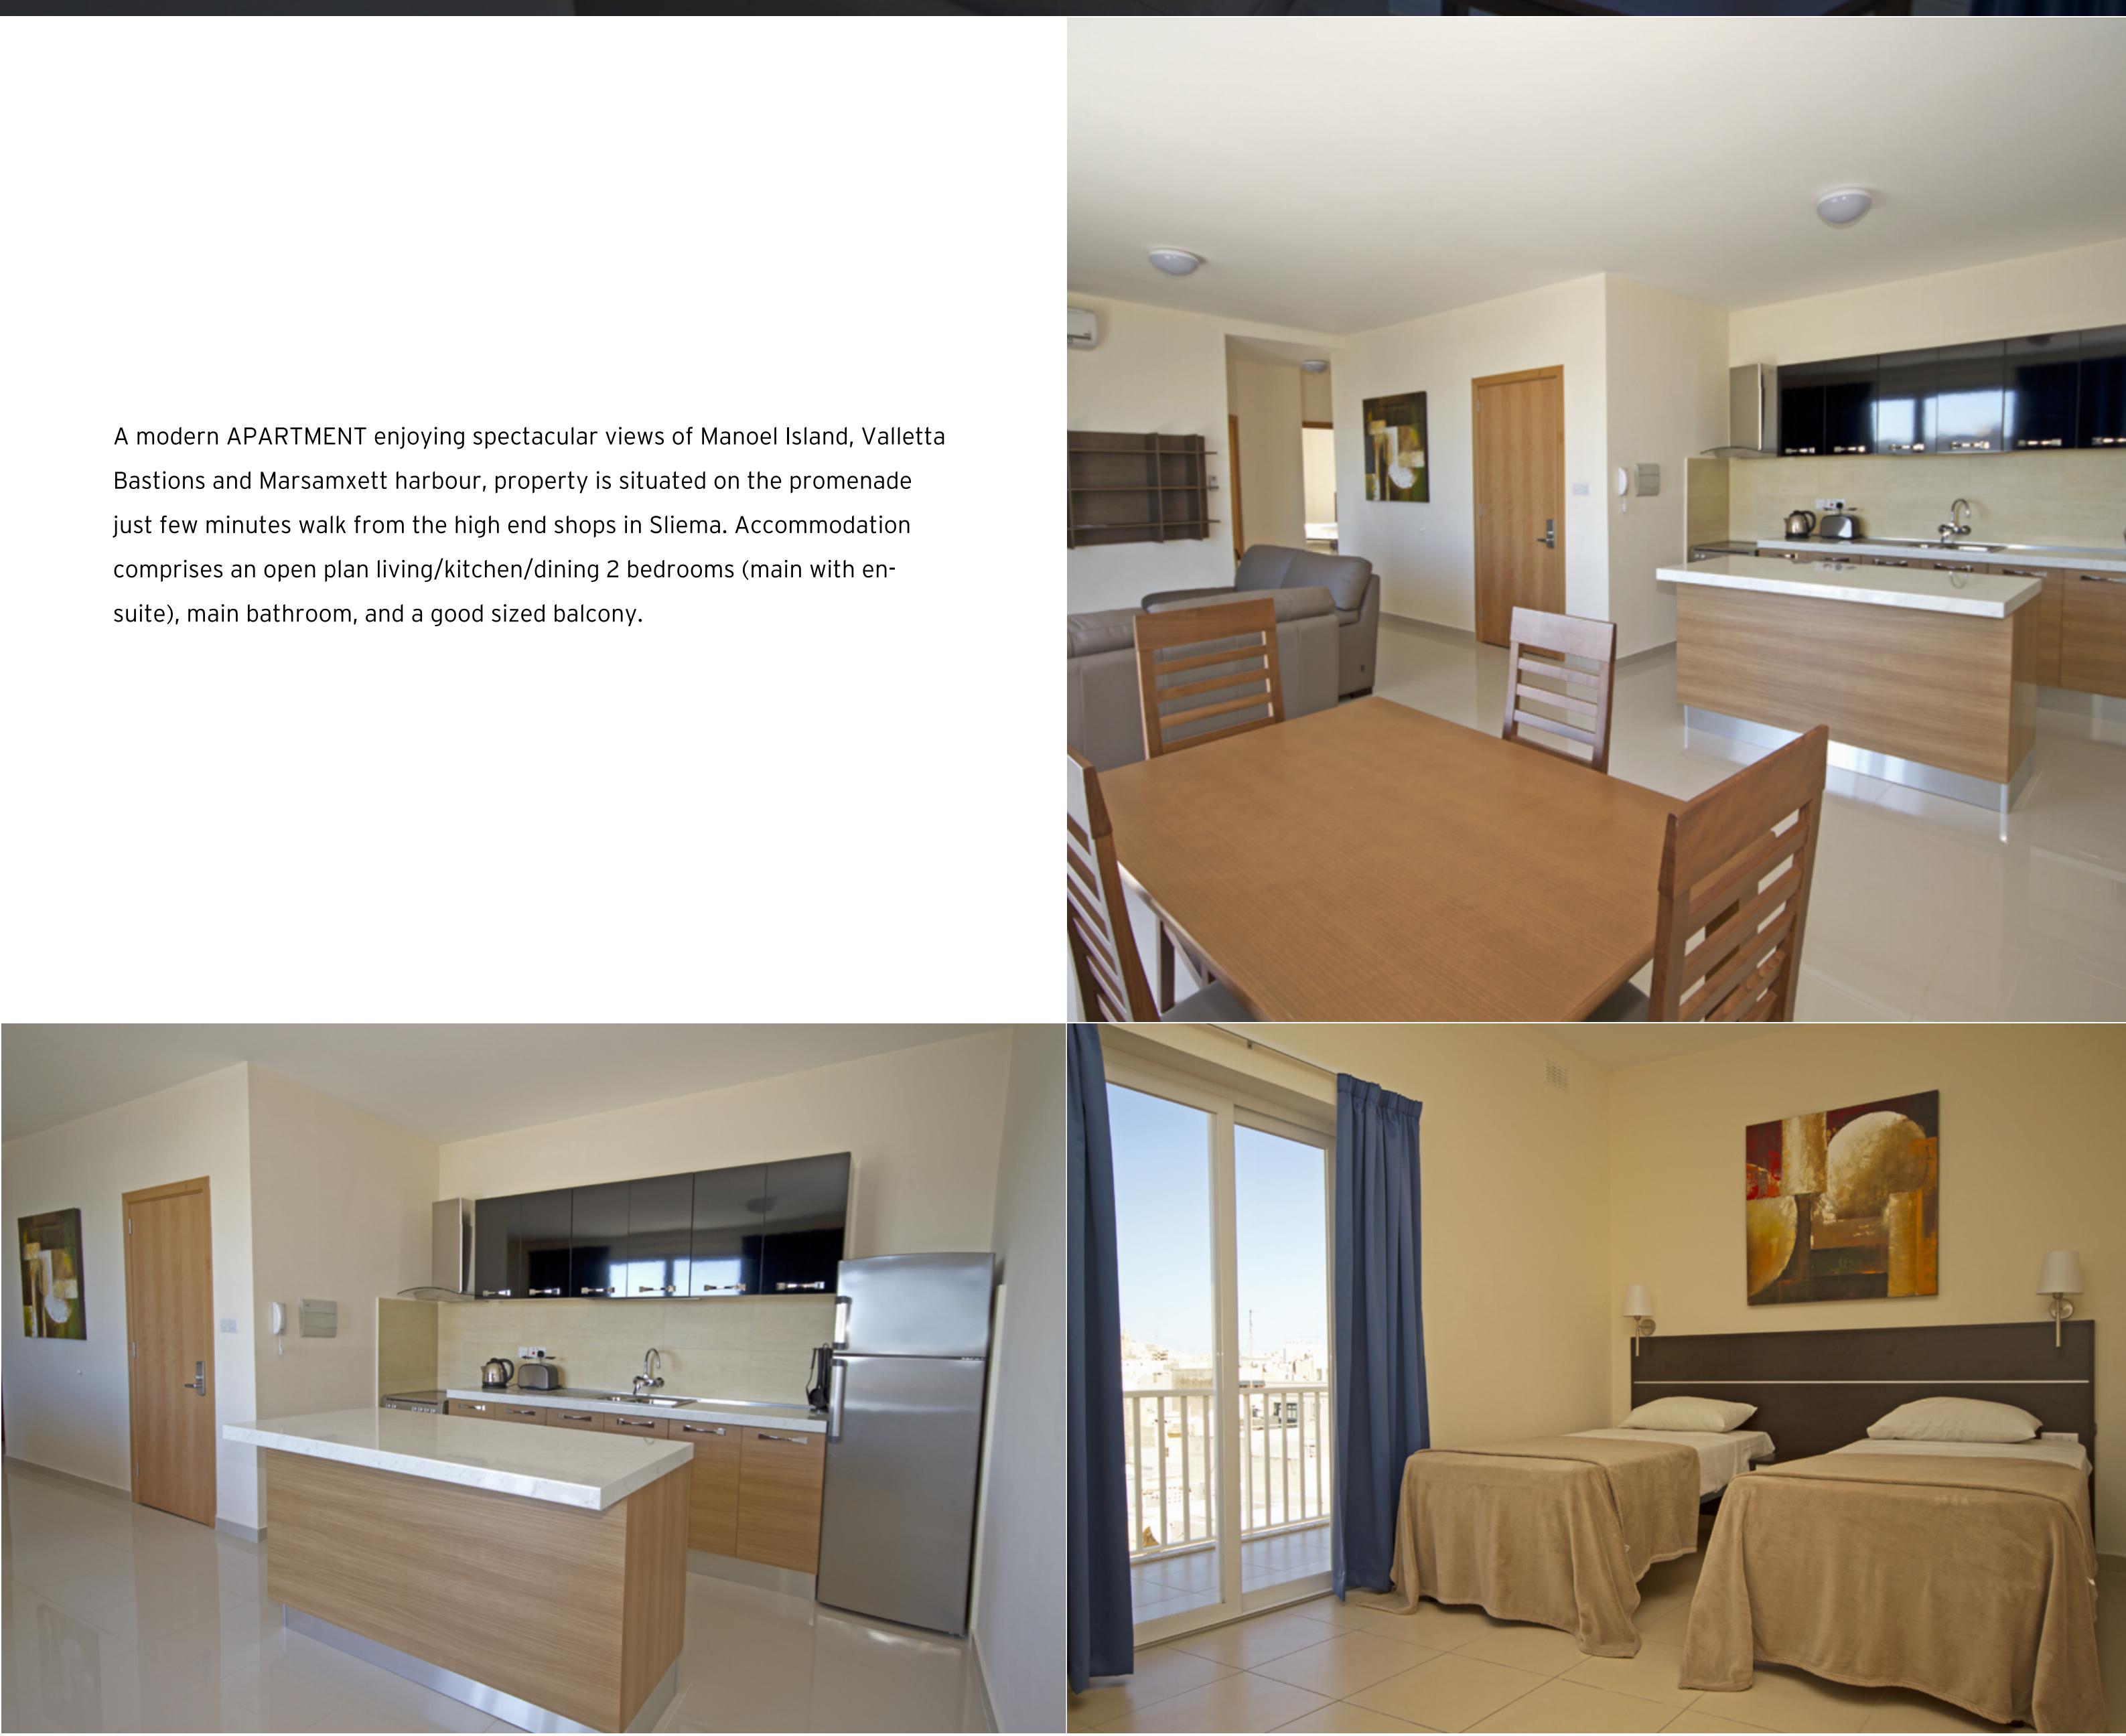

## € 1,750 Monthly

Bastions and Marsamxett harbour, property is situated on the promenade just few minutes walk from the high end shops in Sliema. Accommodation comprises an open plan living/kitchen/dining 2 bedrooms (main with ensuite), main bathroom, and a good sized balcony.