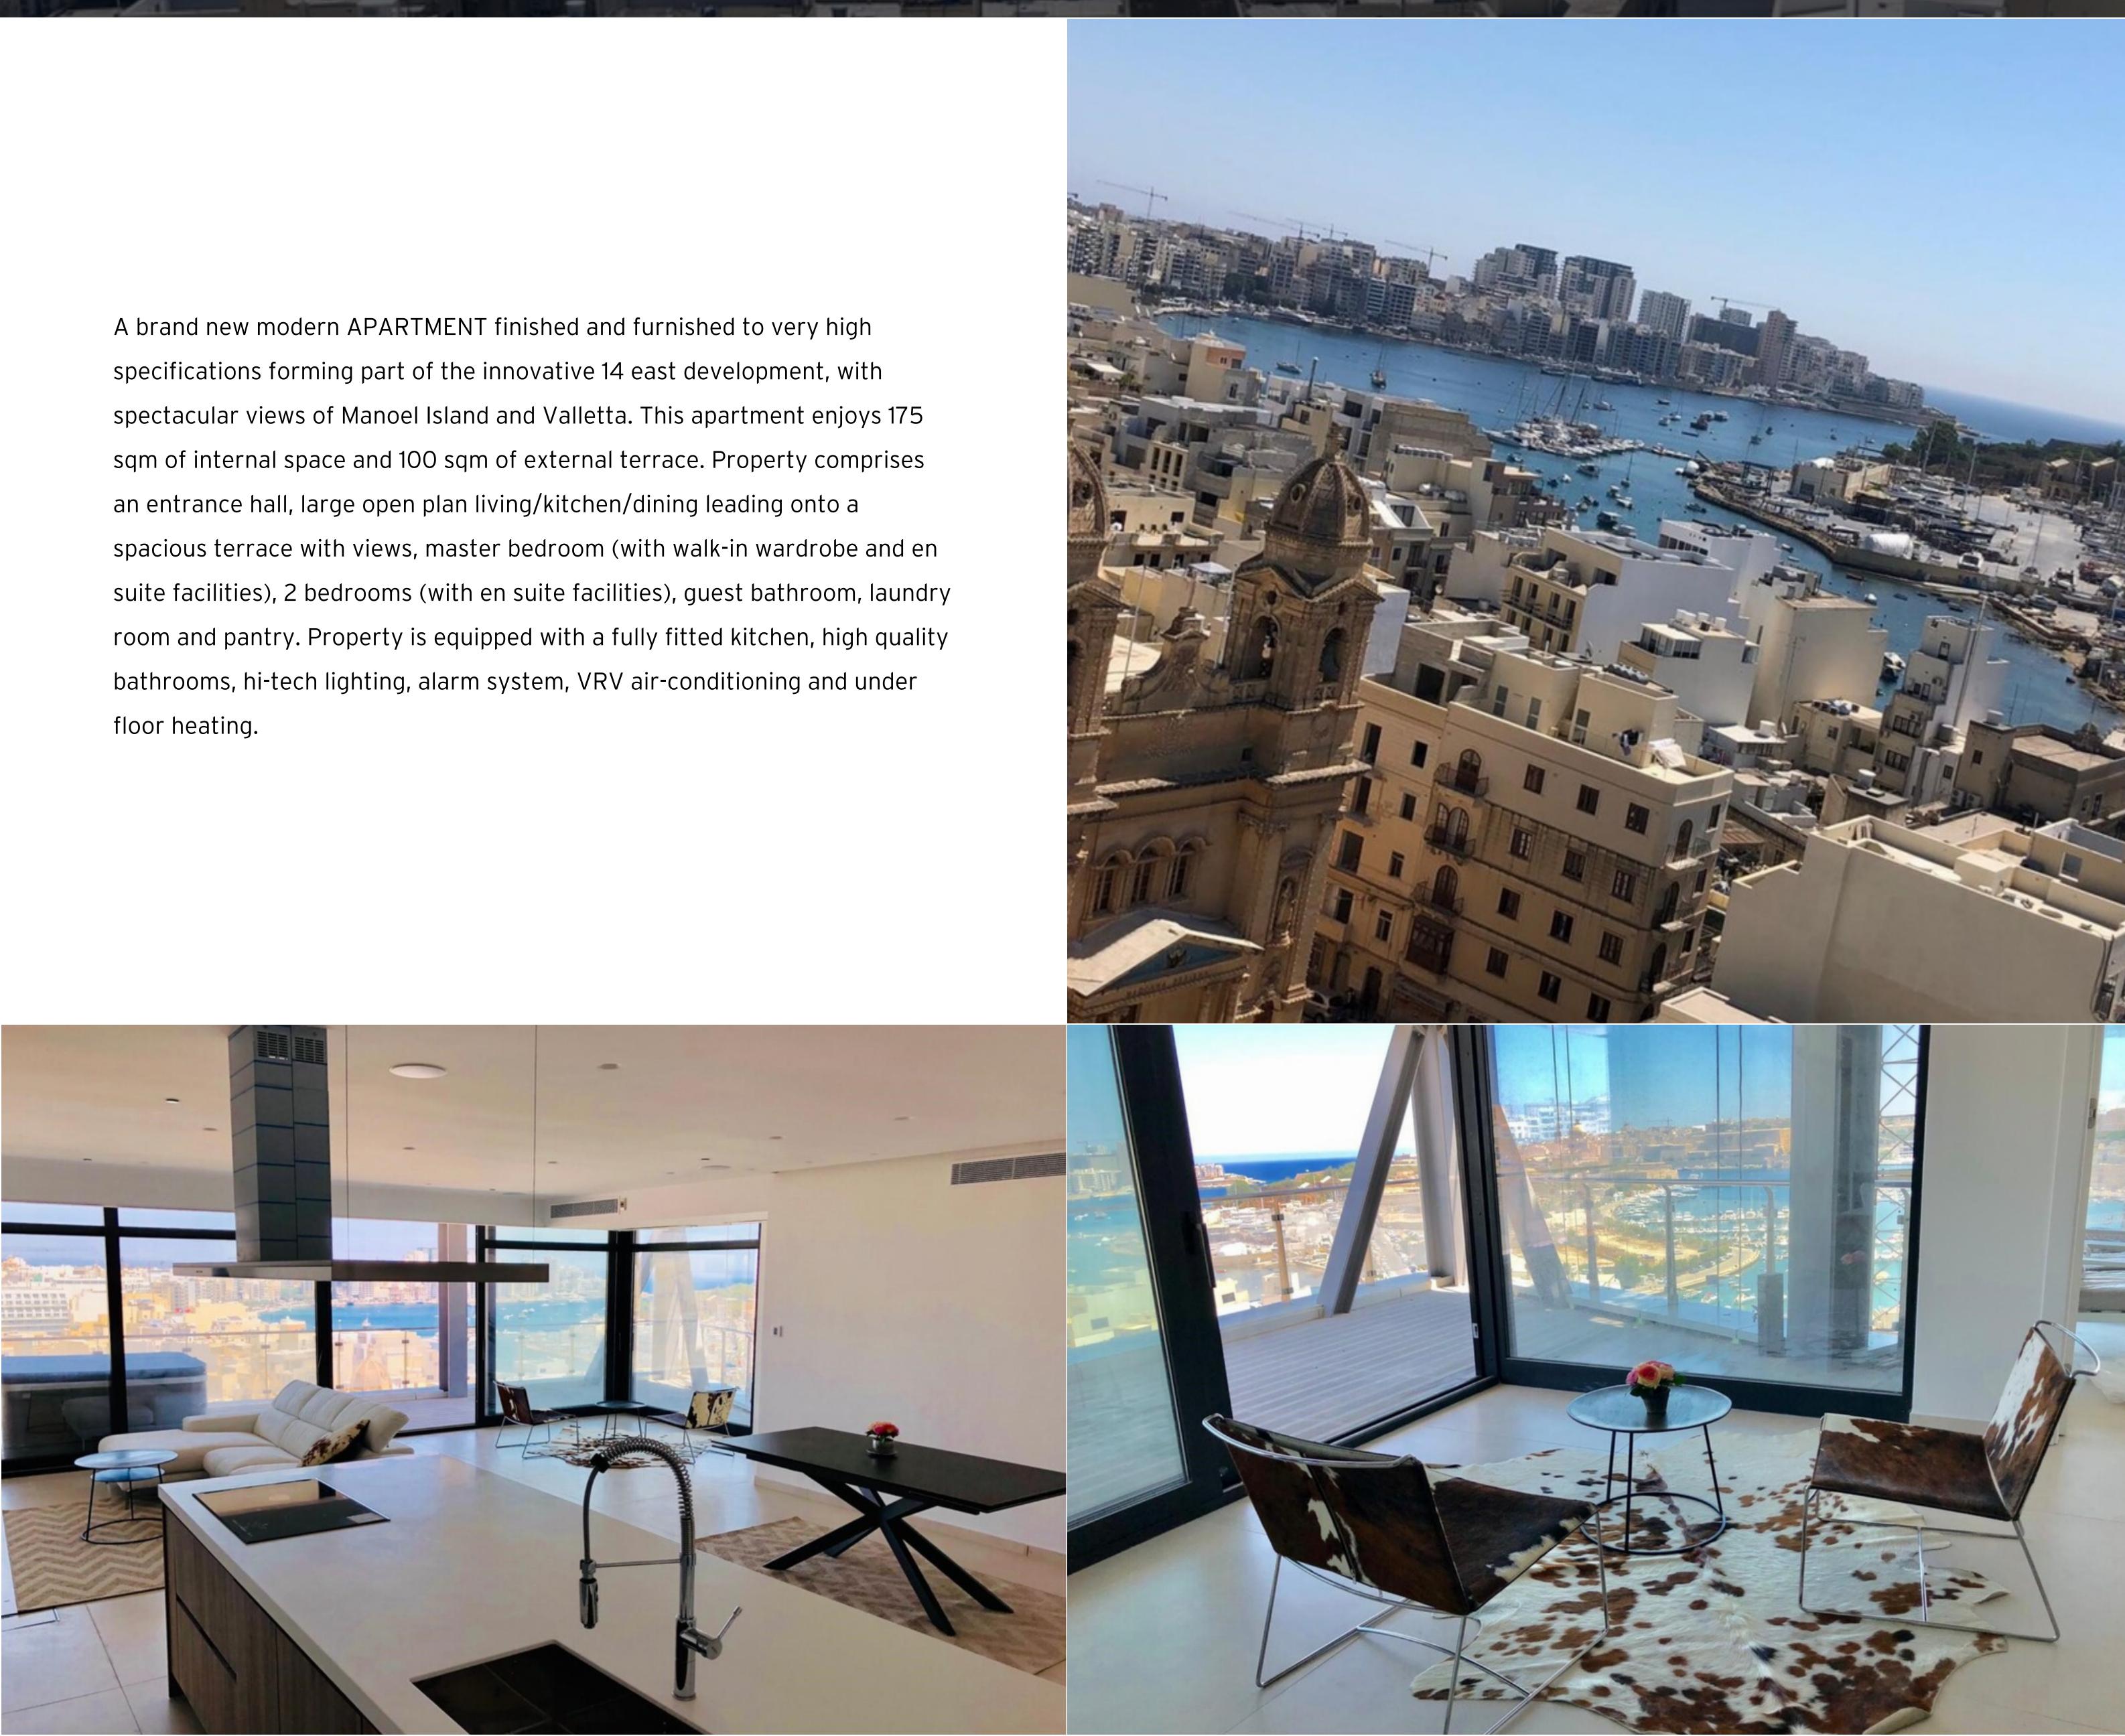

## € 6,000 Monthly

specifications forming part of the innovative 14 east development, with spectacular views of Manoel Island and Valletta. This apartment enjoys 175 sqm of internal space and 100 sqm of external terrace. Property comprises an entrance hall, large open plan living/kitchen/dining leading onto a spacious terrace with views, master bedroom (with walk-in wardrobe and en bathrooms, hi-tech lighting, alarm system, VRV air-conditioning and under