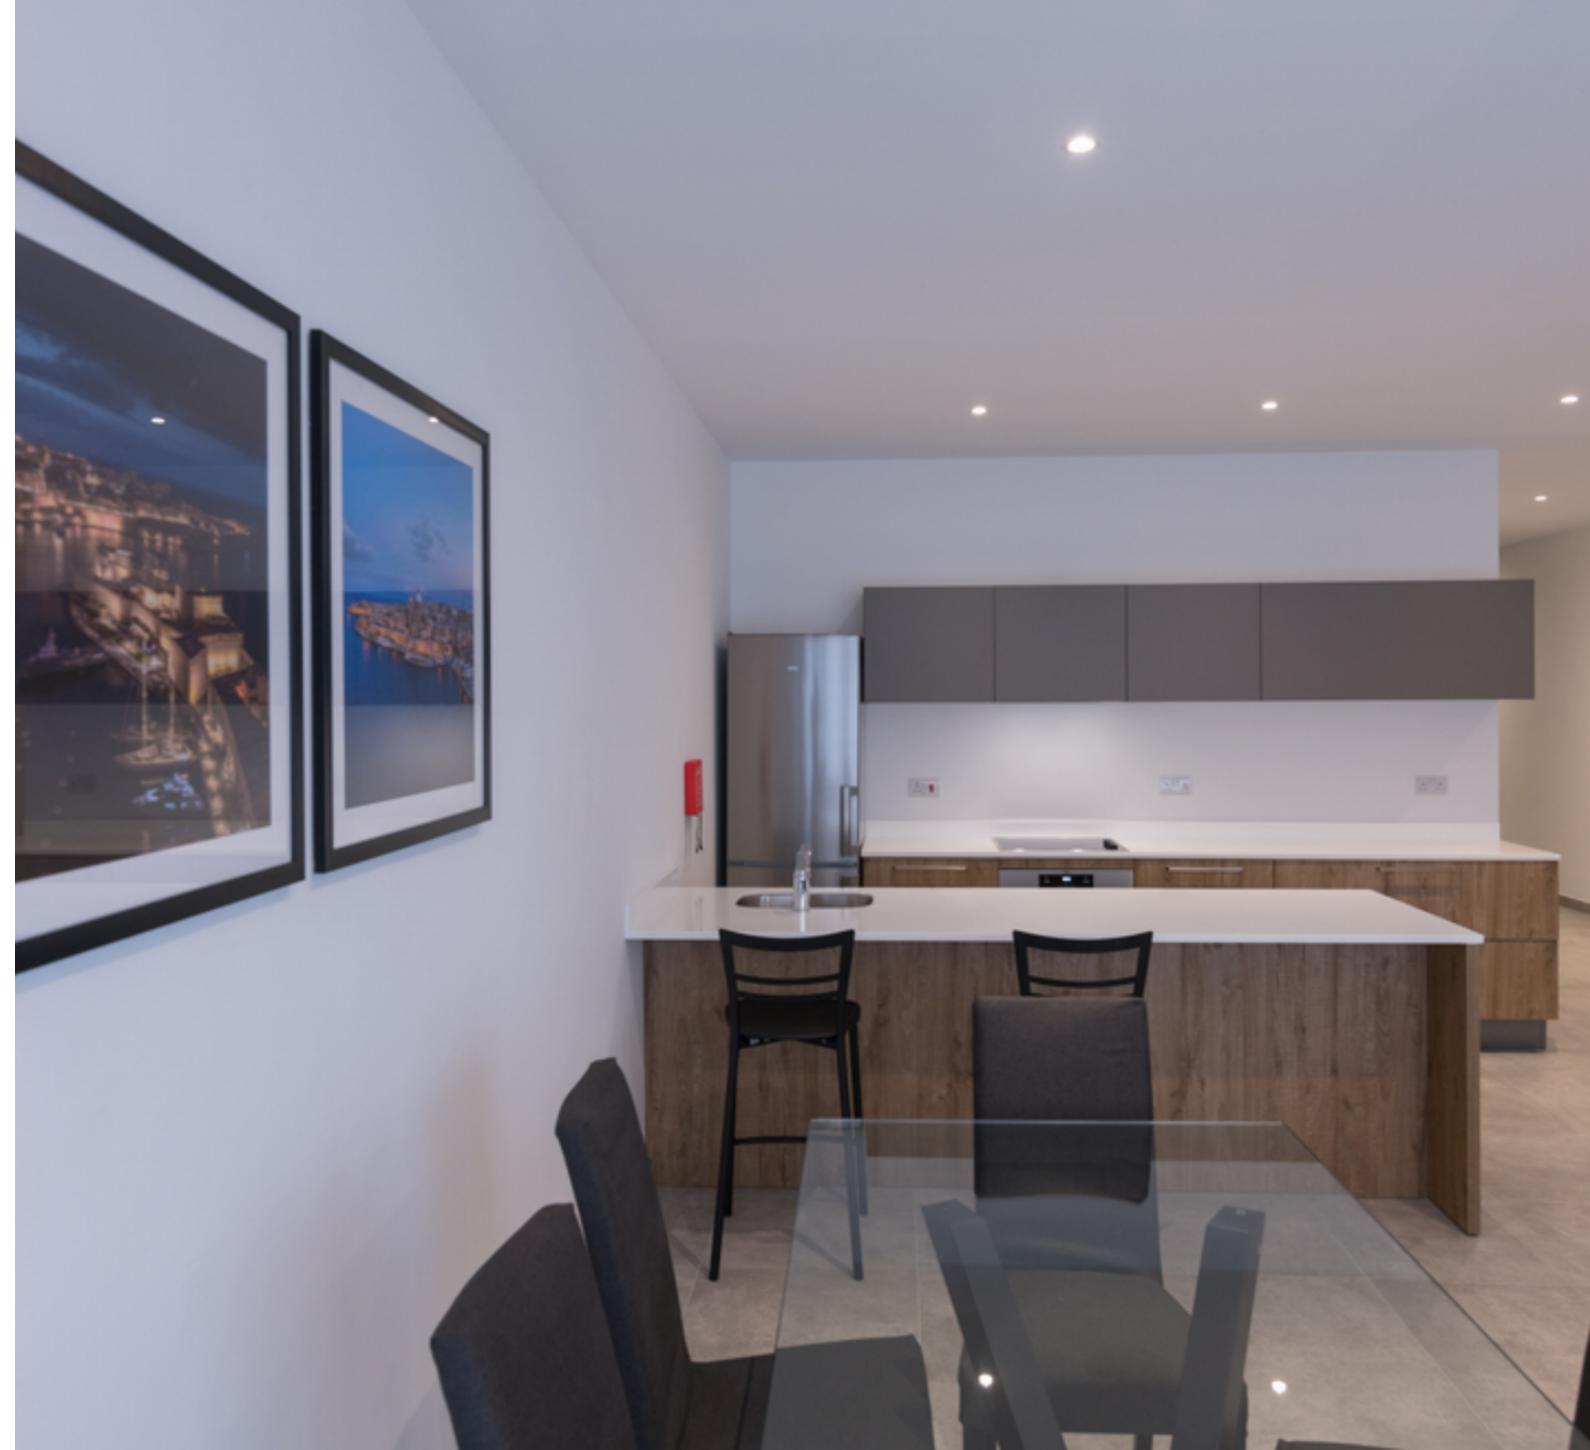

Modern spacious APARTMENT situated in a central location, being offered furnished whilst forming part of a smart block served with a lift.

Accommodation layout comprises a combined kitchen, living/dining area which leads to a front balcony, 2 bedrooms (main with en-suite), main bathroom and a back balcony. Optional car space available