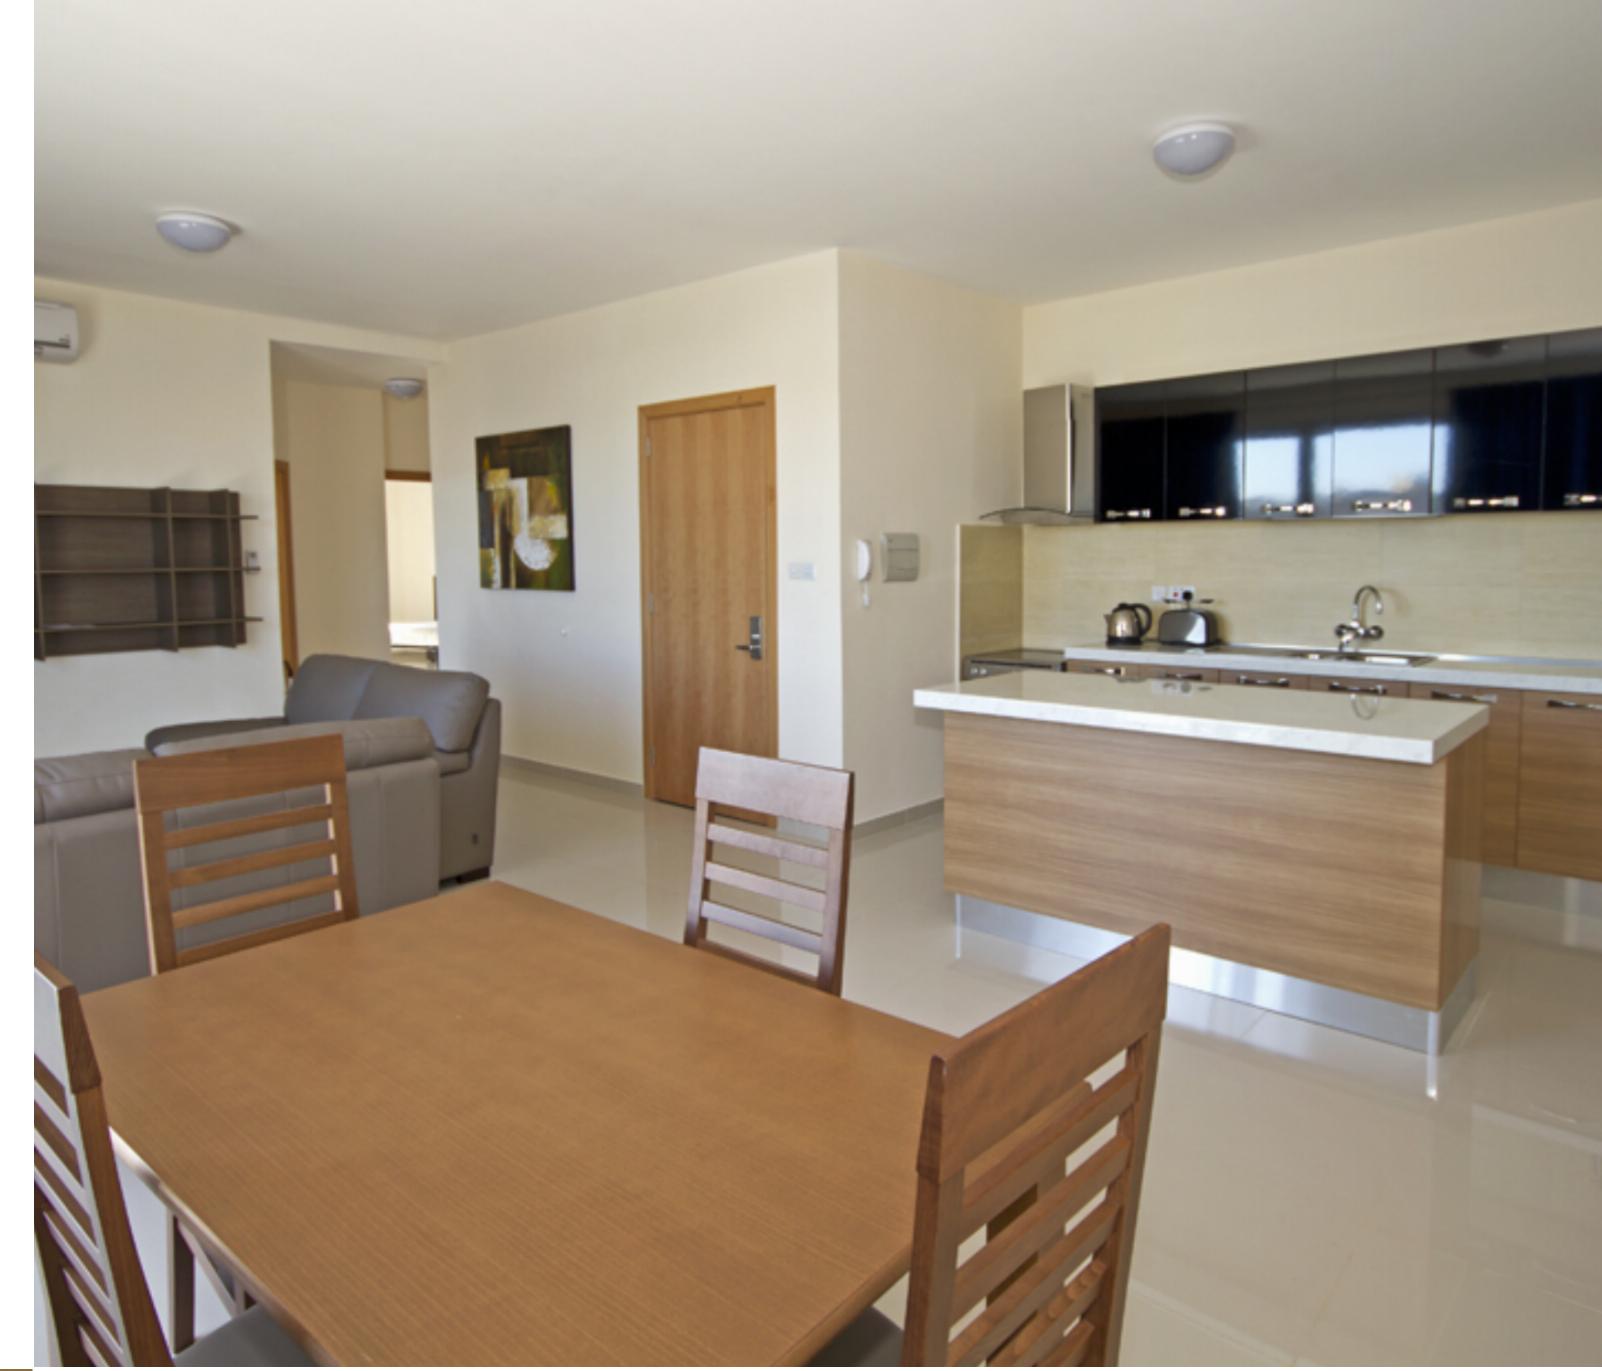

A modern APARTMENT enjoying spectacular views of Manoel Island, Valletta Bastions and Marsamxett harbour, property is situated on the promenade just few minutes walk from the high end shops in Sliema. Accommodation comprises an open plan living/kitchen/dining 2 bedrooms (main with ensuite), main bathroom, and a good sized balcony.