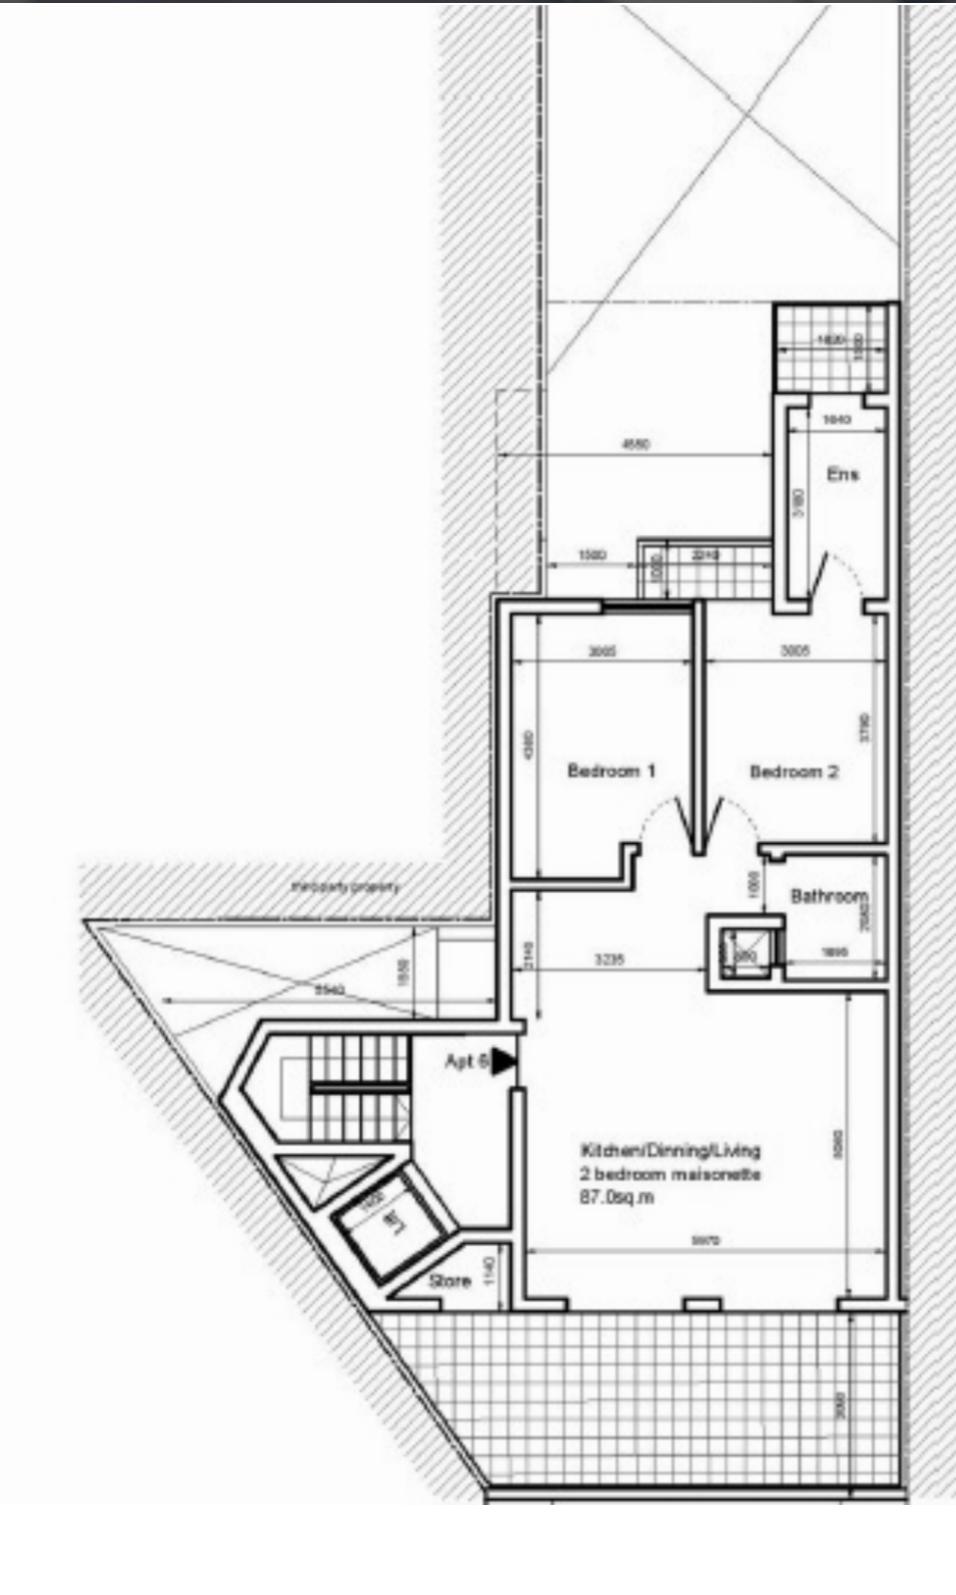

## GZIRA, FINISHED PENTHOUSE

€ 340,000

REF NO: 003738

구 Area (sq mtrs): 87.00

A brand new PENTHOUSE forming part of a new residential development, centrally located in Gzira, close to the university. Property layout comprises a combined living/kitchen/dining room leading onto a large front terrace, 2 double bedrooms, (main with en-suite) and a main bathroom. Property is being sold finished excluding bathrooms and internal doors. Optional car spaces are available at basement level. Ideal as a rental investment. Freehold.