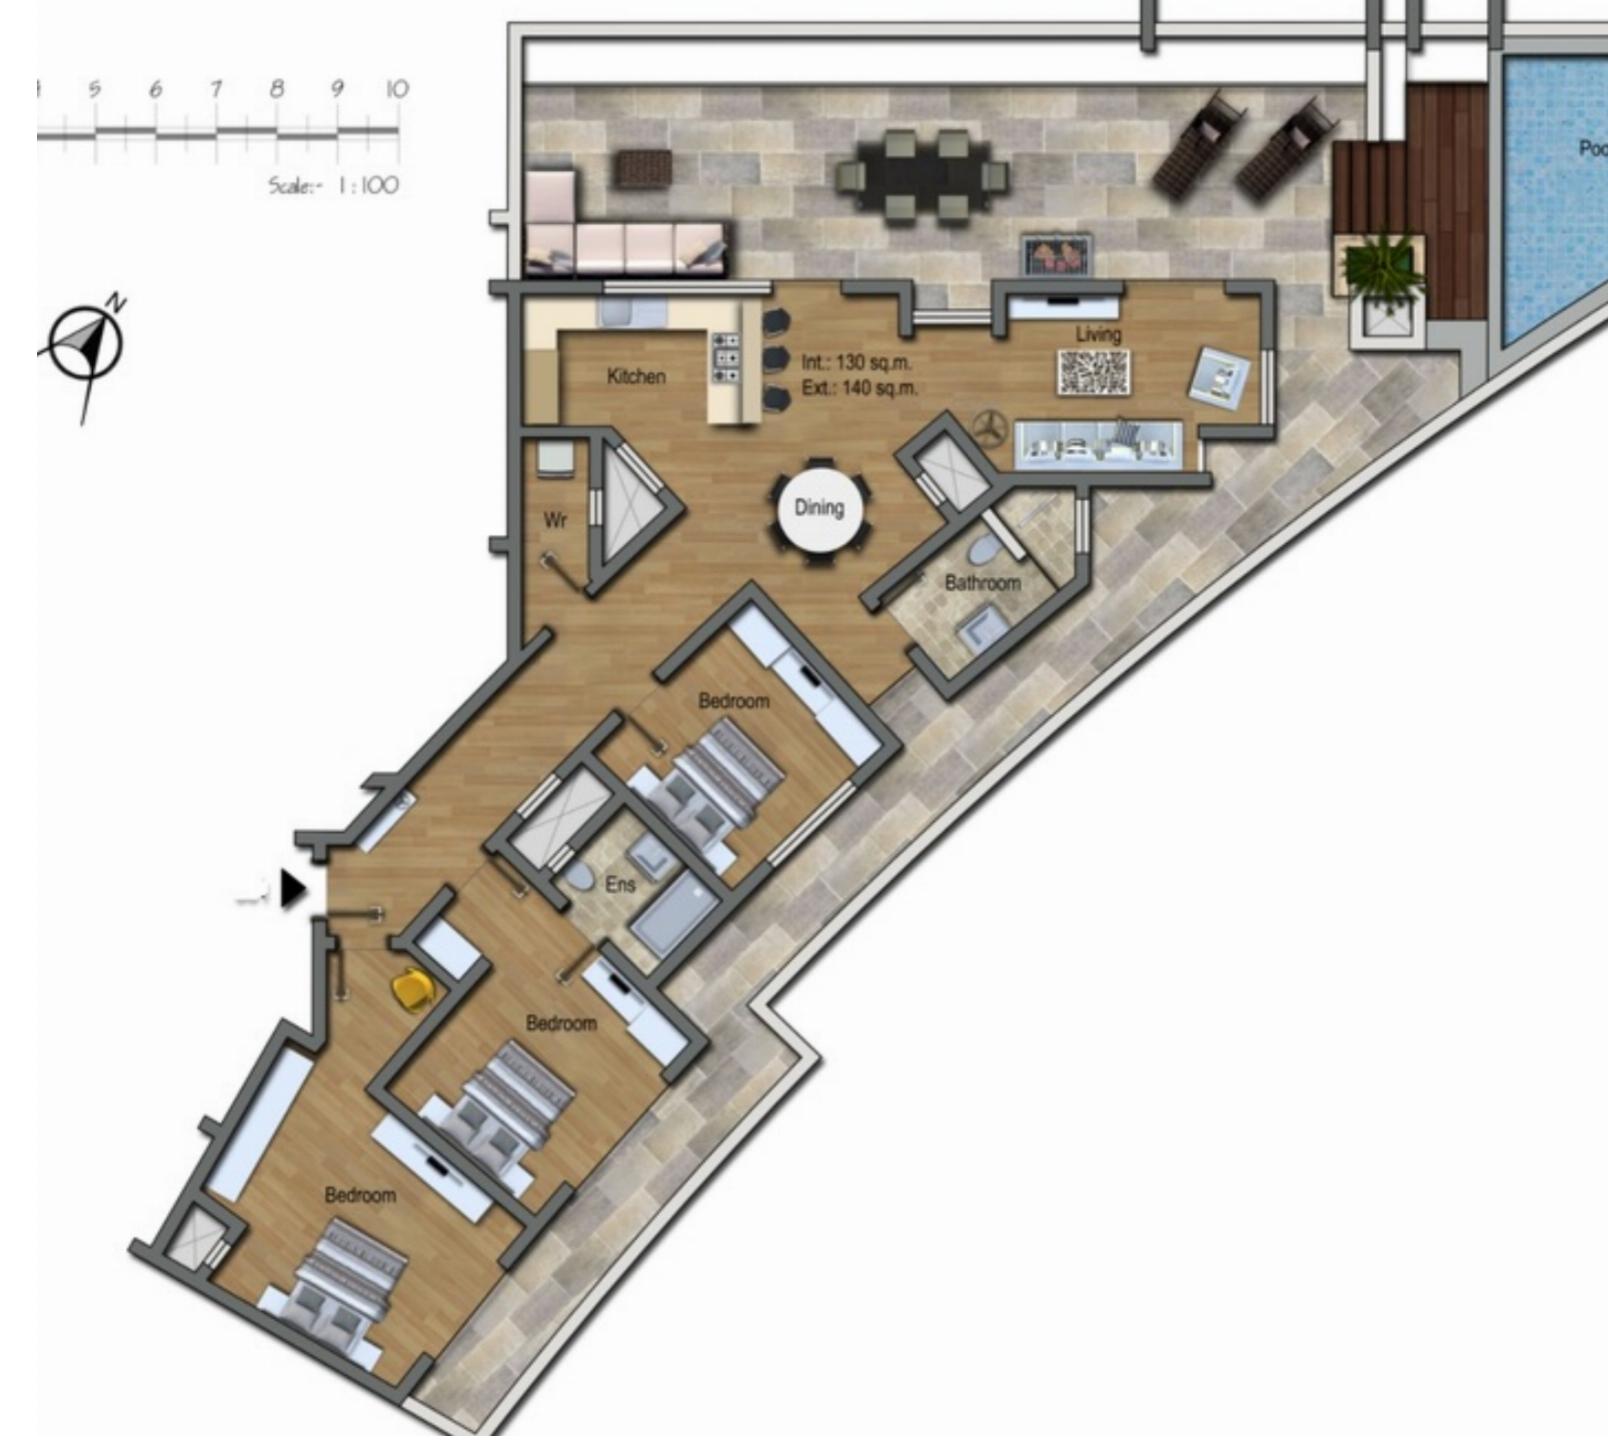

A 3 bedroom PENTHOUSE located close to the University of Malta, Mater Dei and all daily amenities. Accommodation layout comprises an open plan living/kitchen/dining leading onto a large front surrounding terrace with pool, 3 bedrooms (main with en-suite), and a main bathroom. Optional underlying garages or storage spaces available.