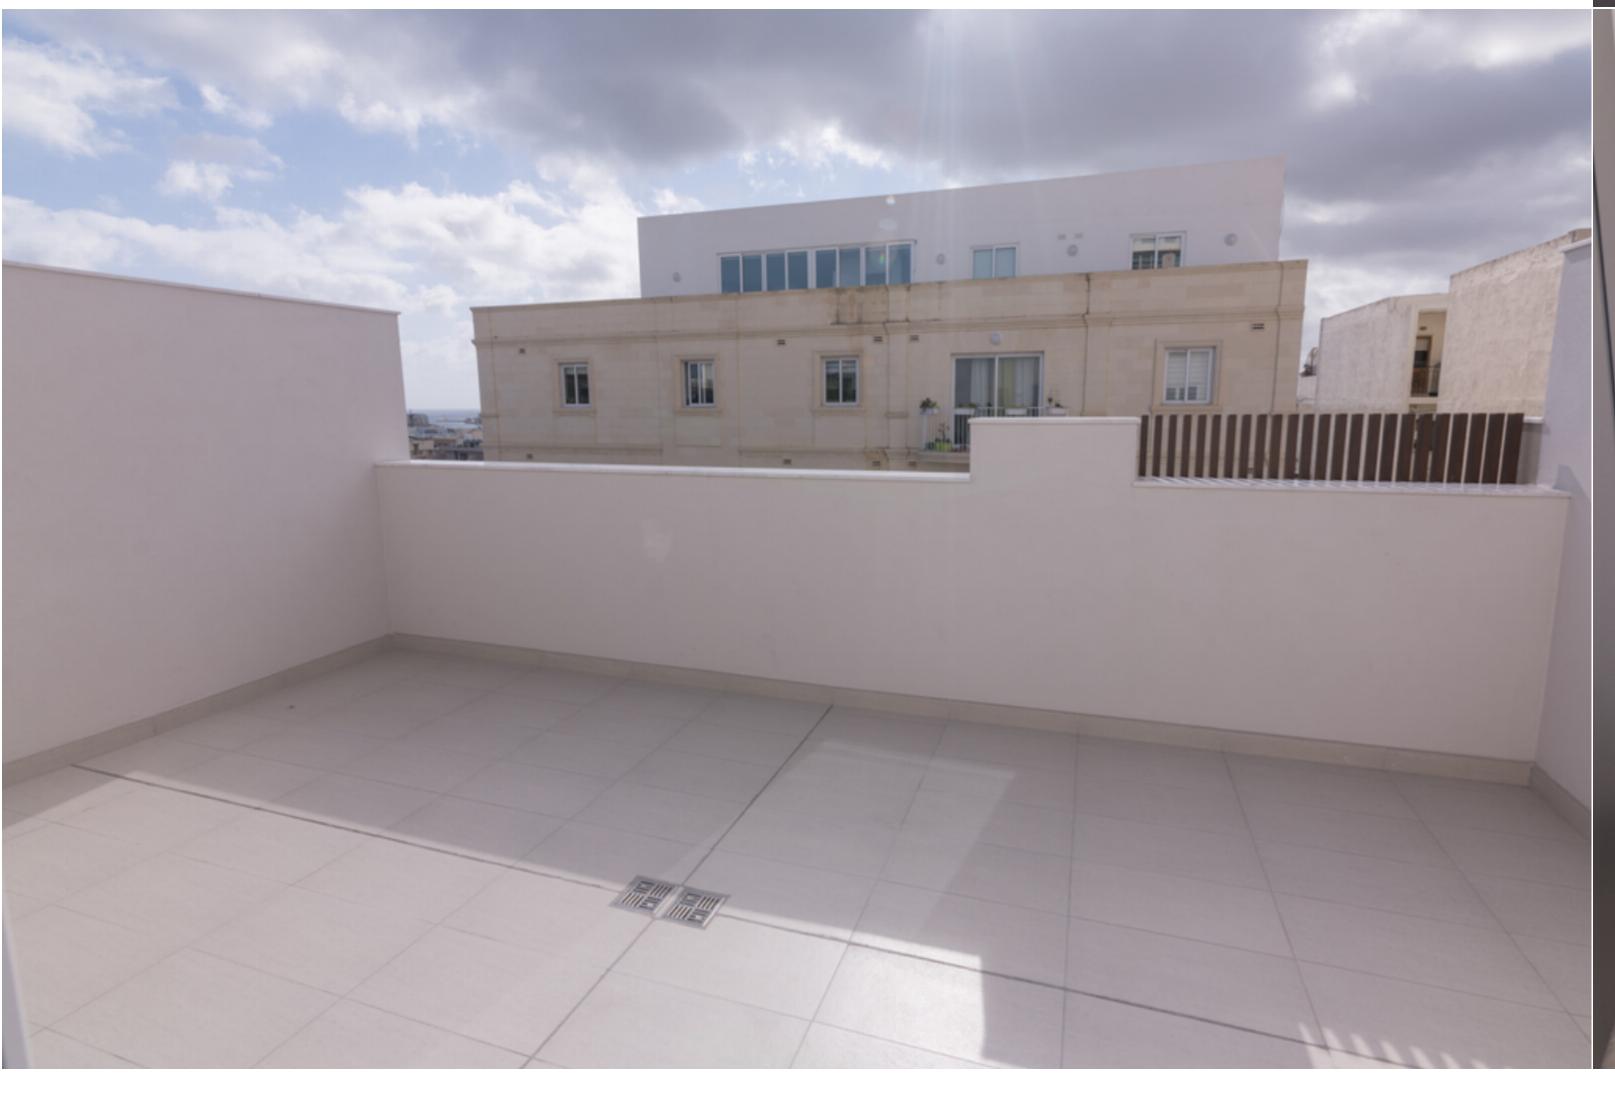

Modern spacious PENTHOUSE situated in a central location, being offered highly finished and furnished whilst forming part of a smart block served with a lift. Accommodation layout comprises an open plan living/kitchen/dining leading onto a large terrace ideal for outdoor dining, 2 bedrooms (main with en-suite facilities), main bathroom, laundry room and a back terrace. Optional underlying car space available.