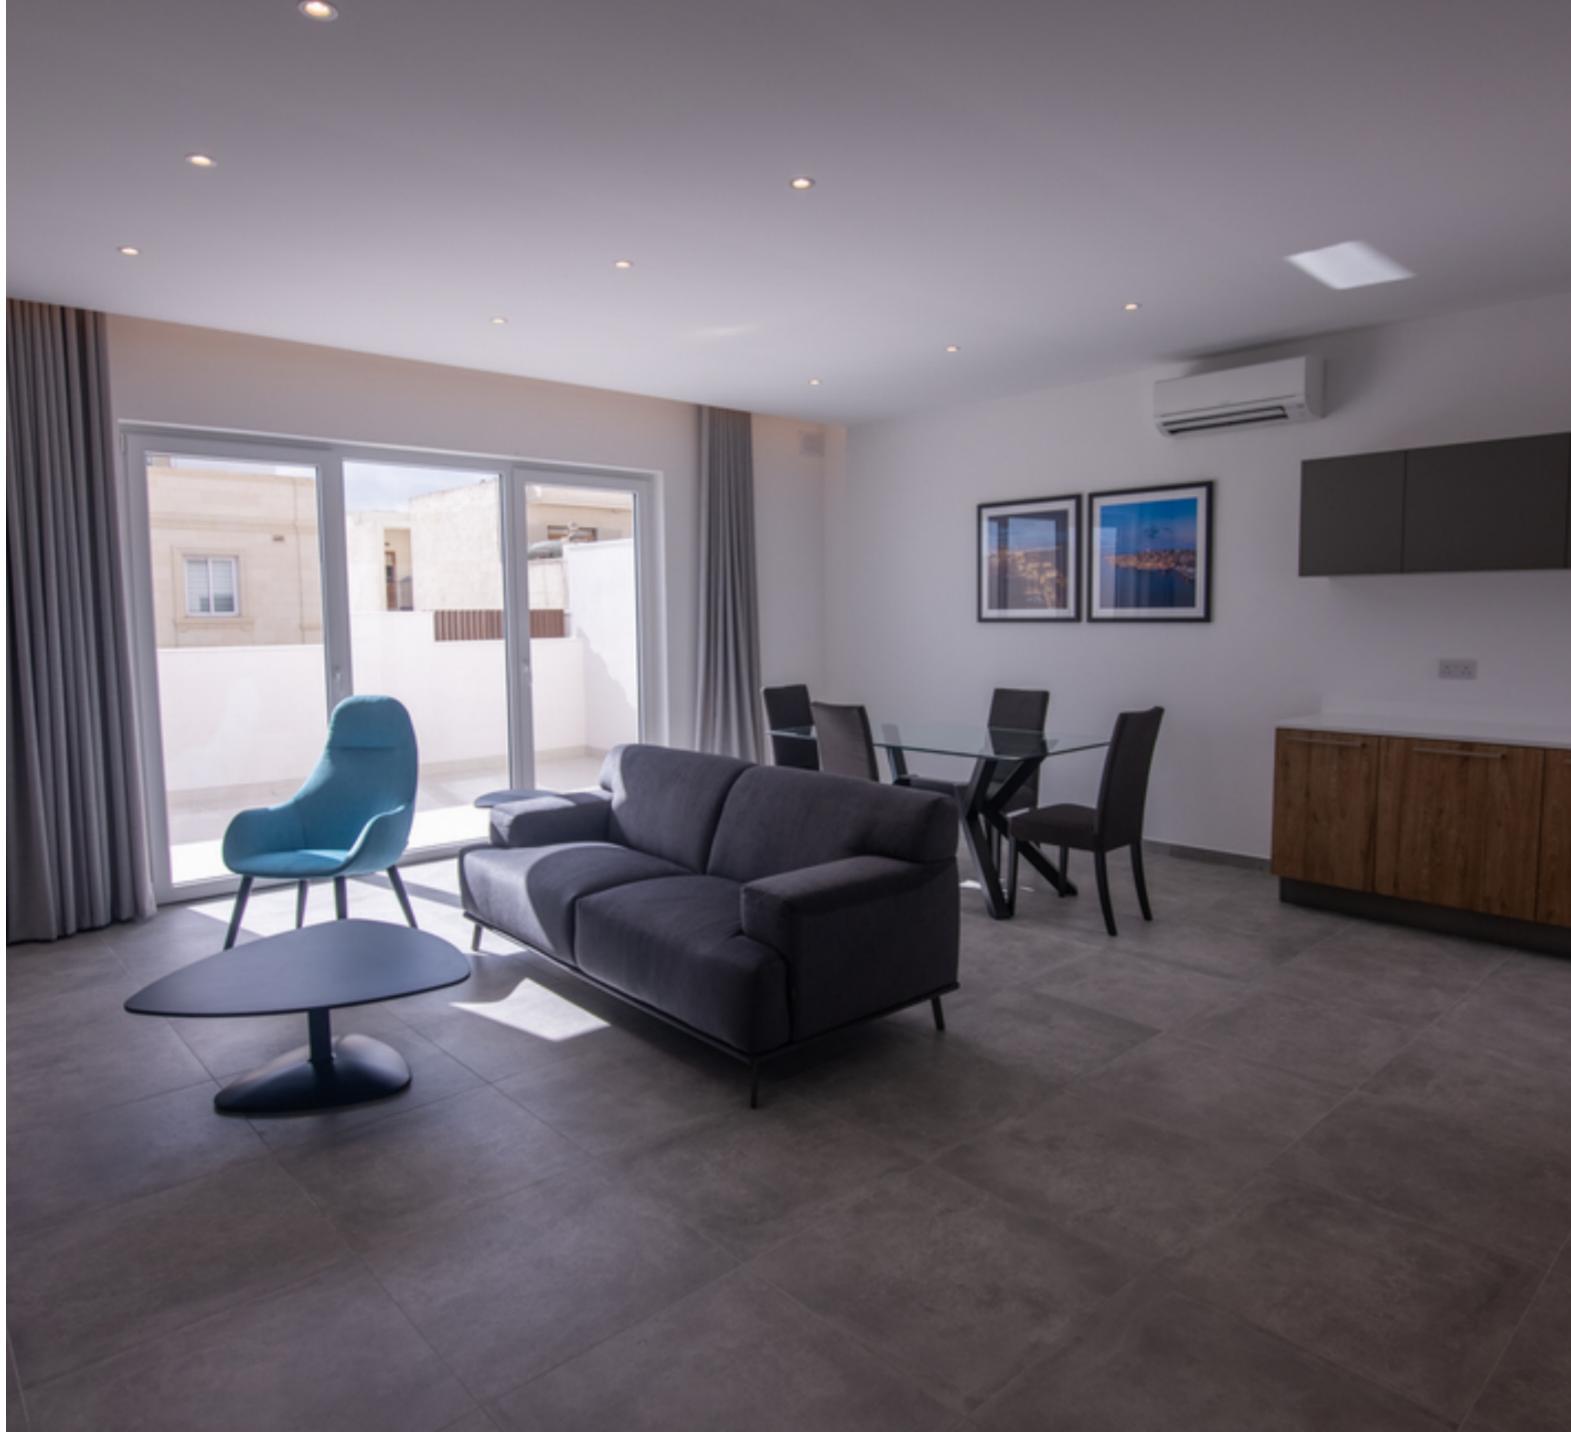

Modern spacious PENTHOUSE situated in a central location, being offered highly finished and furnished whilst forming part of a smart block served with a lift. Accommodation layout comprises an open plan living/kitchen/dining leading onto a large terrace ideal for outdoor dining, 2 bedrooms (main with en-suite facilities), main bathroom, laundry room and a back terrace. Optional underlying car space available.