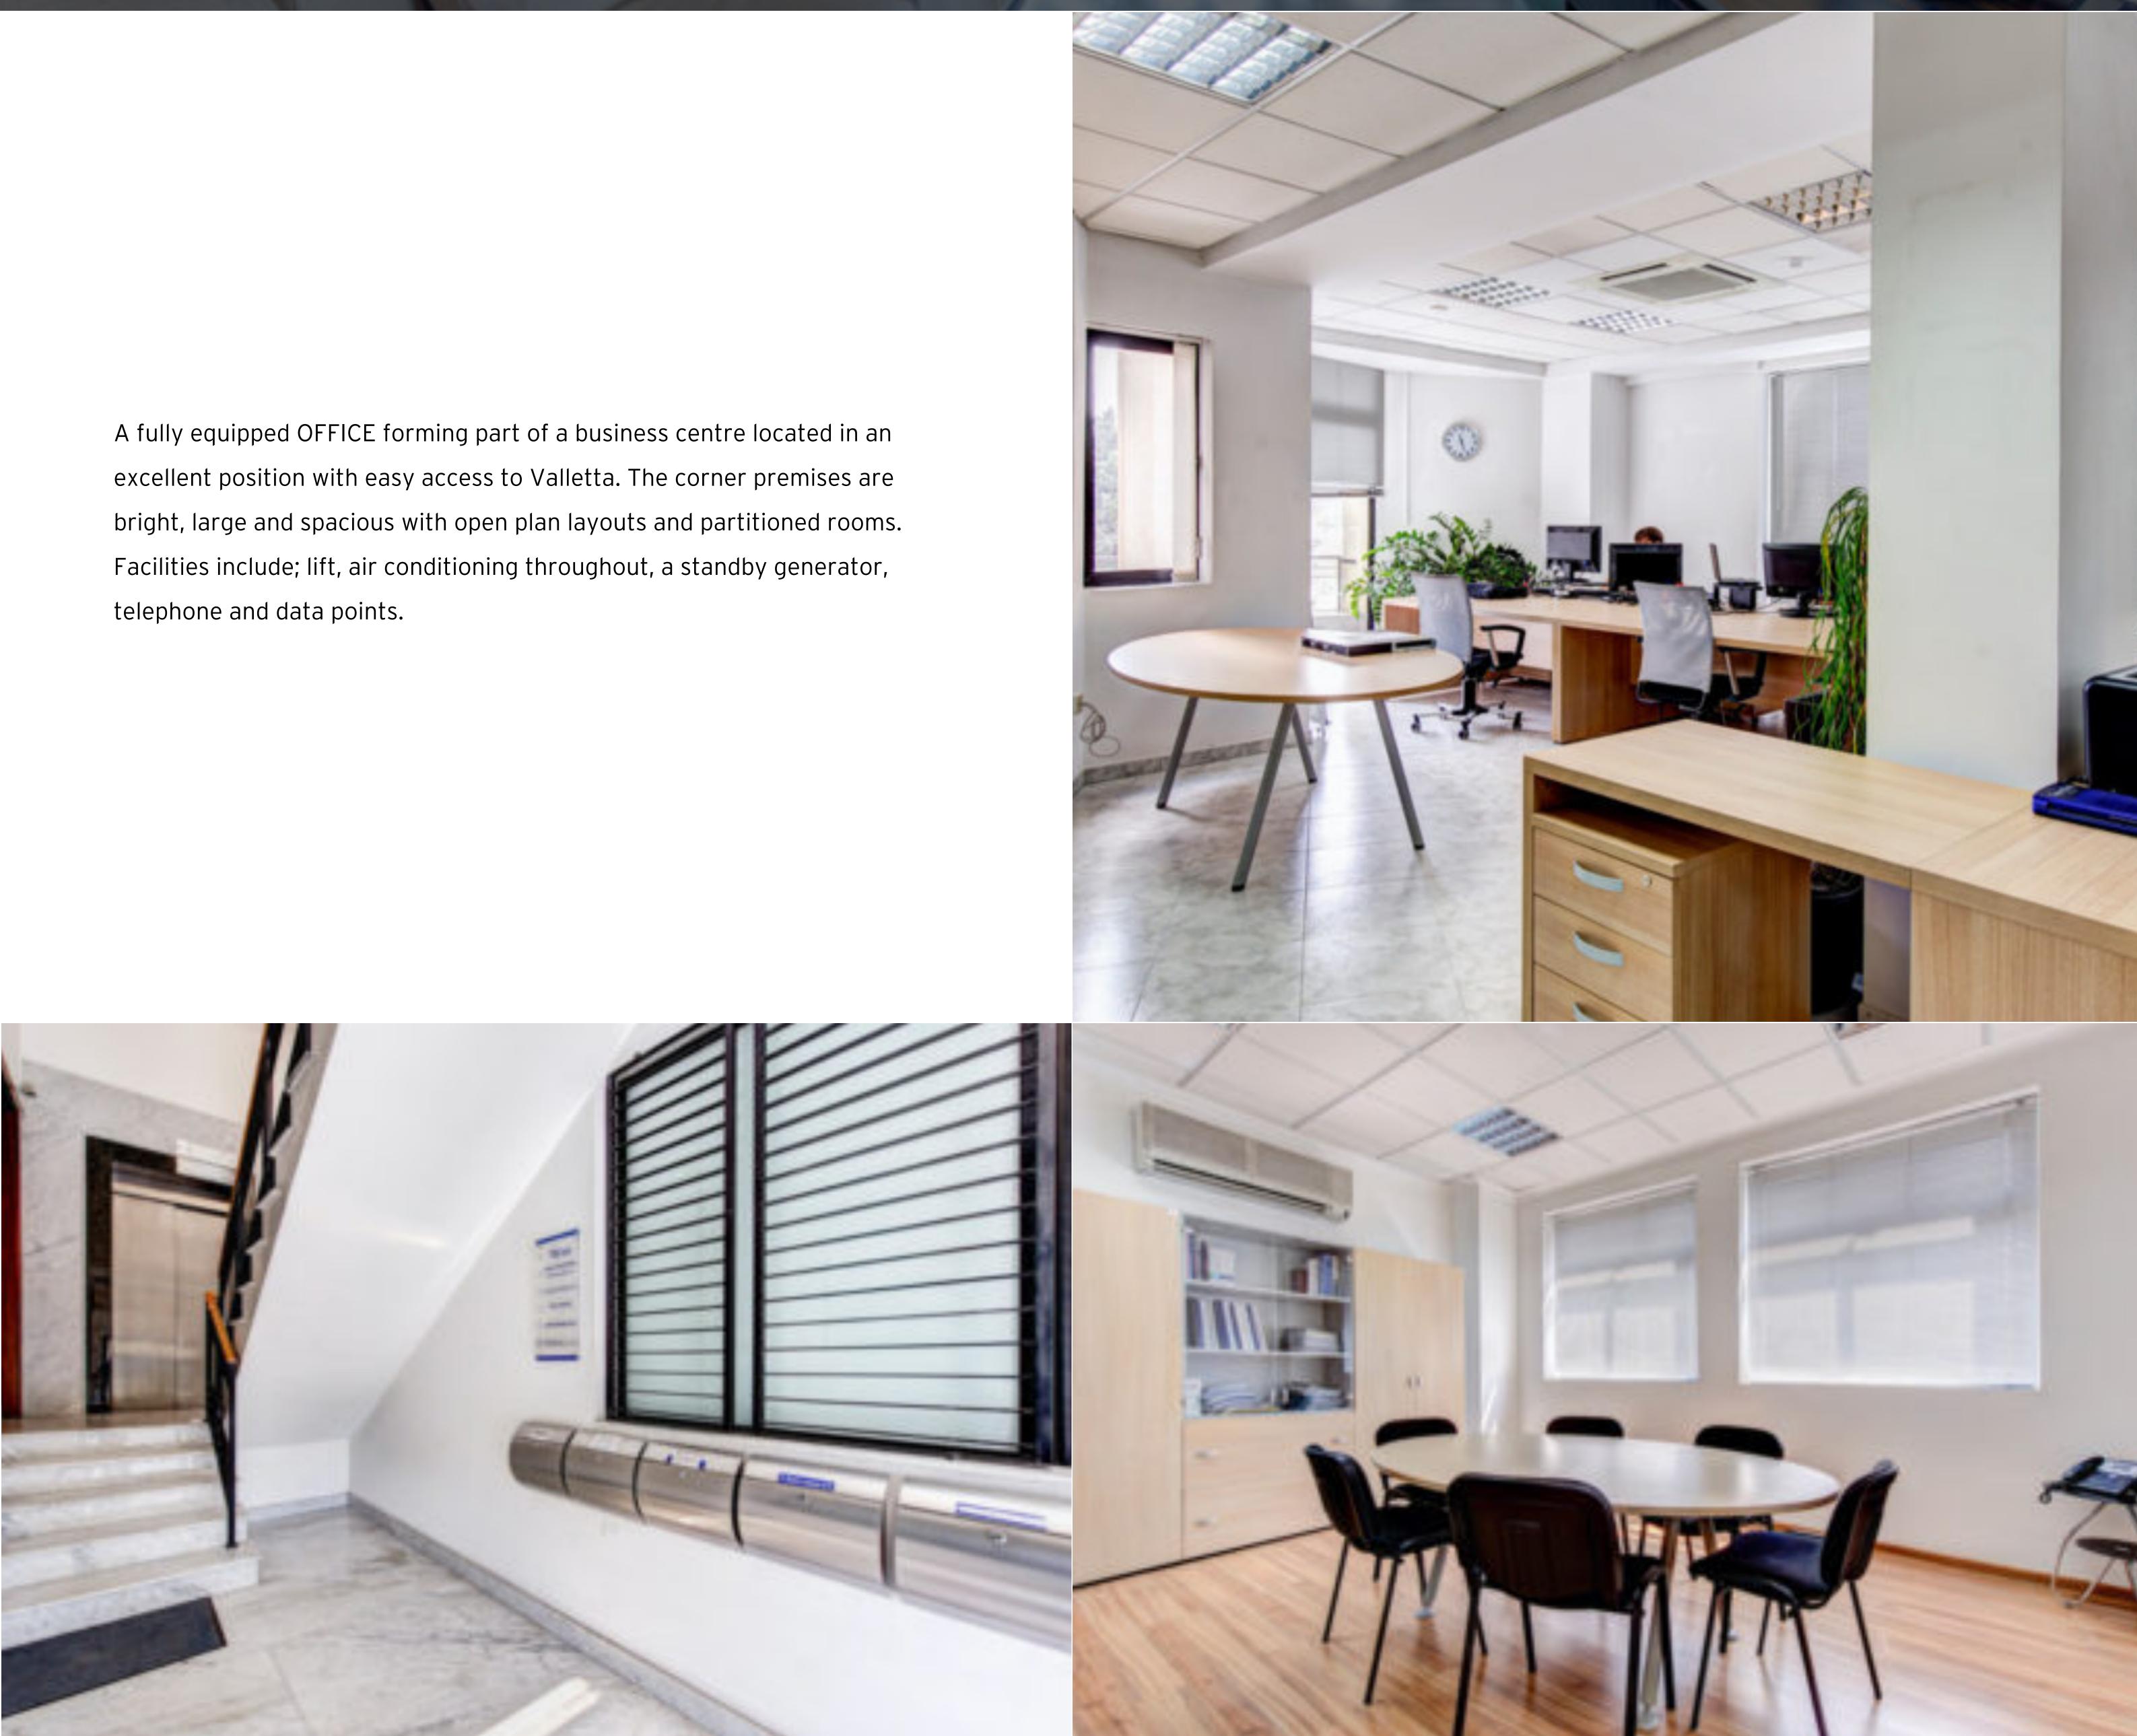

## € 4,000 Monthly

excellent position with easy access to Valletta. The corner premises are bright, large and spacious with open plan layouts and partitioned rooms. Facilities include; lift, air conditioning throughout, a standby generator, telephone and data points.