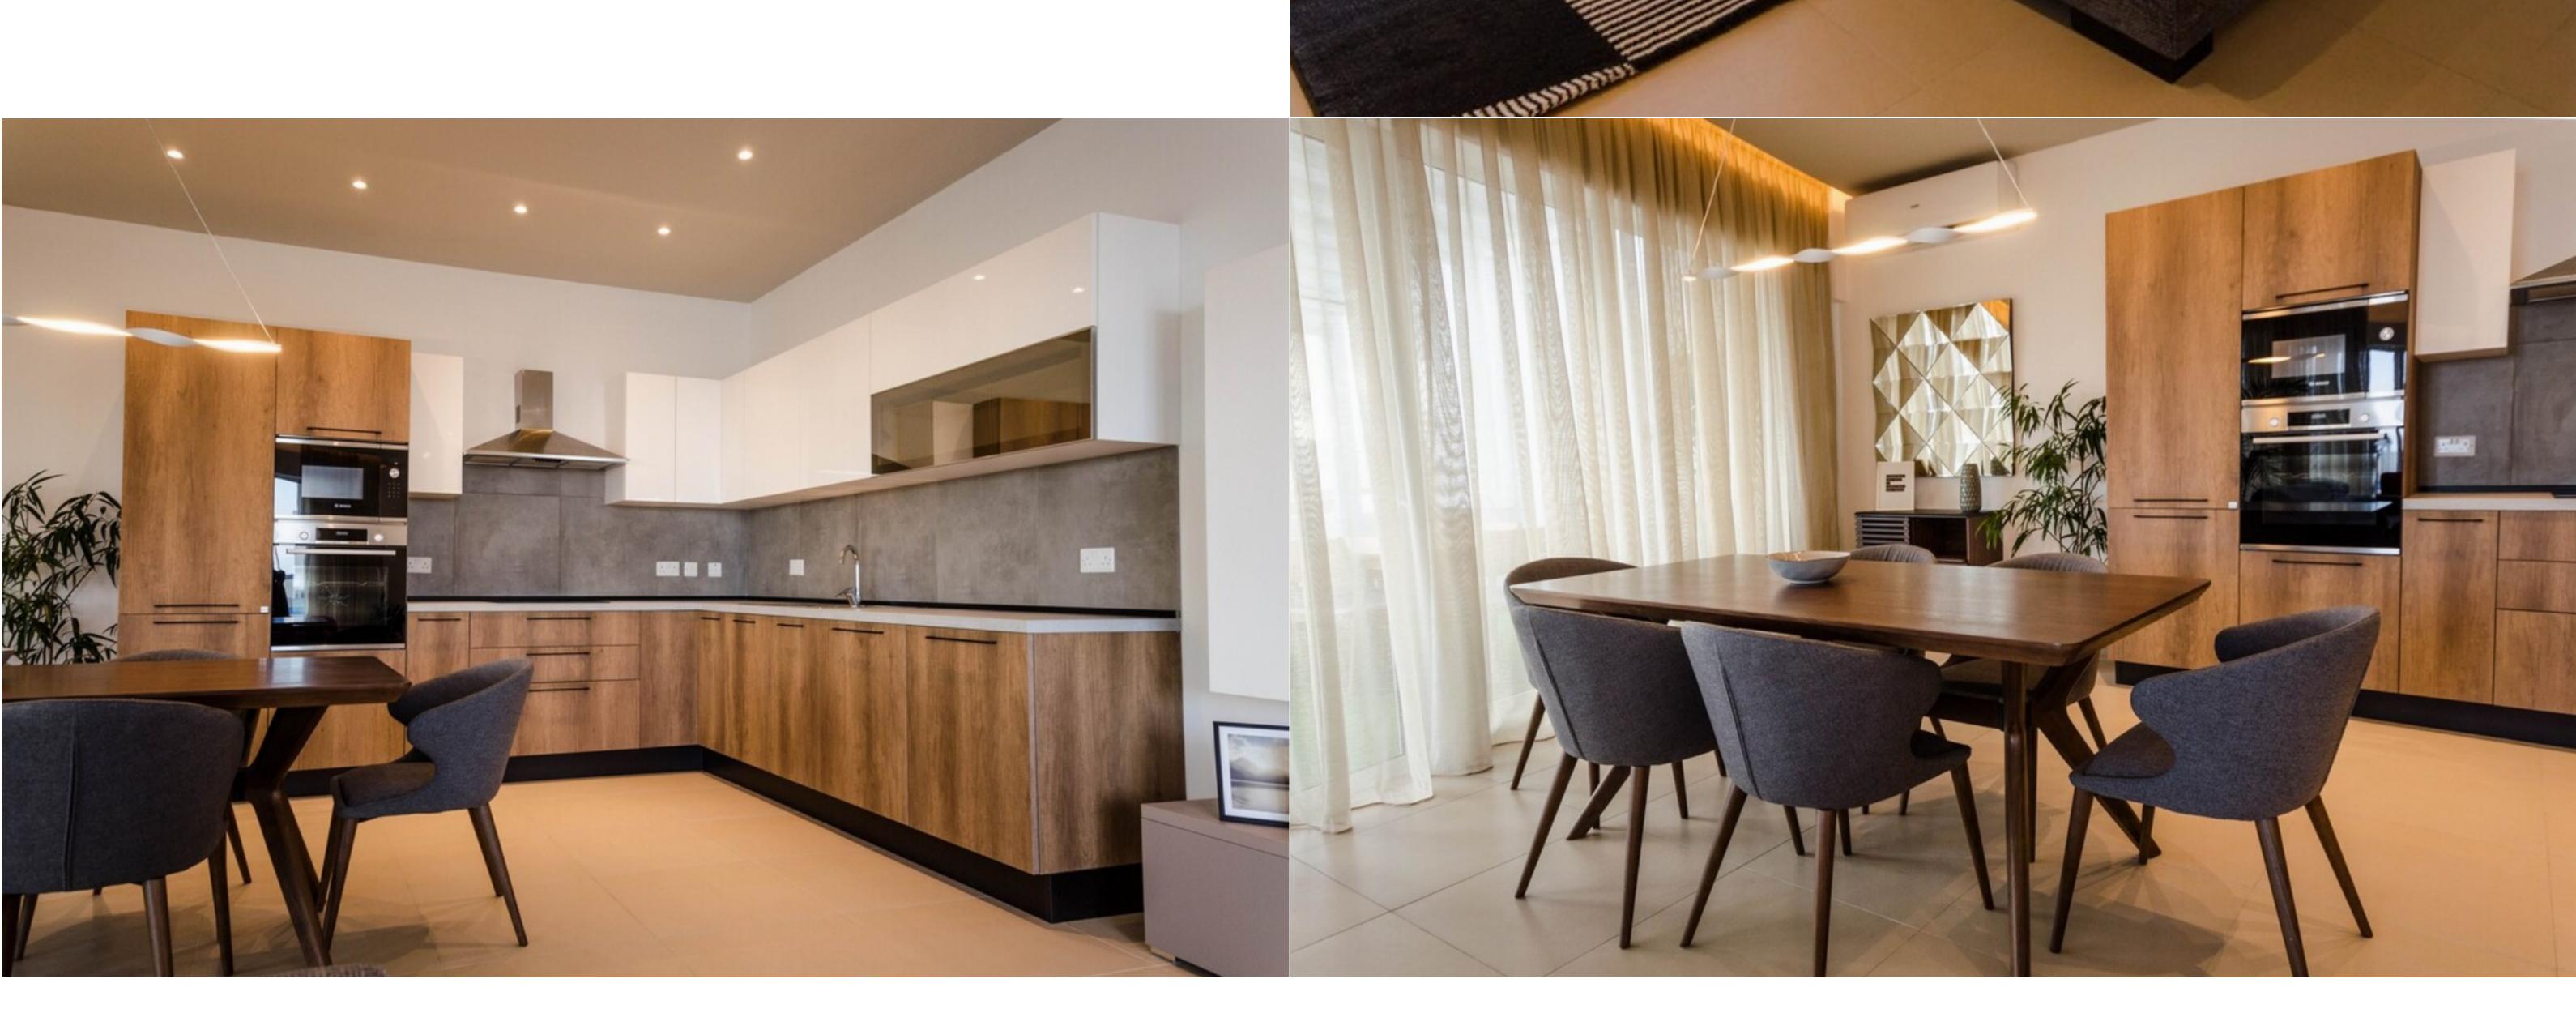

## € 795,000

1 Area (sq mtrs): 218.00

A stunning luxuriously finished and furnished receded-level PENTHOUSE served with lift, set in the heart of lbragg close to all daily amenities. The property features a large, bright and modern open-plan kitchen/dining/living area leading onto a massive terrace with a swimming pool and outdoor seating/BBQ area, perfect for entertaining, enjoying distant views. The terrace is also fitted with professionally-laid artificial turf and a large motorized pergola including screen roller blinds, for maximum comfort. Accommodation comprises 3 double bedrooms (main having en suite facilities), as well as a good-sized main bathroom. Bathrooms are complete with sanitary fittings and all accessories. Bedrooms have been fully fitted with custom-made furnishings manufactured by a local carpentry. This property is fully equipped including high-end Siemens kitchen appliances, a 49? LG LED Smart TV, luxury soft furnishings from Poltrone Sofa', Daikin air-conditioning units all throughout the property, and 3-phase electricity supply. The pool is also fully functional and maintained in order to keep the pool water crystal-clear. A custom-made teak wood pool-pump enclosure has also been designed and installed, to hide away the pool equipment and consumables. Complementing this property is a large lock-up 1-car garage, which is easily accessible via