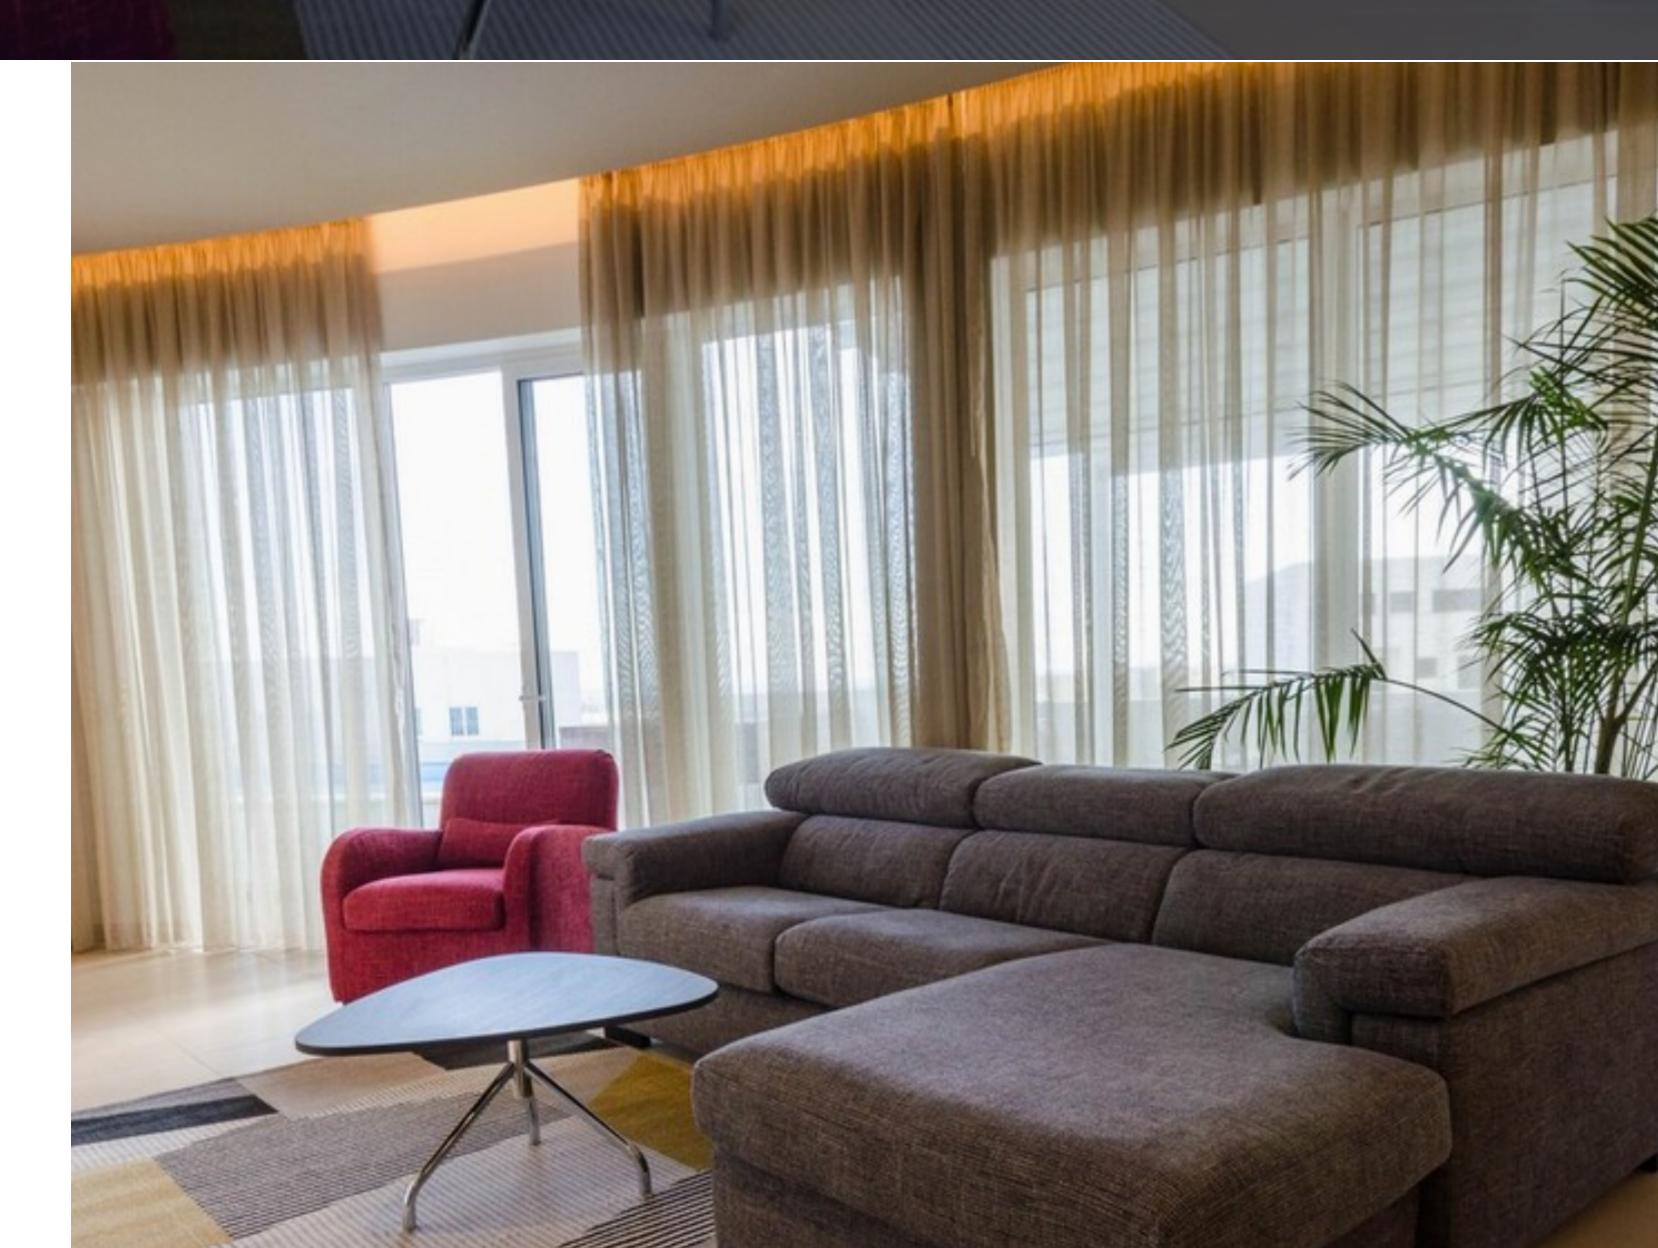

## € 795,000

1 Area (sq mtrs): 218.00

A stunning luxuriously finished and furnished receded-level PENTHOUSE served with lift, set in the heart of lbragg close to all daily amenities. The property features a large, bright and modern open-plan kitchen/dining/living area leading onto a massive terrace with a swimming pool and outdoor seating/BBQ area, perfect for entertaining, enjoying distant views. The terrace is also fitted with professionally-laid artificial turf and a large motorized pergola including screen roller blinds, for maximum comfort. Accommodation comprises 3 double bedrooms (main having en suite facilities), as well as a good-sized main bathroom. Bathrooms are complete with sanitary fittings and all accessories. Bedrooms have been fully fitted with custom-made furnishings manufactured by a local carpentry. This property is fully equipped including high-end Siemens kitchen appliances, a 49? LG LED Smart TV, luxury soft furnishings from Poltrone Sofa', Daikin air-conditioning units all throughout the property, and 3-phase electricity supply. The pool is also fully functional and maintained in order to keep the pool water crystal-clear. A custom-made teak wood pool-pump enclosure has also been designed and installed, to hide away the pool equipment and consumables. Complementing this property is a large lock-up 1-car garage, which is easily accessible via