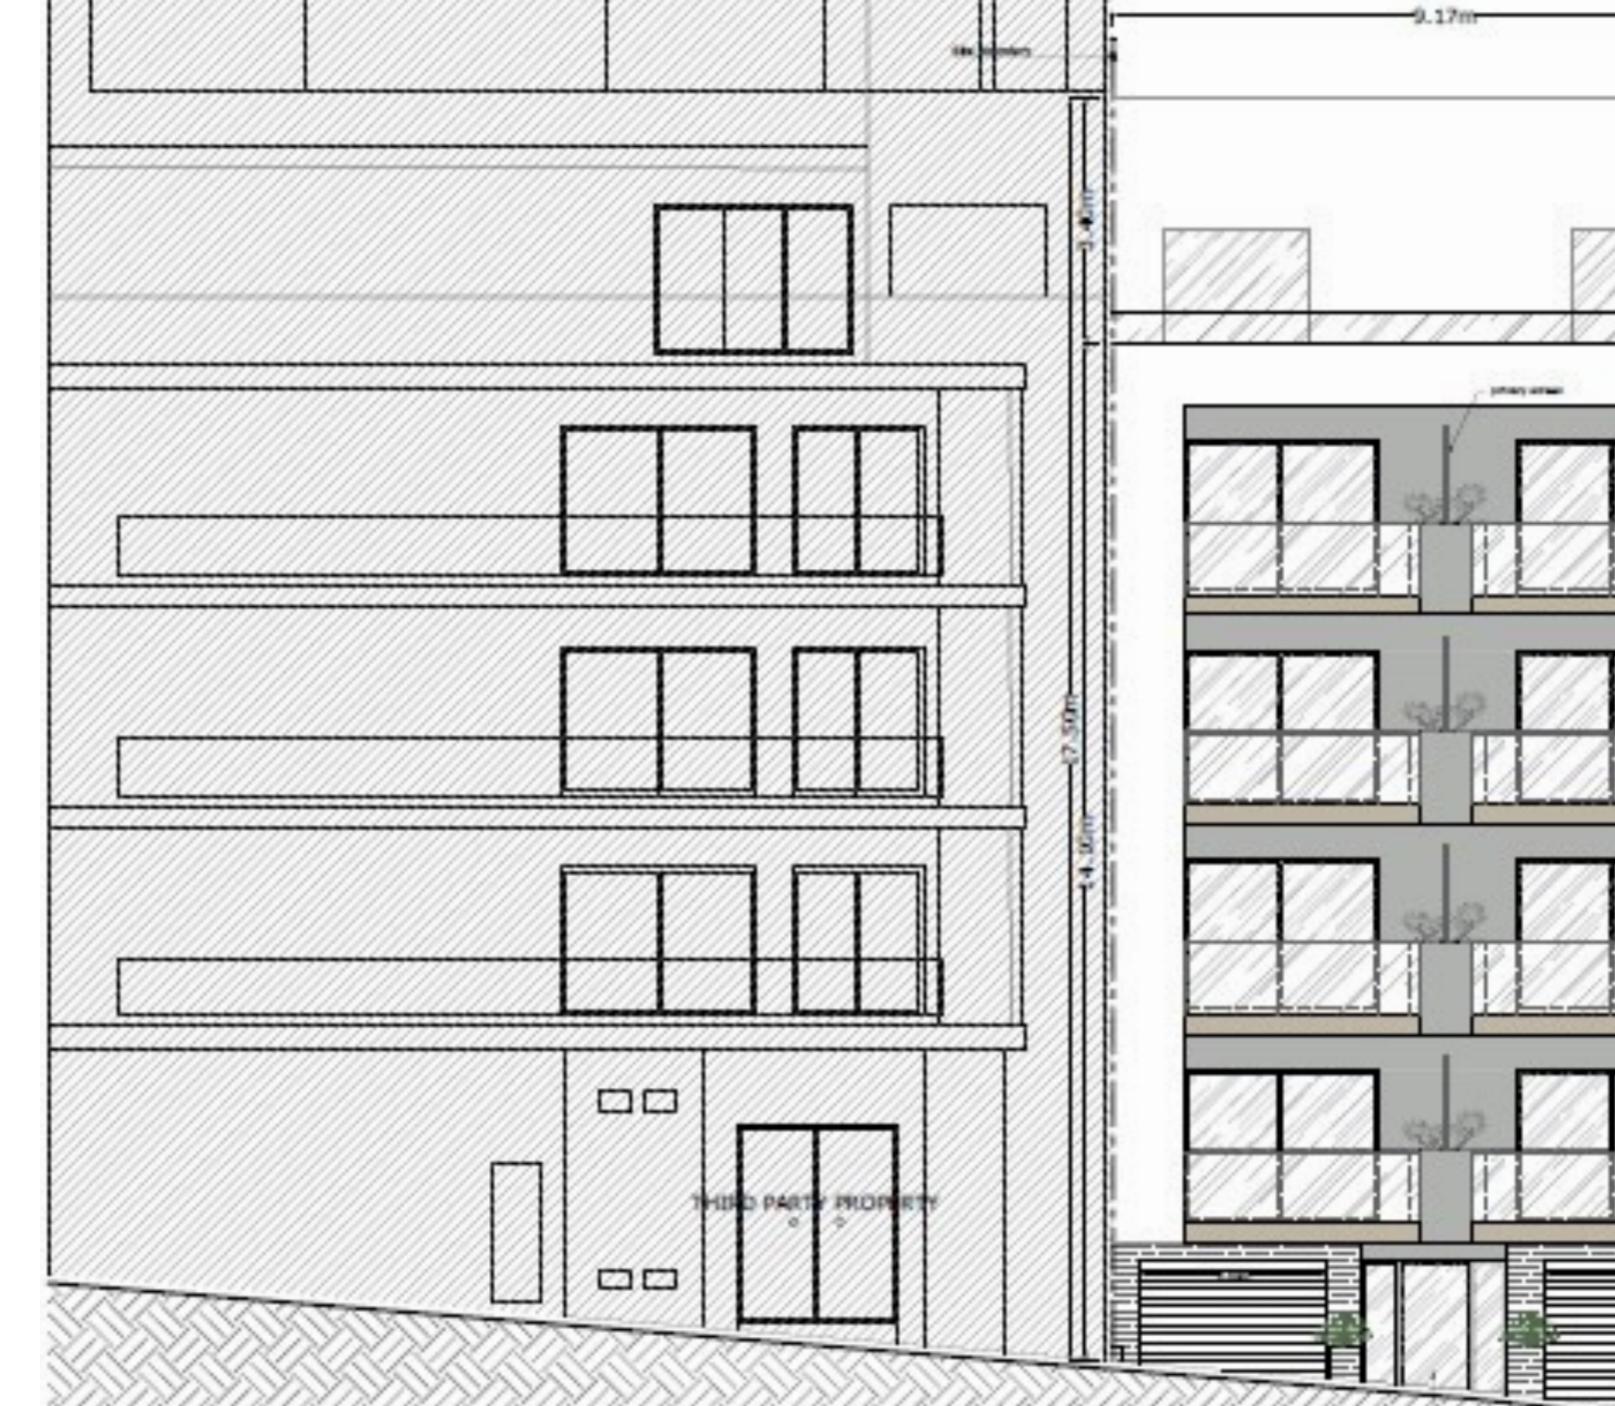

This 190.80 sqm penthouse situated in a sought-after road, close to all amenities. Spacious accommodation layout comprises a spacious living area, an open plan kitchen/dining leading onto a large front terrace, 3 bedrooms (two with en-suite and walk-in closets), main bathroom and a back balcony. Optional garage available. Property is being sold finished including internal doors and bathrooms.