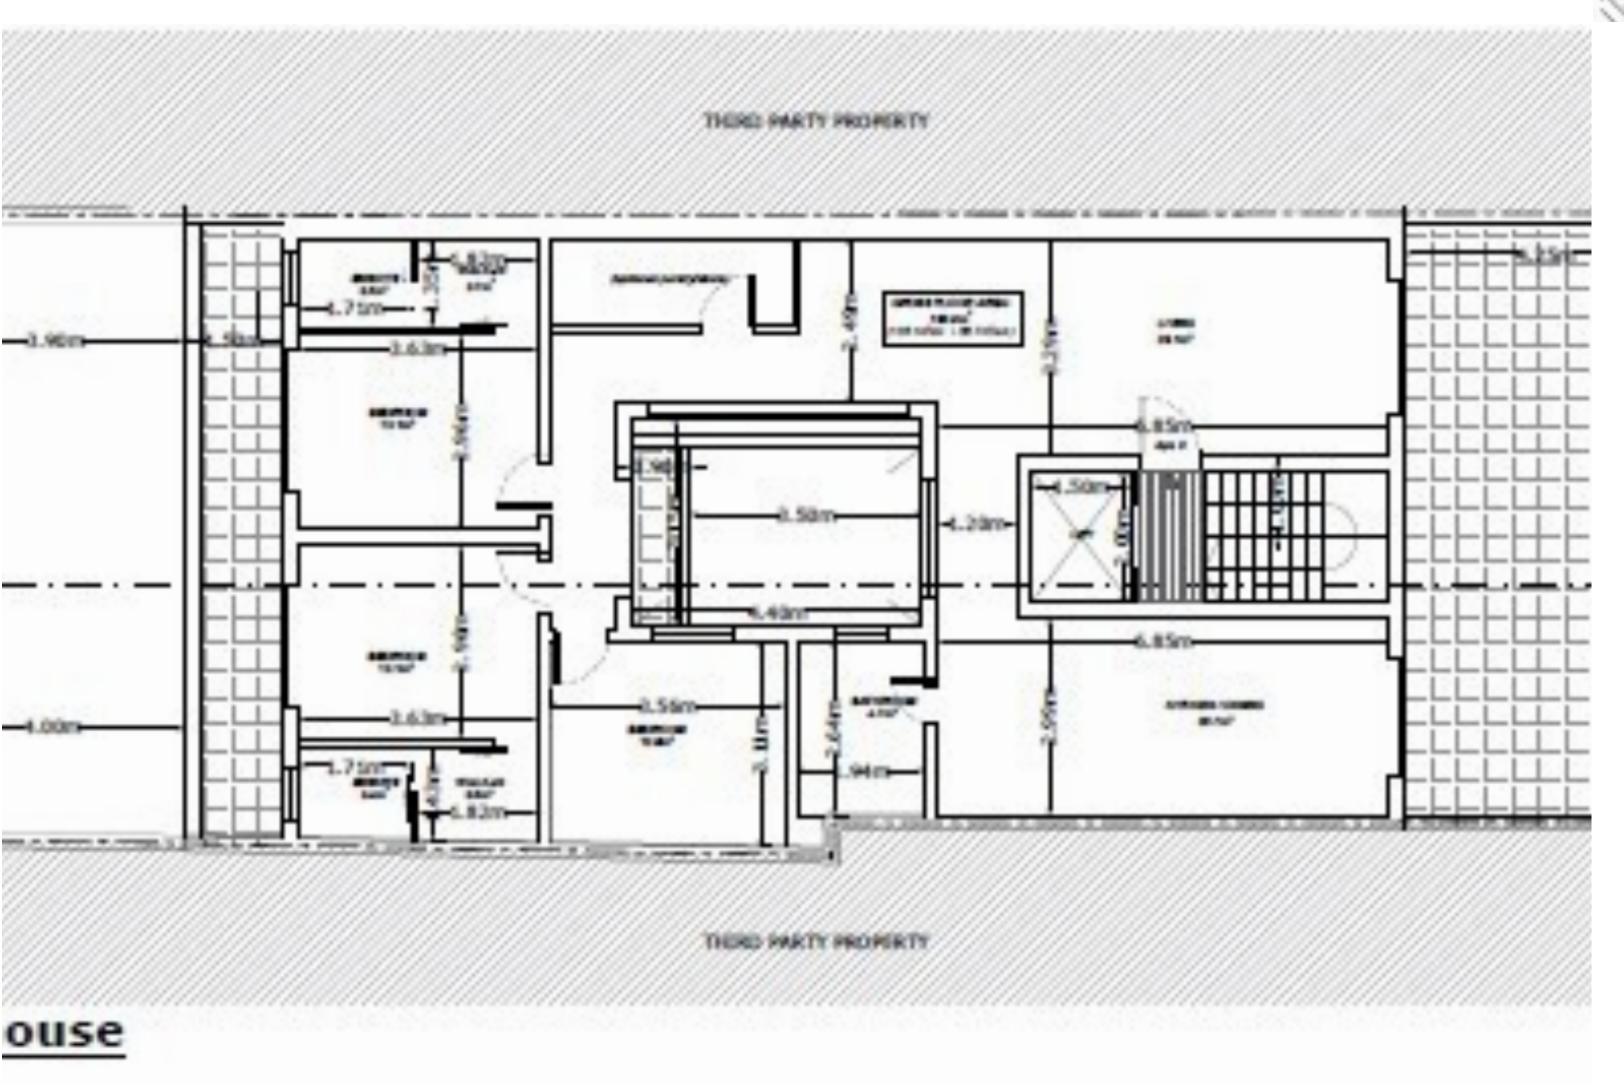

This 190.80 sqm penthouse situated in a sought-after road, close to all amenities. Spacious accommodation layout comprises a spacious living area, an open plan kitchen/dining leading onto a large front terrace, 3 bedrooms (two with en-suite and walk-in closets), main bathroom and a back balcony. Optional garage available. Property is being sold finished including internal doors and bathrooms.