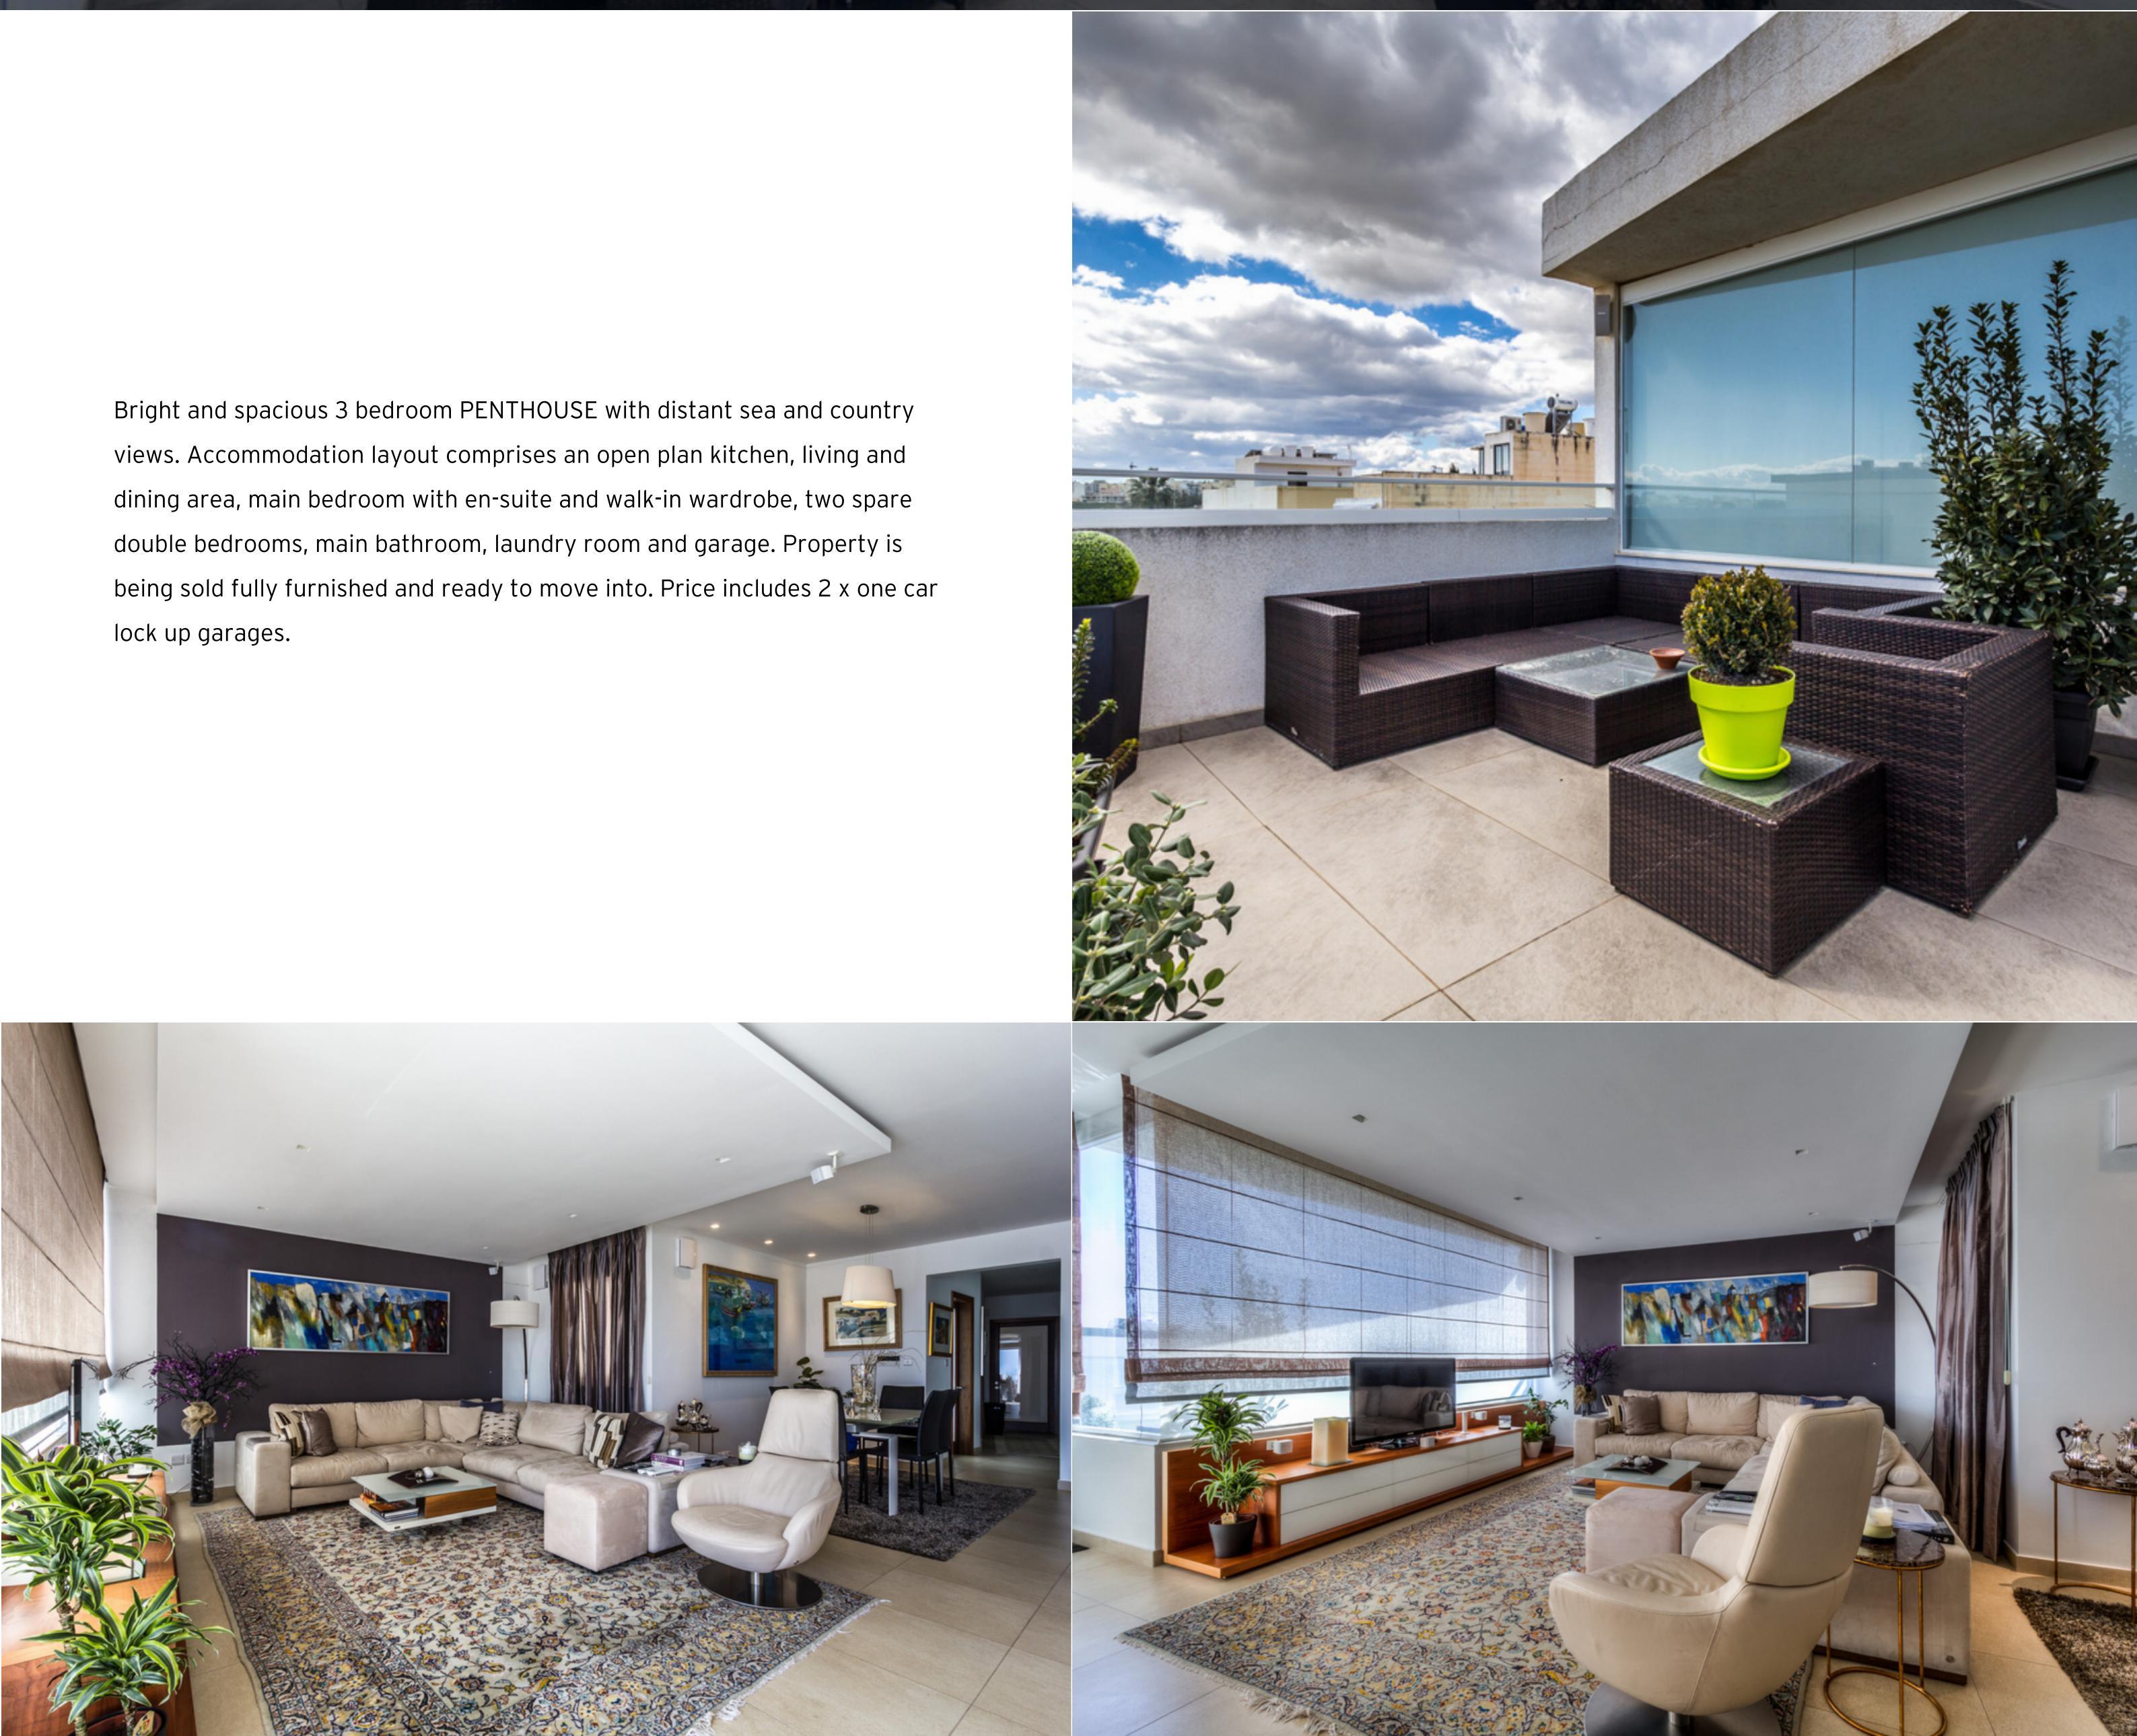

## € 2,100 Monthly

 $\bigcirc$  2 Bathrooms

🔁 1 Car Space

views. Accommodation layout comprises an open plan kitchen, living and dining area, main bedroom with en-suite and walk-in wardrobe, two spare double bedrooms, main bathroom, laundry room and garage. Property is lock up garages.