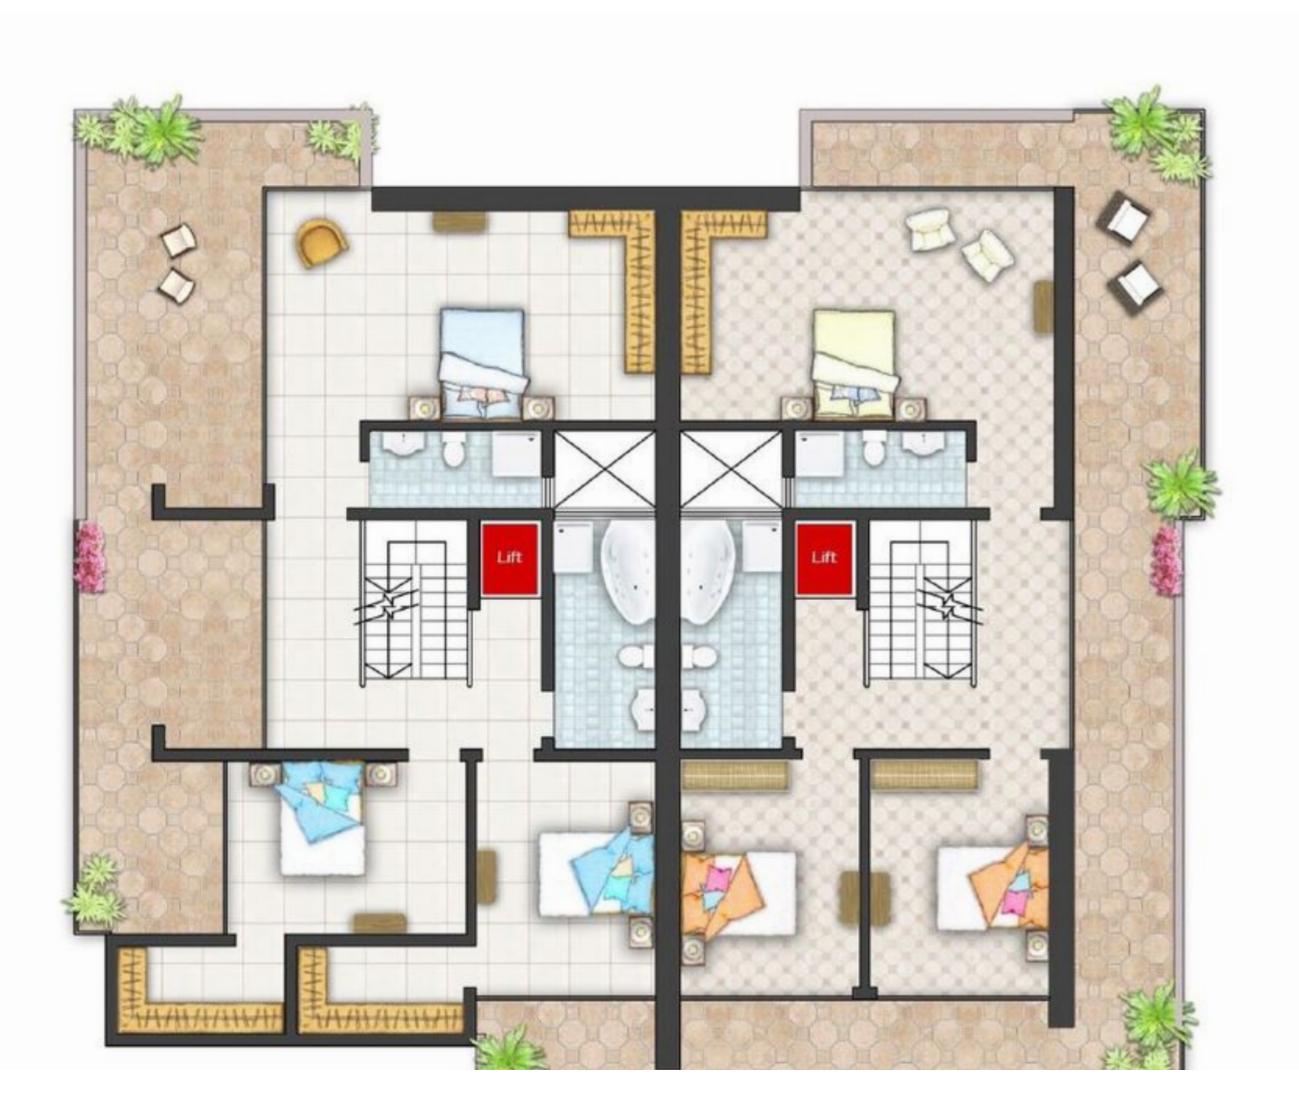

## € 1,650,000

A PLOT measuring 447sqm enjoying unobstructed valley views is possibly the best located plot available in this location. Plot is being sold with permits for a Villa including basement garage and storage area, ground floor living area leading to a large pool, deck and garden area, 3 bedrooms all with en suite and a washroom at roof level. Contact us for further details.