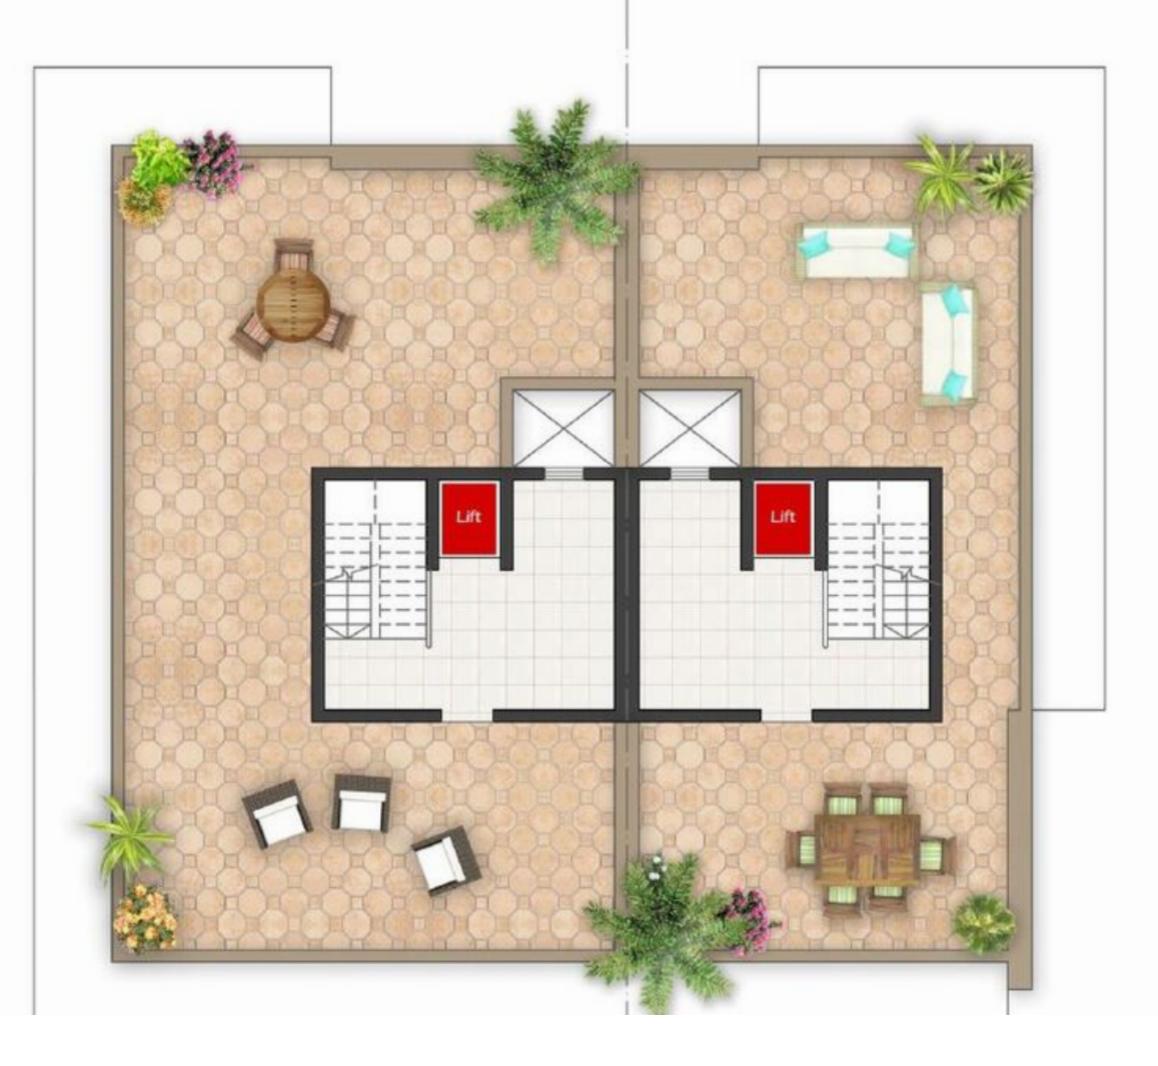

## € 1,650,000

A PLOT measuring 447sqm enjoying unobstructed valley views is possibly the best located plot available in this location. Plot is being sold with permits for a Villa including basement garage and storage area, ground floor living area leading to a large pool, deck and garden area, 3 bedrooms all with en suite and a washroom at roof level. Contact us for further details.