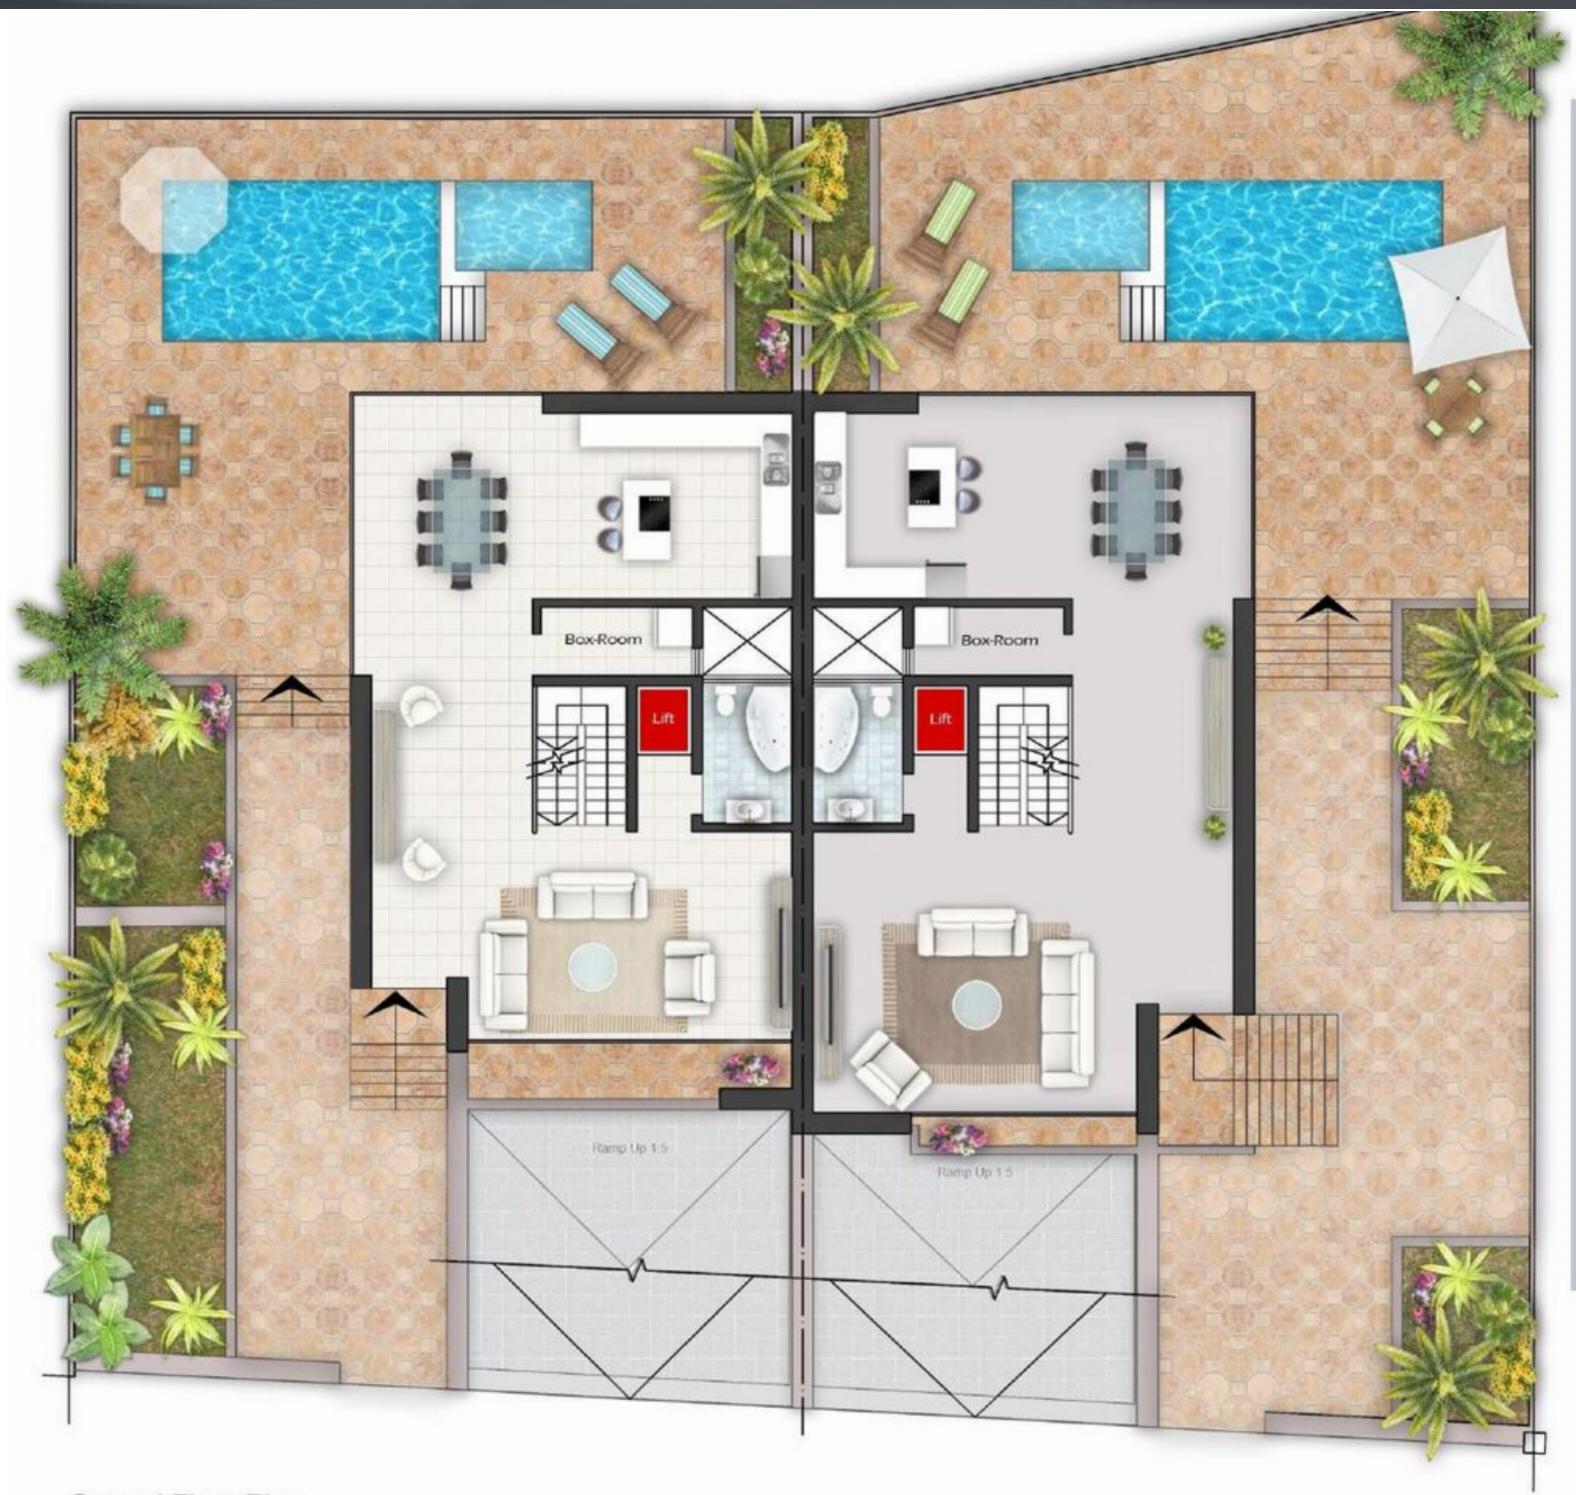

## € 1,650,000

A PLOT measuring 447sqm enjoying unobstructed valley views is possibly the best located plot available in this location. Plot is being sold with permits for a Villa including basement garage and storage area, ground floor living area leading to a large pool, deck and garden area, 3 bedrooms all with en suite and a washroom at roof level. Contact us for further details.

Ground Floor Plan

Oyster Christie's International Real Estate www.oystermalta.com

E: info@oystermalta.com

**Sales Offices** Block 15, Level O, Vjal Portomaso, St. Julians, STJ 4015

243a, Tower Road Sliema, SLM 1601 Head Office The Hilton, Vjal Portomaso, St . Julian's, Malta, PTM 01