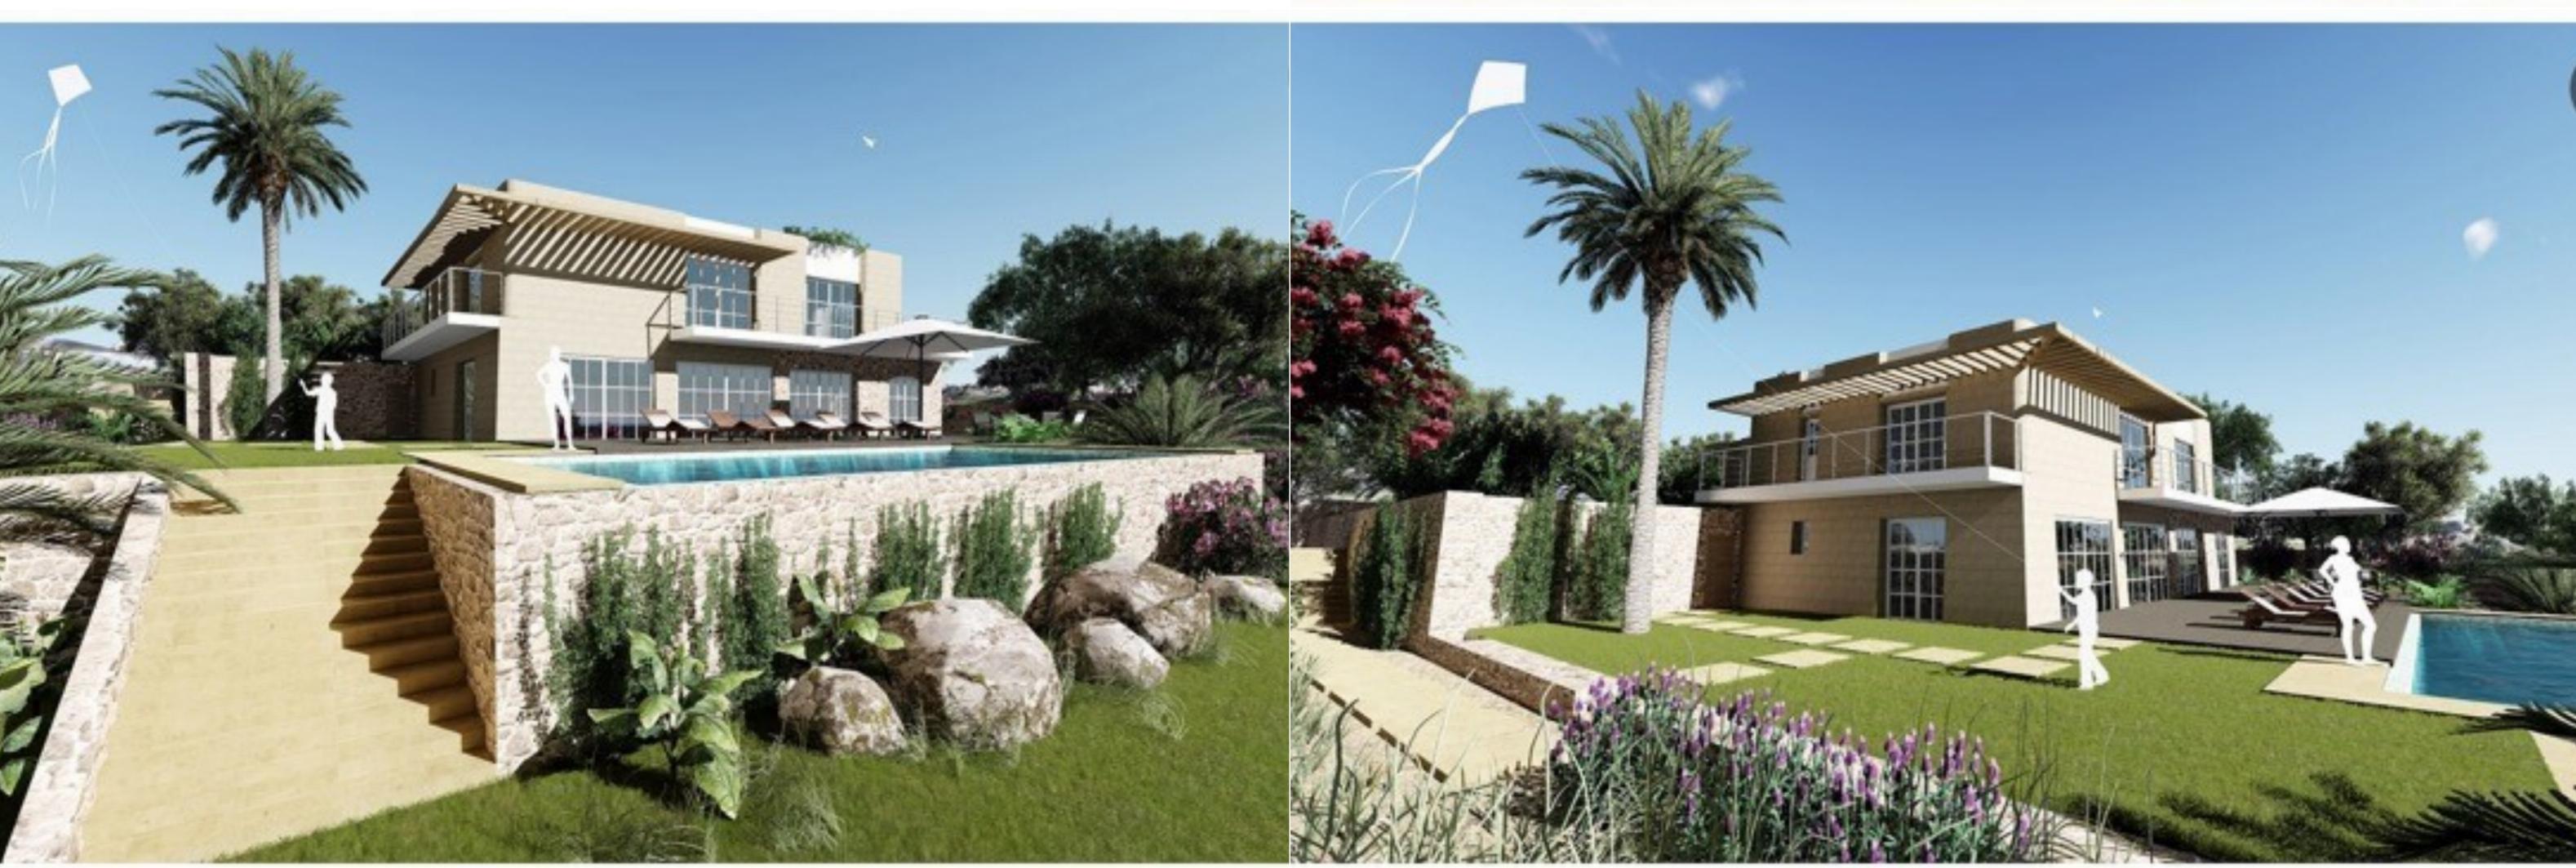

A magnificent fully detached VILLA set on approximately 4,000 sqm of land situated on high grounds and enjoying unobstructed valley views. This stunning villa is being offered as is with permits in hand. Layout consists of an entrance hall, cloakroom, large living/kitchen/dining leading onto a splendid outside area with swimming pool and an entertainment area enjoying valley views, guest toilet/shower, internal courtyard, 4 bedrooms (all with en-suite and walk-in wardrobes), study, laundry room, 2 car garage and surrounding gardens.