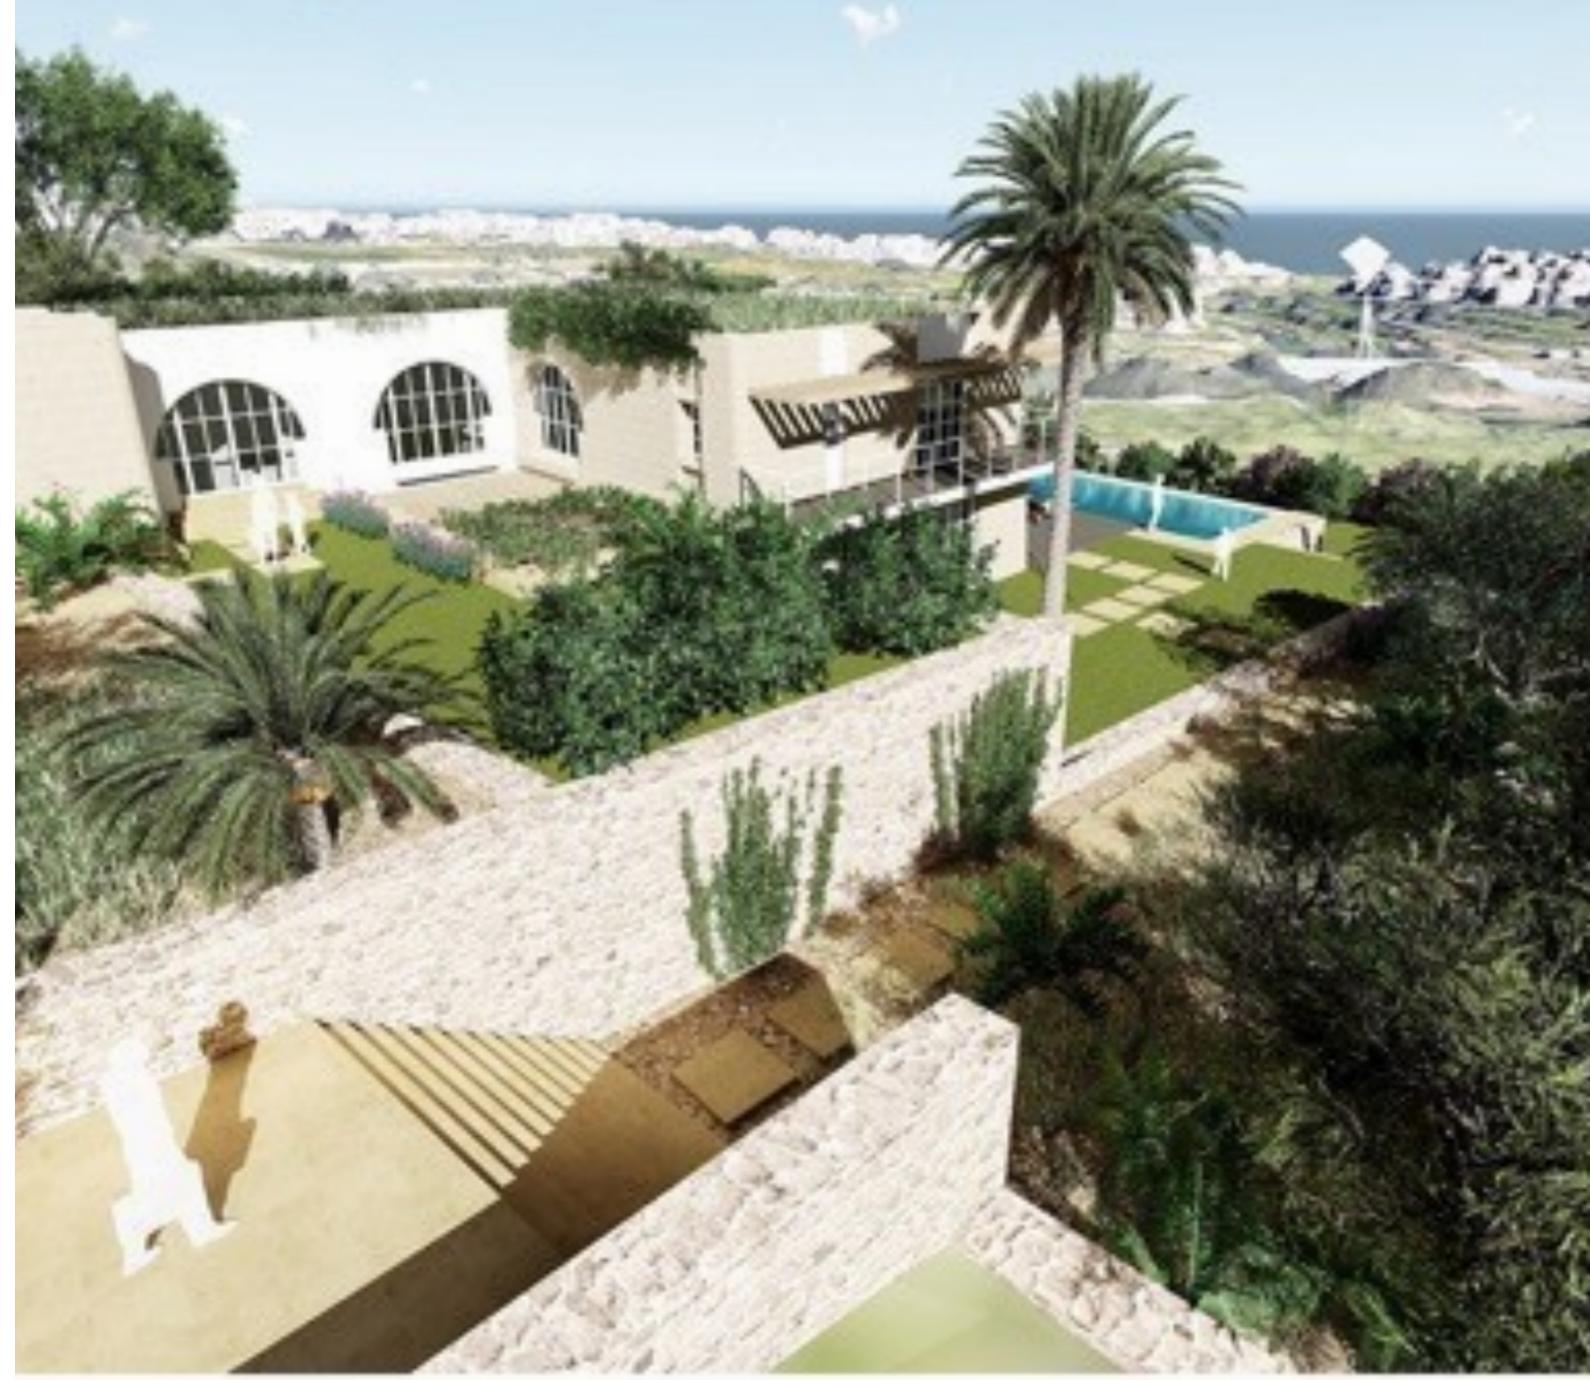

A magnificent fully detached VILLA set on approximately 4,000 sqm of land situated on high grounds and enjoying unobstructed valley views. This stunning villa is being offered as is with permits in hand. Layout consists of an entrance hall, cloakroom, large living/kitchen/dining leading onto a splendid outside area with swimming pool and an entertainment area enjoying valley views, guest toilet/shower, internal courtyard, 4 bedrooms (all with en-suite and walk-in wardrobes), study, laundry room, 2 car garage and surrounding gardens.