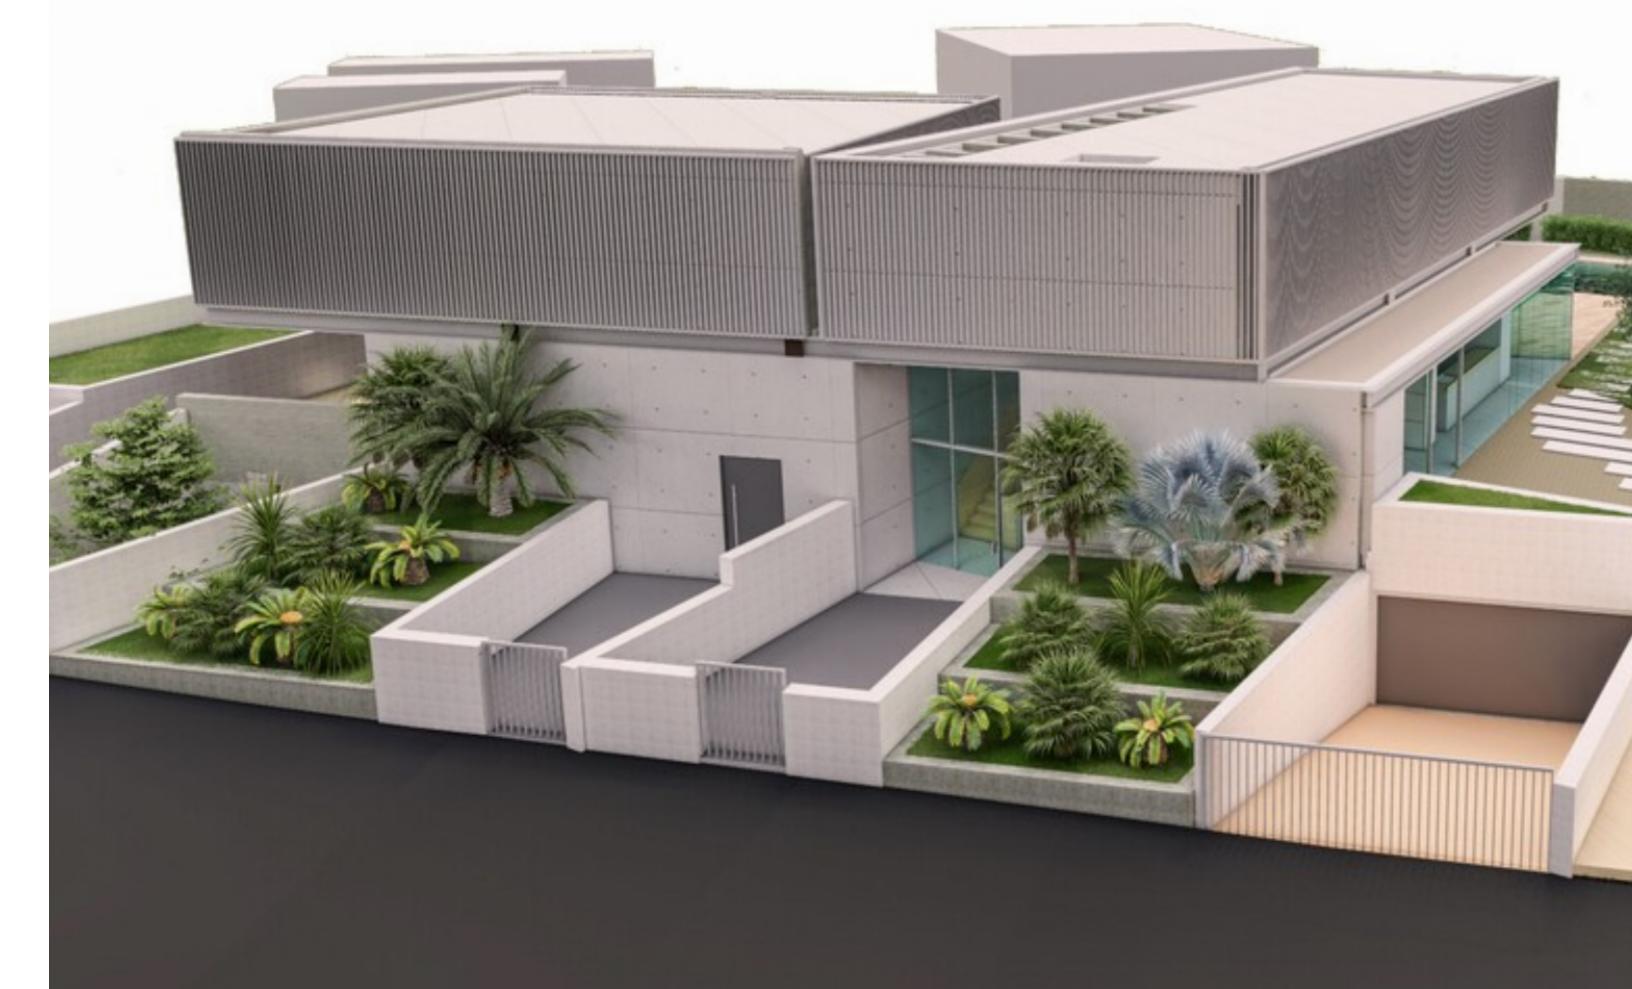

## IBRAGG, SHELL FORM SEMI-DETACHED VILLA

REF NO:

005828

€ 2,900,000

3 Bedrooms

3 Bathrooms

🖨 1 Garage

7 Area (sq mtrs): 600.00

A fantastic opportunity to acquire a designer villa to be being constructed in a most prestigious residential area and set on a plot of 600 sqm approx. capturing lovely views. Accommodation layout at ground floor incorporates an impressive open-plan kitchen/living/dining leading onto a very spacious outdoor deck and pool area enjoying beautiful landscaped gardens, whilst, sleeping quarters are set at first floor level and include a large main bedroom suite with walk-in wardrobe and en-suite bathroom, together with two other double-bedrooms each with own shower en-suite and surrounded by spacious terraces. At basement level, a three car garage, a spacious one bedroom independent flat let, together, with separate house-keeper sleeping quarters, further complement this property. Being offered in advanced shell form. Kindly contact us for further information and site visit.