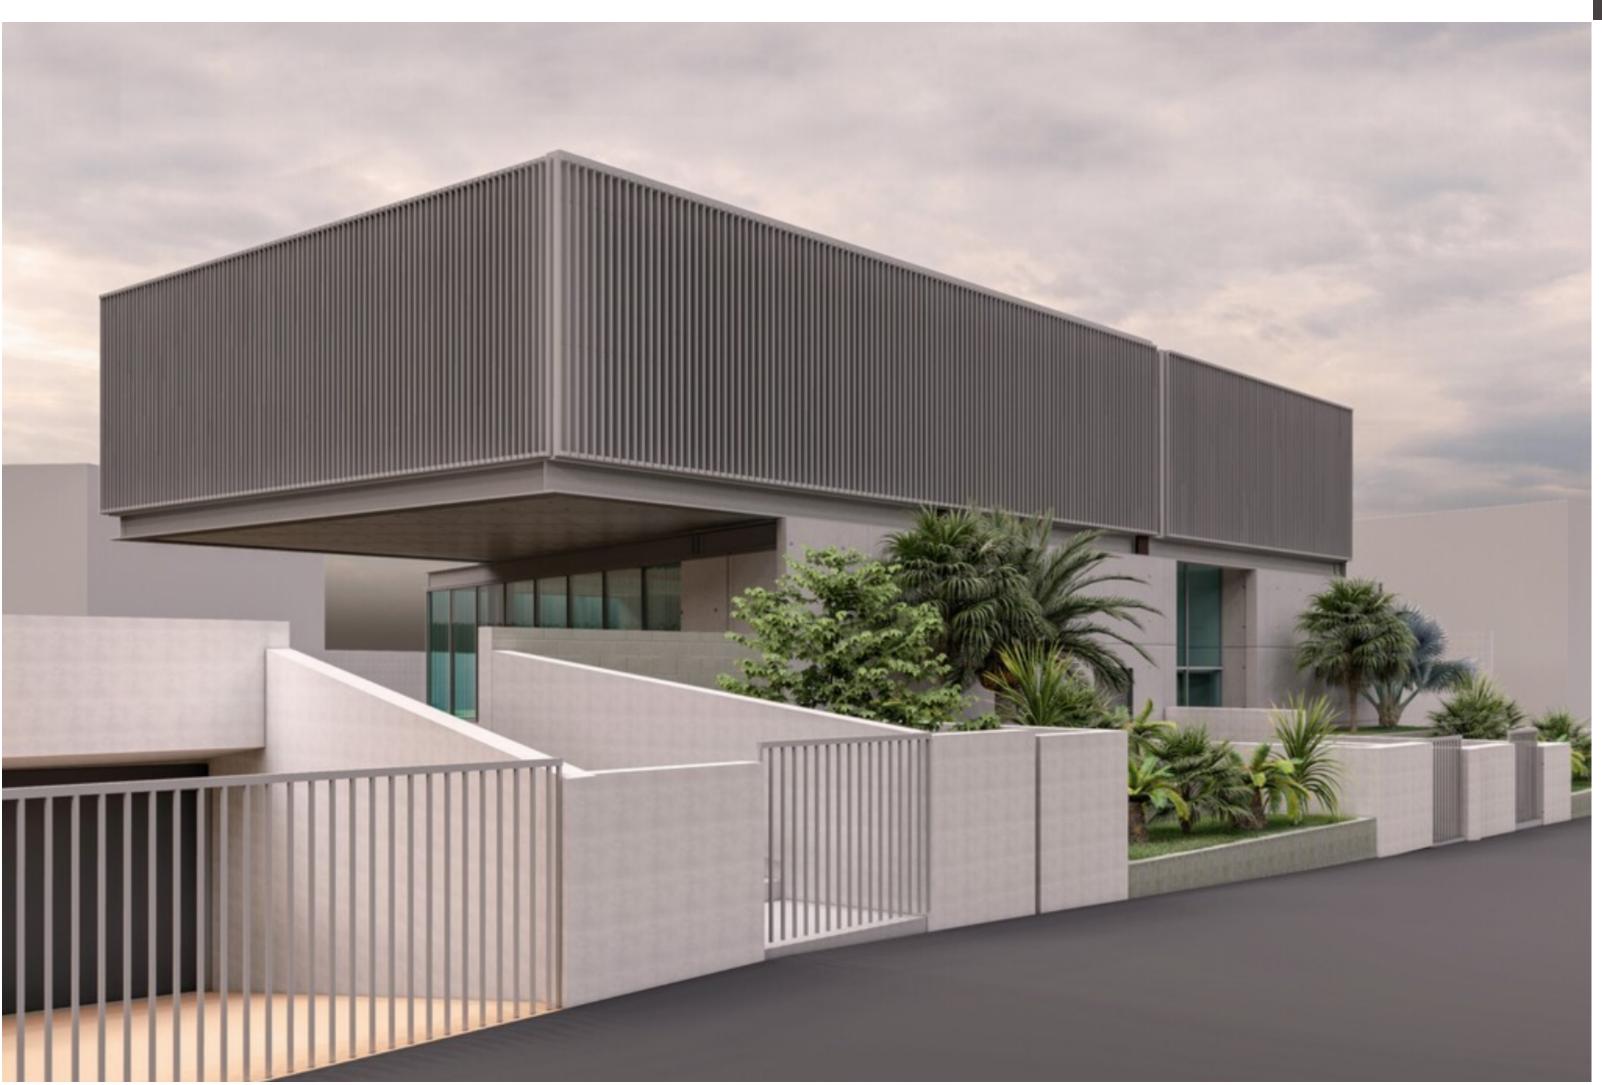

## IBRAGG, SHELL FORM SEMI-DETACHED VILLA

REF NO:

005828

€ 2,900,000

3 Bedrooms

3 Bathrooms

🖨 1 Garage

7 Area (sq mtrs): 600.00

A fantastic opportunity to acquire a designer villa to be being constructed in a most prestigious residential area and set on a plot of 600 sqm approx. capturing lovely views. Accommodation layout at ground floor incorporates an impressive open-plan kitchen/living/dining leading onto a very spacious outdoor deck and pool area enjoying beautiful landscaped gardens, whilst, sleeping quarters are set at first floor level and include a large main bedroom suite with walk-in wardrobe and en-suite bathroom, together with two other double-bedrooms each with own shower en-suite and surrounded by spacious terraces. At basement level, a three car garage, a spacious one bedroom independent flat let, together, with separate house-keeper sleeping quarters, further complement this property. Being offered in advanced shell form. Kindly contact us for further information and site visit.