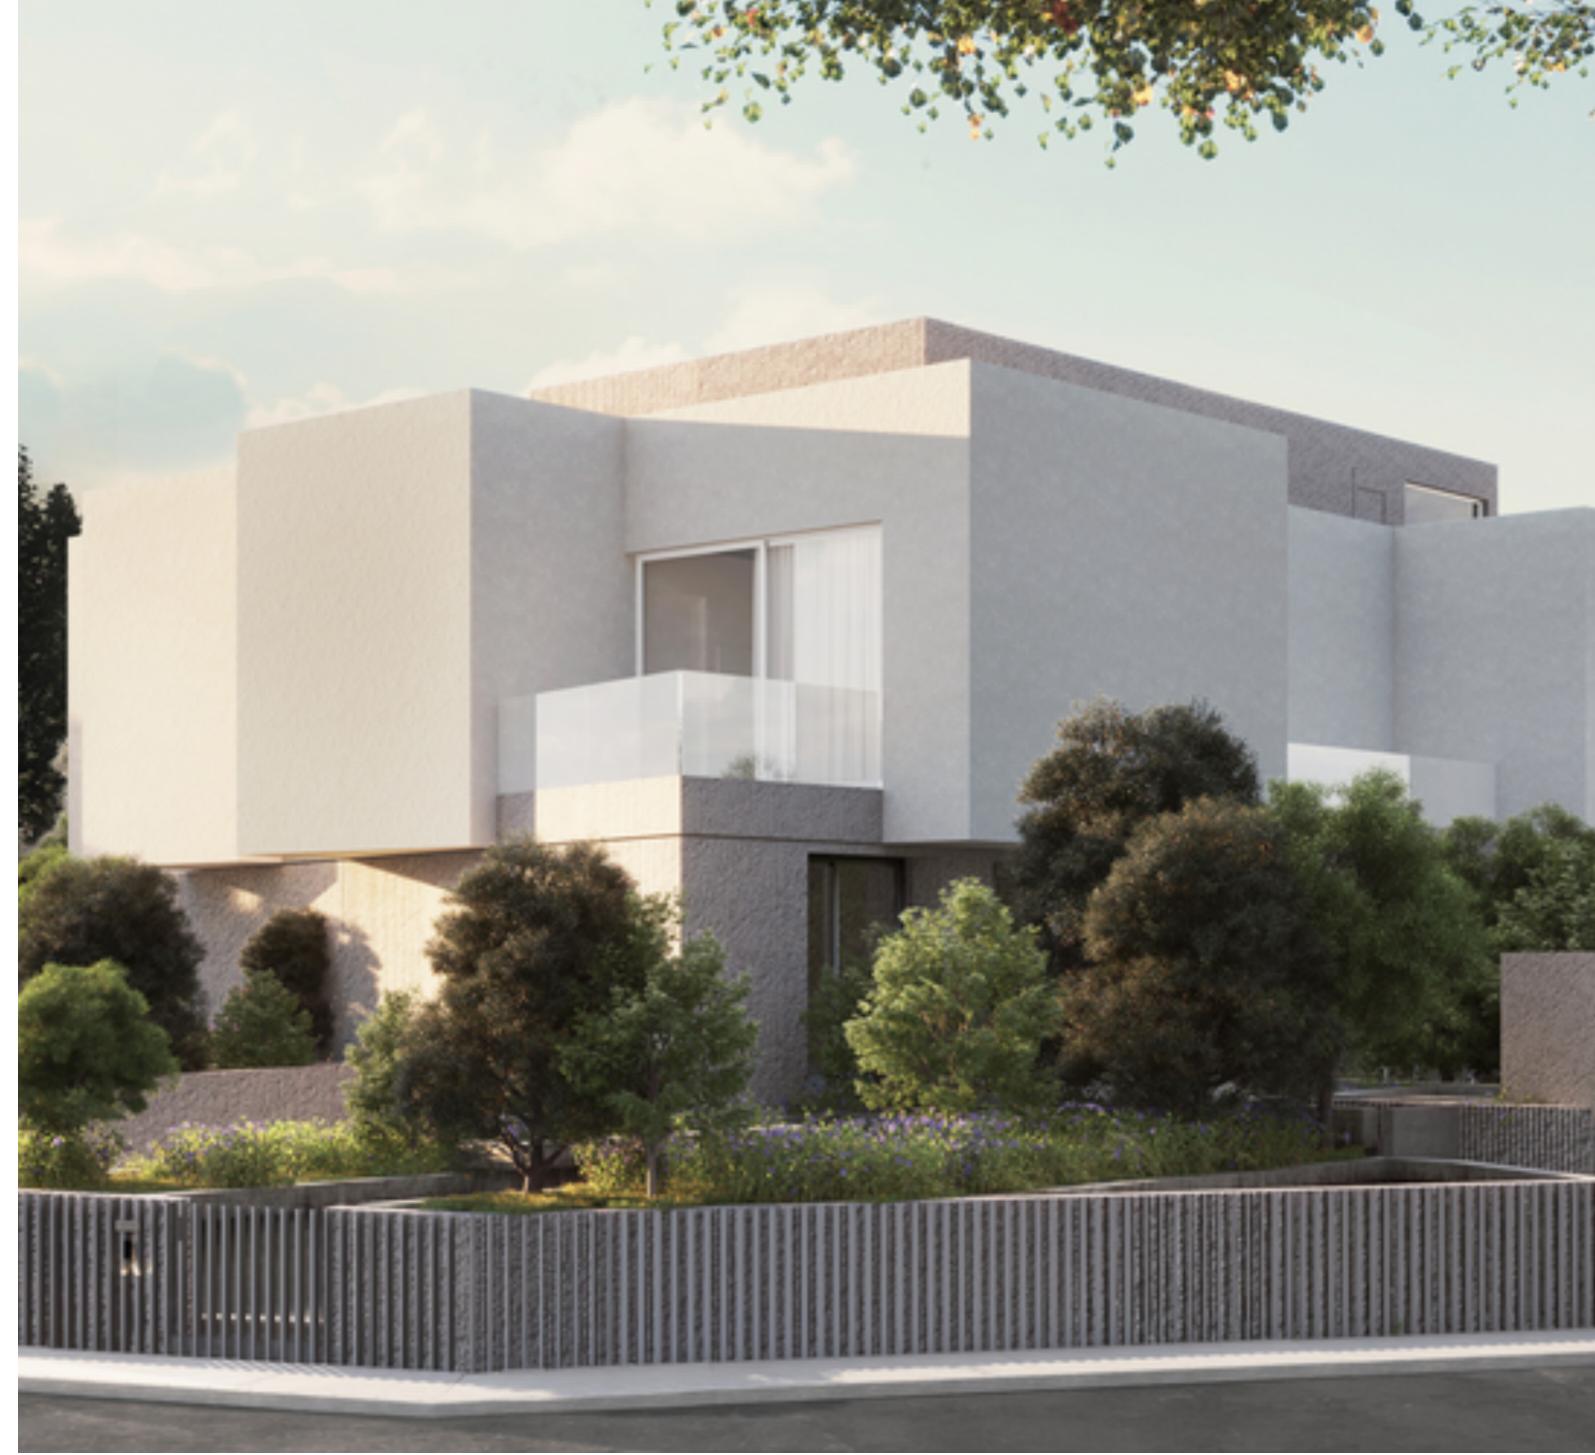

This semi-detached villa with pool being offered in shell form set on a plot measuring 530sqm situated in the most sought after residential area. This property comprises 4 levels enjoying a large semi basement with flat let, gym area, cinema room, large games room and a 3 to 4 car lock up garage all enjoying light and ventilation through sunk-in gardens and shafts including a 6 passenger lift to all levels. The ground floor level consists of a 2 car carport and front garden leading to the main entrance of this home leading to a spacious entrance hall, huge formal living room a separate large dining area and a combined kitchen with island and secondary sitting room leading to the outdoors and pool deck area, cloakroom, large guest bathroom. The first floor level comprises 3 spacious double bedrooms (all with walk-in wardrobes and en suite facilities), each of them having terraces overlooking the surrounding gardens and pool deck area. The roof level and top most floor has also been designed to use the maximum space for leisure and outdoor entertaining enjoying distant country and sea views with preparation for a kitchenette area, living room and outdoor BBQ space.