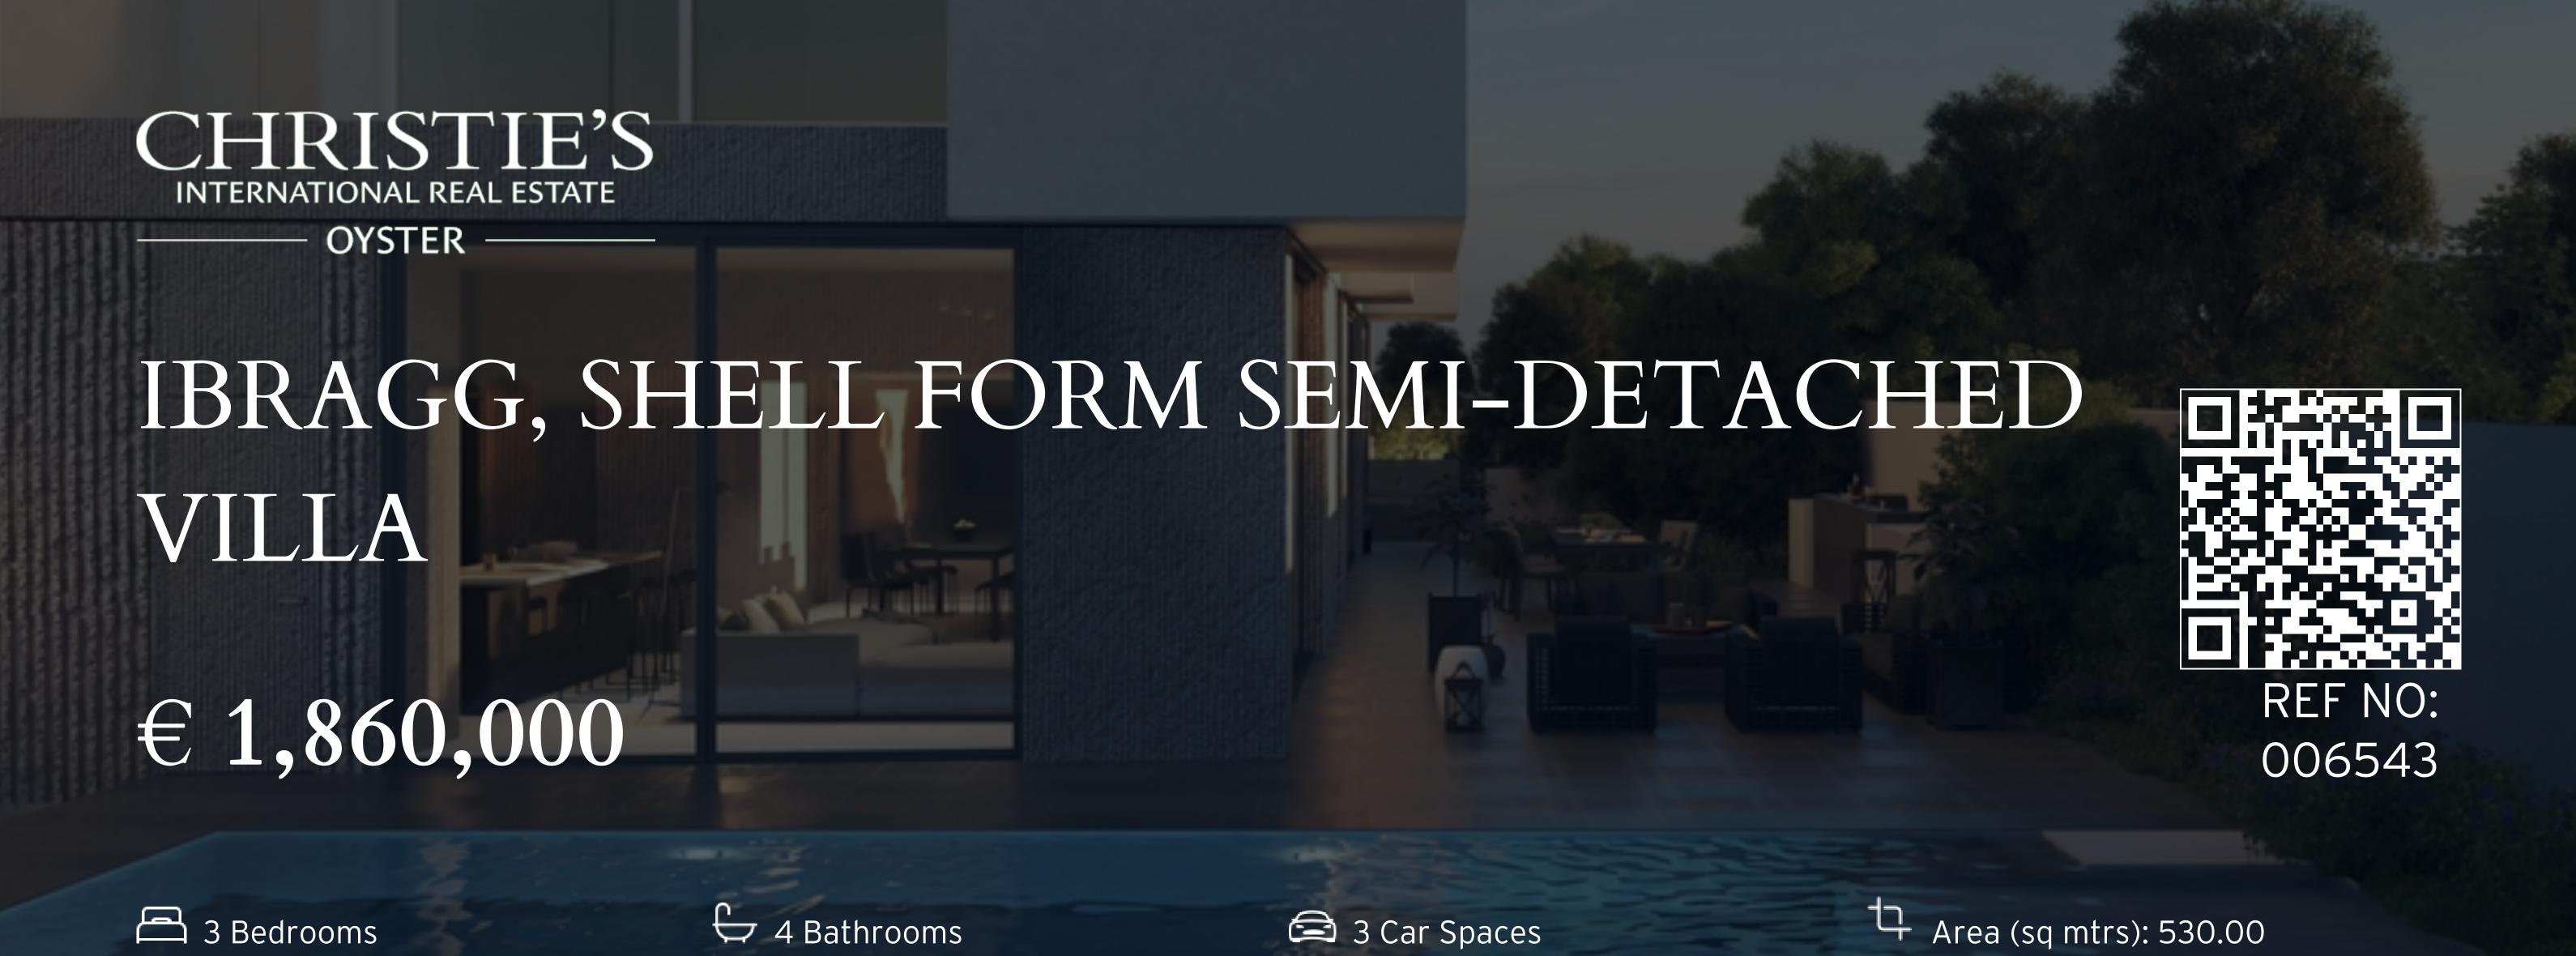

This semi-detached villa with pool being offered in shell form set on a plot measuring 530sqm situated in the most sought after residential area. This property comprises 4 levels enjoying a large semi basement with flat let, gym area, cinema room, large games room and a 3 to 4 car lock up garage all enjoying light and ventilation through sunk-in gardens and shafts including a 6 passenger lift to all levels. The ground floor level consists of a 2 car carport and front garden leading to the main entrance of this home leading to a spacious entrance hall, huge formal living room a separate large dining area and a combined kitchen with island and secondary sitting room leading to the outdoors and pool deck area, cloakroom, large guest bathroom. The first floor level comprises 3 spacious double bedrooms (all with walk-in wardrobes and en suite facilities), each of them having terraces overlooking the surrounding gardens and pool deck area. The roof level and top most floor has also been designed to use the maximum space for leisure and outdoor entertaining enjoying distant country and sea views with preparation for a kitchenette area, living room and outdoor BBQ space.