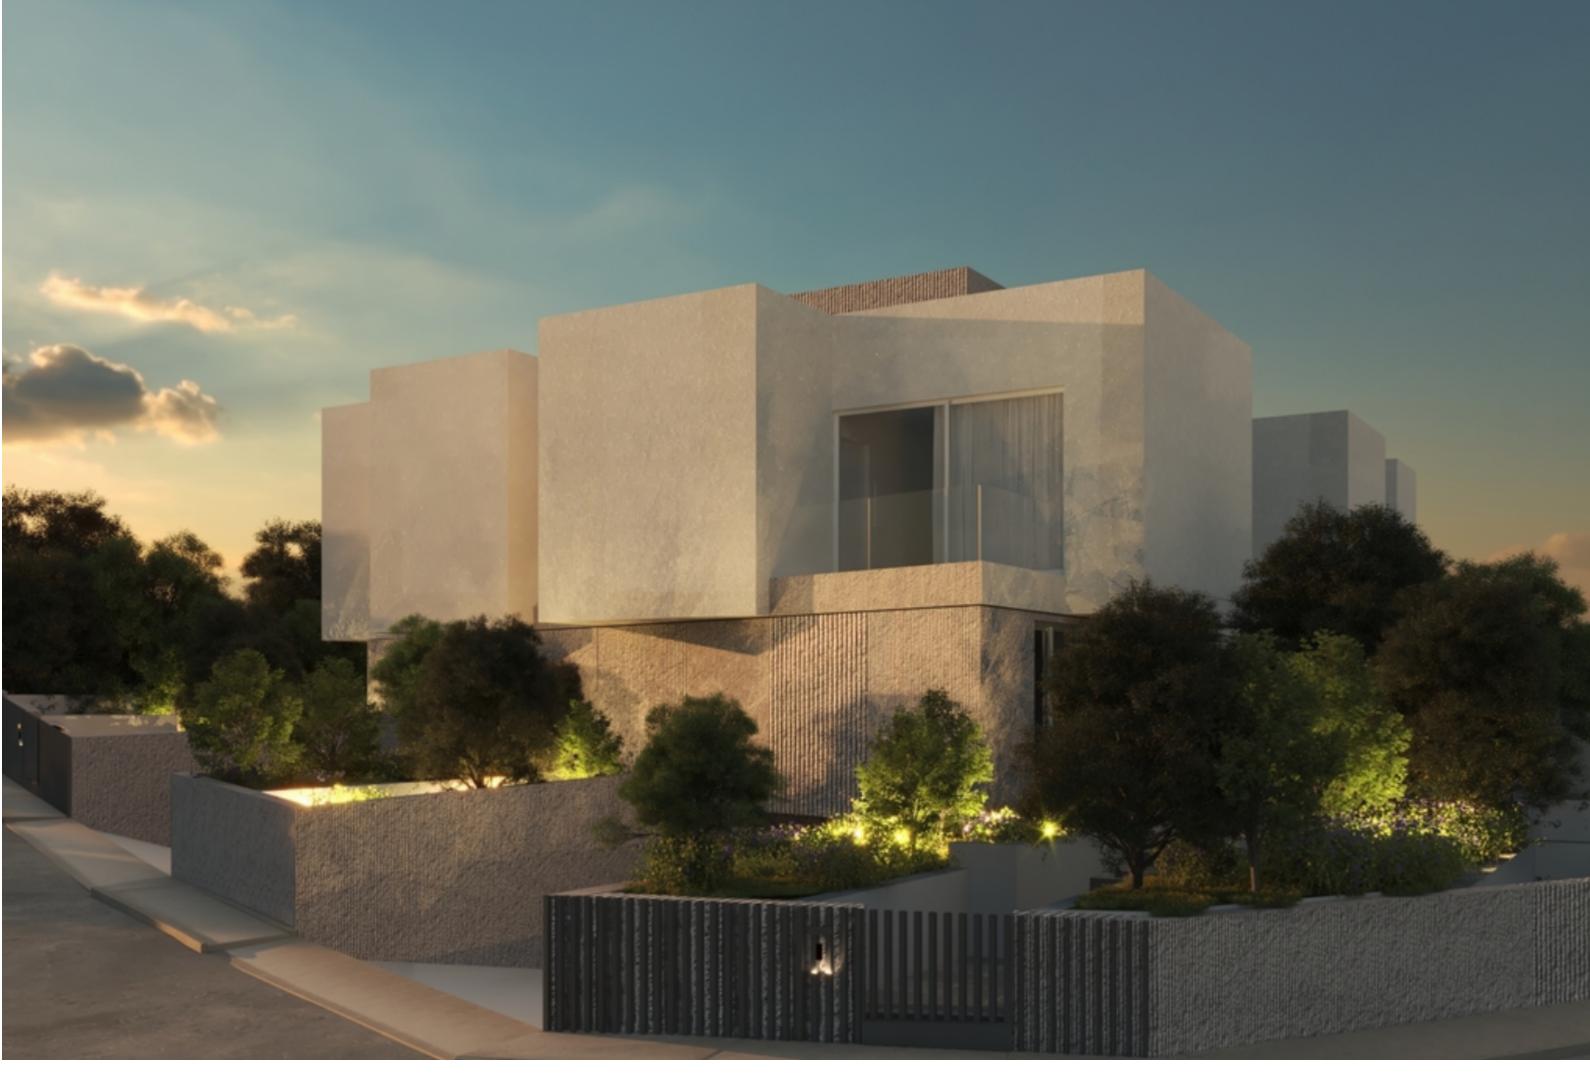

This semi-detached villa with pool being offered in shell form set on a plot measuring 530sqm situated in the most sought after residential area. This property comprises 4 levels enjoying a large semi basement with flat let, gym area, cinema room, large games room and a 3 to 4 car lock up garage all enjoying light and ventilation through sunk-in gardens and shafts including a 6 passenger lift to all levels. The ground floor level consists of a 2 car carport and front garden leading to the main entrance of this home leading to a spacious entrance hall, huge formal living room a separate large dining area and a combined kitchen with island and secondary sitting room leading to the outdoors and pool deck area, cloakroom, large guest bathroom. The first floor level comprises 3 spacious double bedrooms (all with walk-in wardrobes and en suite facilities), each of them having terraces overlooking the surrounding gardens and pool deck area. The roof level and top most floor has also been designed to use the maximum space for leisure and outdoor entertaining enjoying distant country and sea views with preparation for a kitchenette area, living room and outdoor BBQ space.