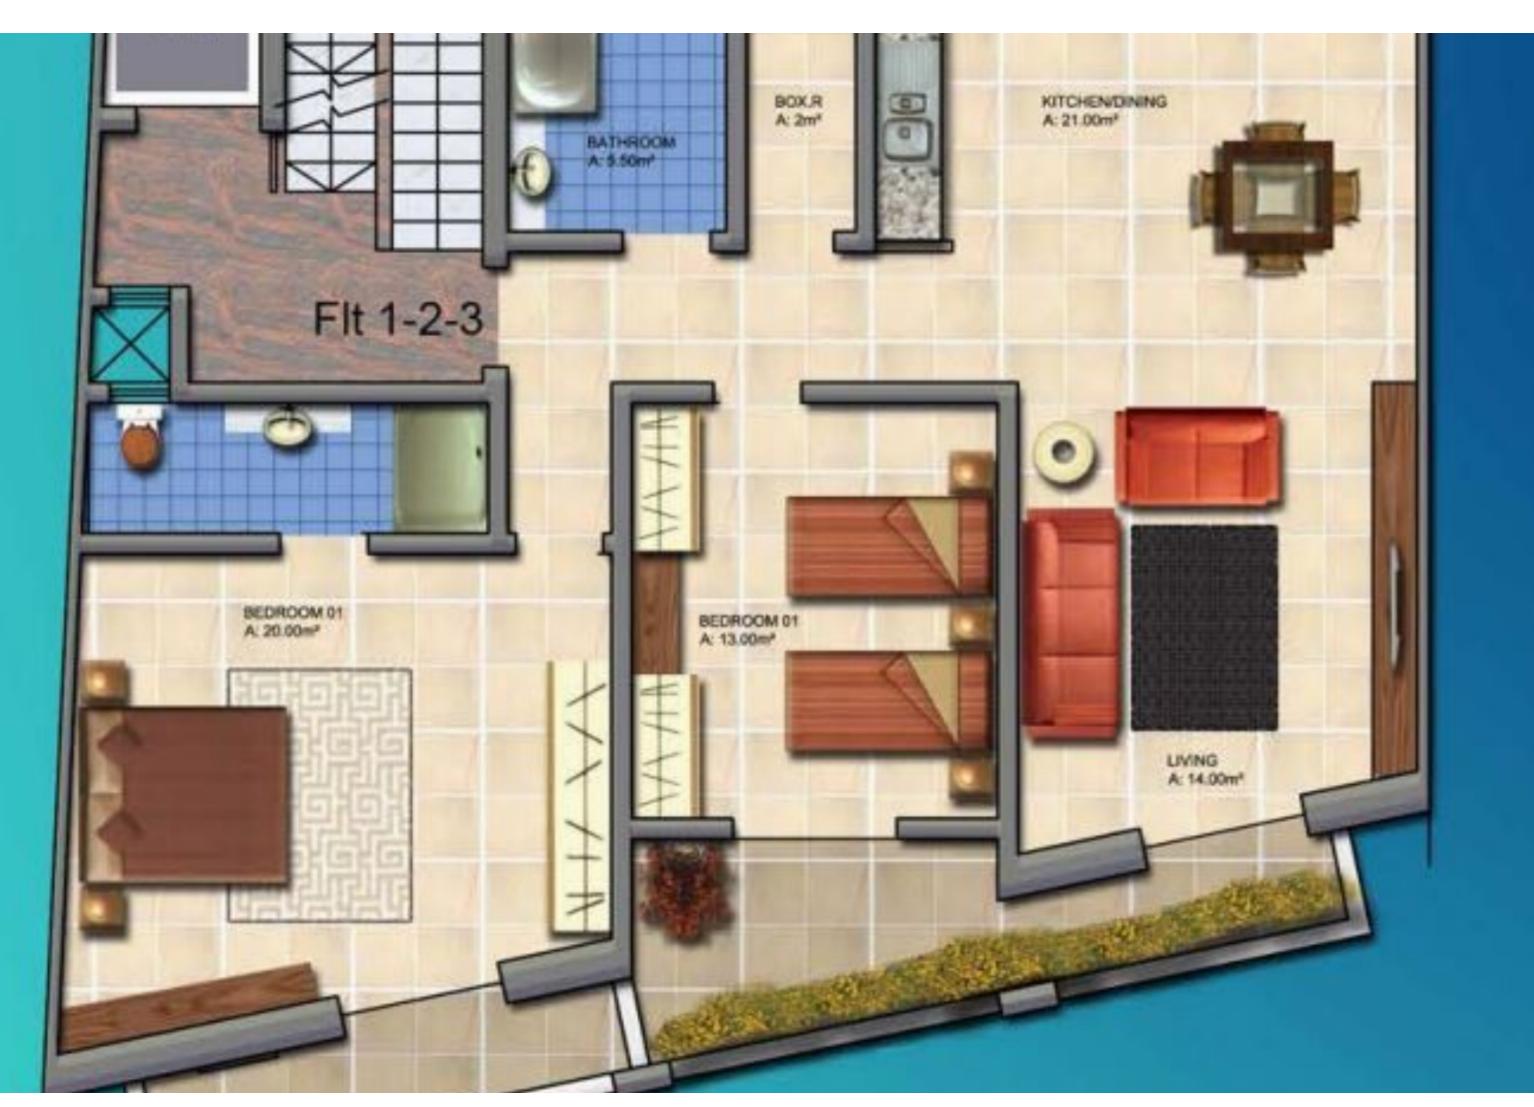

This 2 bedroom apartment located in a central location close to all daily amenities. Layout comprises an open plan living/kitchen/dining leading onto a front balcony, 2 bedrooms (main with en-suite) and a main bathroom. Property is being sold finished including internal doors and bathrooms.