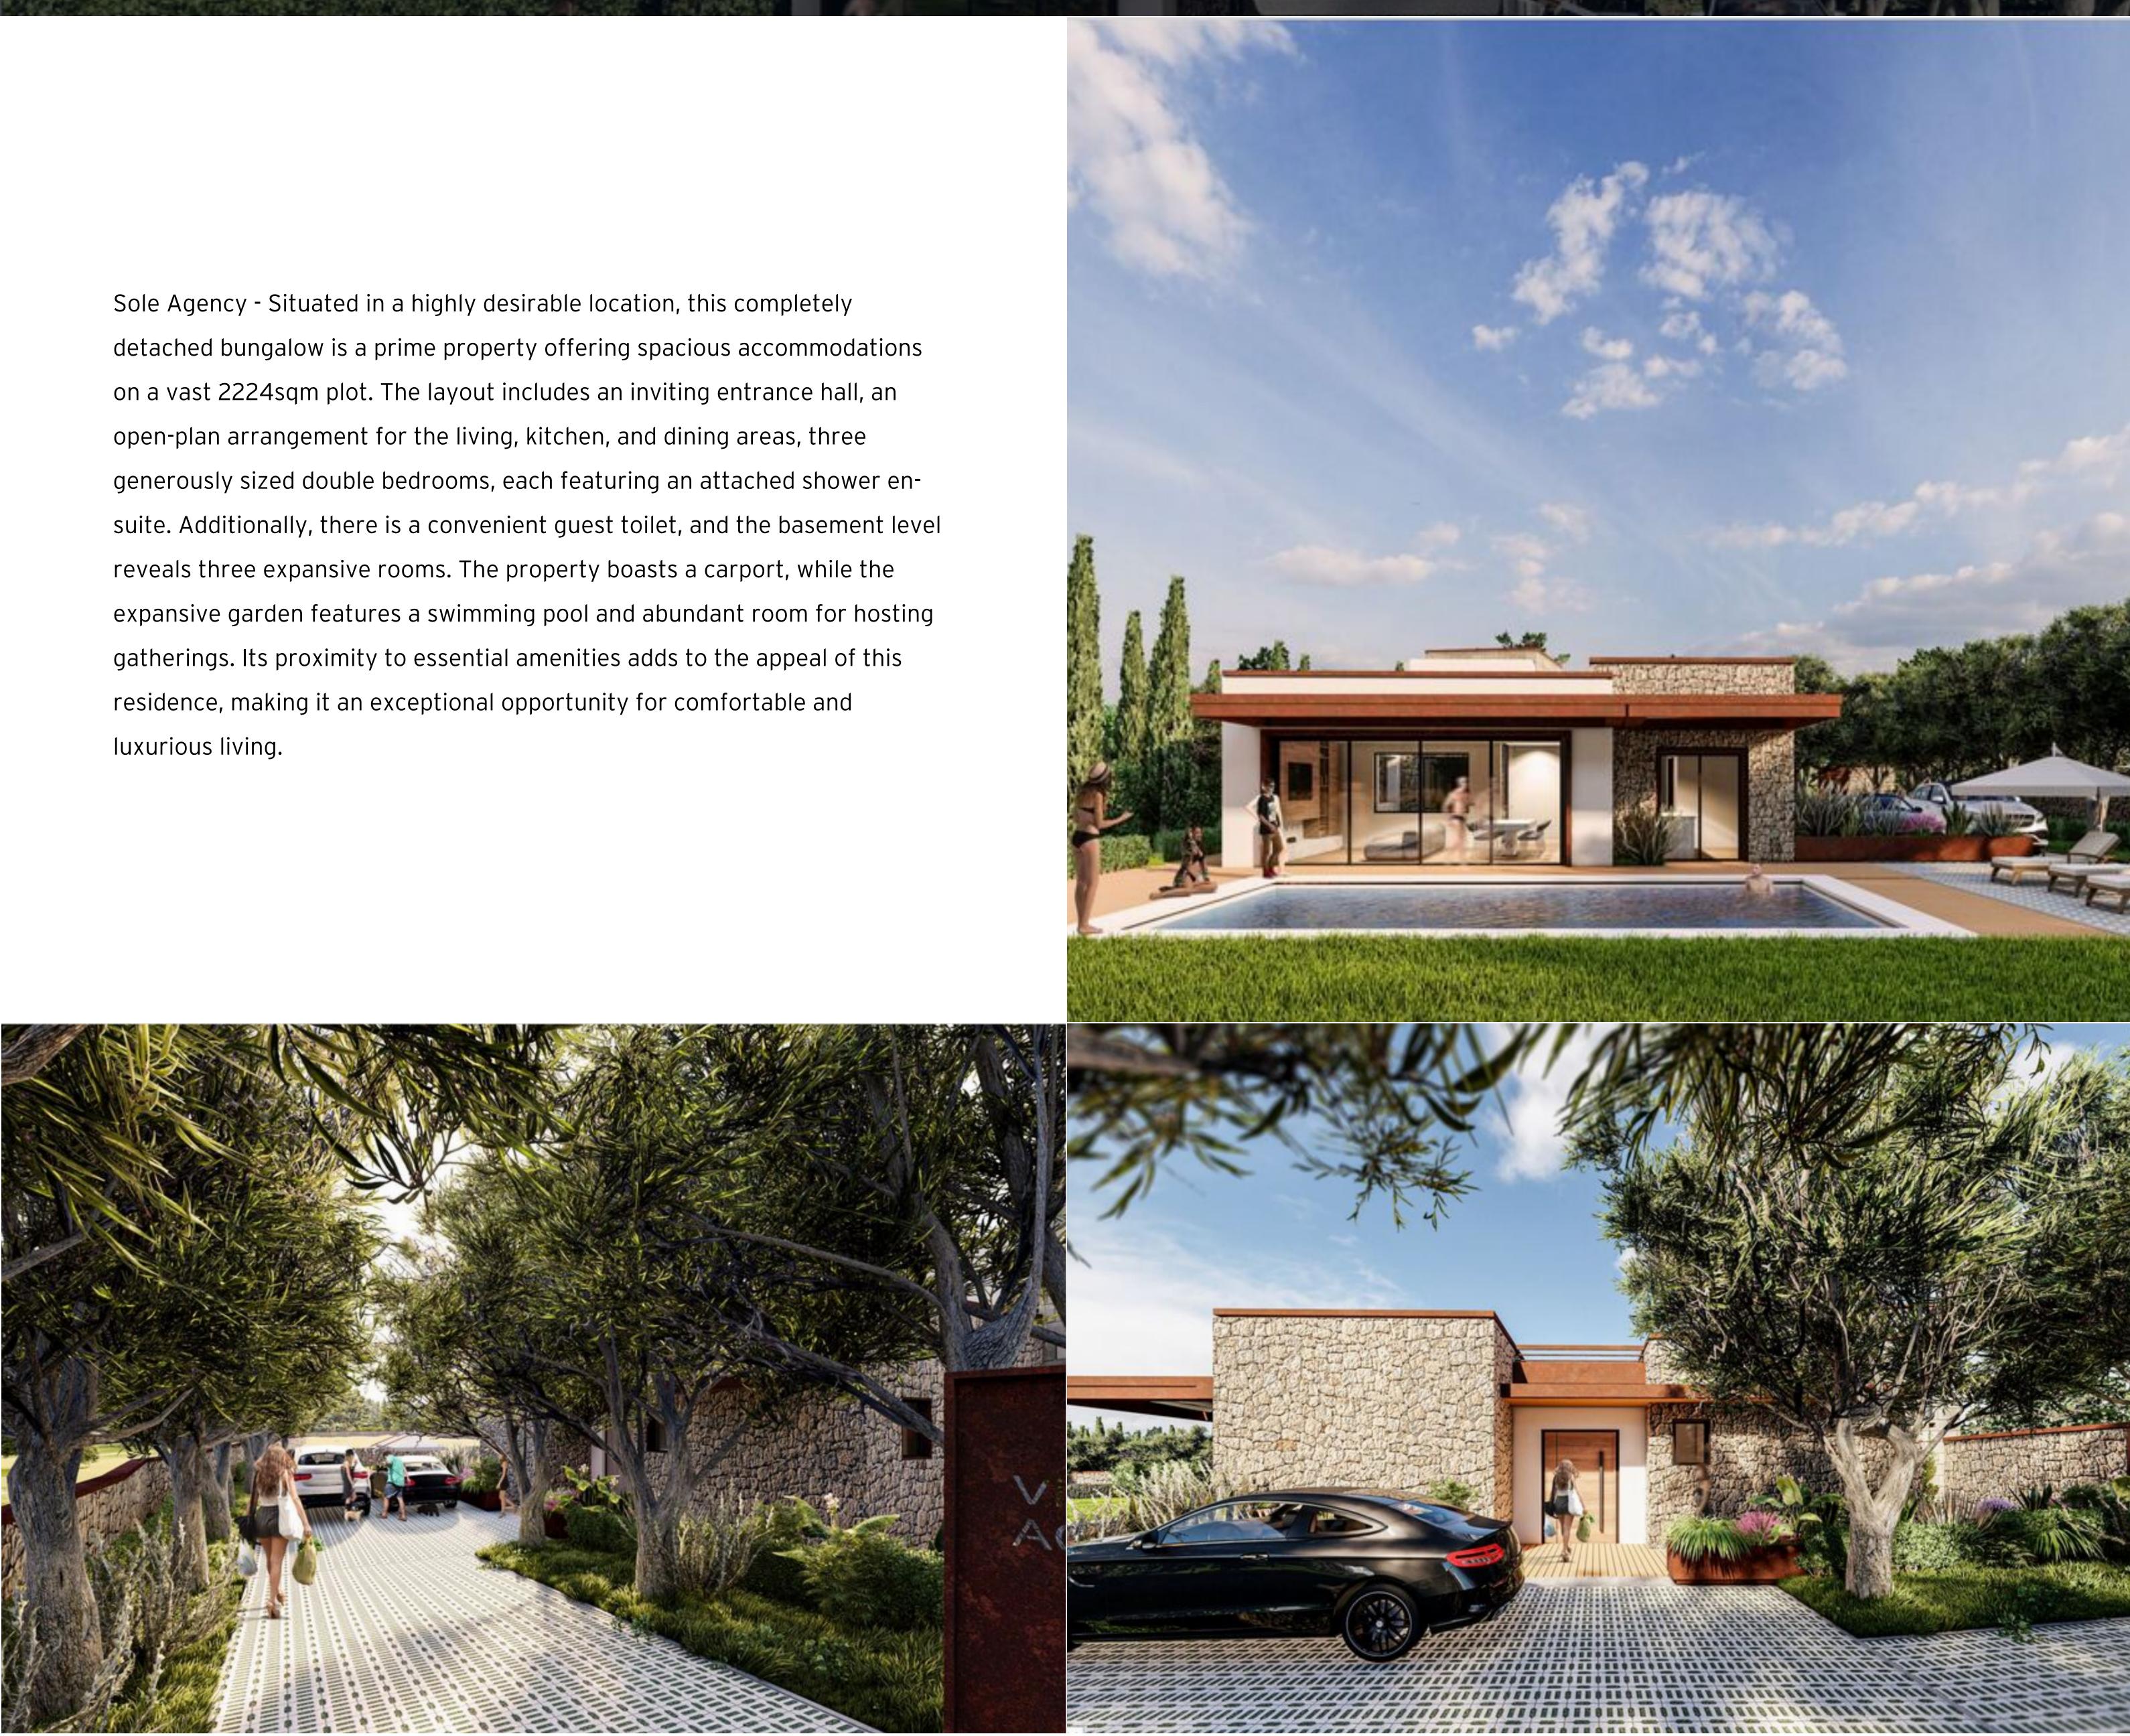

## € 1,700,000

2 Car Spaces

ŢŢ. Area (sq mtrs): 2224.00

detached bungalow is a prime property offering spacious accommodations on a vast 2224sqm plot. The layout includes an inviting entrance hall, an open-plan arrangement for the living, kitchen, and dining areas, three generously sized double bedrooms, each featuring an attached shower ensuite. Additionally, there is a convenient guest toilet, and the basement level reveals three expansive rooms. The property boasts a carport, while the expansive garden features a swimming pool and abundant room for hosting gatherings. Its proximity to essential amenities adds to the appeal of this