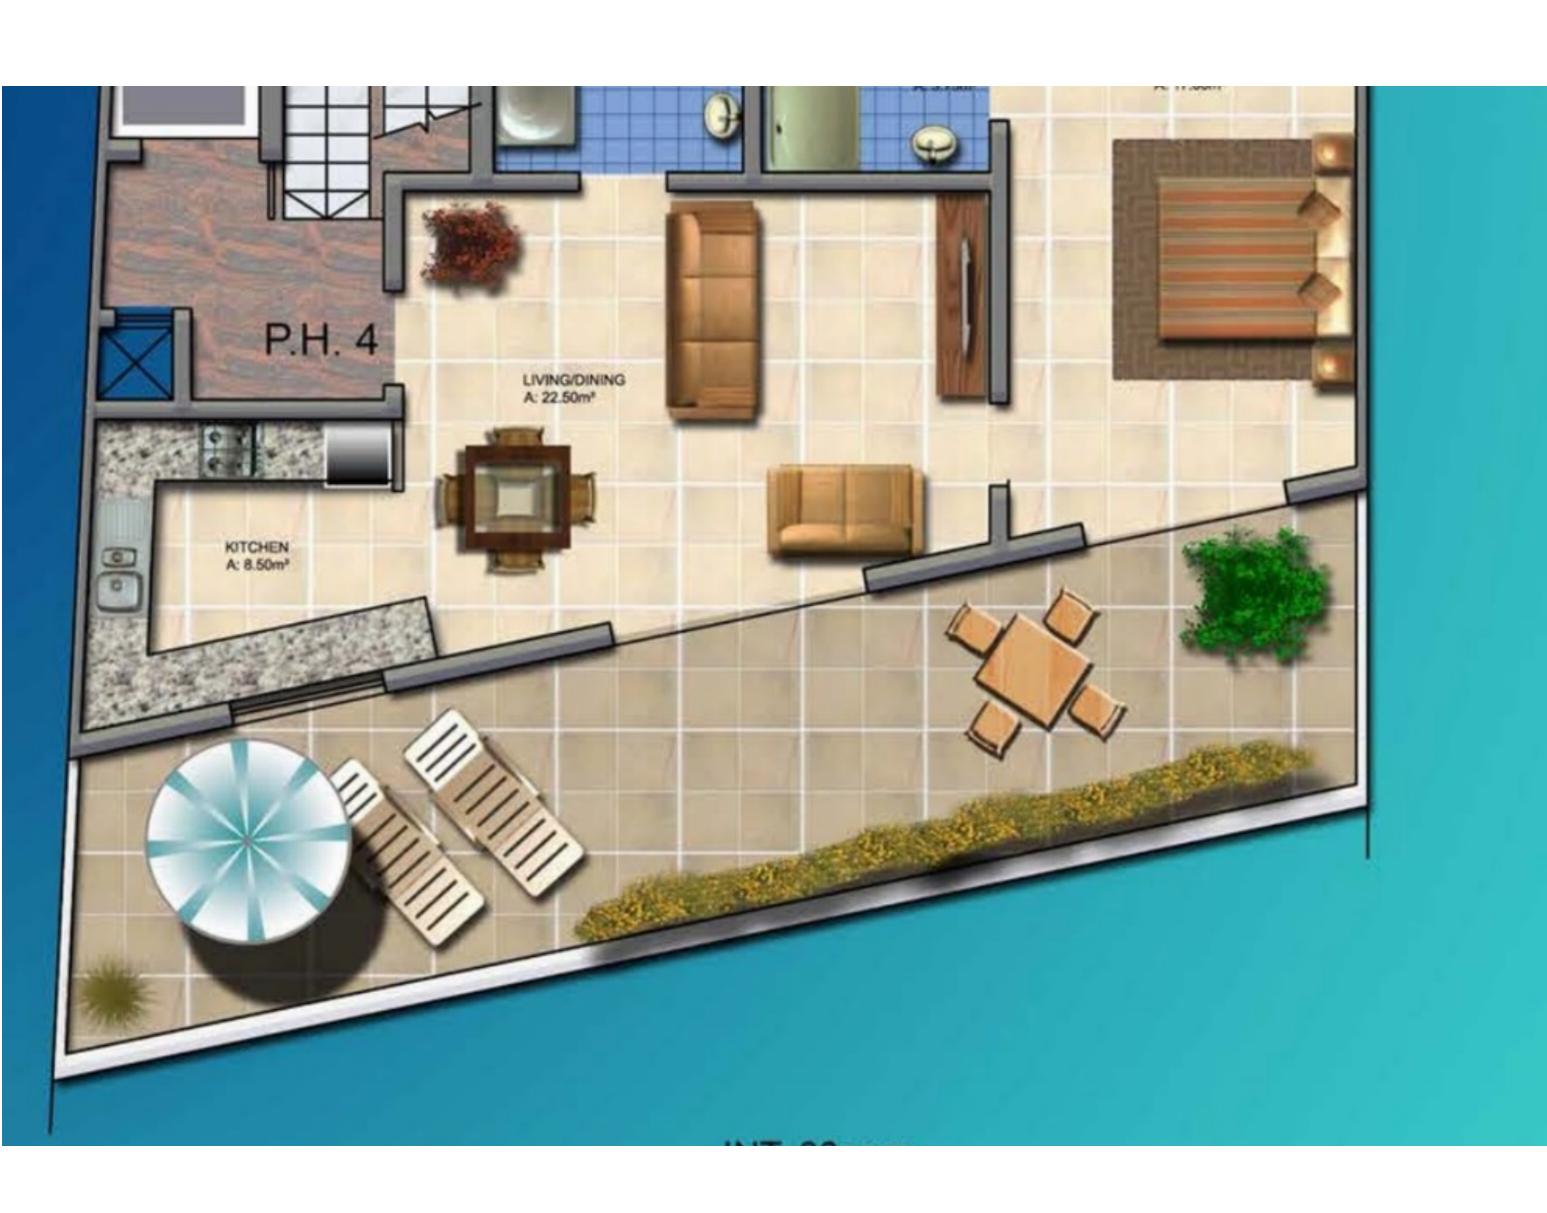

This 1 bedroom penthouse located in a central location close to all daily amenities. Layout comprises an open plan living/kitchen/dining leading onto a large front terrace, 1 bedroom with en-suite shower and a main bathroom. Property is being sold finished including internal doors bathrooms and airspace.