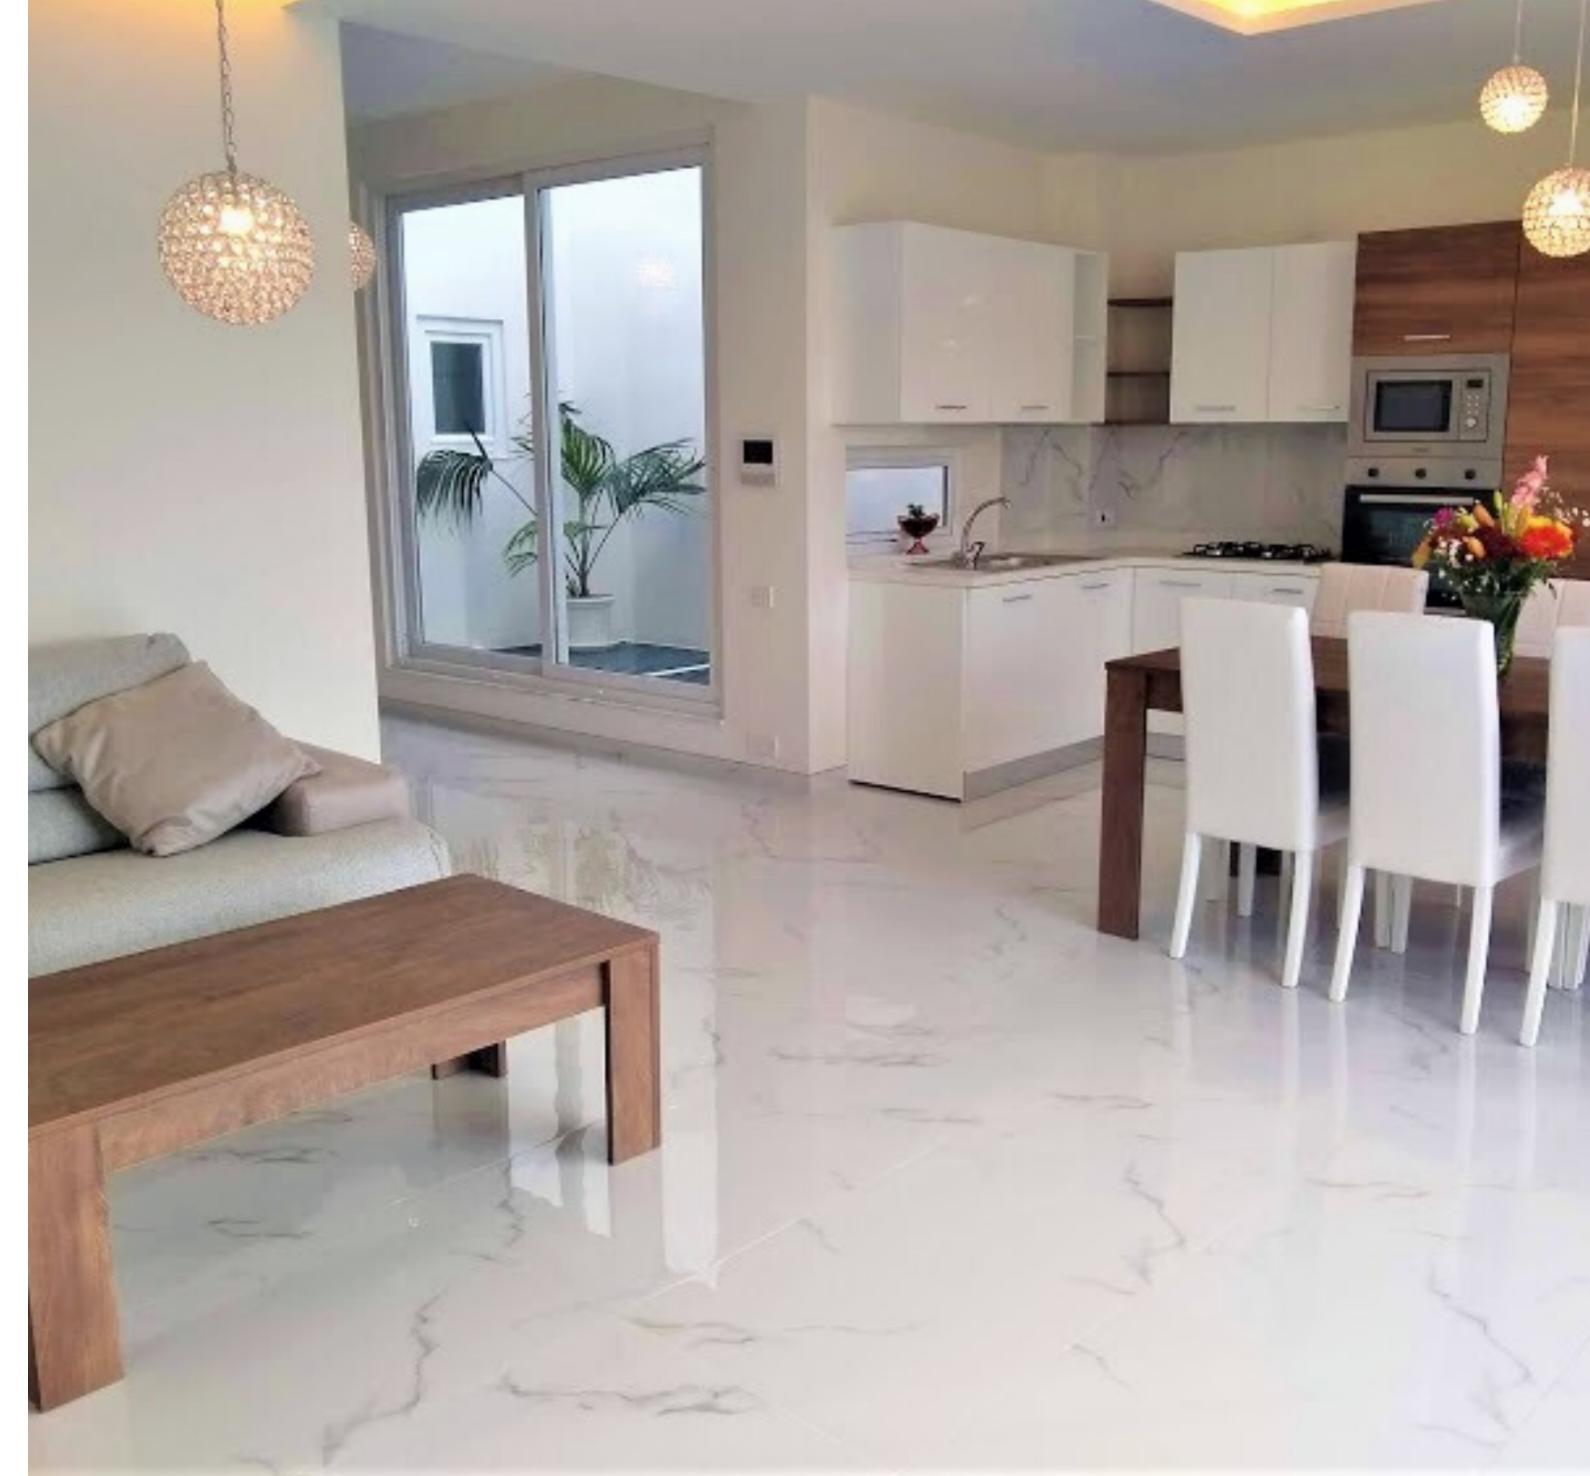

A direct seafront DUPLEX PENTHOUSE in Kalkara Bay enjoying stunning views of the bay, sea and surrounding fortifications. Accommodation layout comprises a welcoming hall, open plan layout kitchen/lounge/dining leading onto a large front terrace ideal for al fresco dining, 2 double bedrooms with en suite facilities and main with walk in wardrobe, guest cloakroom and a 2 back balconies.