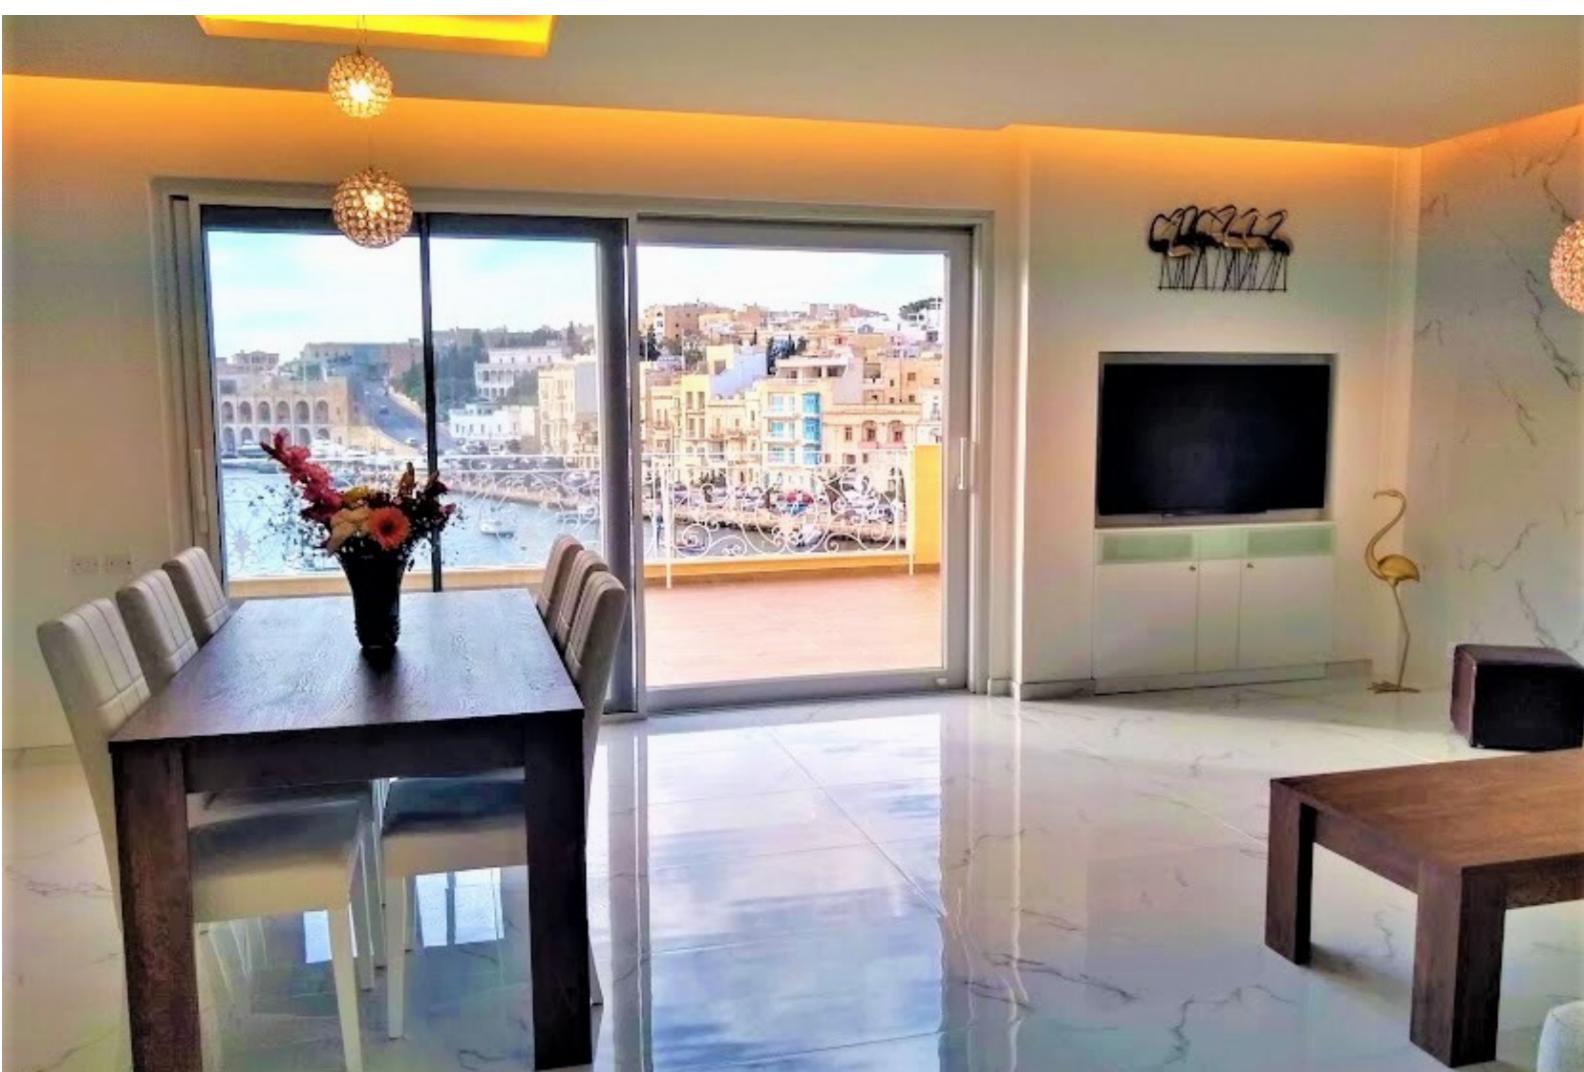

A direct seafront DUPLEX PENTHOUSE in Kalkara Bay enjoying stunning views of the bay, sea and surrounding fortifications. Accommodation layout comprises a welcoming hall, open plan layout kitchen/lounge/dining leading onto a large front terrace ideal for al fresco dining, 2 double bedrooms with en suite facilities and main with walk in wardrobe, guest cloakroom and a 2 back balconies.