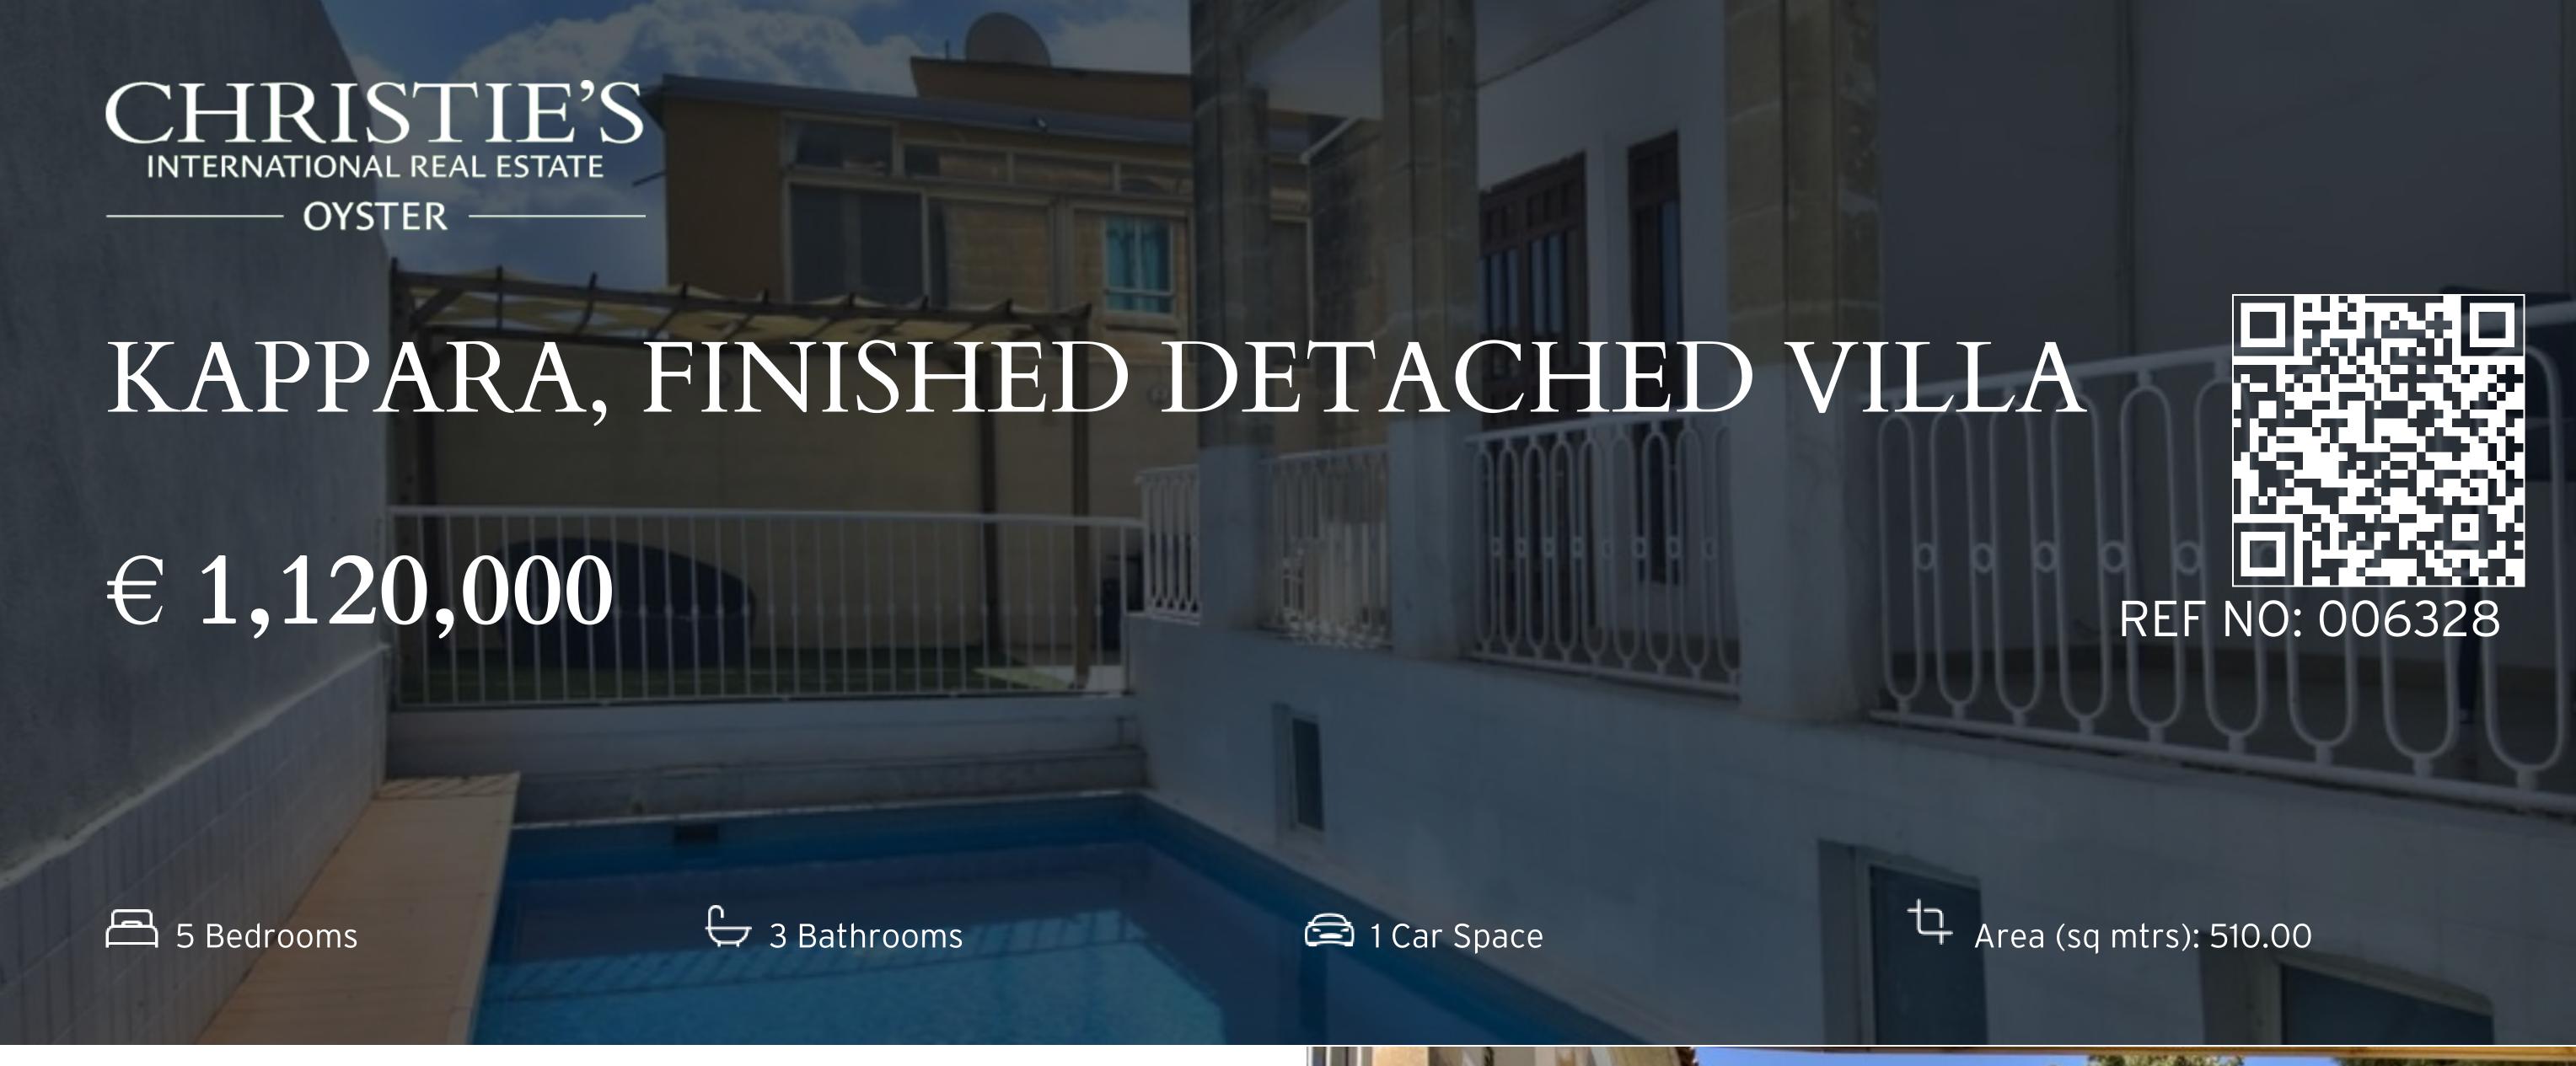

This fully detached villa centrally located in one of the most-sought after residential areas. Set on three levels and measuring approx. of 500sqm this 70's house, which is in need of modernising, has great potential to be converted into a modern comfortable family home. On entering through the patio there is a spacious hallway and a large games room which leads into the 1 car lock up garage. The bright and spacious first floor level comprises an imposing landing, a large open plan living, dining area with wood burning fireplace and a balcony on either side, a separate large kitchen, guest bedroom and a bathroom. On the second floor with a further large and bright landing there are 4 double bedrooms, 2 on each side with 2 main bathrooms and surrounding balconies. The house has a surrounding garden, 3 car driveway and a good sized pool with 2 deck areas.