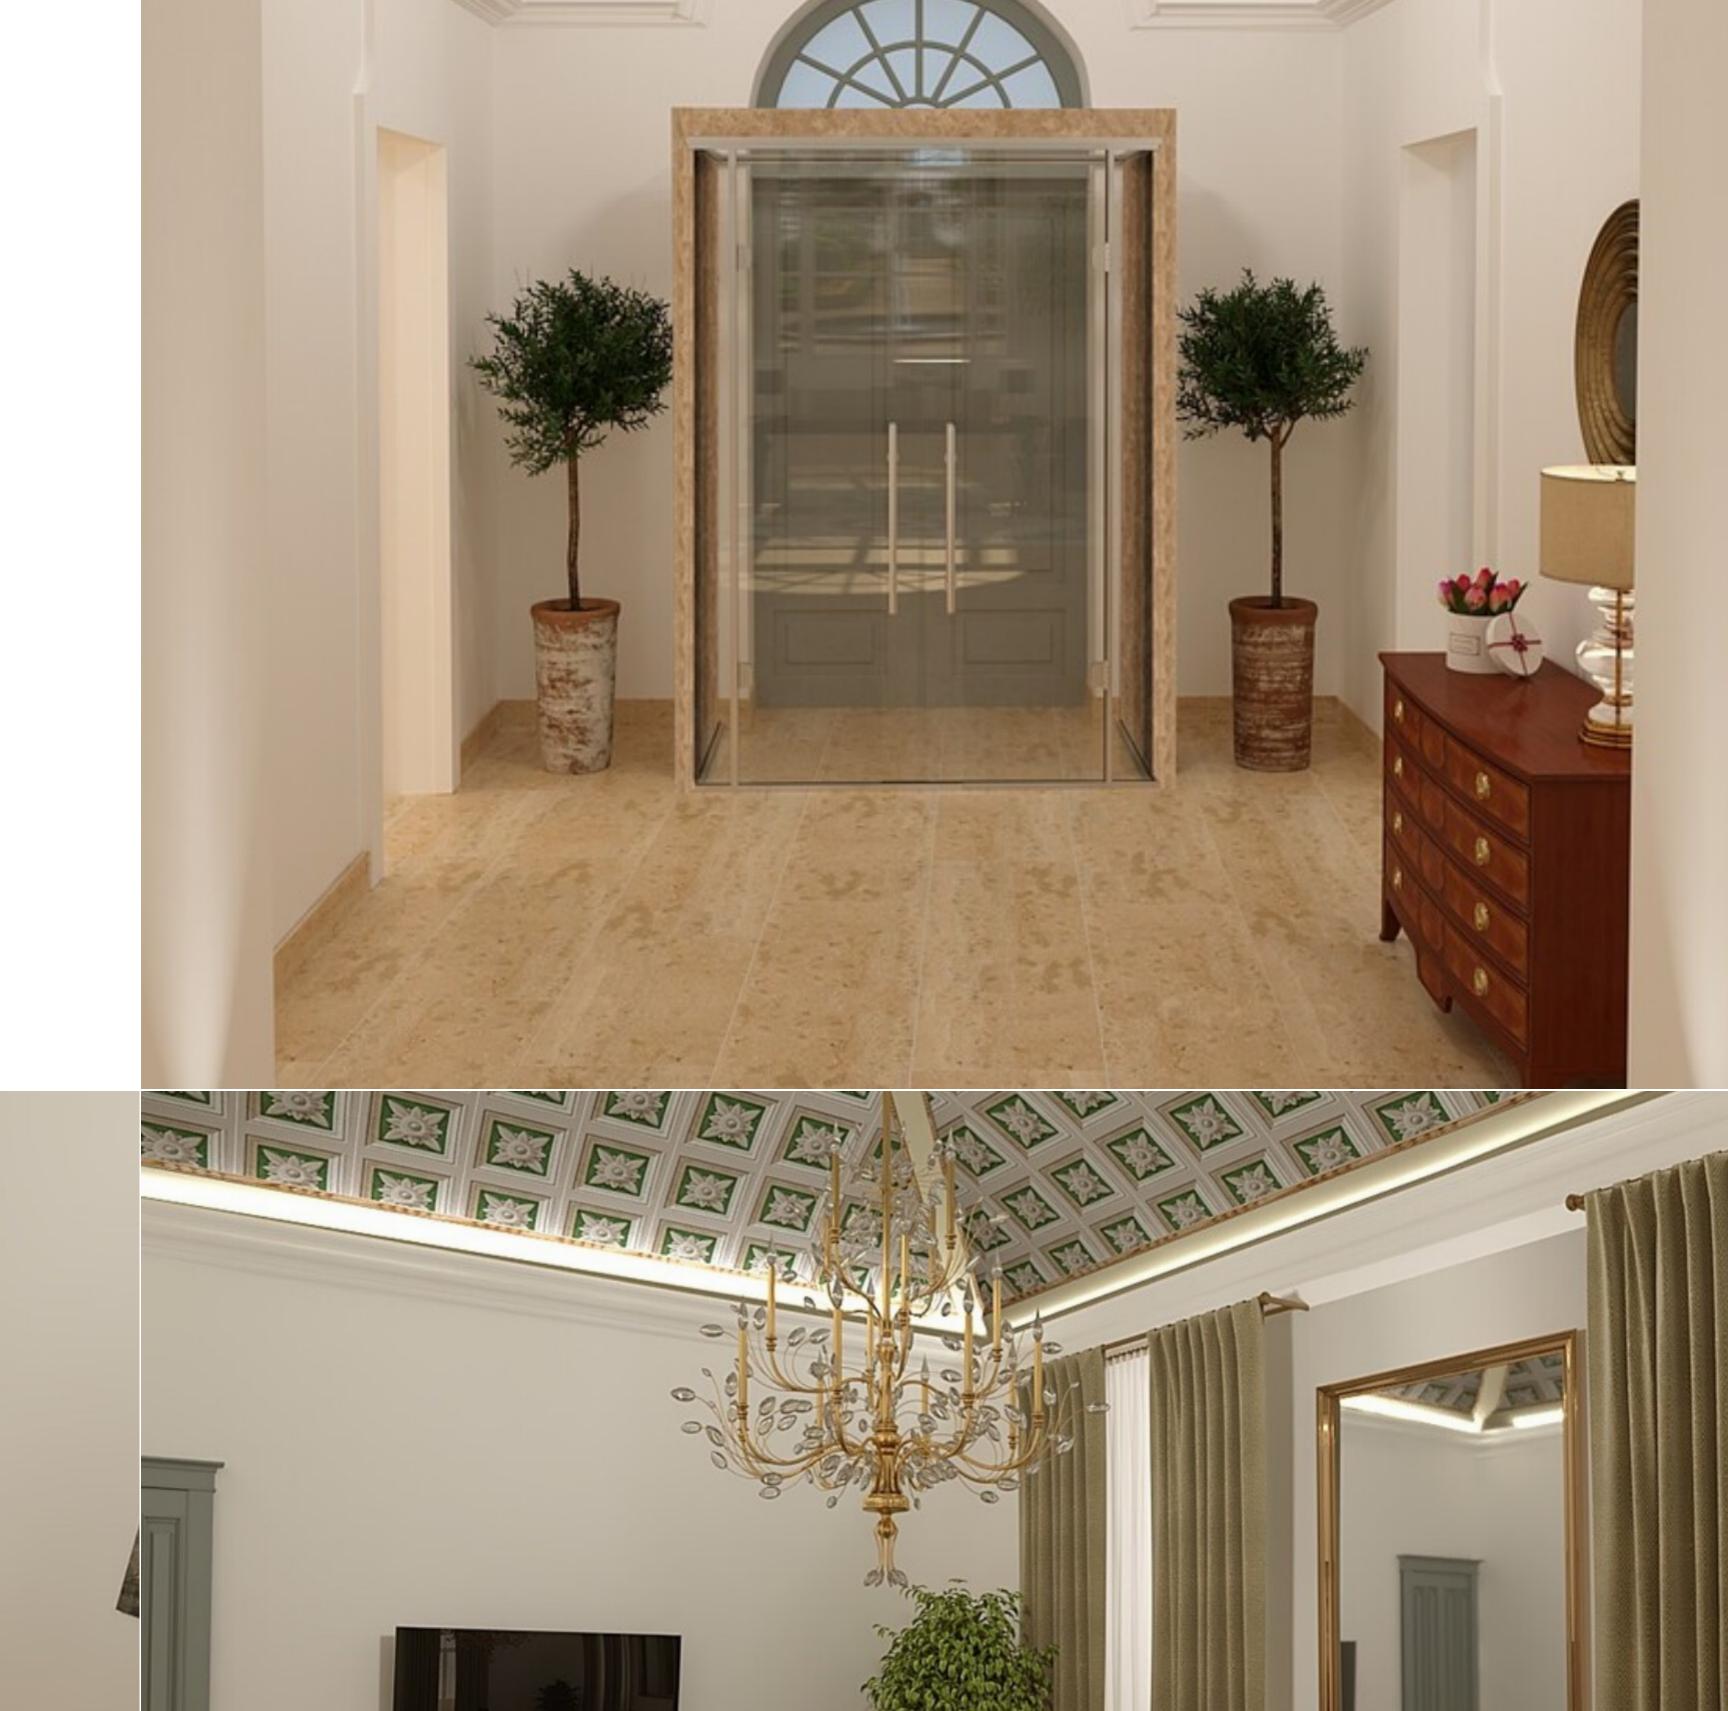

A unique, true heritage gem, located in one of the most picturesque villages of our island, this converted PALAZZO, also being surrounded by its own tumolo of gardens. and having a class 4A permit approved. The property benefits from just over 1,100sqm of outdoor/recreational space making it an unparalleled working environment. This commercial property also boasts a number of fantastic features and high-quality materials, such as raised flooring throughout, common areas in travertine/marble, all light fittings - office grade, centralised heating and cooling system via VRF, CCTV system, intruder alarm system, 6 person passenger lift, KNPD compliant step lift, kitchenette, server room, outdoor WC/showers, outdoor Gym facilities, preparation for Generator, bathroom. Prospective tenants may have the property furnished according to the renders at an extra cost and in collaboration with the design company engaged to prepare the concept. This unique palatial office of superb proportions is a very rare opportunity and excellently located just off a pretty village square.