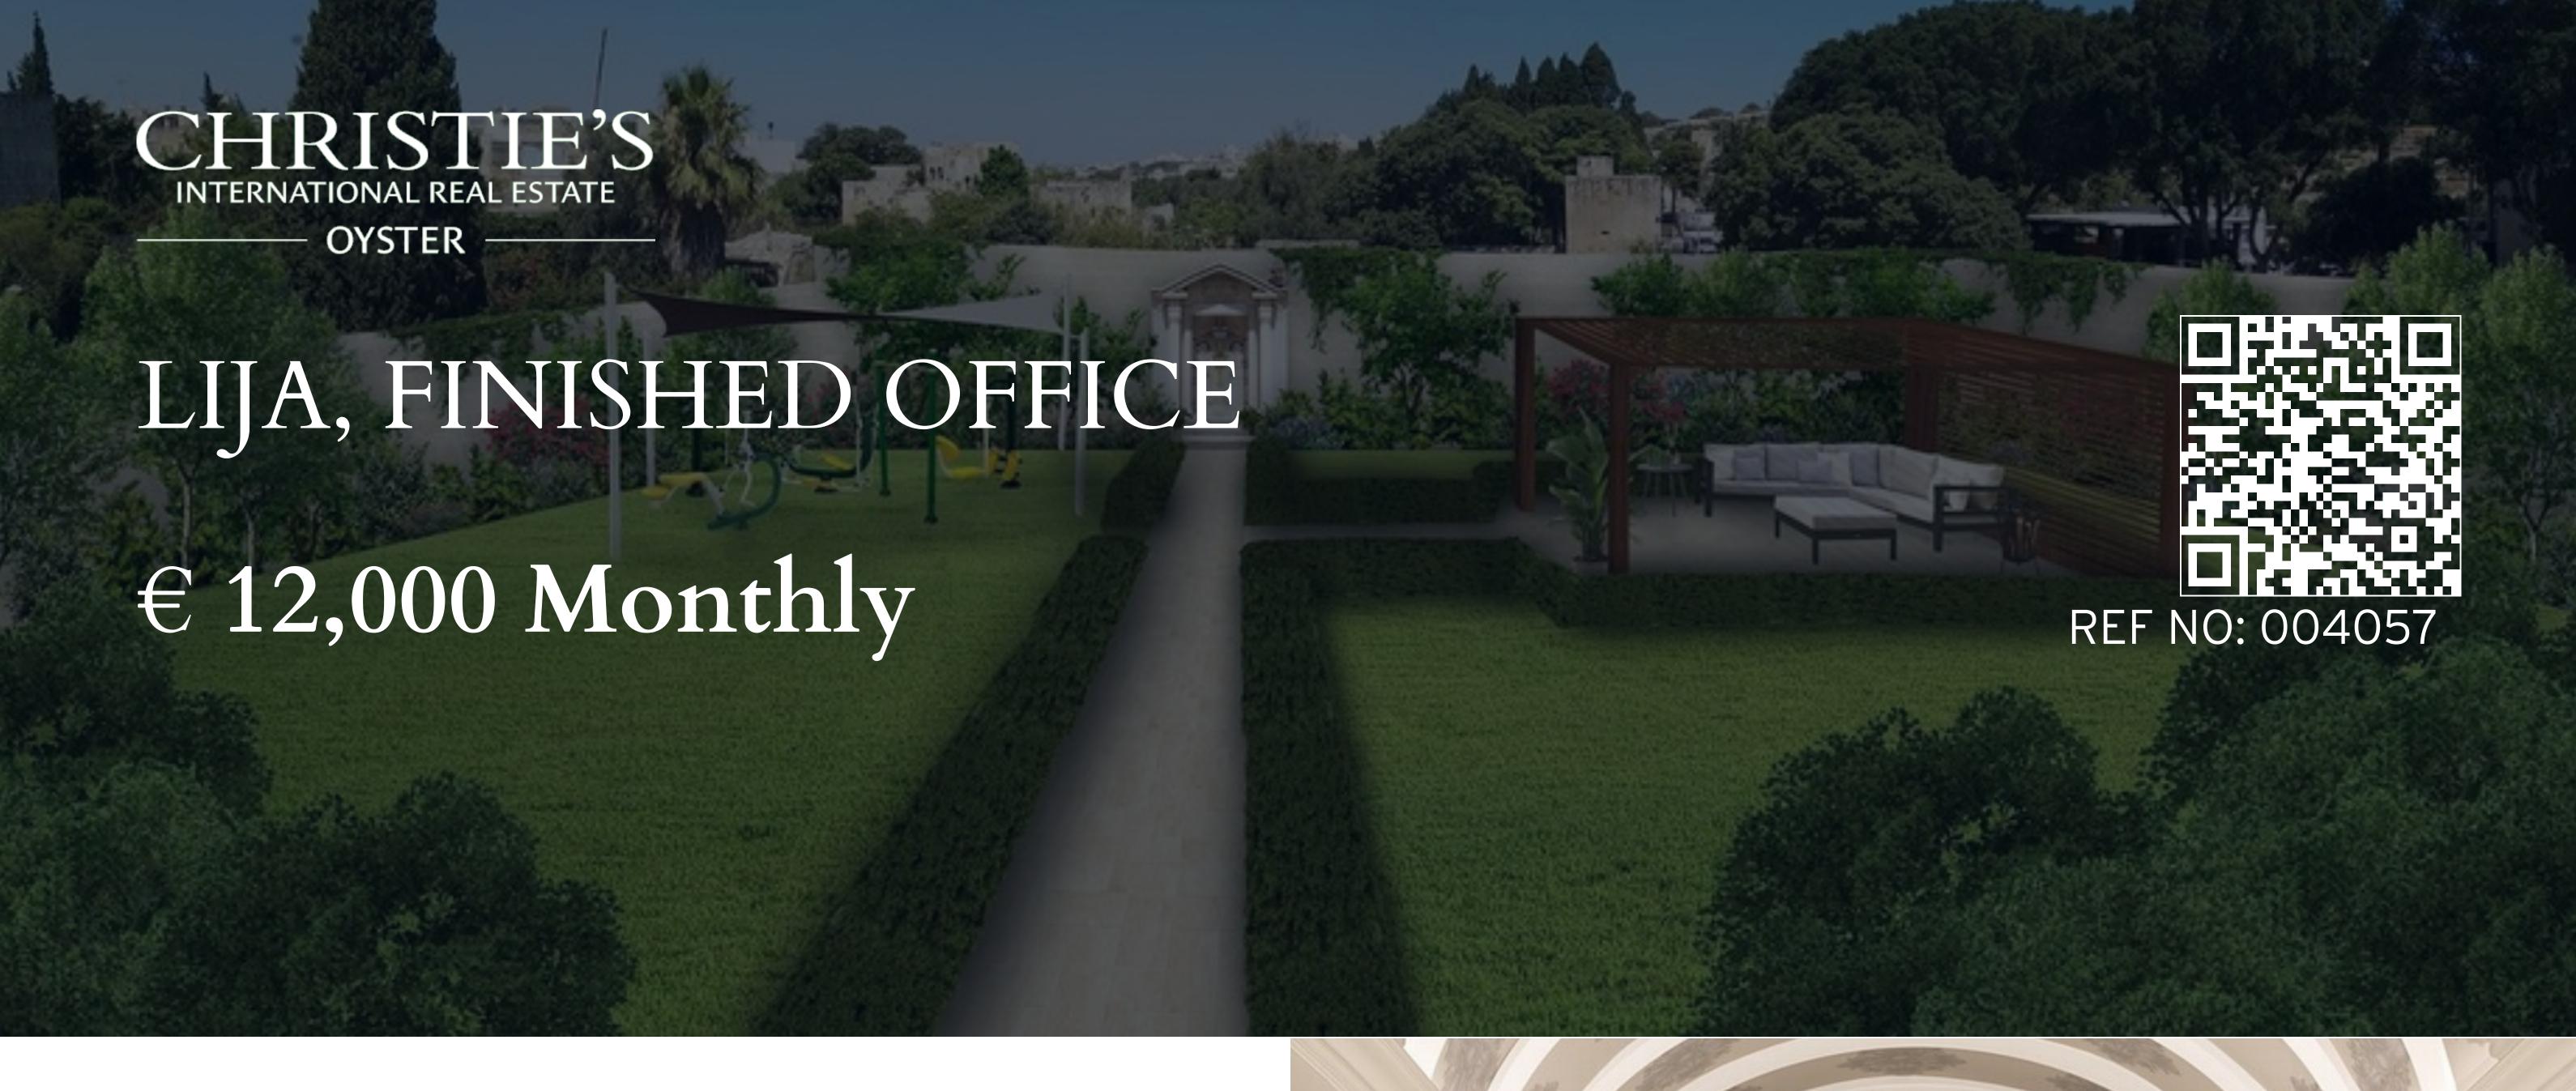

A unique, true heritage gem, located in one of the most picturesque villages of our island, this converted PALAZZO, also being surrounded by its own tumolo of gardens. and having a class 4A permit approved. The property benefits from just over 1,100sqm of outdoor/recreational space making it an unparalleled working environment. This commercial property also boasts a number of fantastic features and high-quality materials, such as raised flooring throughout, common areas in travertine/marble, all light fittings - office grade, centralised heating and cooling system via VRF, CCTV system, intruder alarm system, 6 person passenger lift, KNPD compliant step lift, kitchenette, server room, outdoor WC/showers, outdoor Gym facilities, preparation for Generator, bathroom. Prospective tenants may have the property furnished according to the renders at an extra cost and in collaboration with the design company engaged to prepare the concept. This unique palatial office of superb proportions is a very rare opportunity and excellently located just off a pretty village square.