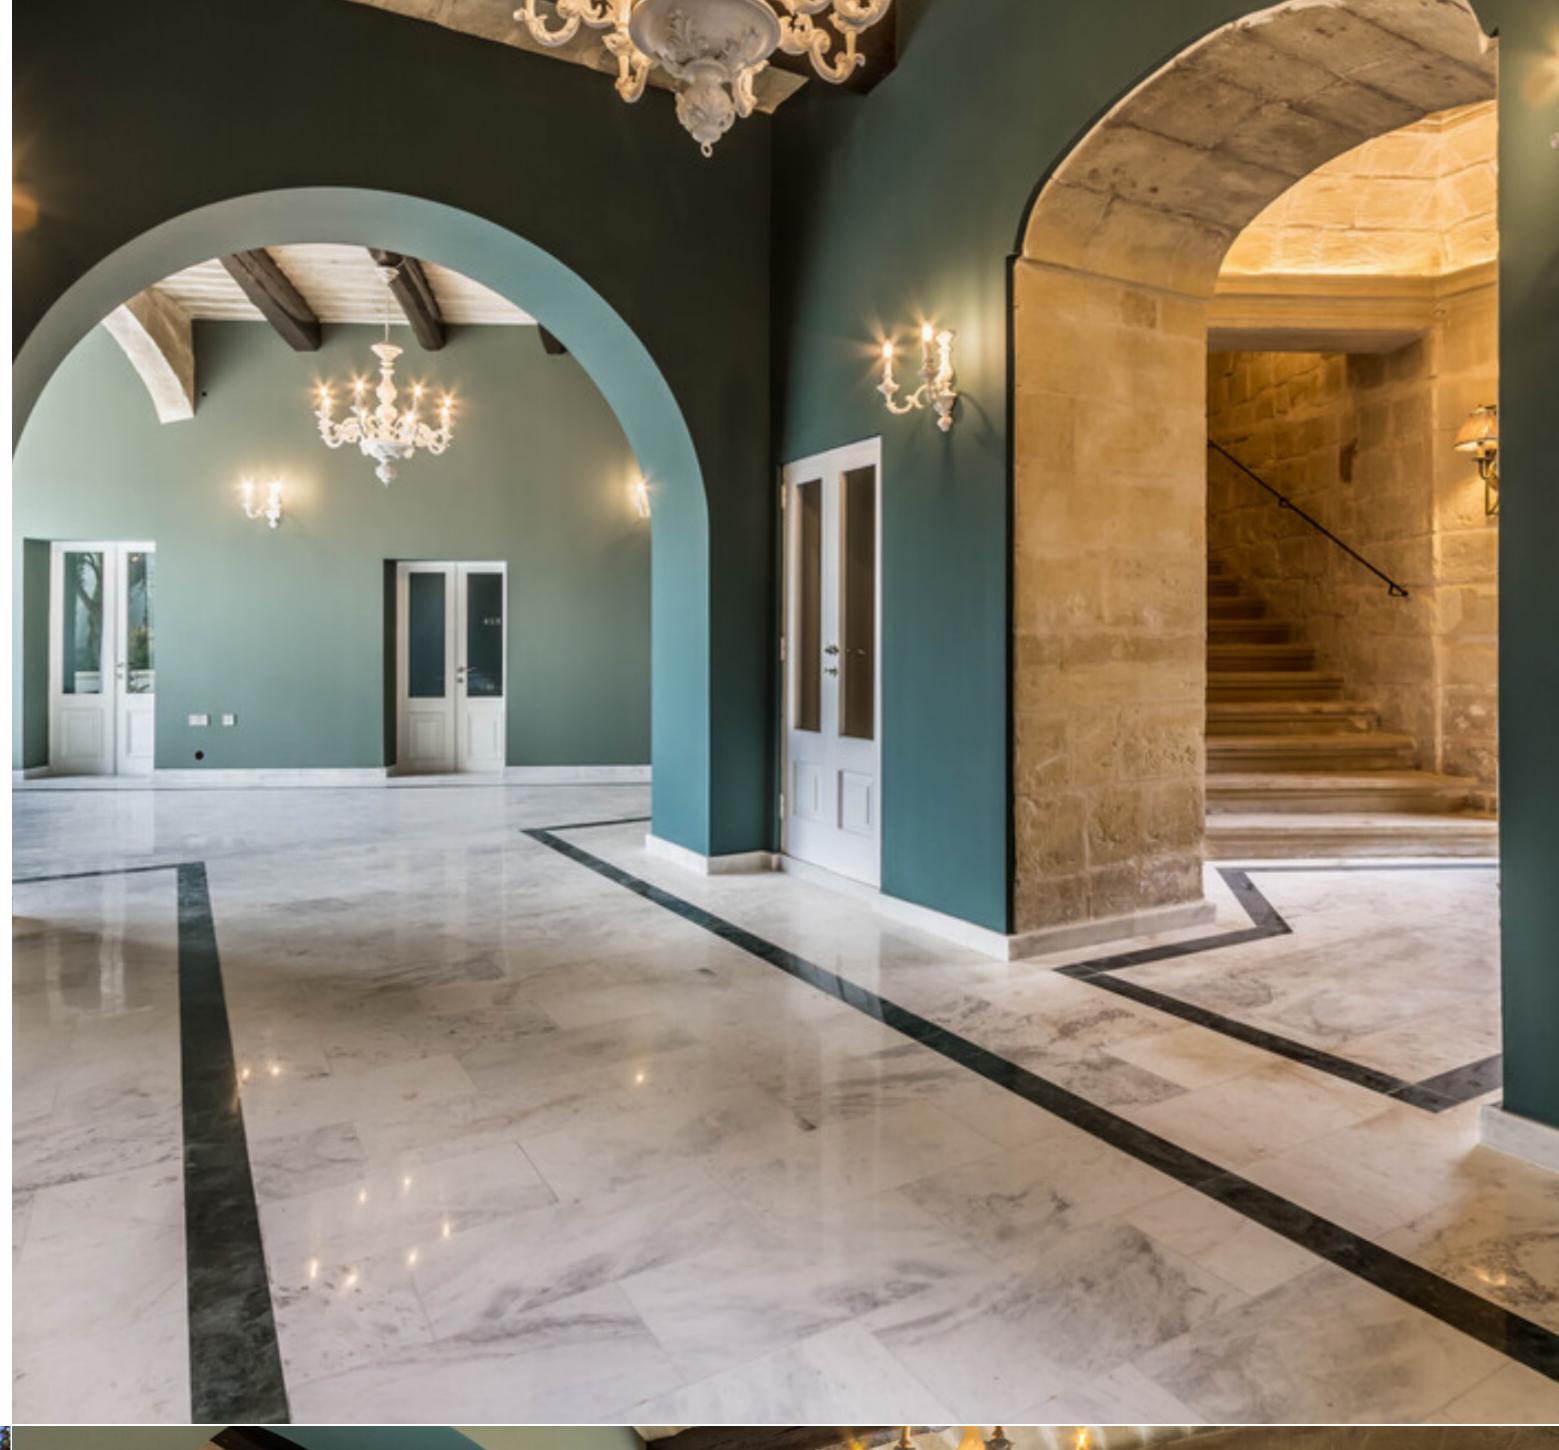

An imposing 17th Century PALAZZO centrally located in the most sought-after part of Lija on 2 tumoli of land with an internal area of 700sqm. A dream property with 2 entrances, one of which is through a large gate leading to a 16m paved passage with access to vehicles. A recent, impeccable conversion to the finest detail with a perfect balance between old and new, retaining an abundance of traditional characteristics such as high ceilings, arches, wooden beams, flagstones and other stone features. The downstairs area has a beautiful entrance, a stately sitting/ dining room with several doorways leading onto the garden, living area, 2 studies and a magnificent large kitchen overlooking a spacious terrace ideal for outdoor entertaining. This leads to the private, manicured, mature garden with fruit trees and further on to an extensive pool and deck area. A traditional Maltese wide stone staircase leads to the upper level where one finds 5 bedrooms, most of which have terraces and overlook the exquisite outdoor areas which surround this stunning home. This property includes and abundance of features which enhance its already high specifications such as a back up generator, 35 solar panels producing 60KW daily, security access and an 8/10 car garage. A most desirable dream property with a designer finish that anyone would aspire to own!