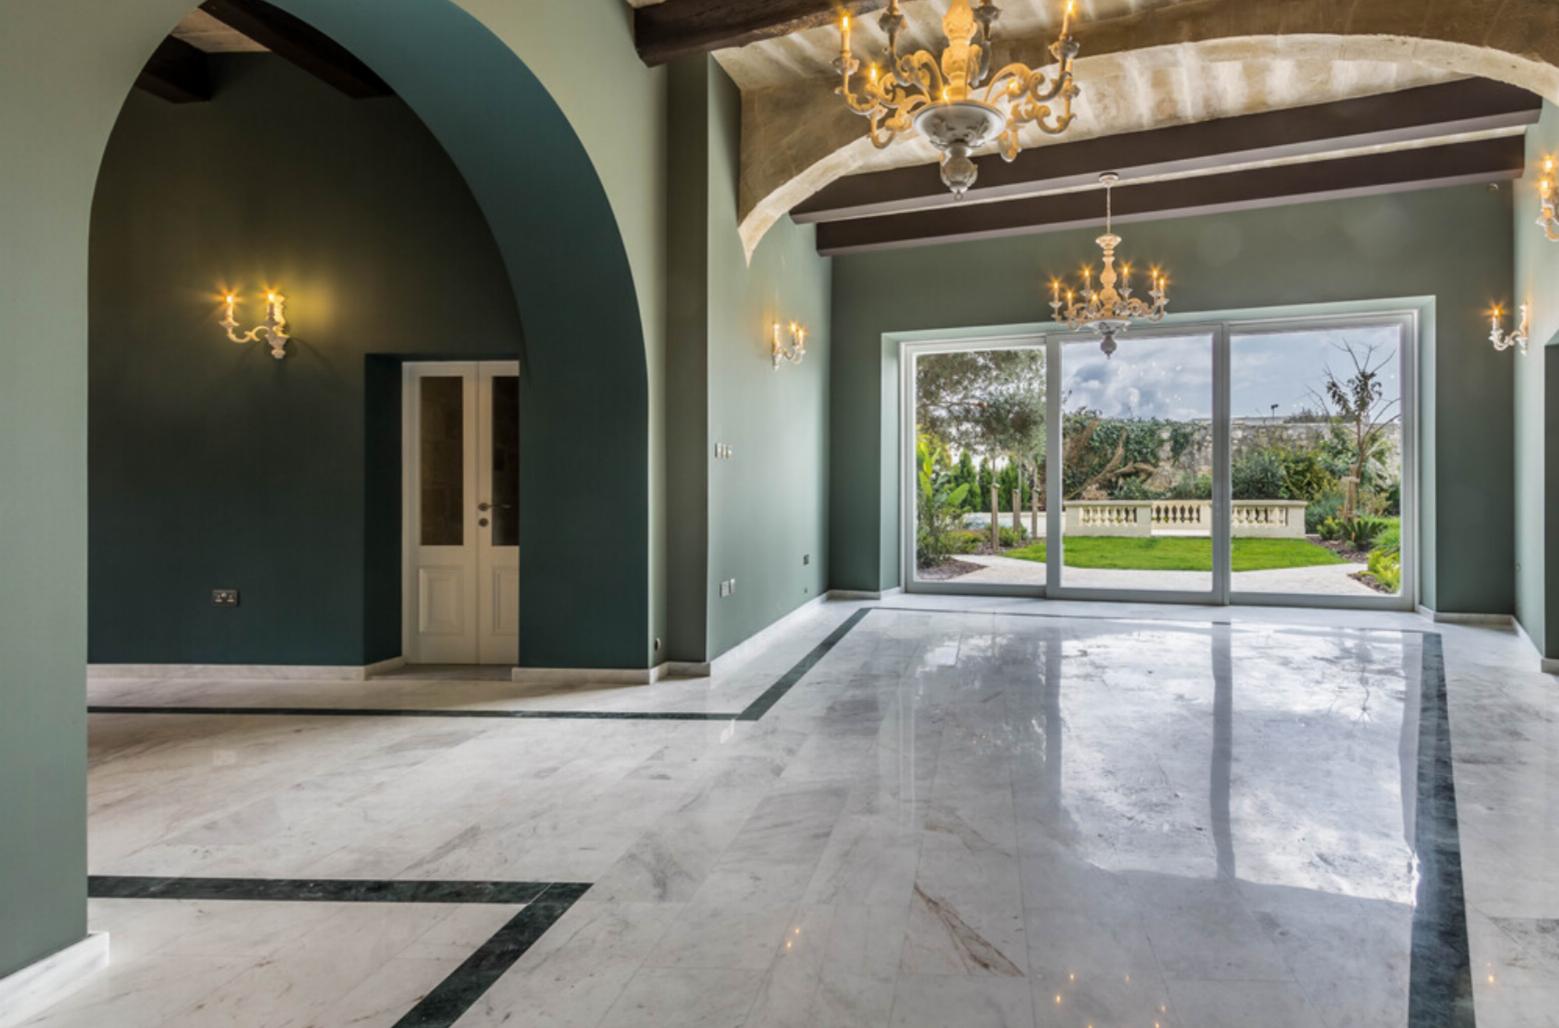

An imposing 17th Century PALAZZO centrally located in the most sought-after part of Lija on 2 tumoli of land with an internal area of 700sqm. A dream property with 2 entrances, one of which is through a large gate leading to a 16m paved passage with access to vehicles. A recent, impeccable conversion to the finest detail with a perfect balance between old and new, retaining an abundance of traditional characteristics such as high ceilings, arches, wooden beams, flagstones and other stone features. The downstairs area has a beautiful entrance, a stately sitting/ dining room with several doorways leading onto the garden, living area, 2 studies and a magnificent large kitchen overlooking a spacious terrace ideal for outdoor entertaining. This leads to the private, manicured, mature garden with fruit trees and further on to an extensive pool and deck area. A traditional Maltese wide stone staircase leads to the upper level where one finds 5 bedrooms, most of which have terraces and overlook the exquisite outdoor areas which surround this stunning home. This property includes and abundance of features which enhance its already high specifications such as a back up generator, 35 solar panels producing 60KW daily, security access and an 8/10 car garage. A most desirable dream property with a designer finish that anyone would aspire to own!