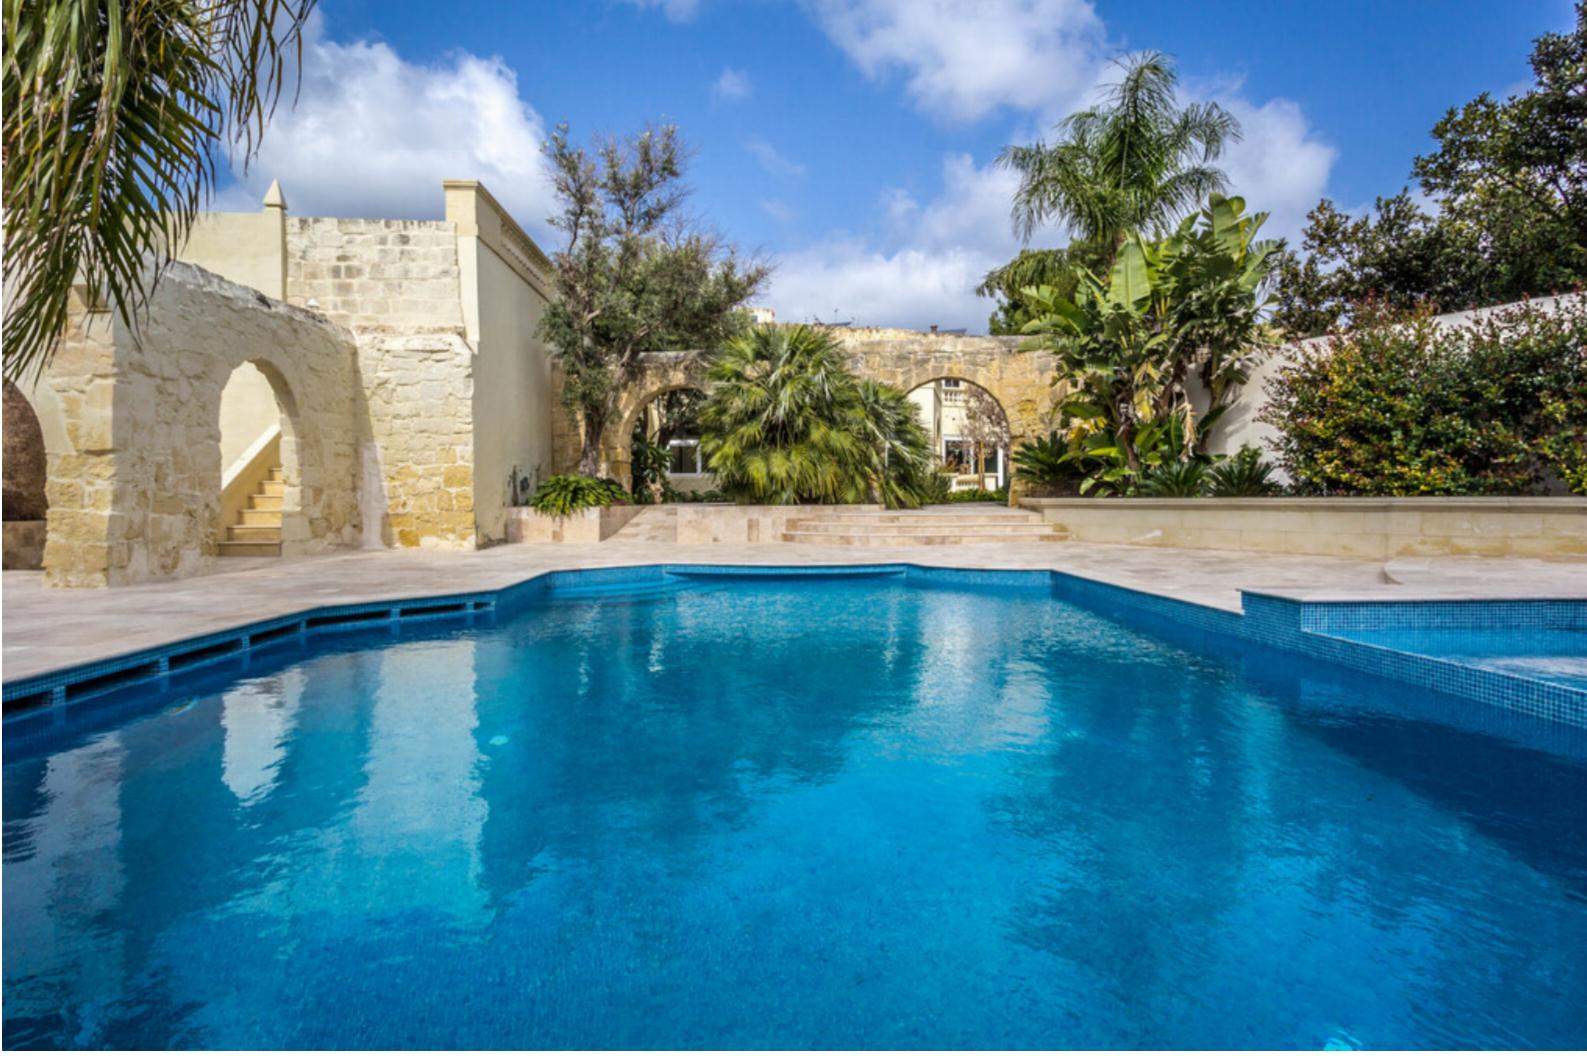

An imposing 17th Century PALAZZO centrally located in the most sought-after part of Lija on 2 tumoli of land with an internal area of 700sqm. A dream property with 2 entrances, one of which is through a large gate leading to a 16m paved passage with access to vehicles. A recent, impeccable conversion to the finest detail with a perfect balance between old and new, retaining an abundance of traditional characteristics such as high ceilings, arches, wooden beams, flagstones and other stone features. The downstairs area has a beautiful entrance, a stately sitting/ dining room with several doorways leading onto the garden, living area, 2 studies and a magnificent large kitchen overlooking a spacious terrace ideal for outdoor entertaining. This leads to the private, manicured, mature garden with fruit trees and further on to an extensive pool and deck area. A traditional Maltese wide stone staircase leads to the upper level where one finds 5 bedrooms, most of which have terraces and overlook the exquisite outdoor areas which surround this stunning home. This property includes and abundance of features which enhance its already high specifications such as a back up generator, 35 solar panels producing 60KW daily, security access and an 8/10 car garage. A most desirable dream property with a designer finish that anyone would aspire to own!