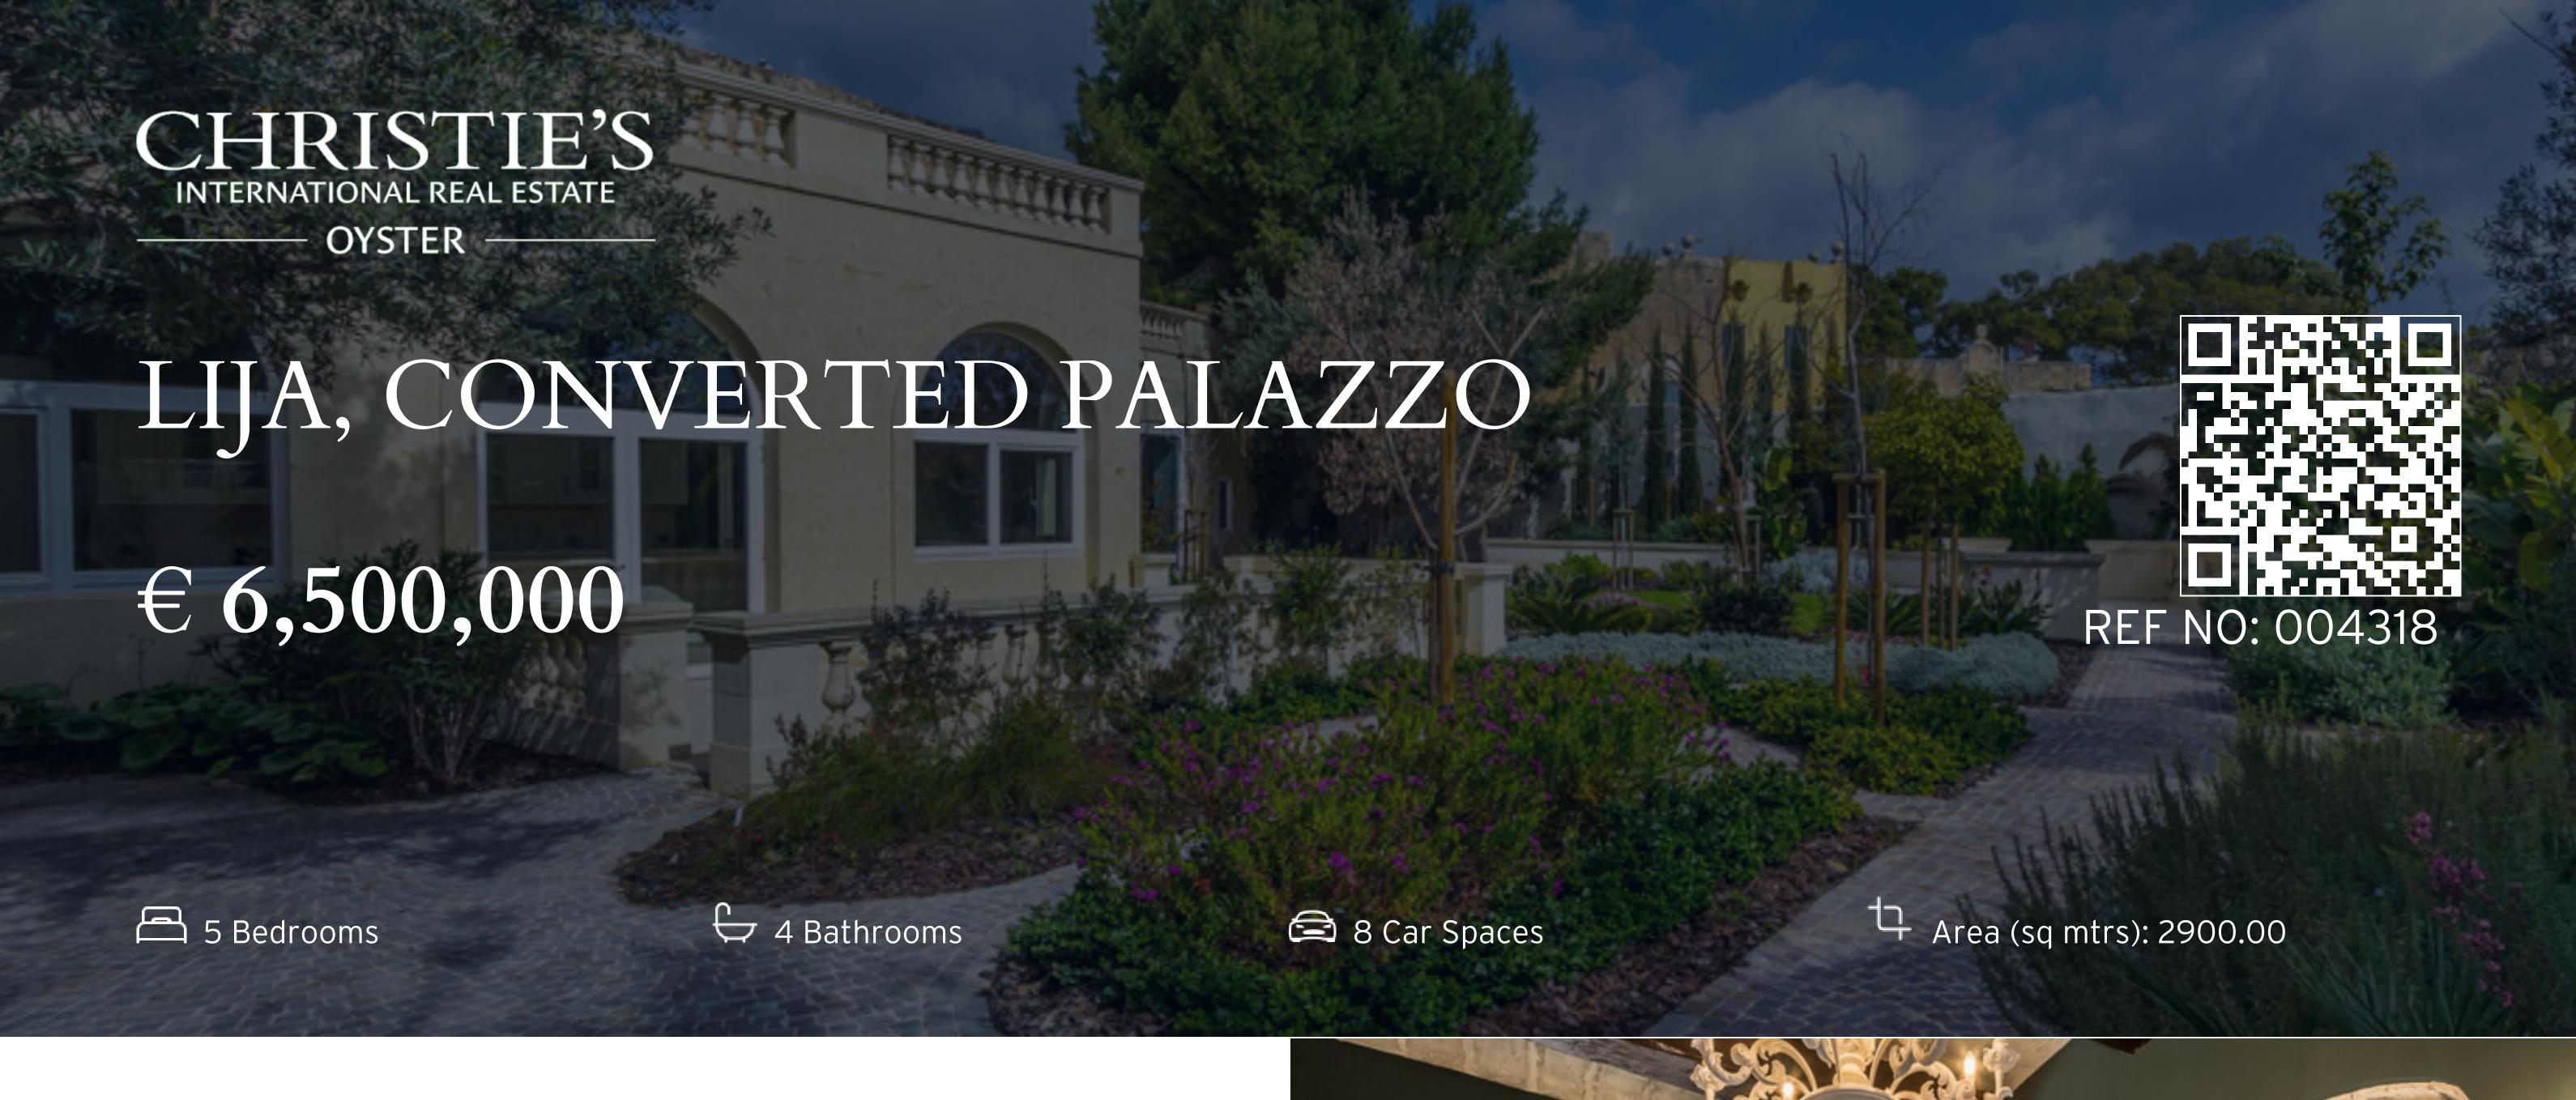

An imposing 17th Century PALAZZO centrally located in the most sought-after part of Lija on 2 tumoli of land with an internal area of 700sqm. A dream property with 2 entrances, one of which is through a large gate leading to a 16m paved passage with access to vehicles. A recent, impeccable conversion to the finest detail with a perfect balance between old and new, retaining an abundance of traditional characteristics such as high ceilings, arches, wooden beams, flagstones and other stone features. The downstairs area has a beautiful entrance, a stately sitting/ dining room with several doorways leading onto the garden, living area, 2 studies and a magnificent large kitchen overlooking a spacious terrace ideal for outdoor entertaining. This leads to the private, manicured, mature garden with fruit trees and further on to an extensive pool and deck area. A traditional Maltese wide stone staircase leads to the upper level where one finds 5 bedrooms, most of which have terraces and overlook the exquisite outdoor areas which surround this stunning home. This property includes and abundance of features which enhance its already high specifications such as a back up generator, 35 solar panels producing 60KW daily, security access and an 8/10 car garage. A most desirable dream property with a designer finish that anyone would aspire to own!