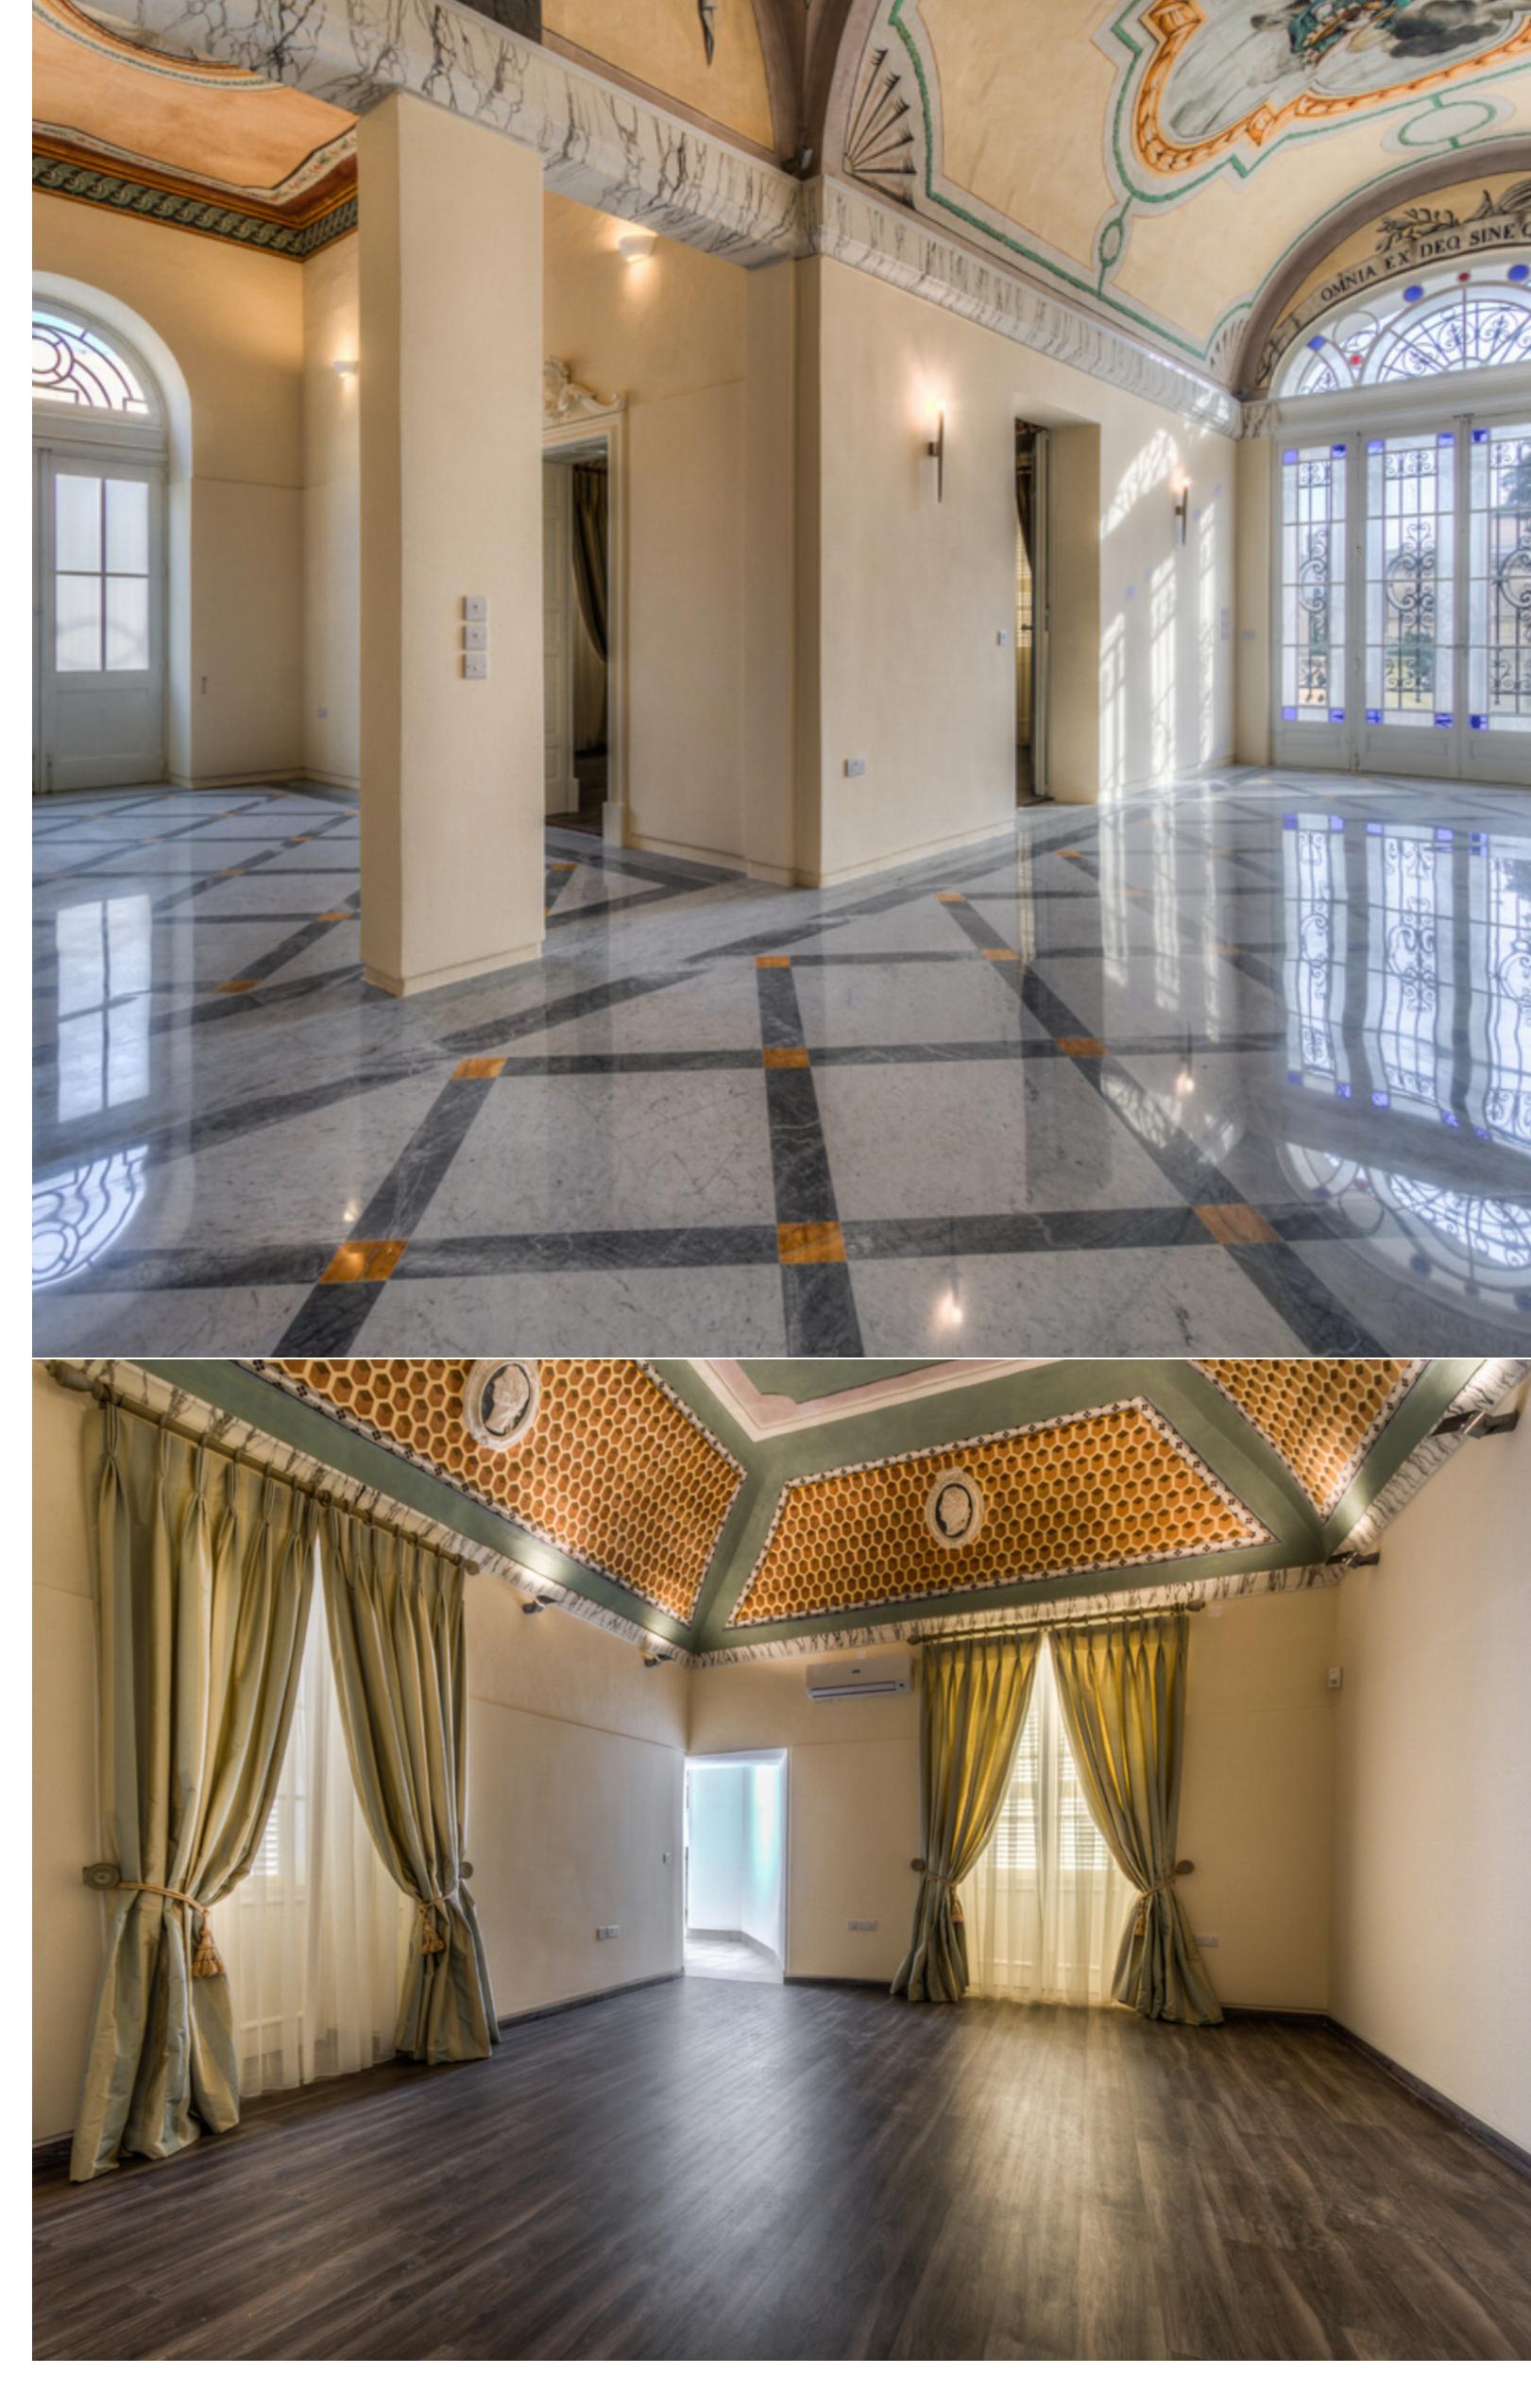

A truly unique opportunity to lease this Historical Palazzo located in the heart of this most sought after village. The villa's entrance leads through a barrel vaulted Hallway paved in marble to four main rooms. These being a Library/Study, a formal Sitting room, Dining room, and a family Living/TV room. The hallway vault and the ceilings in three rooms are decorated with painted ceilings featuring large medallions with allegorical figures. The end of the hallway opens onto a wide stone terrace with stairs on either side leading to the garden and swimming pool area. A corridor on the side of the Family living room leads to a newly built annex. This incorporates a large modern kitchen, a guest toilet, two guest/staff double bedrooms, each with an en suite shower, and access to the internal yard. This yard has a separate services entrance from the road for deliveries or maintenance staff. The large internal yard also serves as a drive-in parking area for two large cars which is accessed from the road by a remote controlled roll up door. An imposing wide marble staircase leads to the first floor which is also accessible by a six passenger lift. A large landing leads to the three double bedrooms. The Main bedroom has a dressing room leading on to a large bath cum shower room. The other two bedrooms have their own shower facilities. A lobby on the left of the main staircase leads to a laundry cum utility room and a pantry. A spiral wrought iron staircase leads to an intermediate level and the roof. The basement has the same layout os the floors above which has been restored and can be used for entertainment. Outside there is a beautiful garden with high walls and a water fountain plus open sided tea rooms. There is also a brand new swimming pool with surrounding terraces and an underground water cistern which feeds the garden 's automated irrigation system.