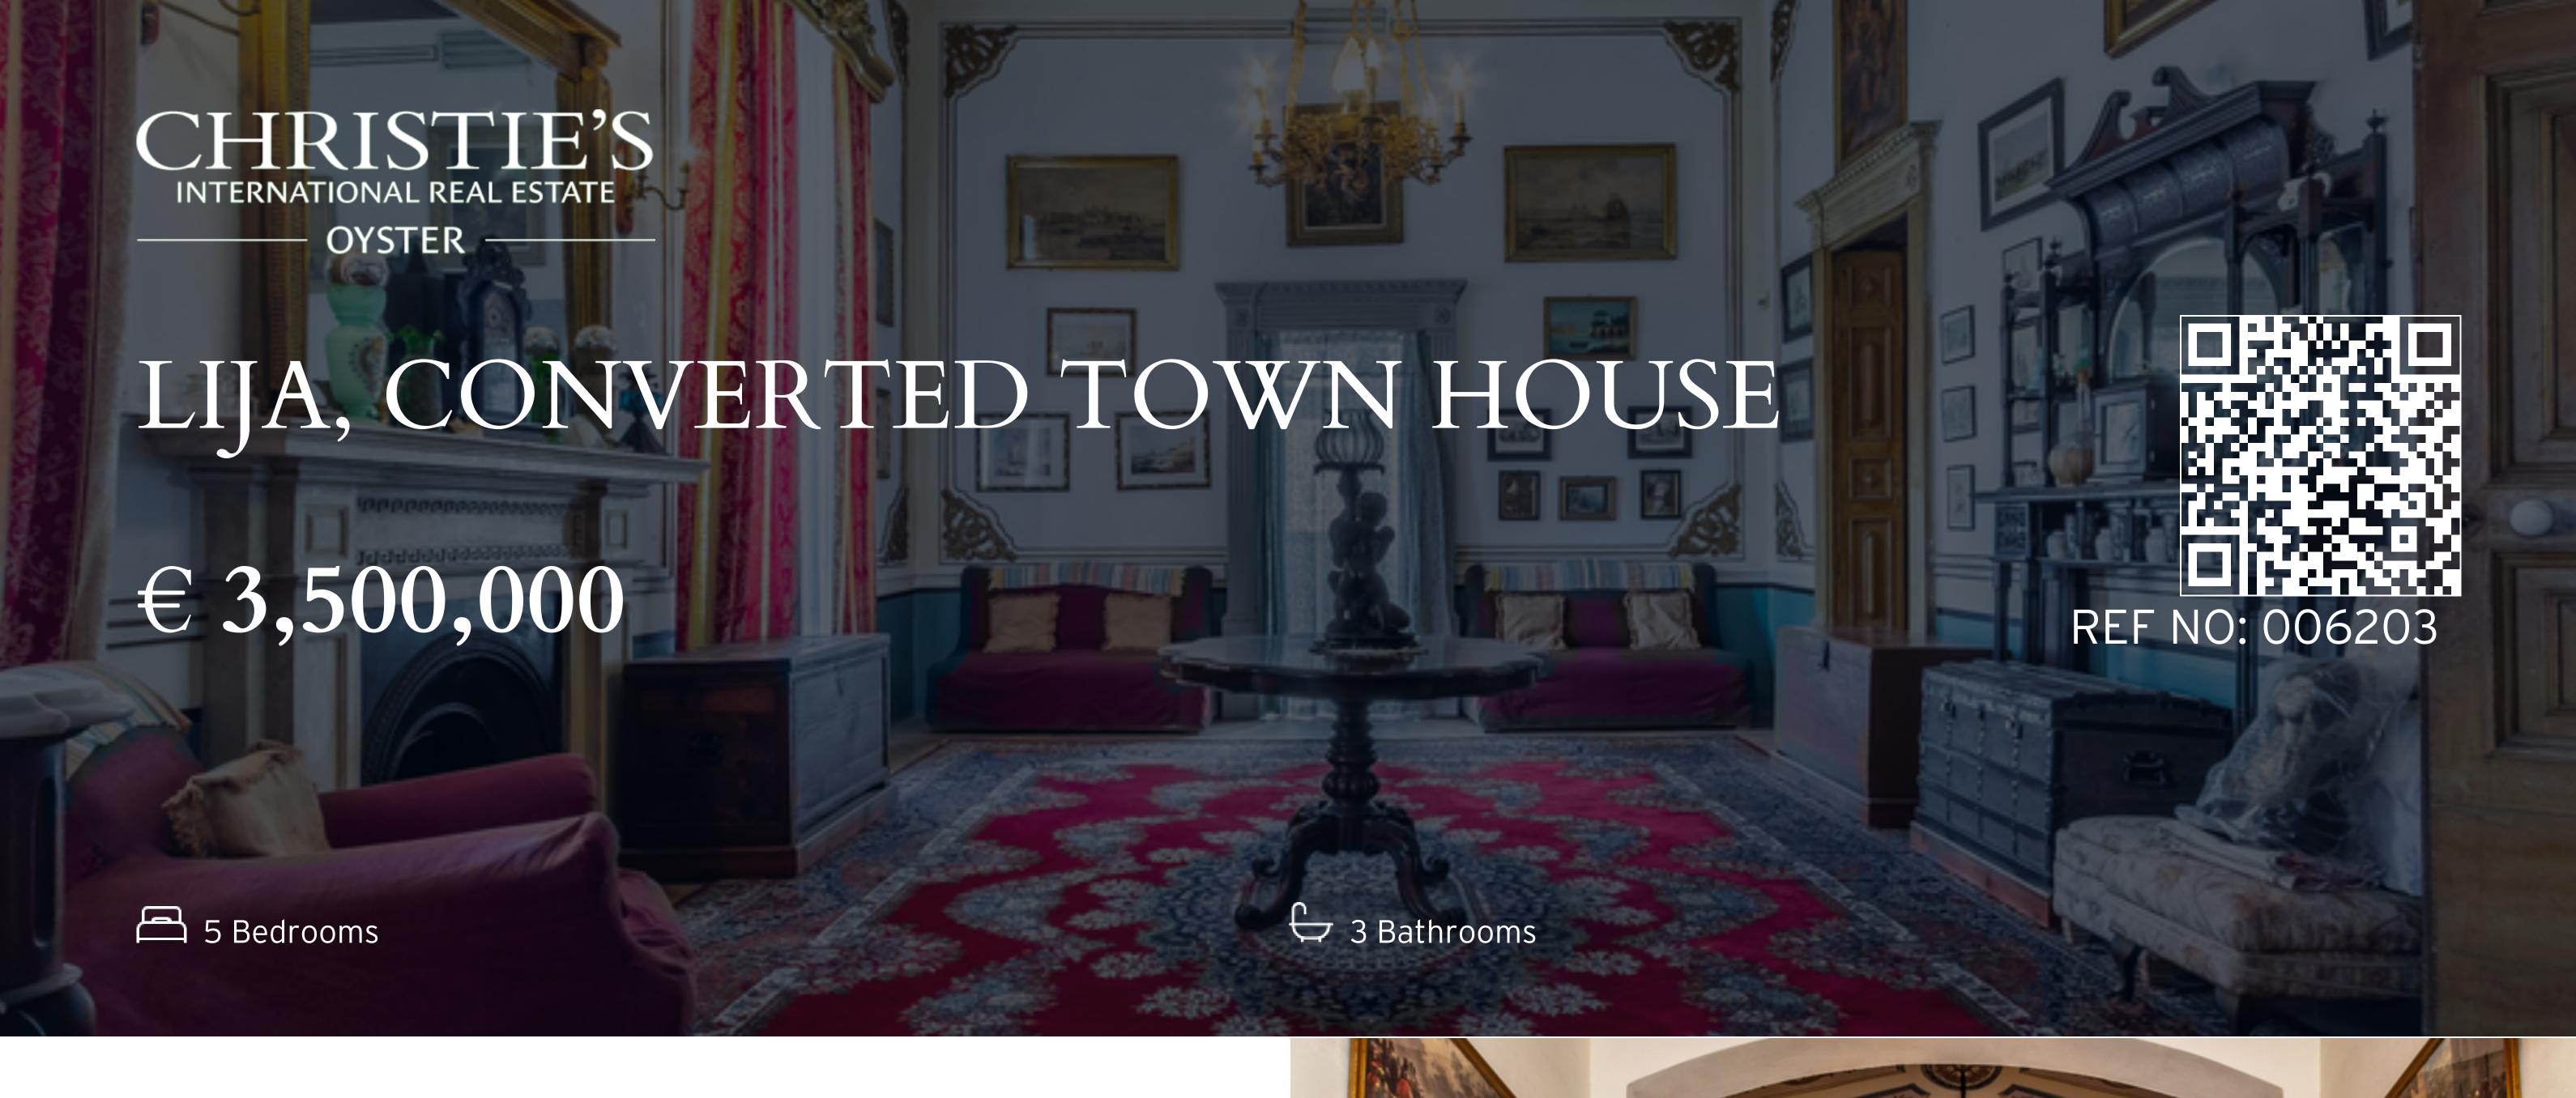

An imposing 140-year old townhouse located in Lija's village core. The five-bedroom property is one of Malta's most spectacular private homes, which has been carefully maintained by the same family for three generations. The doors open to the grand entrance, with soaring ceilings and a sweeping central stone staircase that rises to the spectacular frescoed ceilings, which have been restored to their original state painted in trompe-I+eil style, an optical illusion to the eye. On the ground floor, the large reception hall leads to the drawing room, dining room, guest bathroom, kitchen and pantry. The stairs take you up to the first floor landing, which branches out to generously proportioned rooms, of these, the master bedroom and second largest contain en suite bathrooms. Throughout the property, there are exquisite period features including 3 wood-burning fireplaces, original cornices and high ceilings. At roof level, a wide open space with a view of the island, surrounding villages and church domes is a true testament to the beauty of village life. Serene and charming, the private walled garden is encircled by leafy citrus plants, tall trees, stone pathways, a koi fish pond, an ornamental water feature, car port with ample space for an interconnecting lock-up garage accommodating 3/4 cars and underground a pristine cellar the size of the property with ample rooms for a home gym, cinema, wine cellar or kids playroom. This property presents a wonderful opportunity to curate a grand family home in the heart of the village core. The quintessential Maltese features within serve as a reminder to the impeccable craftsmanship of this home's original period.