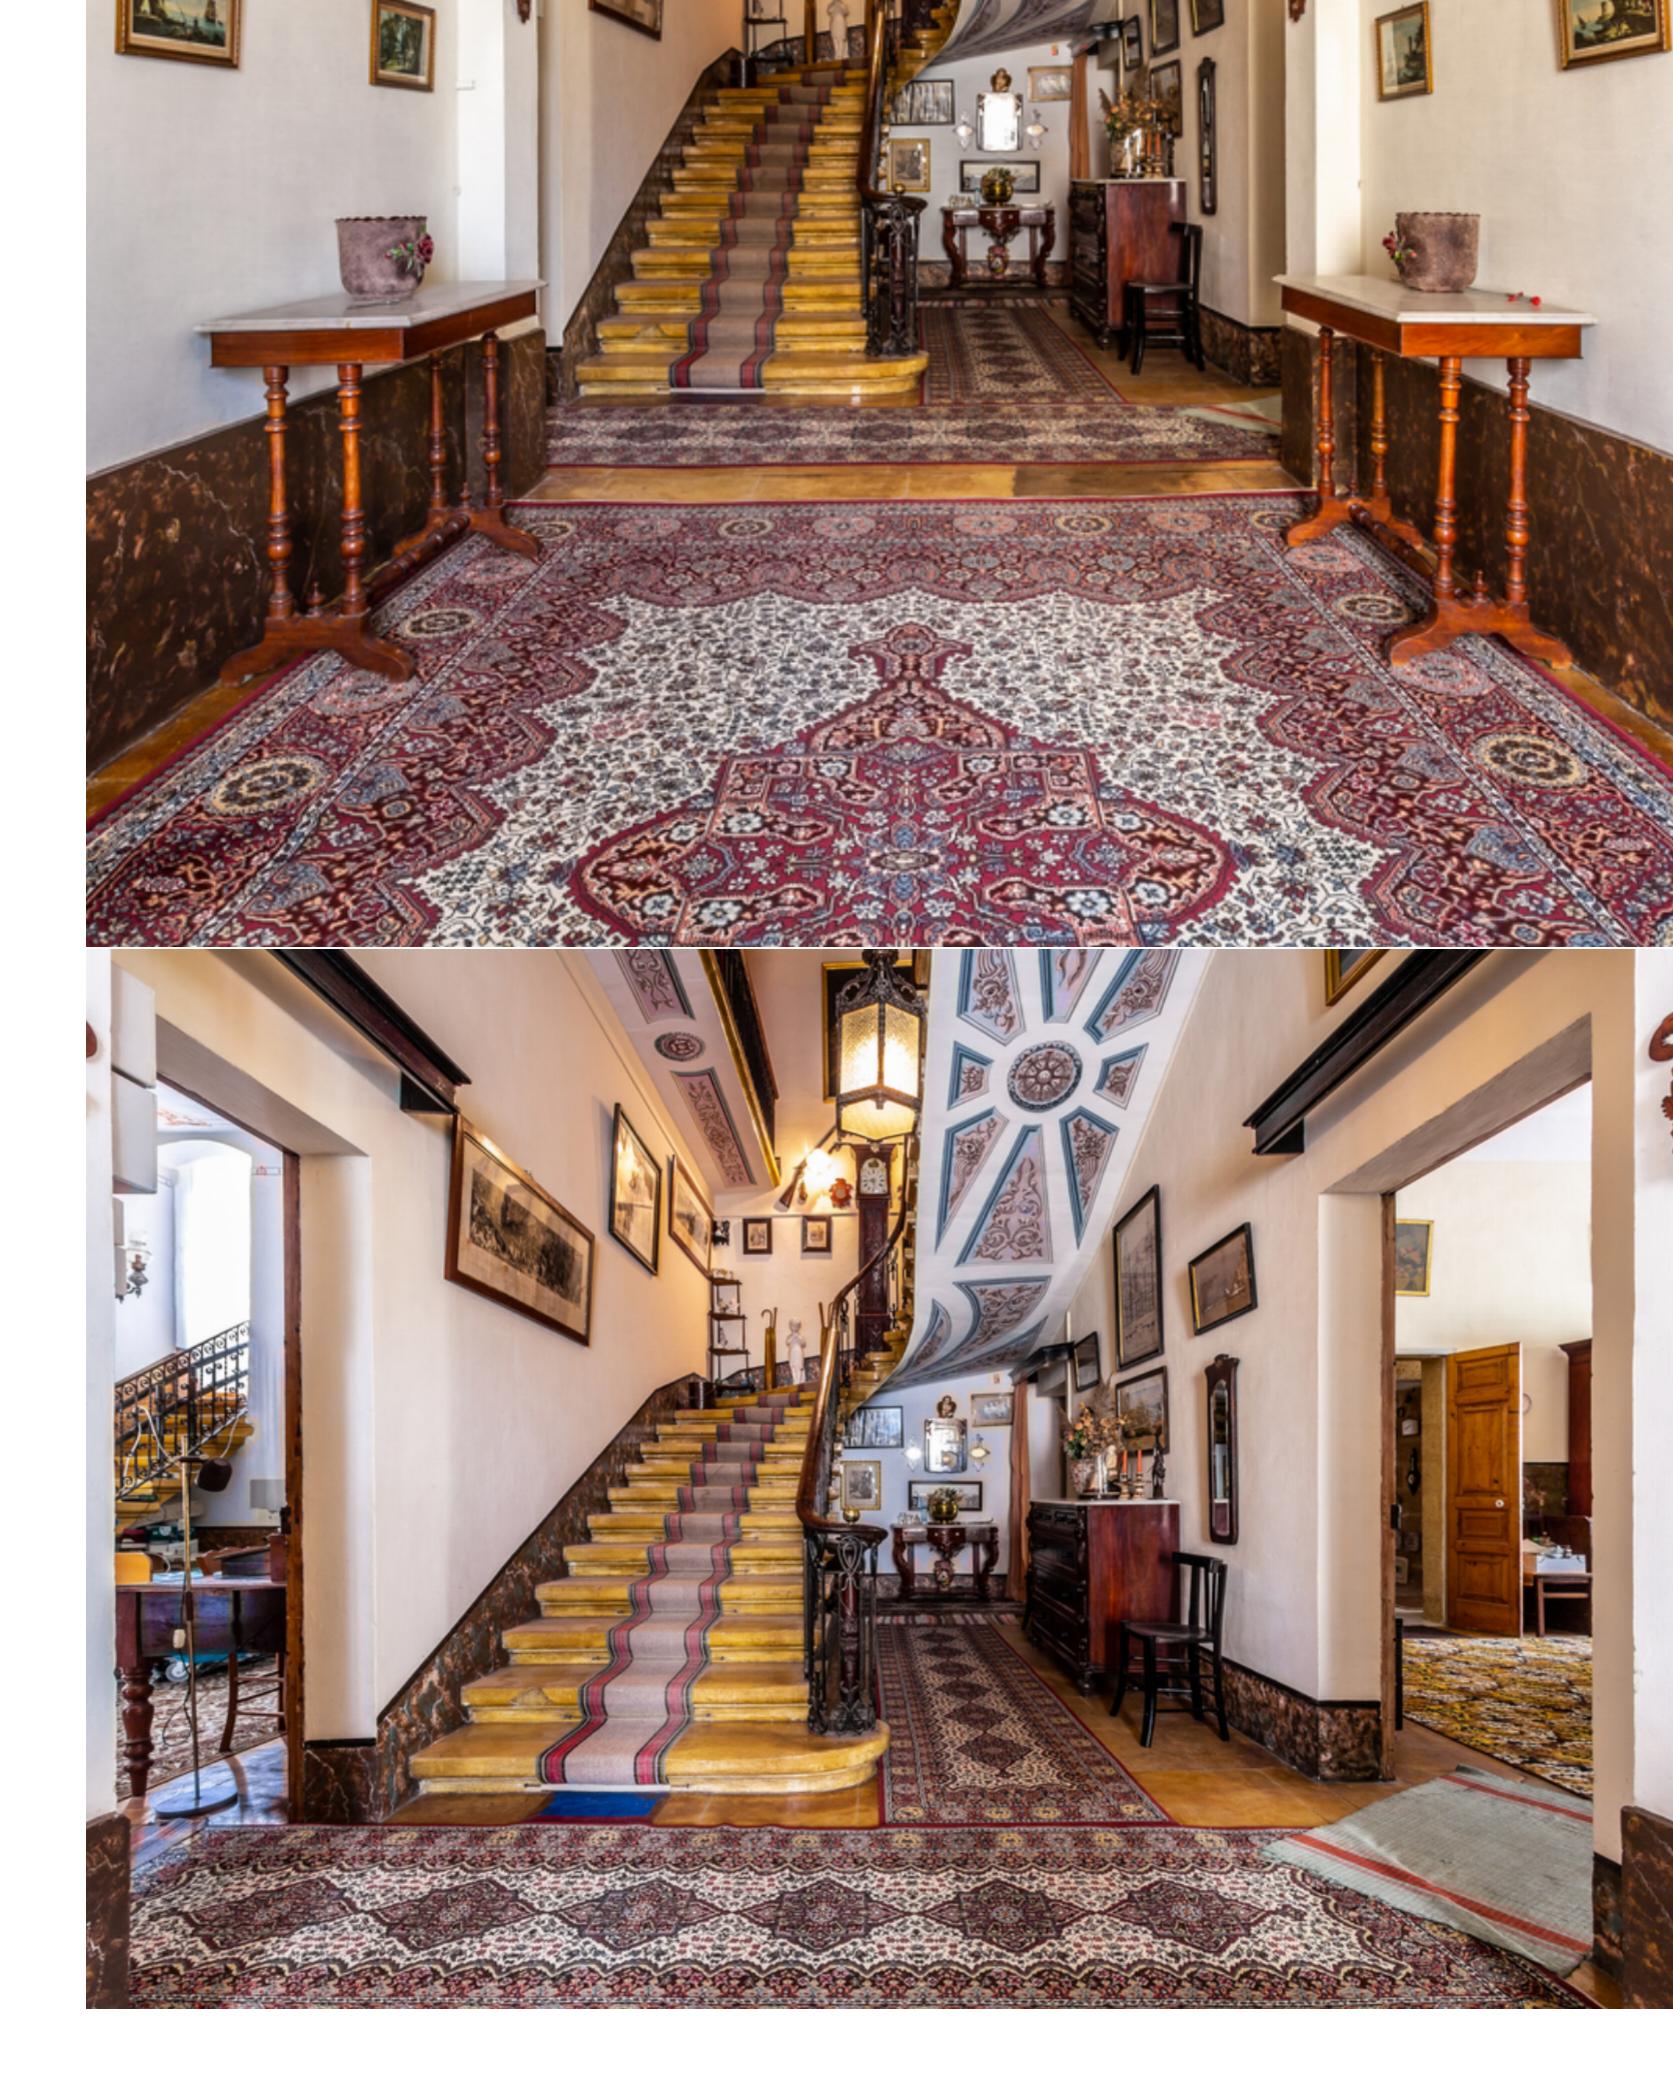

An imposing 140-year old townhouse located in Lija's village core. The five-bedroom property is one of Malta's most spectacular private homes, which has been carefully maintained by the same family for three generations. The doors open to the grand entrance, with soaring ceilings and a sweeping central stone staircase that rises to the spectacular frescoed ceilings, which have been restored to their original state painted in trompe-I+eil style, an optical illusion to the eye. On the ground floor, the large reception hall leads to the drawing room, dining room, guest bathroom, kitchen and pantry. The stairs take you up to the first floor landing, which branches out to generously proportioned rooms, of these, the master bedroom and second largest contain en suite bathrooms. Throughout the property, there are exquisite period features including 3 wood-burning fireplaces, original cornices and high ceilings. At roof level, a wide open space with a view of the island, surrounding villages and church domes is a true testament to the beauty of village life. Serene and charming, the private walled garden is encircled by leafy citrus plants, tall trees, stone pathways, a koi fish pond, an ornamental water feature, car port with ample space for an interconnecting lock-up garage accommodating 3/4 cars and underground a pristine cellar the size of the property with ample rooms for a home gym, cinema, wine cellar or kids playroom. This property presents a wonderful opportunity to curate a grand family home in the heart of the village core. The quintessential Maltese features within serve as a reminder to the impeccable craftsmanship of this home's original period.