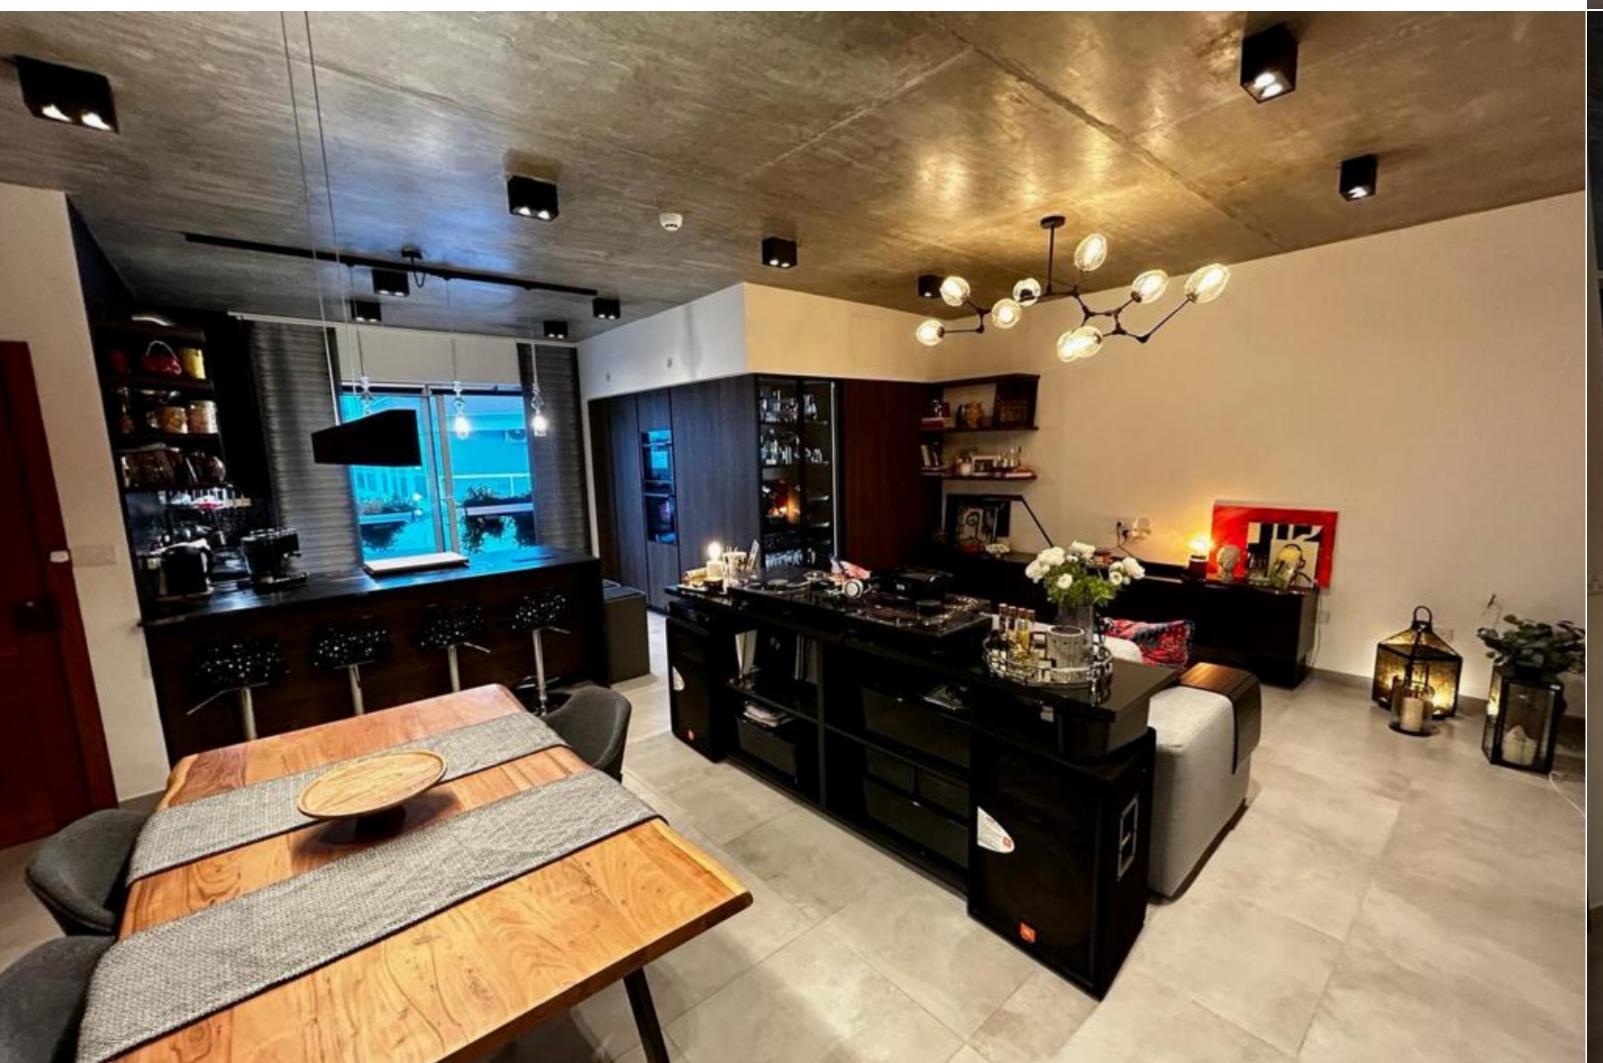

This spacious 3-bedroom maisonette, conveniently situated near MIA and Sky Parks, presents a larger than average living space. The property features an expansive open-plan kitchen/breakfast, as well as a generous living and dining area. Each of the three bedrooms with the main bedroom also featuring an en-suite shower room. Additionally, there's a main bathroom, a practical washroom, and a convenient store room