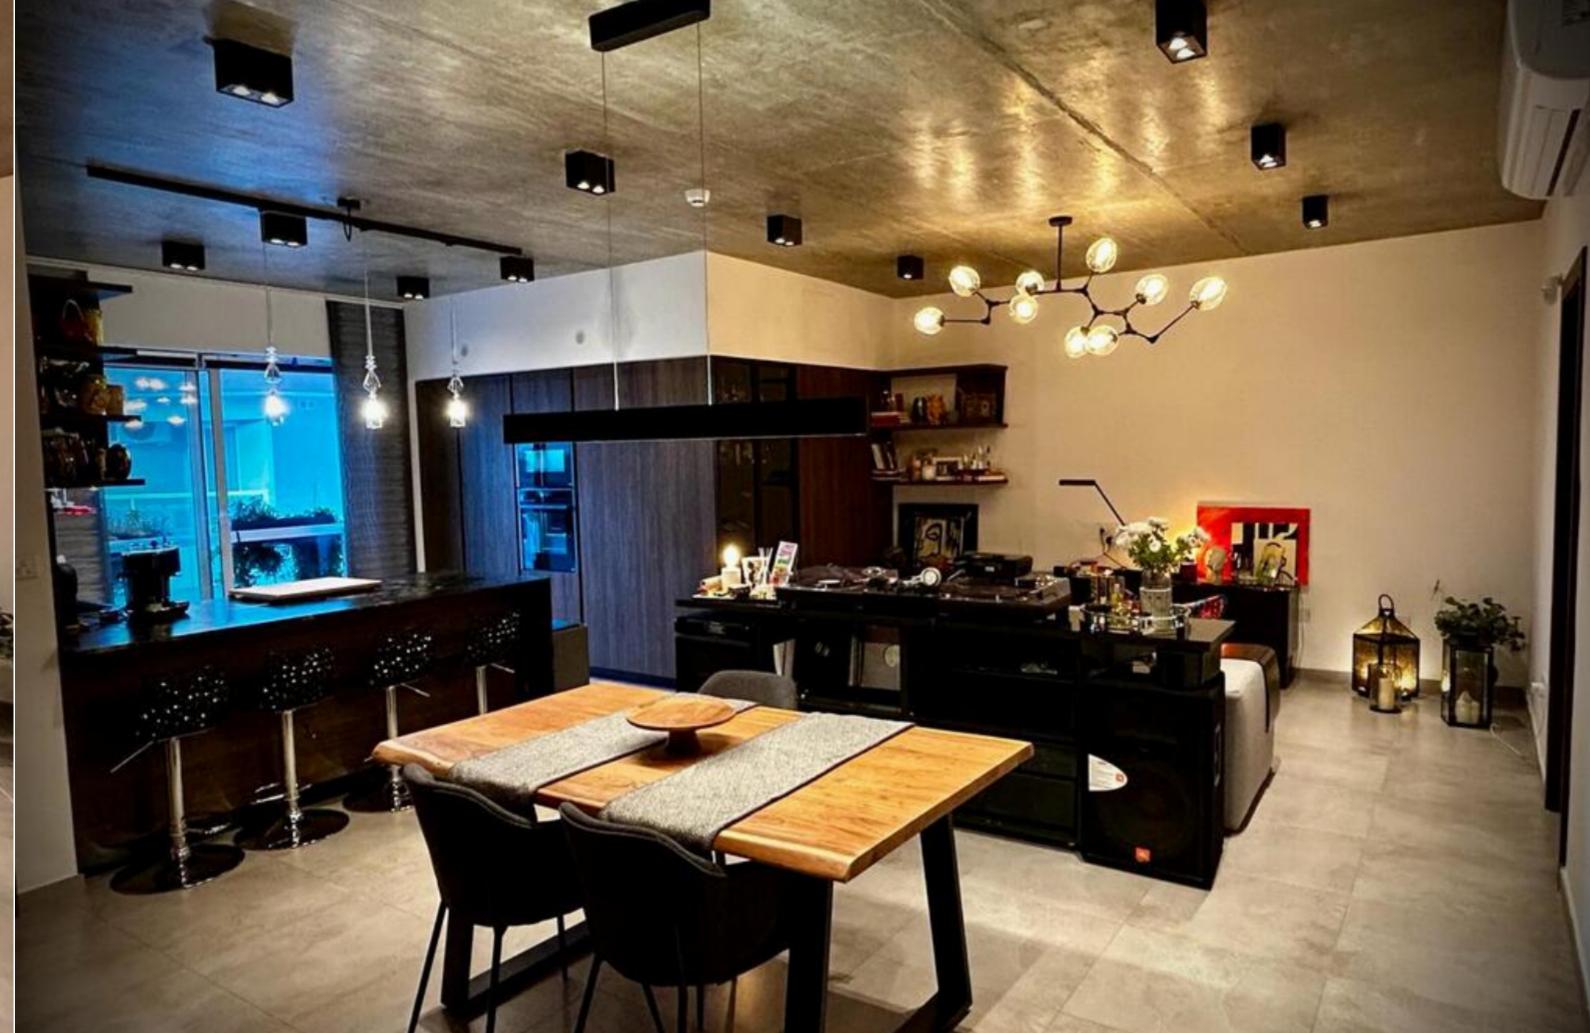

This spacious 3-bedroom maisonette, conveniently situated near MIA and Sky Parks, presents a larger than average living space. The property features an expansive open-plan kitchen/breakfast, as well as a generous living and dining area. Each of the three bedrooms with the main bedroom also featuring an en-suite shower room. Additionally, there's a main bathroom, a practical washroom, and a convenient store room