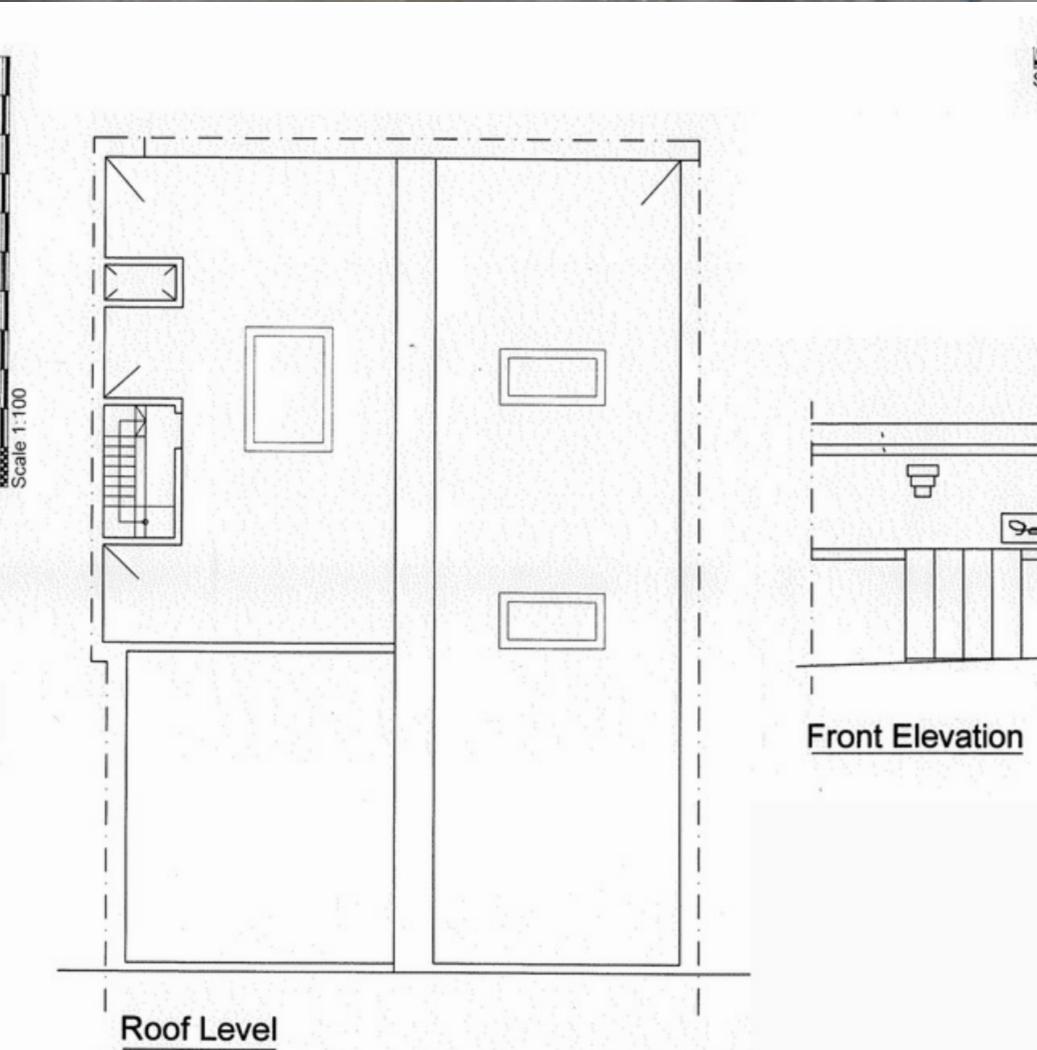

## LUQA, NEEDS REFURBISHMENT WAREHOUSE

€ 2,300,000

REF NO: 004343

WAREHOUSE is situated in one of the main industrial hubs on the island and has a collective space of circa 1500sqm with direct street access, with the uppermost floor ideal for administration. This property consists of two large old and linked warehouses. It is a one-storey building with an average floor to ceiling height of approx. 6 metres. Contact us for further details.