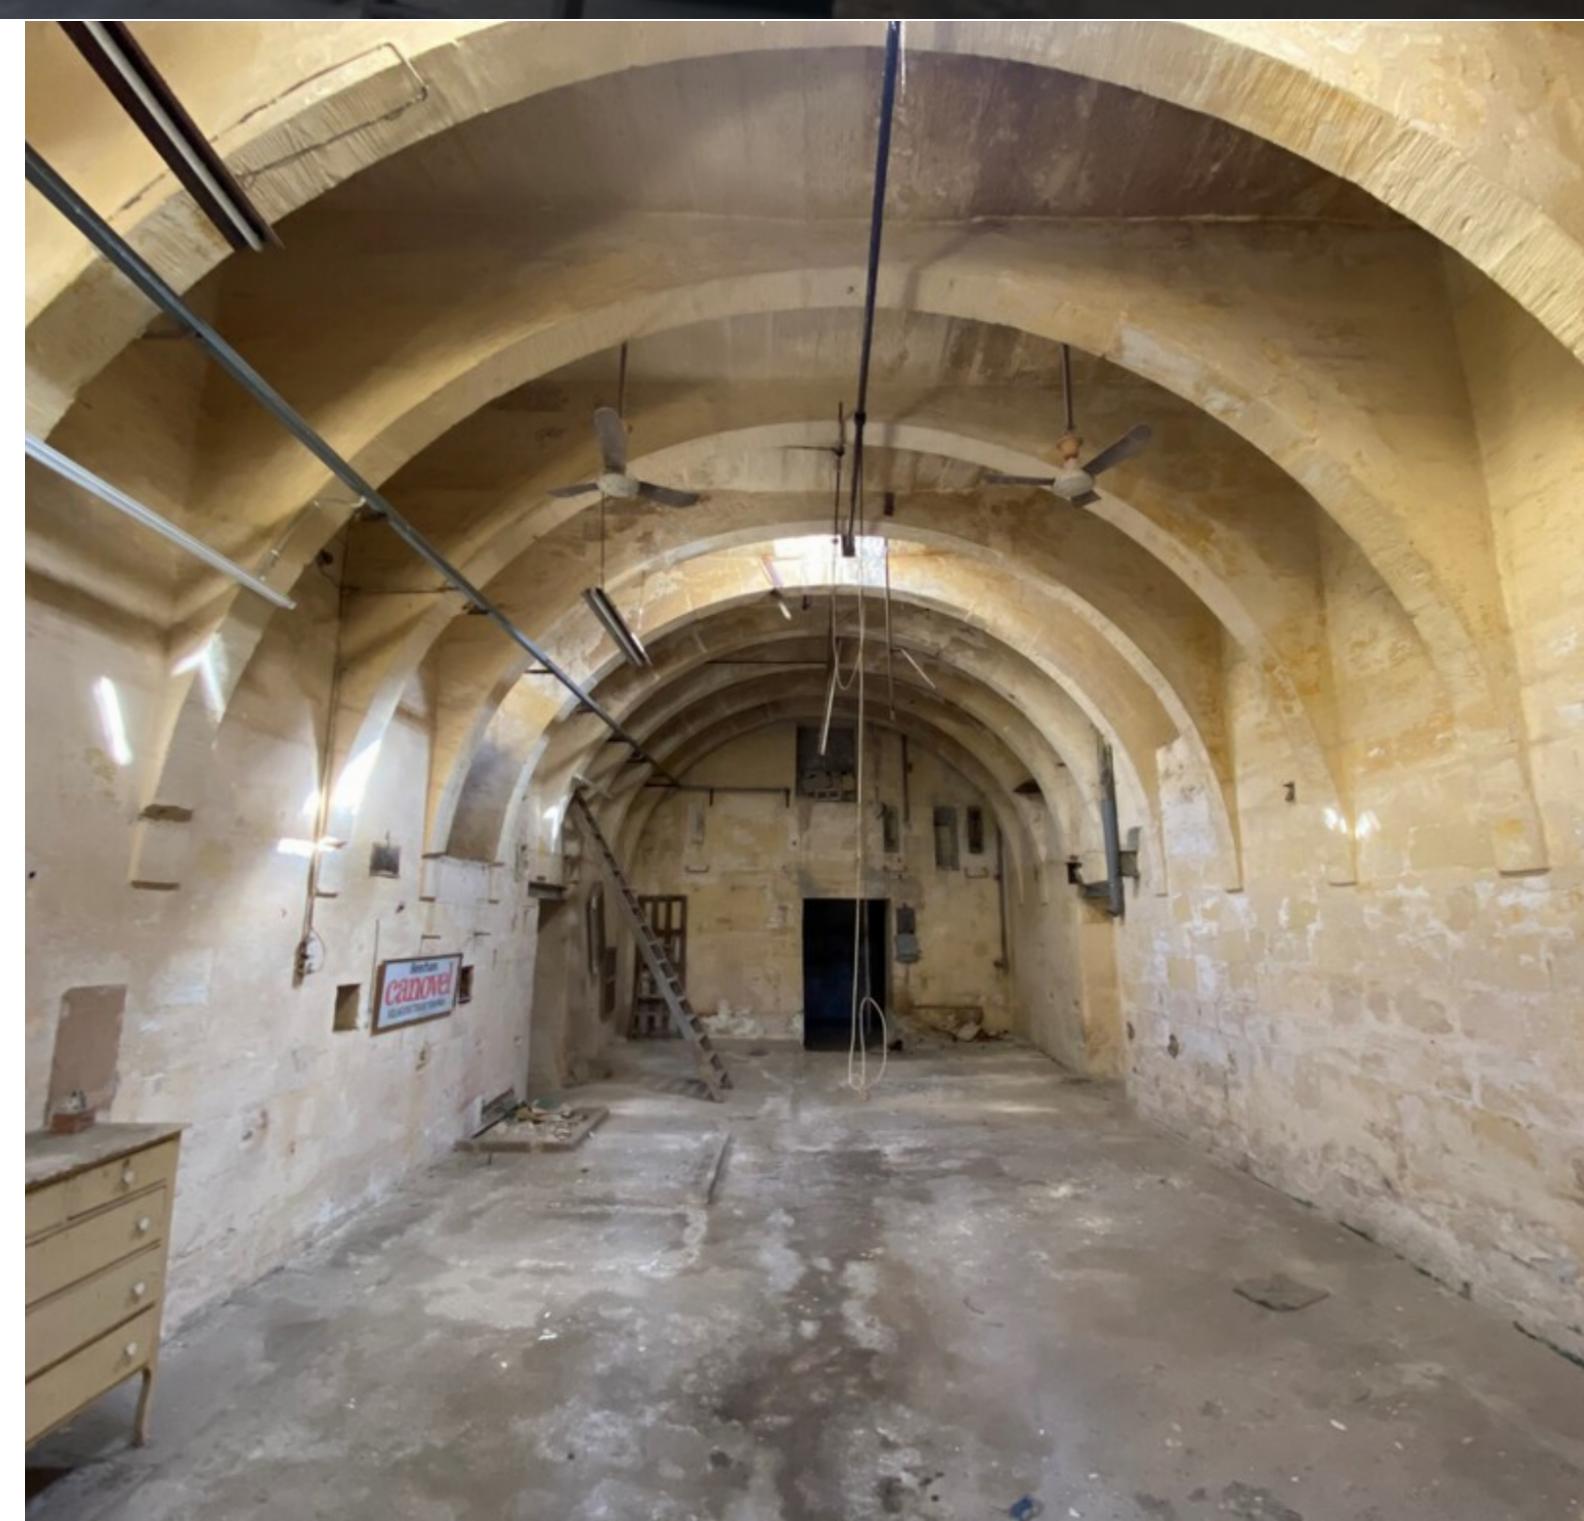

## LUQA, NEEDS REFURBISHMENT WAREHOUSE

€ 2,300,000

REF NO: 004343

WAREHOUSE is situated in one of the main industrial hubs on the island and has a collective space of circa 1500sqm with direct street access, with the uppermost floor ideal for administration. This property consists of two large old and linked warehouses. It is a one-storey building with an average floor to ceiling height of approx. 6 metres. Contact us for further details.