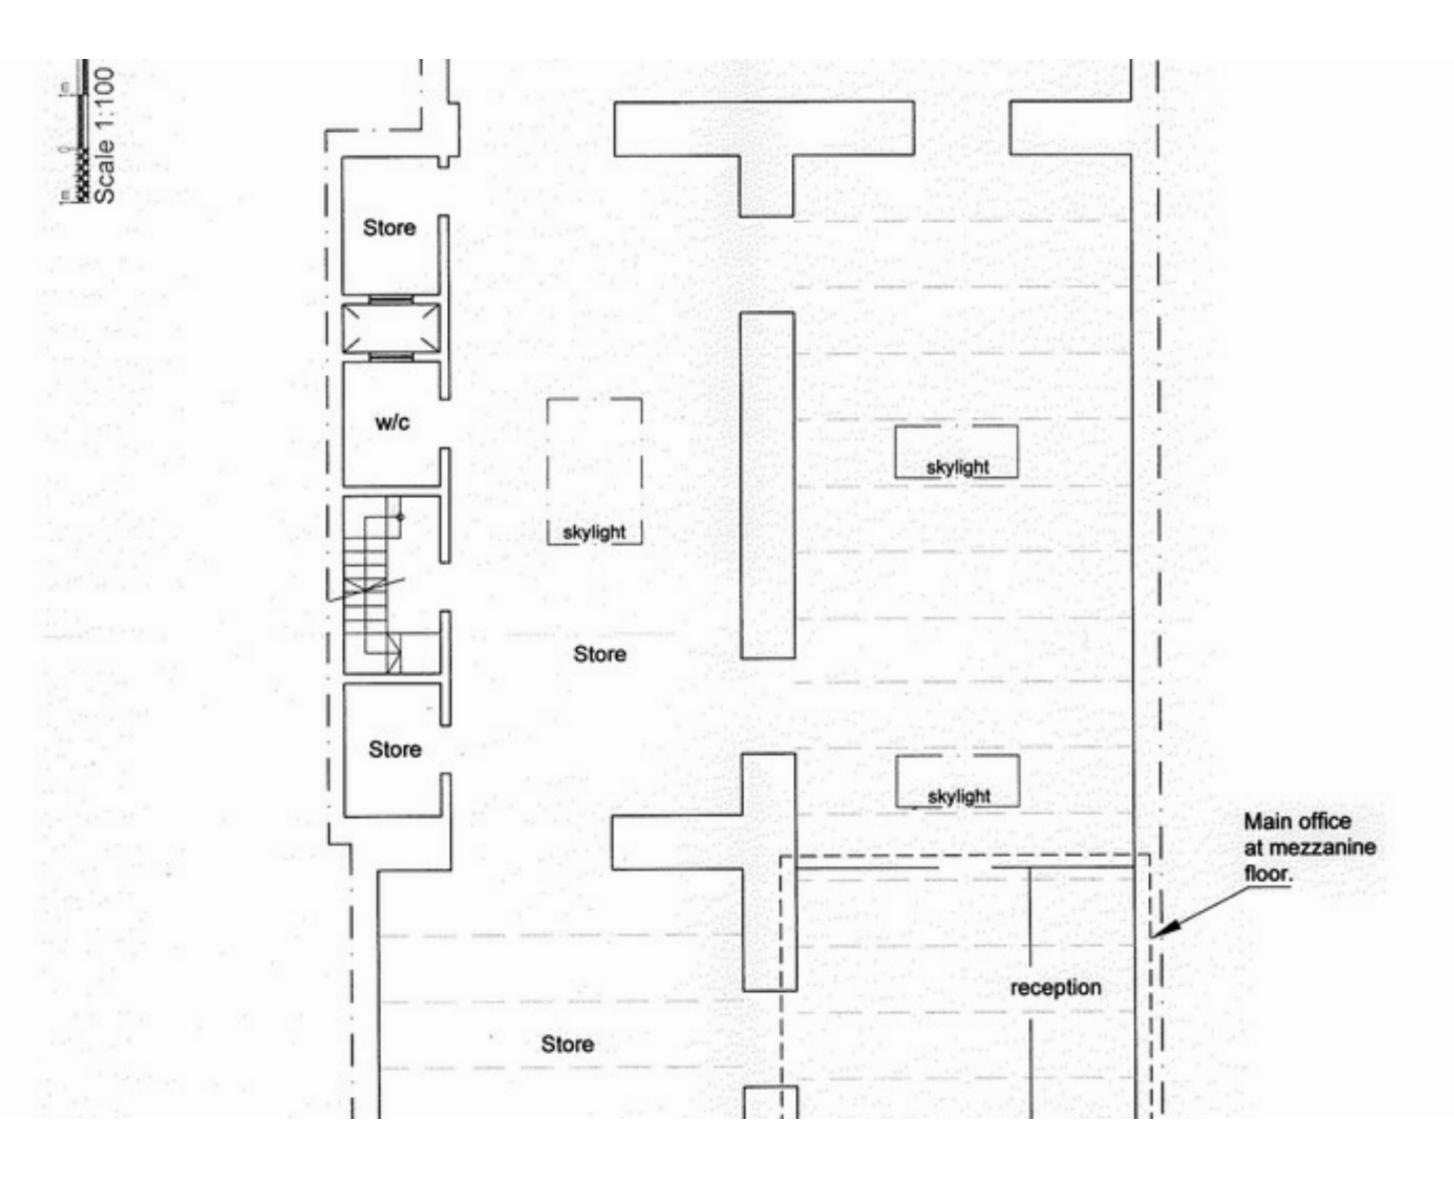

## LUQA, NEEDS REFURBISHMENT WAREHOUSE

€ 2,300,000

REF NO: 004343

WAREHOUSE is situated in one of the main industrial hubs on the island and has a collective space of circa 1500sqm with direct street access, with the uppermost floor ideal for administration. This property consists of two large old and linked warehouses. It is a one-storey building with an average floor to ceiling height of approx. 6 metres. Contact us for further details.